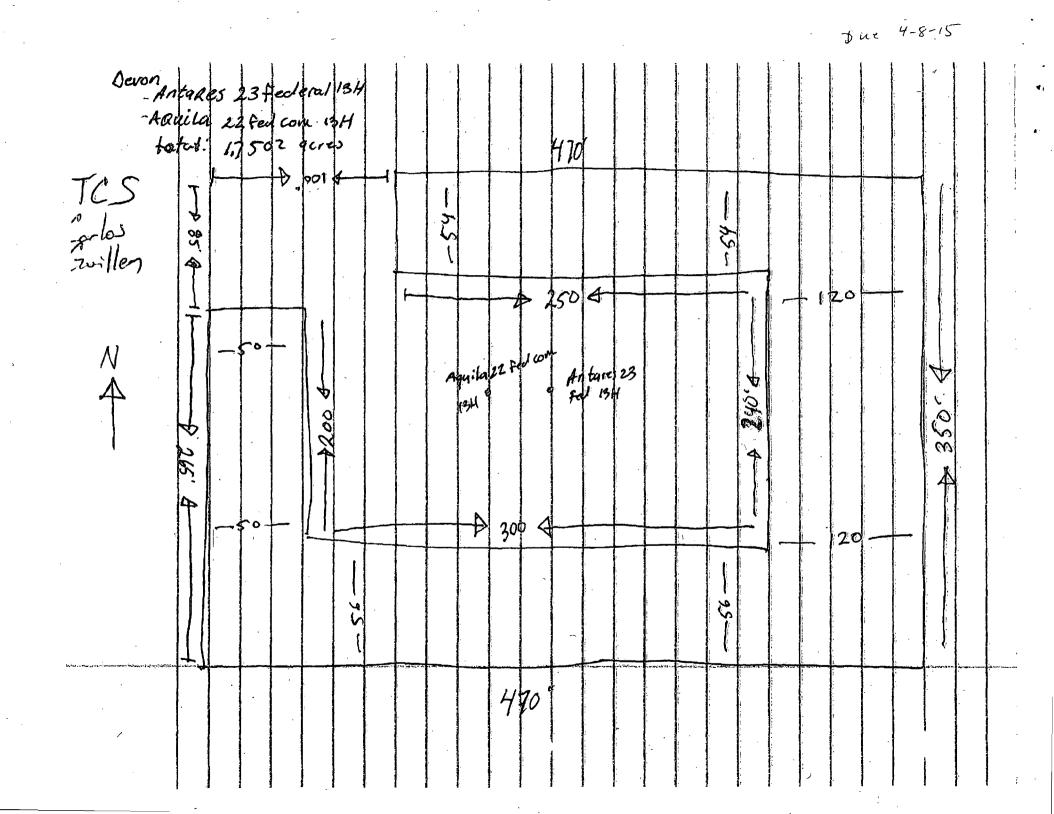

| 1                                                                                                                                                 |                                       | ocd Ar                                              | tesia                                                                                  | •                                                           |  |
|---------------------------------------------------------------------------------------------------------------------------------------------------|---------------------------------------|-----------------------------------------------------|----------------------------------------------------------------------------------------|-------------------------------------------------------------|--|
| Form 3160-5<br>(March 2012) UNITED STATES<br>DEPARTMENT OF THE INTERIOR<br>BUREAU OF LAND MANAGEMENT                                              |                                       |                                                     | O<br>Exi<br>5. Leáse Serial No.                                                        | DRM APPROVED<br>MB No. 1004-0137<br>pires: October 31, 2014 |  |
| SUNDRY NOTICES AND REPORTS ON WELLS                                                                                                               |                                       |                                                     | NMNM0107697<br>6. If Indian, Allottee or                                               | NMNM0107697<br>6. If Indian, Allottee or Tribe Name         |  |
|                                                                                                                                                   |                                       | o drill or to re-enter an<br>PD) for such proposals | 5.                                                                                     | · · ·                                                       |  |
|                                                                                                                                                   | T IN TRIPLICATE - Other               | instructions on page 2.                             | 7. If Unit of CA/Agree                                                                 | nent, Name and/or No.                                       |  |
| I. Type of Well<br>☑ Oil Well □ Gas V                                                                                                             | Vell Dther                            |                                                     | 8. Well Name and No.<br>Antares 23 Fed 13                                              | and Aquila 22 Fed Com 13H                                   |  |
| Name of Operator<br>Devon Energy Production Co LP (                                                                                               | 6137)                                 | 9. API Well No.                                     | 9. API Well No.<br>30-015-42076 and 30-015-41914- ************************************ |                                                             |  |
| 3a. Address 3b. P                                                                                                                                 |                                       | 3b. Phone No. (include area cod                     | No. (include area code) 10. Field and Pool or Exploratory Area                         |                                                             |  |
| PO BOX 250, ARTESIA, NM 88211<br>4. Location of Well (Footage, Sec., T., R., M., or Survey Description)<br>Antares) Unit E, 2400 FNL & 190 FWL >3 |                                       | 575-748-3371                                        | 11. County or Parish, S                                                                |                                                             |  |
| ntares) Unit E, 2400' FNL & 190' FWL                                                                                                              | SEC 23, T19S, R31E                    |                                                     | Eddy County, NM                                                                        |                                                             |  |
| 12. CHE                                                                                                                                           | X THE APPROPRIATE BO                  | X(ES) TO INDICATE NATURE                            | OF NOTICE, REPORT OR OTHE                                                              | R DATA                                                      |  |
| TYPE OF SUBMISSION                                                                                                                                |                                       | ТҮР                                                 | PE OF ACTION                                                                           |                                                             |  |
| Notice of Intent                                                                                                                                  | Acidize                               | Deepen<br>Fracture Treat                            | Production (Start/Resume)                                                              | Water Shut-Off Well Integrity                               |  |
| Subsequent Report                                                                                                                                 | Casing Repair                         | New Construction                                    | Recomplete     Temporarily Abandon                                                     | Other<br>Downsizing                                         |  |
| Final Abandonment Notice                                                                                                                          | Convert to Injection                  | Plug Back                                           | Water Disposal                                                                         |                                                             |  |
| THIS LOCATION HAS BEEN DOW                                                                                                                        | 'NSIZED FROM AN ORIGI                 |                                                     |                                                                                        |                                                             |  |
| OKCRL 06/08/15                                                                                                                                    |                                       |                                                     | NM OIL CONSERVATI<br>ARTESIA DISTRICT                                                  | IL CONSERVATION<br>ARTESIA DISTRICT                         |  |
| AN                                                                                                                                                | CLL BURG                              |                                                     | JUN 22 2015                                                                            |                                                             |  |
| Ac                                                                                                                                                | brocer to: betgeo:<br>NMOCD           | ļ                                                   | RECEIVED                                                                               |                                                             |  |
| *                                                                                                                                                 | 2D 6D                                 | 4/15                                                |                                                                                        |                                                             |  |
| 4. I hereby certify that the foregoing is                                                                                                         | true and correct. Name (Printe        | d/Typed)                                            |                                                                                        | , <u>, , , , , , , , , , , , , , , , , , </u>               |  |
| Denise Menoud (575-746-5544) Title                                                                                                                |                                       | Title Admin Fi                                      | Ile Admin Field Support                                                                |                                                             |  |
| signature I.Me                                                                                                                                    | noed                                  | Date 06/01/20                                       | 15 <sup>–</sup>                                                                        |                                                             |  |
|                                                                                                                                                   | THIS SPACE                            | FOR FEDERAL OR ST                                   | ATE OFFICE USE                                                                         |                                                             |  |
| Approved by<br>Approved by<br>Conditions of approval, if any, are attached. Approval of this notice does not warrant or certify                   |                                       |                                                     |                                                                                        | Date 6/15/15                                                |  |
| hat the applicant holds legal or equitable<br>ntitle the applicant to conduct operations                                                          | title to those rights in the subje    |                                                     | RLSBAD FIELD OFFICE                                                                    |                                                             |  |
| fictitious or fraudulent statements or repr                                                                                                       |                                       |                                                     | nd willfully to make to any departmen                                                  | t or agency of the United States any false,                 |  |
| (Instructions on page 2)                                                                                                                          | · · · · · · · · · · · · · · · · · · · |                                                     | - <u></u>                                                                              | · · · · · · · · · · · · · · · · · · ·                       |  |
|                                                                                                                                                   |                                       | •<br>•                                              | · · ·                                                                                  |                                                             |  |
|                                                                                                                                                   |                                       |                                                     |                                                                                        |                                                             |  |