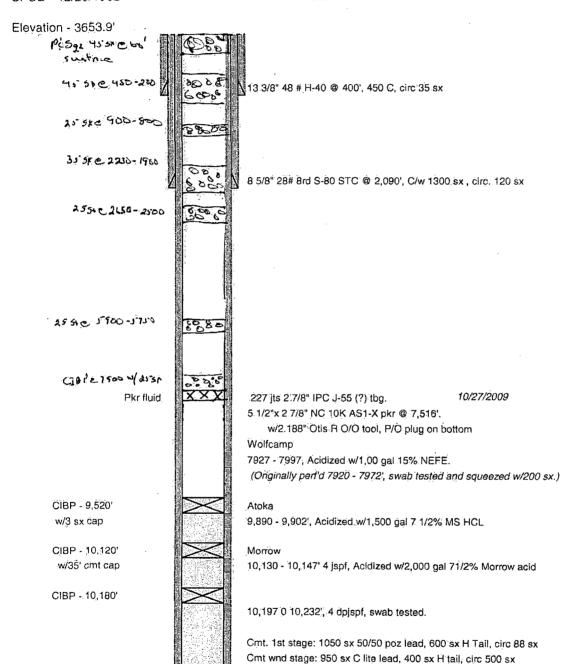

ottom

olfcamp

7927 - 7997, Acidized w/1,00 gal 15% NEFE.

(Originally perf'd 7920 - 7972', swab tested and squeezed w/200 sx.)

CIBP - 9,520<sup>1</sup>

w/3:sx cap 9,

9,890 - 9,902', Acidized w/1,500 gal 7 1/2% MS HCL

CIBP - 10,120' Morrow w/35' cmt cap 10,130

10,130 - 10,147' 4 jspf, Acidized w/2,000 gal 71/2% Morrow acid

10,197 0 10,232', 4 dpjspf, swab tested.

Cmt. 1st stage: 1050 sx 50/50 poz lead, 600 sx H Tail, circ 88 sx Cmt wnd stage: 950 sx C lite lead, 400 sx H tail, circ 500 sx 5 1/2" 17# N-80 & K-55, 15.5# K-55 LT&C csg @ 10,593'.

Lat 32.809 1437 Youg - 104.168 1012

CIBP - 10,180'

5/29/2015

State MO 1 SWD WBD

SHodges

## COG Operating LLC (MARBOB)

### Lease & Well # 3001524344

State MO #1 SWD

SPUD - 12/20/1982

Eddy Co., NM Sec 27 T17S R28E 1320 FNL & 1320 FWL



Lat 32.809 1437 Youg - 104.168 1012

5/29/2015

State MO 1 SWD WBD

5 1/2" 17# N-80 & K-55, 15.5# K-55 LT&C csg @ 10,593'.

**SHodges** 

#### NEW MEXICO OIL CONSERVATION DIVISION DISTRICT 2 OFFICE 811 S. FIRST STREET ARTESIA, NM 88210 (575)748-1283

### CONDITIONS OF APPROVAL FOR PLUGGING & ABANDONMENT

| Operator:_ | <u> </u>       |      |      | our and the Co. |
|------------|----------------|------|------|-----------------|
| •          | & Number:      | Stat | e MC | ) # /           |
| API #:     | <u> 30 - O</u> | 15-2 | 4344 |                 |

- 1. Produced water <u>will not</u> be used during any part of the plugging & abandonment operation.
- 2. Notify NMOCD Dist. 2 office at least 24 hrs before beginning work.
- 3. Closed Loop System is to be used for entire plugging oper