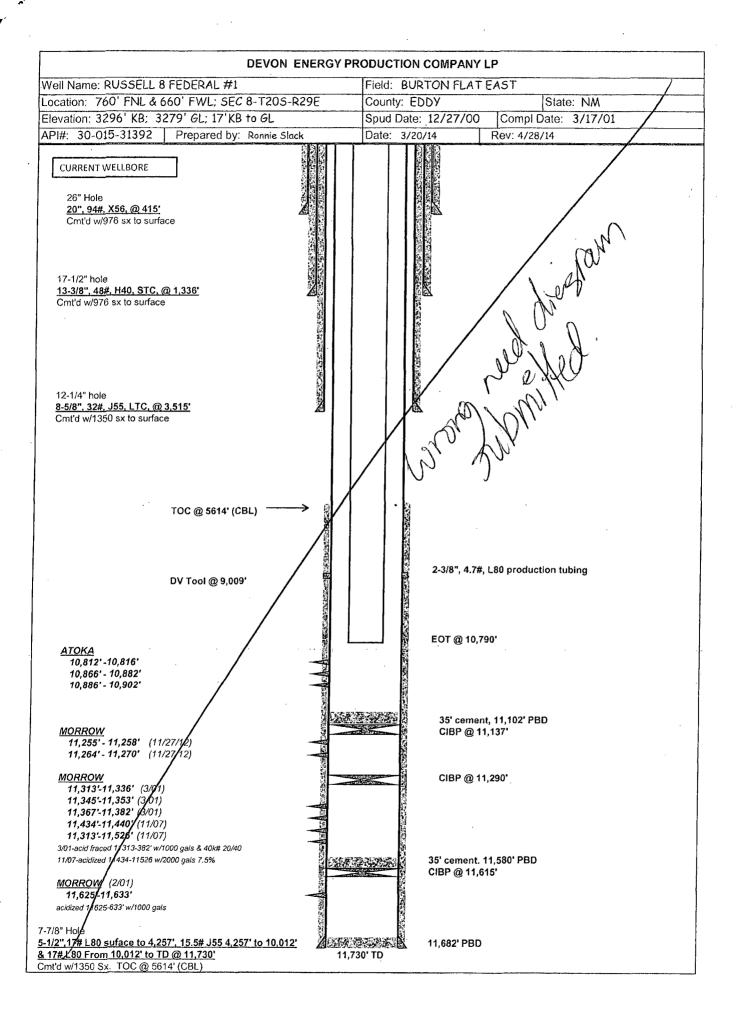

or.                                |
|       |      | Signature and Seat OF FIORSSIGNAL SUPPOP                                    |
|       |      |                                                                             |
|       |      |                                                                             |
|       |      |                                                                             |
|       |      |                                                                             |
|       |      |                                                                             |
|       |      | Certificate Number                                                          |
|       |      |                                                                             |