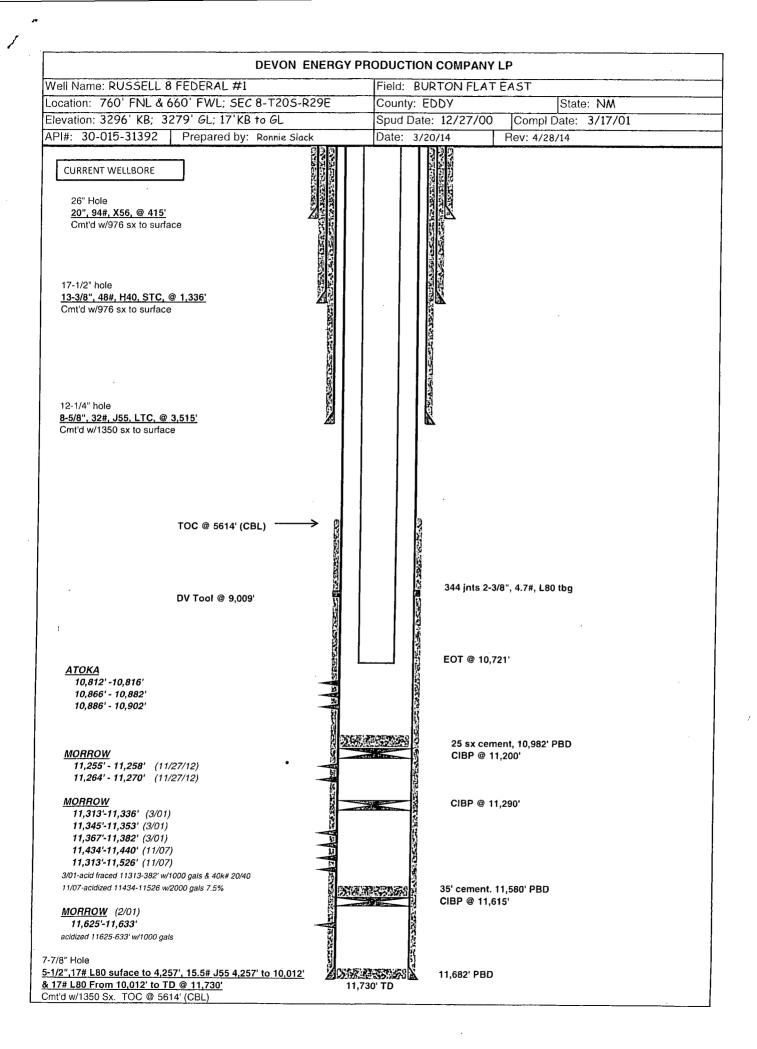

eyor.                                |
|       |      | Signature and Seat OF FIORSSIGNAL SUPPOP                                    |
|       |      |                                                                             |
|       |      |                                                                             |
|       |      |                                                                             |
|       |      |                                                                             |
|       |      |                                                                             |
|       |      | Certificate Number                                                          |
|       |      |                                                                             |