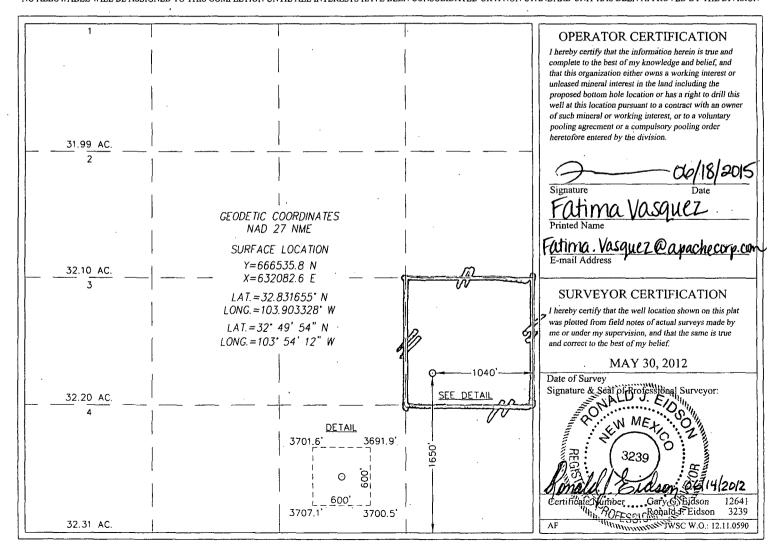

## WELL LOCATION AND ACREAGE DEDICATION PLAT

| API Number      |          |               | Pool Code Pool Name |             |                     |                    |               | le .           |        |
|-----------------|----------|---------------|---------------------|-------------|---------------------|--------------------|---------------|----------------|--------|
| 30-015-42594    |          |               | 9683                | 31          | Cca                 | dar Lake           | , Glories     | ta-Veso        |        |
| Property Code   |          | Property Name |                     |             |                     |                    | Well Number   |                |        |
| 308738          |          |               | TONY FEDERAL        |             |                     |                    |               | . 047          |        |
| OGRID No.       |          |               | Operator Name       |             |                     |                    |               | Elevation      |        |
| 873             |          |               | APACHE CORPORATION  |             |                     |                    |               | 3703'          |        |
|                 |          |               |                     |             | Surface Locat       | ion                |               |                |        |
| UL or lot No.   | Section  | Township      | Range               | Lot Idn     | Feet from the       | North/South line   | Feet from the | East/West line | County |
| I               | 18       | 17-S          | 31-E                |             | 1650                | SOUTH              | 1040          | EAST           | EDDY   |
|                 | L        |               | · <del></del>       | Bottom Hole | e Location If Diffe | erent From Surface |               |                |        |
| UL or lot No.   | Section  | Township      | Range               | Lot Idn     | Feet from the       | North/South line   | Feet from the | East/West line | County |
|                 |          |               |                     |             |                     |                    |               |                |        |
| Dedicated Acres | Joint or | Infill C      | Consolidation C     | ode Orde    | er No.              |                    |               |                |        |
| 40              |          |               |                     |             |                     | ·                  |               |                |        |