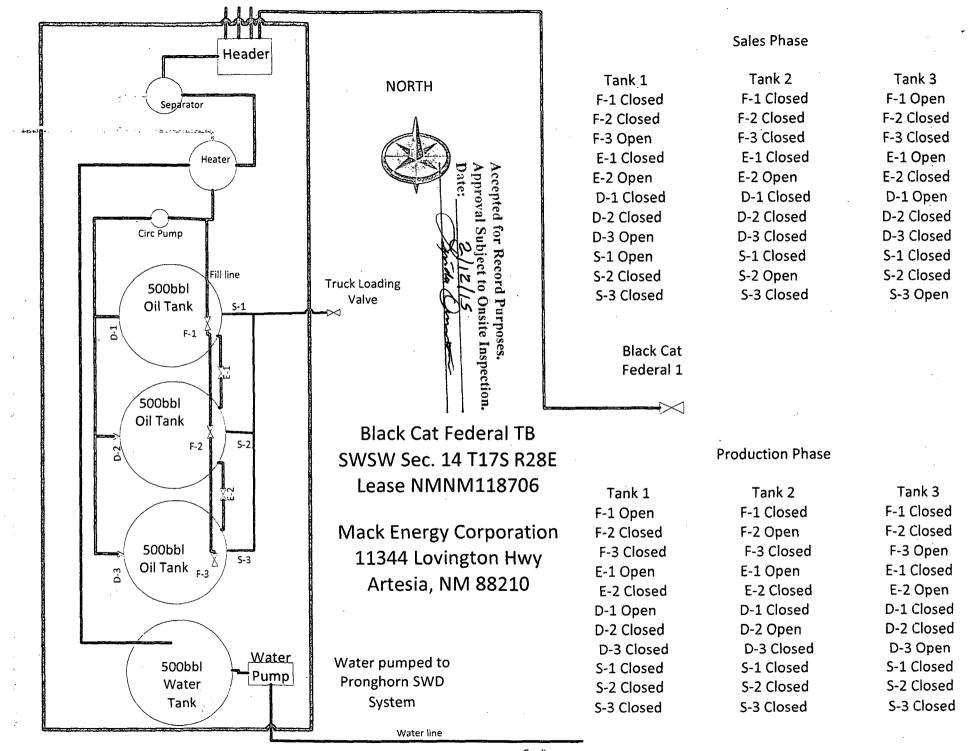

| <b>€</b> ij                                                                                                                                                                                                                                                                                                                            |                                                                                                  | NM OIL CONS                       | ERVATIO       | NOTESIA                                            |                                          |  |
|----------------------------------------------------------------------------------------------------------------------------------------------------------------------------------------------------------------------------------------------------------------------------------------------------------------------------------------|--------------------------------------------------------------------------------------------------|-----------------------------------|---------------|----------------------------------------------------|------------------------------------------|--|
| Form 3160-5<br>(August 2007)                                                                                                                                                                                                                                                                                                           | UNITED STATES                                                                                    | ARTESIA D                         |               |                                                    | ORM APPROVED<br>MB No. 1004-0137         |  |
| (August 2007)                                                                                                                                                                                                                                                                                                                          | DEPARTMENT OF THE IN<br>BUREAU OF LAND MANAG                                                     |                                   |               |                                                    | xpires: July 31, 2010                    |  |
|                                                                                                                                                                                                                                                                                                                                        |                                                                                                  |                                   |               | 5. Lease Serial No.<br>NMNM-118706                 |                                          |  |
| Do not us                                                                                                                                                                                                                                                                                                                              | e this form proposals to d<br>well. Use Form 3160-3 (APL                                         | rill or to re-enter               | an-           | 6. If Indian, Allottee o                           | r Tribe Name                             |  |
|                                                                                                                                                                                                                                                                                                                                        | SUBMIT IN TRIPLICATE - Other instruction                                                         | ns on page 2.                     |               | 7. If Unit of CA/Agree                             | ement, Name and/or No.                   |  |
| 1. Type of Well Gas Well Other                                                                                                                                                                                                                                                                                                         |                                                                                                  |                                   |               | 8. Well Name and No.<br>Black Cat Federal #1-4     |                                          |  |
| 2. Name of Operator                                                                                                                                                                                                                                                                                                                    |                                                                                                  |                                   |               | 9. API Well No.                                    |                                          |  |
| Mack Energy Corporation           3a. Address         3b. Phone No. (include area code)                                                                                                                                                                                                                                                |                                                                                                  |                                   |               | Multiple<br>10. Field and Pool or Exploratory Area |                                          |  |
| P.O. Box 960 Artesia, NM 88210-0960 (575) 748-1288                                                                                                                                                                                                                                                                                     |                                                                                                  |                                   | ( could       | Empire; Yeso                                       |                                          |  |
| 4. Location of Well (Footag                                                                                                                                                                                                                                                                                                            |                                                                                                  | 11. Country or Parish, State      |               | State                                              |                                          |  |
| 330 FSL & 1650 FWL Sec. 14 T17S R28E                                                                                                                                                                                                                                                                                                   |                                                                                                  |                                   | Eddy, NM      |                                                    |                                          |  |
| · ·                                                                                                                                                                                                                                                                                                                                    | 2. CHECK THE APPROPRIATE BOX(E                                                                   | S) TO INDICATE NAT                | URE OF NOT    |                                                    | ER DATA                                  |  |
| TYPE OF SUBMISSI                                                                                                                                                                                                                                                                                                                       |                                                                                                  |                                   | TYPE OF AC    | CTION                                              |                                          |  |
| Notice of Intent                                                                                                                                                                                                                                                                                                                       | Acidize                                                                                          | Deepen                            | Pro           | oduction (Start/Resume)                            | Water Shut-Off                           |  |
| Nonce of Intent                                                                                                                                                                                                                                                                                                                        | Alter Casing                                                                                     | Fracture Treat                    | Re Re         | clamation                                          | Well Integrity                           |  |
| Subsequent Report                                                                                                                                                                                                                                                                                                                      | Casing Repair                                                                                    | New Construction                  |               | complete                                           | Other                                    |  |
| Final Abandonment Not                                                                                                                                                                                                                                                                                                                  | ice Change Plans .                                                                               | Plug and Abandon Plug Back        |               | mporarily Abandon<br>ater Disposat                 | <u></u> .                                |  |
| determined that the site is ready for final inspection.)         Name (s) of formation (s) producing water on the lease         Amount of water produced from each formation in barrels per                                                                                                                                            |                                                                                                  |                                   |               | Hecepted for second<br>NUICOD 3/10/15              |                                          |  |
| ay 600<br>low water is stored on lease Fiberglass Tank                                                                                                                                                                                                                                                                                 |                                                                                                  |                                   |               | AU                                                 | 3/10/13                                  |  |
| How water is moved to dis                                                                                                                                                                                                                                                                                                              |                                                                                                  | Fiberglass Tan<br>Pipelined to Di |               | · · ·                                              | ·                                        |  |
| Operator's name, well name and location, by 1/4 1/4, section<br>cownship, and range, of the disposal facility. If the disposal<br>facility is an approved disposal system, the operator's name and<br>the name of the disposal system should suffice.<br><b>COG Operating LL</b><br><b>Pronghorn SWD</b><br><b>NE/4 NW/4 Sec. 20</b> / |                                                                                                  |                                   | g LLC<br>D    | SEE ATTACHED FOR<br>CONDITIONS OF APPROVAL         |                                          |  |
| Disposal Permit                                                                                                                                                                                                                                                                                                                        |                                                                                                  | SWD-536                           |               |                                                    |                                          |  |
|                                                                                                                                                                                                                                                                                                                                        | 36042                                                                                            | 36039                             |               |                                                    |                                          |  |
| 14. I hereby certify that the fore                                                                                                                                                                                                                                                                                                     | going is true and correct. Name (Printed/Typ                                                     | led)                              |               | F                                                  |                                          |  |
| Jerry W. Sherrell                                                                                                                                                                                                                                                                                                                      | Title Produ                                                                                      | Title Production Clerk APPROVED   |               |                                                    |                                          |  |
| Signature Jerry 1                                                                                                                                                                                                                                                                                                                      | N. Shenek                                                                                        | Date 12/9/1                       | 4             | F                                                  | EB 1 1 2015                              |  |
| · · ·                                                                                                                                                                                                                                                                                                                                  | THIS SPACE FO                                                                                    | R FEDERAL OR S                    | TATE OF       | FICE USB                                           |                                          |  |
| Approved by                                                                                                                                                                                                                                                                                                                            | Tat.                                                                                             | JAMES A. AMOS<br>SUPERVISOR-EPS   |               |                                                    |                                          |  |
| that the applicant holds legal or e<br>entitle the applicant to conduct o                                                                                                                                                                                                                                                              | · · · · · · · · · · · · · · · · · · ·                                                            | se which would Office             | ·             |                                                    |                                          |  |
|                                                                                                                                                                                                                                                                                                                                        | Title 43 U.S.C. Section 1212, make it a crim<br>s or representations as to any matter within its |                                   | and willfully | to make to any department o                        | or agency of the United States any false |  |