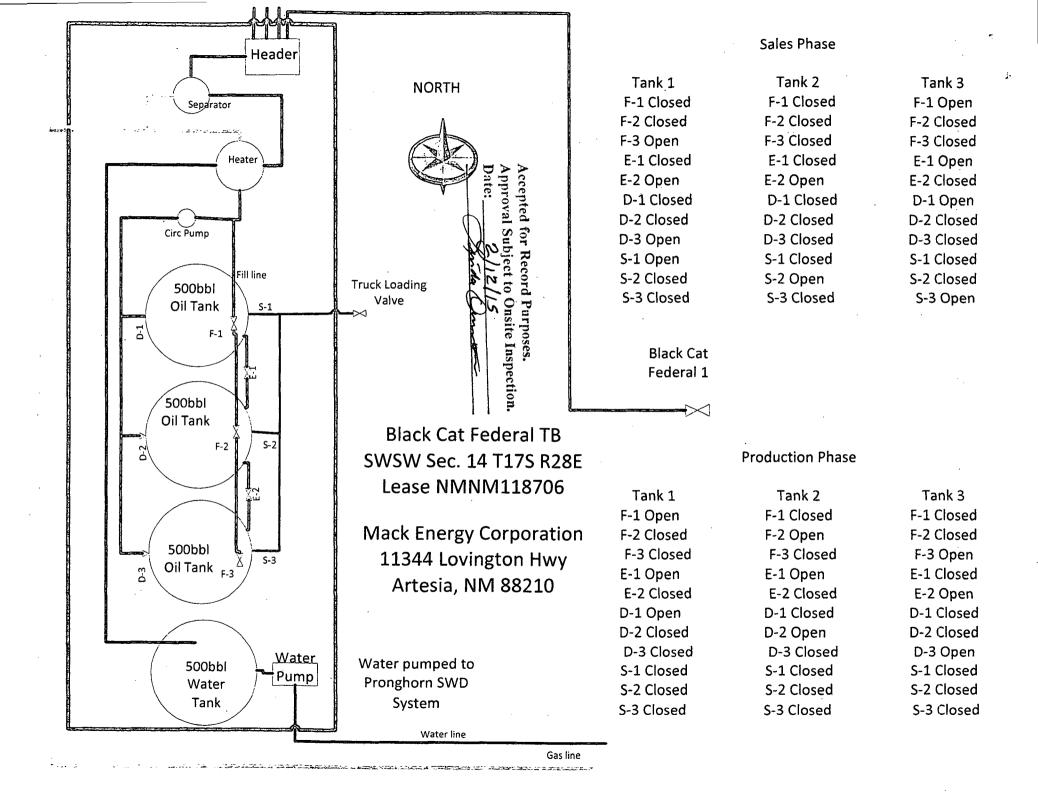

## Form 3160-5 (August 2007)

NM OIL CONSERVATION RESTA

**UNITED STATES** DEPARTMENT OF THE INTERIOR MAR 0 9 2015 BUREAU OF LAND MANAGEMENT

FORM APPROVED OMB No. 1004-0137 Expires: July 31, 2010

5. Lease Serial No.

NMNM-118706

SUNDRY NOTICES AND REPORTS ON WELLS FIVED

6. If Indian, Allottee or Tribe Name

|                                                                                                                                                                                                                                                        | form proposals to dr<br>Jse Form 3160-3 (APD                                                                  |                                             |                                         |                                             |                                  | ·                 |  |
|--------------------------------------------------------------------------------------------------------------------------------------------------------------------------------------------------------------------------------------------------------|---------------------------------------------------------------------------------------------------------------|---------------------------------------------|-----------------------------------------|---------------------------------------------|----------------------------------|-------------------|--|
| SUBMIT IN TRIPLICATE - Other instructions on page 2.                                                                                                                                                                                                   |                                                                                                               |                                             |                                         | 7. If Unit of CA/Agreement, Name and/or No. |                                  |                   |  |
| I. Type of Well Gas Well Other                                                                                                                                                                                                                         |                                                                                                               |                                             |                                         | 8. Weli Name and No. Black Cat Federal #1-4 |                                  |                   |  |
|                                                                                                                                                                                                                                                        |                                                                                                               |                                             |                                         | 9. API Well No.<br>Multiple                 |                                  |                   |  |
| 3a. Address 3b. Phone No. (include area code)                                                                                                                                                                                                          |                                                                                                               |                                             |                                         | 10. Field and Pool or Exploratory Area      |                                  |                   |  |
| P.O. Box 960 Artesia, NM 88210-0960 (575) 748-128                                                                                                                                                                                                      |                                                                                                               |                                             |                                         | Empire; Yeso                                |                                  |                   |  |
| 4. Location of Well (Footage, Sec., T,R,M, or Survey Description)                                                                                                                                                                                      |                                                                                                               |                                             |                                         | 11. Country or Parish,                      | , State                          |                   |  |
| 330 FSL & 1650 FWL Sec. 14 T17S R28E                                                                                                                                                                                                                   |                                                                                                               |                                             |                                         | Eddy, NM                                    |                                  |                   |  |
| . 12. CHEC                                                                                                                                                                                                                                             | K THE APPROPRIATE BOX(E                                                                                       | S) TO INDICATE NATU                         | RE OF NOTIC                             | CE, REPORT OR OTH                           | ER DATA                          |                   |  |
| TYPE OF SUBMISSION                                                                                                                                                                                                                                     |                                                                                                               | T                                           | YPE OF ACT                              | ION                                         |                                  |                   |  |
| Notice of Intent                                                                                                                                                                                                                                       | Acidize                                                                                                       |                                             |                                         | luction (Start/Resume) Water Shut-Off       |                                  |                   |  |
| <del></del>                                                                                                                                                                                                                                            | Alter Casing                                                                                                  | Fracture Treat                              | ======================================= | amation Well Integrity                      |                                  |                   |  |
| Subsequent Report                                                                                                                                                                                                                                      | Casing Repair Change Plans                                                                                    | New Construction Plug and Abandon           | =                                       | mplete<br>orarily Abandon                   | Other                            |                   |  |
| Final Abandonment Notice                                                                                                                                                                                                                               | Convert to Injection                                                                                          | Plug Back                                   | :                                       | r Disposal                                  |                                  |                   |  |
| following completion of the involv testing has been completed. Final A determined that the site is ready for Name (s) of formation (s) producin Amount of water produced from eaday  How water is stored on lease  How water is moved to disposal face | bandonment Notices must be file<br>final inspection.)<br>g water on the lease<br>ich formation in barrels per | d only after all requirements  Empire; Yeso | nts, including r                        | eclamation, have been                       |                                  |                   |  |
| Operator's name, well name and loo<br>township, and range, of the disposa<br>facility is an approved disposal syst<br>the name of the disposal system sho                                                                                              | cation, by 1/4 1/4, section<br>I facility. If the disposal<br>tem, the operator's name ar                     | COG Operating                               | LLC                                     | CONDI                                       | E ATTACHED FOR<br>TIONS OF APPRO | VAL               |  |
| Disposal Permit                                                                                                                                                                                                                                        |                                                                                                               | SWD-536                                     |                                         |                                             |                                  |                   |  |
|                                                                                                                                                                                                                                                        | 36042<br>36118)                                                                                               | 36039                                       |                                         |                                             |                                  | ·                 |  |
| 14. I hereby certify that the foregoing is tr                                                                                                                                                                                                          | ue and correct. Name (Printed/Typ)                                                                            | (ed)                                        |                                         |                                             | DDDOVE                           |                   |  |
| Jerry W. Sherrell                                                                                                                                                                                                                                      | Title Produc                                                                                                  | tion Clerk                                  |                                         | PPROVE                                      | :U                               |                   |  |
| Signature Jerry W.                                                                                                                                                                                                                                     | Shersa                                                                                                        | Date 12/9/14                                | 4                                       |                                             | FEB 1 1 2015                     |                   |  |
|                                                                                                                                                                                                                                                        | THIS SPACE FOR                                                                                                | R FEDERAL OR ST                             | TATE OFF                                | ICE USBAN                                   |                                  |                   |  |
| Approved by                                                                                                                                                                                                                                            |                                                                                                               | Title                                       |                                         | K si                                        | IAMES A. AMOS<br>UPERVISOR-EPS   | 3                 |  |
| Conditions of approval, if any, are attached that the applicant holds legal or equitable tile entitle the applicant to conduct operations the                                                                                                          | tle to those rights in the subject leas<br>nereon.                                                            | varrant or certify<br>e which would Office  |                                         |                                             |                                  |                   |  |
| Title 18 U.S.C. Section 1001 and Title 43 U                                                                                                                                                                                                            | J.S.C. Section 1212, make it a crime                                                                          | e tor my person knowingly a                 | and willfully to                        | make to any department                      | or agency of the United          | States any false, |  |