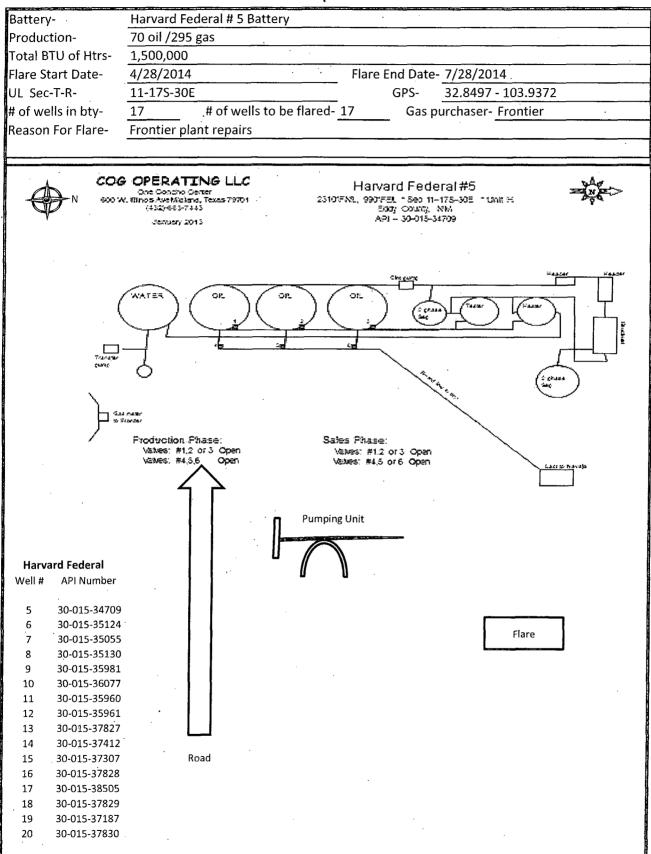

#### 32. Additional remarks, continued

Harvard Federal 13 30-015-37827 Harvard Federal 14 30-015-37412 Harvard Federal 15 30-015-37307 Harvard Federal 16 30-015-37828 Harvard Federal 17 30-015-38505 Harvard Federal 18 30-015-37829 Harvard Federal 19 30-015-37187 Harvard Federal 20 30-015-37830

70 Oil/Day 295 MCF/Day

Requesting 90 day approval from 4/10/14 to 7/10/14.

Due to Frontier plant repairs.

Schematic attached.

# Flare Request Form