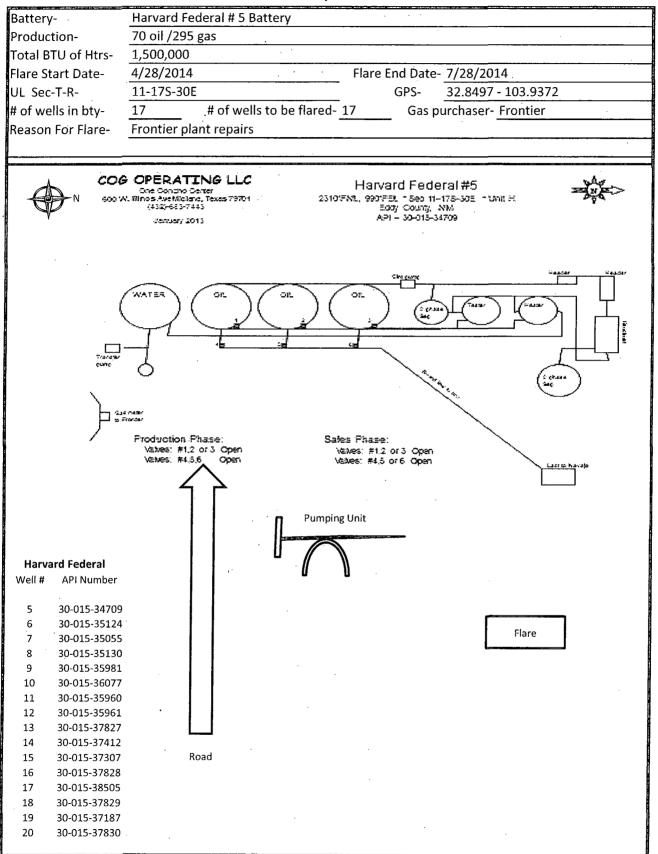

# Flare Request Form

#### 32. Additional remarks, continued

Harvard Federal 13 30-015-37827 Harvard Federal 14 30-015-37412 Harvard Federal 15 30-015-37307 Harvard Federal 16 30-015-37828 Harvard Federal 17 30-015-38505 Harvard Federal 18 30-015-37829 Harvard Federal 19 30-015-37187 Harvard Federal 20 30-015-37830

70 Oil/Day 295 MCF/Day

Requesting 90 day approval from 4/10/14 to 7/10/14.

Due to Frontier plant repairs.

Schematic attached.