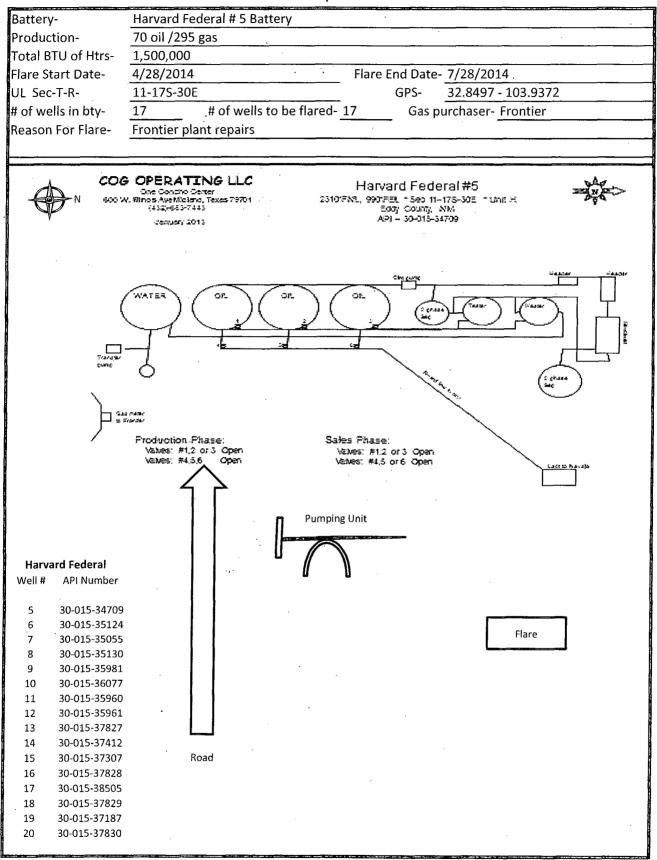

70 Oil/Day 295 MCF/Day

Requesting 90 day approval from 4/10/14 to 7/10/14.

Due to Frontier plant repairs.

Schematic attached.

# Flare Request Form