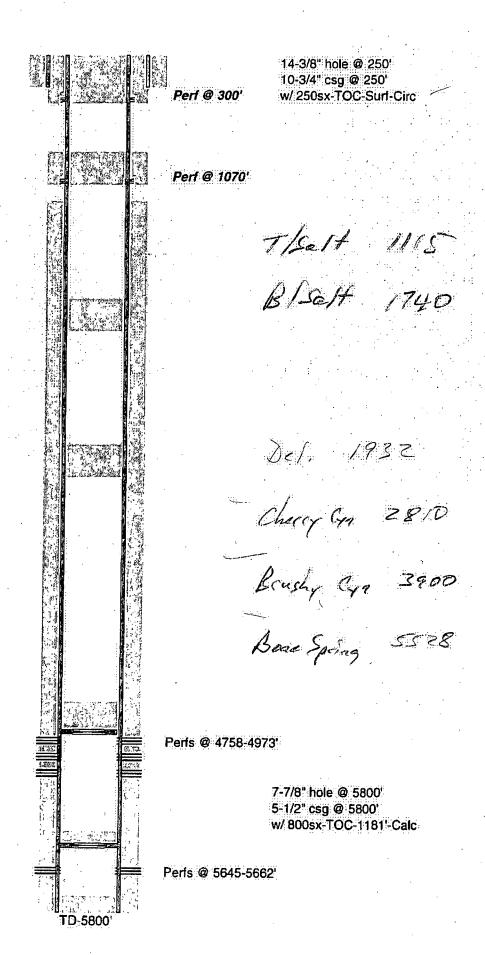

OXY USA Inc. - Current HNG 35 Federal #1 API No. 30-015-25280

14-3/8" hole @ 250' 10-3/4" csg @ 250' w/ 250sx-TOC-Surf-Circ Perfs @ 4758-4973' 7-7/8" hole @ 5800' 5-1/2" csg @ 5800' w/ 800sx-TOC-1181'-Calc Perfs @ 5645-5662' TD-5800'