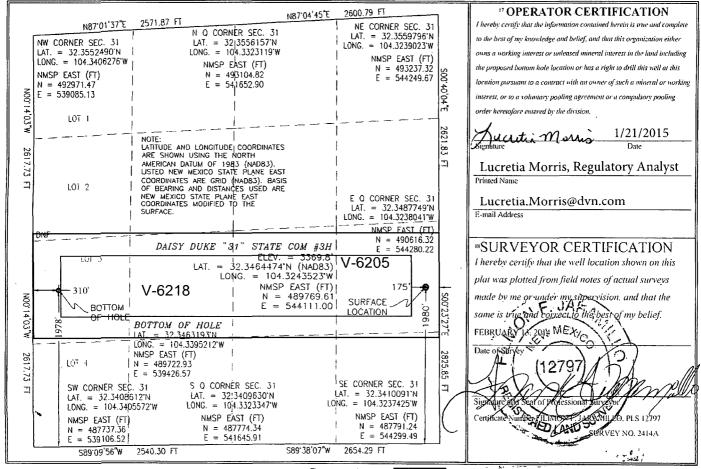

## WELL LOCATION AND ACREAGE DEDICATION PLAT

| API Number<br>30-015-42224 | <sup>2</sup> Pool Code<br><b>98056</b> |                        |  |  |
|----------------------------|----------------------------------------|------------------------|--|--|
| 4 Property Code            | <sup>5</sup> Proper                    |                        |  |  |
| 40471                      | DAISY DUKE 3                           | 3Н                     |  |  |
| OGRID No.                  | <sup>8</sup> Operat                    | <sup>9</sup> Elevation |  |  |
| 6137                       | DEVON ENERGY PRODU                     | 3369.8                 |  |  |

10 Surface Location

| UL or lot no.      | Section 31  | Township<br>22 S | Range<br>26 E | Lot Idn    | Feet from the 1980 | North/South line | Feet from the | East/West line EAST | County<br>EDDY |
|--------------------|-------------|------------------|---------------|------------|--------------------|------------------|---------------|---------------------|----------------|
| 4                  | 31          | 223              |               | ttores IIo |                    |                  |               | EAST                | EDDI           |
|                    |             |                  | ., BC         | mom Ho     | ie Location i      | f Different Fron | n Surface     |                     |                |
| UL or lot no.      | Section     | Township         | Range         | Lot Idn    | Feet from the      | North/South line | Feet from the | East/West line      | County         |
| 3                  | 31          | 22 S             | 26 E          |            | 1978               | SOUTH            | 310           | WEST                | EDDY           |
| 12 Dedicated Acres | 13 Joint of | r Infill 14 C    | onsolidation  | Code 15 Or | der No.            |                  |               |                     |                |
| 158.21             |             |                  |               |            |                    |                  |               |                     |                |

No allowable will be assigned to this completion until all interests have been consolidated or a non-standard unit has been approved by the division.

255' FEL & 2015' FSL, Sec 31, T22S, R26E

Project Area: 🌁