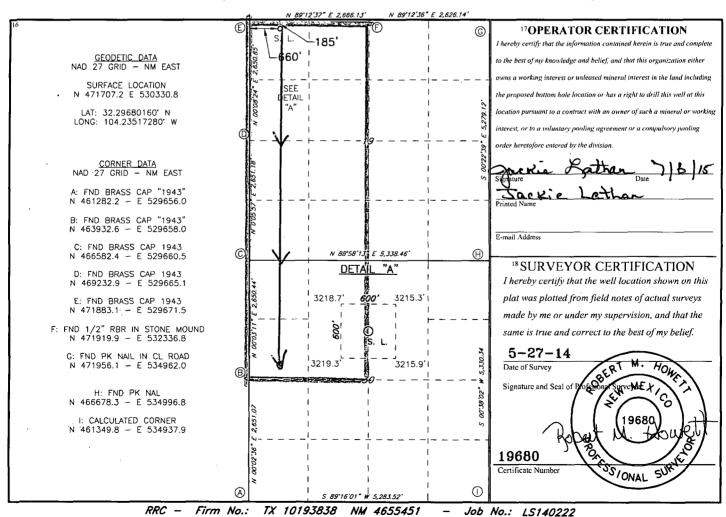

☐ AMENDED REPORT

WELL LOCATION AND ACREAGE DEDICATION PLAT

| 1 API Number                                                             |         |                               |       | <sup>2</sup> Pool Code |               | 3 Pool Name            |               |        |                        | ( )                              |  |
|--------------------------------------------------------------------------|---------|-------------------------------|-------|------------------------|---------------|------------------------|---------------|--------|------------------------|----------------------------------|--|
| 30-015-42831                                                             |         |                               | 12    | 780                    | 10            | Forehand Ranch Wolfcan |               |        |                        | -A ( ( ( ( ) ( ) ( ) ( ) ( ) ( ) |  |
| <sup>4</sup> Property Code                                               |         | 5 Proporty Name               |       |                        |               |                        |               |        | 6 Well Number          |                                  |  |
| 314333                                                                   |         | JESTER 19/30 WIDE FOL COM# 1H |       |                        |               |                        |               |        | 1H                     |                                  |  |
| 7 OGRID NO.                                                              |         | 8 Operator Name               |       |                        |               |                        |               |        | <sup>9</sup> Elevation |                                  |  |
| 14744                                                                    |         | MEWBOURNE OIL COMPANY         |       |                        |               |                        |               |        | 3218'                  |                                  |  |
| <sup>10</sup> Surface Location                                           |         |                               |       |                        |               |                        |               |        |                        |                                  |  |
| UL or lot no.                                                            | Section | Township                      | Range | Lot Idn                | Feet from the | North/South line       | Feet From the | East/W | est line               | County                           |  |
| D                                                                        | 19      | 23S                           | 27E   |                        | 185           | NORTH                  | 660           | WEST   |                        | EDDY                             |  |
| 11 Bottom Hole Location If Different From Surface                        |         |                               |       |                        |               |                        |               |        |                        |                                  |  |
| UL or lot no.                                                            | Section | Township                      | Range | Lot Idn                | Feet from the | North/South line       | Feet from the | East/W | est line               | County                           |  |
| E                                                                        | 30      | 235                           | 27E   |                        | 2300          | North                  | (X)           | We     | st                     | Eddy                             |  |
| 12 Dedicated Acres 13 Joint or Infill 14 Consolidation Code 15 Order No. |         |                               |       |                        |               |                        |               |        |                        |                                  |  |
| 480                                                                      |         |                               |       |                        |               |                        |               |        |                        |                                  |  |