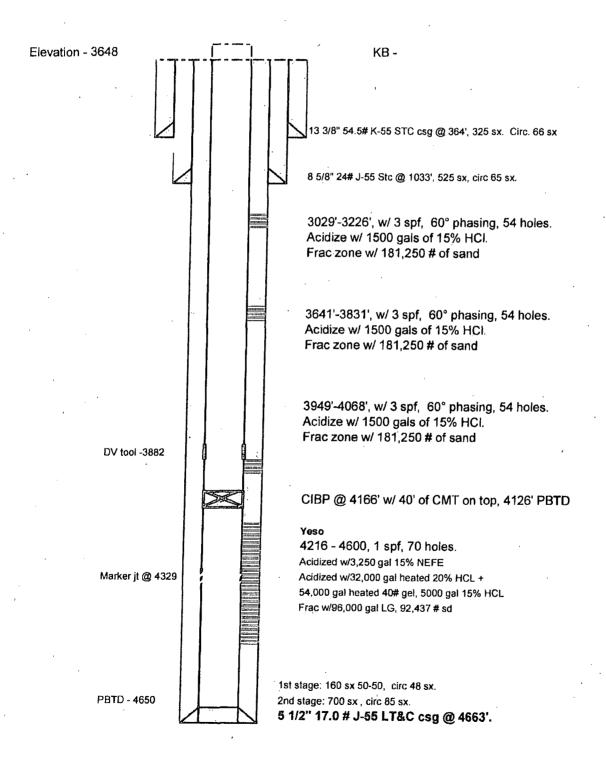

# UNITED STATES DEPARTMENT OF THE INTERIOR BUREAU OF LAND MANAGEMENT

NM OIL CONSTRUCT

FORM APPROVED OMB NO. 1004-0135 Expires: July 31, 2010

TIJL 2 1 2015

JUL 2 I SOLO

| Do not use this form for proposals to drill or to re-enter an abandoned well. Use form 31693.4(PM) for such proposalge_CEIVED  SUBBIT IN TRIPLICATE - Other instructions on reverse side.  1. Type of Well                                                                                                                                                                                                                                                                                                                                                                                                                                                                                                                                                                                                                                                                                                                                                                                                                                                                                                                                                                                                                                                                                                                                                                                                                                                                                                                                                                                                                                                                                                                                                                                                                                                                                                                                                                                                                                                                                                                     | SUNDRY                                                                                                                                                                                                                                                      | NMNM86025                                                                                                                                                                         |                                                                                                                             |                                                                                 |                                                                       |                                                                                                     |                                                                                                 |  |  |  |
|--------------------------------------------------------------------------------------------------------------------------------------------------------------------------------------------------------------------------------------------------------------------------------------------------------------------------------------------------------------------------------------------------------------------------------------------------------------------------------------------------------------------------------------------------------------------------------------------------------------------------------------------------------------------------------------------------------------------------------------------------------------------------------------------------------------------------------------------------------------------------------------------------------------------------------------------------------------------------------------------------------------------------------------------------------------------------------------------------------------------------------------------------------------------------------------------------------------------------------------------------------------------------------------------------------------------------------------------------------------------------------------------------------------------------------------------------------------------------------------------------------------------------------------------------------------------------------------------------------------------------------------------------------------------------------------------------------------------------------------------------------------------------------------------------------------------------------------------------------------------------------------------------------------------------------------------------------------------------------------------------------------------------------------------------------------------------------------------------------------------------------|-------------------------------------------------------------------------------------------------------------------------------------------------------------------------------------------------------------------------------------------------------------|-----------------------------------------------------------------------------------------------------------------------------------------------------------------------------------|-----------------------------------------------------------------------------------------------------------------------------|---------------------------------------------------------------------------------|-----------------------------------------------------------------------|-----------------------------------------------------------------------------------------------------|-------------------------------------------------------------------------------------------------|--|--|--|
| Type of Well   Gos Well   Gos Well   Other   S. Well Name and No. MCNITYSE DK FED 13                                                                                                                                                                                                                                                                                                                                                                                                                                                                                                                                                                                                                                                                                                                                                                                                                                                                                                                                                                                                                                                                                                                                                                                                                                                                                                                                                                                                                                                                                                                                                                                                                                                                                                                                                                                                                                                                                                                                                                                                                                           | Do not use in                                                                                                                                                                                                                                               | is ioiiii ioi proposais to                                                                                                                                                        | anno or to re-ent                                                                                                           | er an                                                                           | VED                                                                   | 6. If Indian, Allottee or Tribe Name                                                                |                                                                                                 |  |  |  |
| Soli Well   Gas, Well   Other                                                                                                                                                                                                                                                                                                                                                                                                                                                                                                                                                                                                                                                                                                                                                                                                                                                                                                                                                                                                                                                                                                                                                                                                                                                                                                                                                                                                                                                                                                                                                                                                                                                                                                                                                                                                                                                                                                                                                                                                                                                                                                  | SUBMIT IN TRI                                                                                                                                                                                                                                               |                                                                                                                                                                                   | 7. If Unit or CA/Agreement, Name and/or No.                                                                                 |                                                                                 |                                                                       |                                                                                                     |                                                                                                 |  |  |  |
| 2. Name of Operator COG OPERATING LLC E-Mail: koastilo@concho.com Sendal Mail: Compared to Contact KANICIA CASTILLO E-Mail: koastilo@concho.com Sendal Mail: Compared to Compa |                                                                                                                                                                                                                                                             |                                                                                                                                                                                   |                                                                                                                             |                                                                                 |                                                                       |                                                                                                     |                                                                                                 |  |  |  |
| COG OPERATING LLC  E-Malit keastilio@concho.com  30-016-30679-00-S1  30-Alfrees  ONIC CONCHO CENTER 600 W   LLINOIS AVENUE  Ph: 432-685-4332  11. Field and fool, or Exploratory LOCO HILLS  LOCO HILLS  12. CHECK APPROPRIATE BOX(ES) TO INDICATE NATURE OF NOTICE, REPORT, OR OTHER DATA  TYPE OF SUBMISSION  TYPE OF ACTION  Notice of Intent Alter Casing Alter Casing Fracture Treat Reclamation Alter Casing Fracture Treat Reclamation Well Integrity Convert to Injection Convert to Injection Convert to Injection Plug Back Water Disposal  Describe Proposed or Completed Operation (clearly state all pertinent details, including estimated starting date of any proposed work and approximate duration thereof, diether body with the work will be performed or provide the Bond Not. on the with EMBIA. Required subsequent reports shall be filed within 30 days coating his been completed. Part of the start work within the work will be performed by provide the Bond Not. on the with EMBIA. Required subsequent reports shall be filed only after all requirements, including estimated starting father of any proposed work and approximate duration thereof, diether within 10 days coating his been completed. Provide the performance of the Bond Not. on the with EMBIA. Required subsequent reports shall be filed only after all requirements, including estimated starting father of any proposed work and approximate duration thereof. All the Bond under which the work will be performed by provide the Bond Not. on the with BLMBIA. Required subsequent reports shall be filed only after all requirements, including estimated starting date of any proposed work and approximate duration thereof. The proposed to the Bond Not. on the with BLMBIA. Required subsequent reports shall be filed only after all requirements, including estimated starting date of any proposed work and approximate duration thereof.  COG Operating LLC respectfully request an extension on the attached recompletion Not. We plan to start work within the next 8 weeks.  Part of the proposed for re |                                                                                                                                                                                                                                                             |                                                                                                                                                                                   | <u> </u>                                                                                                                    |                                                                                 |                                                                       |                                                                                                     |                                                                                                 |  |  |  |
| ONE CONCHO CENTER 600 W ILLINOIS AVENUE MIDLAND, TX 79701 4. Location of Well (Footage, Sec., T., R., M., or Survey Description)  11. Country or Parish, and State EDDY COUNTY, NM  12. CHECK APPROPRIATE BOX(ES) TO INDICATE NATURE OF NOTICE, REPORT, OR OTHER DATA  TYPE OF SUBMISSION  12. CHECK APPROPRIATE BOX(ES) TO INDICATE NATURE OF NOTICE, REPORT, OR OTHER DATA  TYPE OF SUBMISSION  13. Notice of Intent   Ackdize   Deepen   Production (Start/Resume)   Water Shut-Off                                                                                                                                                                                                                                                                                                                                                                                                                                                                                                                                                                                                                                                                                                                                                                                                                                                                                                                                                                                                                                                                                                                                                                                                                                                                                                                                                                                                                                                                                                                                                                                                                                         |                                                                                                                                                                                                                                                             |                                                                                                                                                                                   |                                                                                                                             |                                                                                 |                                                                       |                                                                                                     |                                                                                                 |  |  |  |
| 12. CHECK APPROPRIATE BOX(ES) TO INDICATE NATURE OF NOTICE, REPORT, OR OTHER DATA  TYPE OF SUBMISSION  TYPE OF ACTION  Notice of Intent Alter Casing Alter Casing Practure Treat Reclamation Well Integrity Convert to Injection Convert to Injection Convert to Injection Convert to Injection Department of the involved operations. If the operation results in a multiple completion in a new interval, a Form 3160-4 shall be filed once determined that the site is ready for final inspection.)  COG Operating LLC respectfully requests an extension on the attached recompletion NOI. We plan to start work within the next 6 weeks.  Name(Frinted/Typed) KANICIA CASTILLO  Date 076/8/2015  APPROVE                                                                                                                                                                                                                                                                                                                                                                                                                                                                                                                                                                                                                                                                                                                                                                                                                                                                                                                                                                                                                                                                                                                                                                                                                                                                                                                                                                                                                  | ONE CONCHO CENTER 600                                                                                                                                                                                                                                       |                                                                                                                                                                                   |                                                                                                                             | or Exploratory                                                                  |                                                                       |                                                                                                     |                                                                                                 |  |  |  |
| 12. CHECK APPROPRIATE BOX(ES) TO INDICATE NATURE OF NOTICE, REPORT, OR OTHER DATA  TYPE OF SUBMISSION  TYPE OF ACTION    Deepen                                                                                                                                                                                                                                                                                                                                                                                                                                                                                                                                                                                                                                                                                                                                                                                                                                                                                                                                                                                                                                                                                                                                                                                                                                                                                                                                                                                                                                                                                                                                                                                                                                                                                                                                                                                                                                                                                                                                                                                                | 4. Location of Well (Footage, Sec., T                                                                                                                                                                                                                       | ., R., M., or Survey Description                                                                                                                                                  | ) -                                                                                                                         |                                                                                 |                                                                       | 11. County or Parish                                                                                | , and State                                                                                     |  |  |  |
| TYPE OF SUBMISSION    Acidize                                                                                                                                                                                                                                                                                                                                                                                                                                                                                                                                                                                                                                                                                                                                                                                                                                                                                                                                                                                                                                                                                                                                                                                                                                                                                                                                                                                                                                                                                                                                                                                                                                                                                                                                                                                                                                                                                                                                                                                                                                                                                                  | Sec 17 T17S R30E SWSW 99                                                                                                                                                                                                                                    | 90FSL 990FWL                                                                                                                                                                      |                                                                                                                             | •                                                                               |                                                                       | EDDY COUNT                                                                                          | FY; NM                                                                                          |  |  |  |
| TYPE OF SUBMISSION    Acidize                                                                                                                                                                                                                                                                                                                                                                                                                                                                                                                                                                                                                                                                                                                                                                                                                                                                                                                                                                                                                                                                                                                                                                                                                                                                                                                                                                                                                                                                                                                                                                                                                                                                                                                                                                                                                                                                                                                                                                                                                                                                                                  |                                                                                                                                                                                                                                                             |                                                                                                                                                                                   |                                                                                                                             |                                                                                 |                                                                       |                                                                                                     |                                                                                                 |  |  |  |
| Notice of Intent                                                                                                                                                                                                                                                                                                                                                                                                                                                                                                                                                                                                                                                                                                                                                                                                                                                                                                                                                                                                                                                                                                                                                                                                                                                                                                                                                                                                                                                                                                                                                                                                                                                                                                                                                                                                                                                                                                                                                                                                                                                                                                               | 12. СНЕСК АРРІ                                                                                                                                                                                                                                              | ROPRIATE BOX(ES) TO                                                                                                                                                               | ) INDICATE NA                                                                                                               | TURE OF N                                                                       | OTICE, RE                                                             | PORT, OR OTH                                                                                        | ER DATA                                                                                         |  |  |  |
| Subsequent Report Subsequent R | TYPE OF SUBMISSION                                                                                                                                                                                                                                          |                                                                                                                                                                                   |                                                                                                                             | - TYPE OF                                                                       | ACTION                                                                |                                                                                                     |                                                                                                 |  |  |  |
| Subsequent Report                                                                                                                                                                                                                                                                                                                                                                                                                                                                                                                                                                                                                                                                                                                                                                                                                                                                                                                                                                                                                                                                                                                                                                                                                                                                                                                                                                                                                                                                                                                                                                                                                                                                                                                                                                                                                                                                                                                                                                                                                                                                                                              | Notice of Intent                                                                                                                                                                                                                                            | Acidize ,                                                                                                                                                                         | Deepen                                                                                                                      |                                                                                 | ☐ Producti                                                            | on (Start/Resume)                                                                                   | ■ Water Shut-Off                                                                                |  |  |  |
| Final Abandonment Notice                                                                                                                                                                                                                                                                                                                                                                                                                                                                                                                                                                                                                                                                                                                                                                                                                                                                                                                                                                                                                                                                                                                                                                                                                                                                                                                                                                                                                                                                                                                                                                                                                                                                                                                                                                                                                                                                                                                                                                                                                                                                                                       |                                                                                                                                                                                                                                                             | Alter Casing                                                                                                                                                                      | ☐ Fracture                                                                                                                  | Treat                                                                           | Reclama                                                               | ition                                                                                               | ■ Well Integrity                                                                                |  |  |  |
| Convert to Injection   Plug Back   Water Disposal                                                                                                                                                                                                                                                                                                                                                                                                                                                                                                                                                                                                                                                                                                                                                                                                                                                                                                                                                                                                                                                                                                                                                                                                                                                                                                                                                                                                                                                                                                                                                                                                                                                                                                                                                                                                                                                                                                                                                                                                                                                                              | · Subsequent Report                                                                                                                                                                                                                                         | Casing Repair                                                                                                                                                                     | 🖟 🔲 New Cor                                                                                                                 | struction                                                                       | Recomp                                                                | lete                                                                                                | ☐ Other                                                                                         |  |  |  |
| 13. Describe Proposed or Completed Operation (clearly state all pertinent details, including estimated starting date of any proposed work and approximate duration thereof. If the proposal is to deepen directionally or recomplete horizontally, give subsurface locations and measured and true vertical depths of all pertinent markers and zones. Attach the Bond under which the work will be performed or provide the Bond No. on file with BMBIA. Required subsequent reports shall be filed within 30 days following completion of the involved operations. If the operation results in a multiple completion or recompletion in a new interval, a Form 3160-4 shall be filed once testing has been completed. Final Abandomnent Notices shall be filed only after all requirements, including reclamation, have been completed, and the operator has determined that the site is ready for final inspection.)  COG Operating LLC respectfully request an extension on the attached recompletion NOI. We plan to start work within the next 6 weeks.  14. Thereby certify that the foregoing is true and correct.  Electronic Submission #308435 verified by the BLM Well Information System For COG OPERATING LLC, sent to the Carlsbad  Committed to AFMSS for processing by JENNIFER SANCHEZ on 07/15/2015 (15JAS0421SE)  Name (Printed/Typed) KANICIA CASTILLO  Date 07/08/2015  APPROVER  Signature (Electronic Submission)                                                                                                                                                                                                                                                                                                                                                                                                                                                                                                                                                                                                                                                                                      | ☐ Final Abandonment Notice                                                                                                                                                                                                                                  | ☐ Change Plans                                                                                                                                                                    | Plug and                                                                                                                    | Abandon                                                                         | □ Tempora                                                             | rily Abandon                                                                                        |                                                                                                 |  |  |  |
| If the proposal is to deepen directionally or recomplete horizontally, give subsurface locations and measured and true vertical depths of all pertinent markers and zones. Attach the Bond under which the work will be performed or provide the Bond No.' on file with BLM/BIA. Required subsequent reports shall be filed within 30 days following completion or the involved operations. If the operation results in a multiple completion or recompletion in a new interval, a Form 3160-4 shall be filed once testing has been completed. Final Abandonment Notices shall be filed only after all requirements, including reclamation, have been completed, and the operator has determined that the site is ready for final inspection.)  COG Operating LLC respectfully request an extension on the attached recompletion NOI. We plan to start work within the next 6 weeks.  14. Thereby certify that the foregoing is true and correct.  Electronic Submission #308435 verified by the BLM Well Information System For COG OPERATING LLC, sent to the Carisbad Committed to AFMSS for processing by JENNIFER SANCHEZ on 07/15/2015 (15JAS0421SE)  Name(Printed/Typed) KANICIA CASTILLO  Title PREPARER  Signature (Electronic Submission)  Date 07/08/2015                                                                                                                                                                                                                                                                                                                                                                                                                                                                                                                                                                                                                                                                                                                                                                                                                                                           |                                                                                                                                                                                                                                                             | ☐ Convert to Injection                                                                                                                                                            | ☐ Plug Bac                                                                                                                  | k                                                                               | ■ Water D                                                             | isposal                                                                                             |                                                                                                 |  |  |  |
| Electronic Submission #308435 verified by the BLM Well Information System For COG OPERATING LLC, sent to the Carlsbad Committed to AFMSS for processing by JENNIFER SANCHEZ on 07/15/2015 (15JAS0421SE)  Name(Printed/Typed) KANICIA CASTILLO Title PREPARER  Signature (Electronic Submission) Date 07/08/2015                                                                                                                                                                                                                                                                                                                                                                                                                                                                                                                                                                                                                                                                                                                                                                                                                                                                                                                                                                                                                                                                                                                                                                                                                                                                                                                                                                                                                                                                                                                                                                                                                                                                                                                                                                                                                | If the proposal is to deepen directions Attach the Bond under which the wor following completion of the involved testing has been completed. Final Abdetermined that the site is ready for fit COG Operating LLC respectfus start work within the next 6 we | ally or recomplete horizontally, k will be performed or provide operations. If the operation resundonment Notices shall be file nal inspection.)  Illy request an extension ceks. | give subsurface locati<br>the Bond No. on file<br>sults in a multiple com<br>ed only after all requir<br>on the attached re | ons and measure with BLM/BIA. apletion or recommements, includin a completion N | ed and true ver<br>Required sub-<br>appletion in a nangle reclamation | rical depths of all pertisequent reports shall be ew interval, a Form 31, have been completed in to | inent markers and zones. e filed within 30 days 60-4 shall be filed once , and the operator has |  |  |  |
| Name (Printed/Typed) KANICIA CASTILLO Title PREPARER  Signature (Electronic Submission) Date 07/08/2015                                                                                                                                                                                                                                                                                                                                                                                                                                                                                                                                                                                                                                                                                                                                                                                                                                                                                                                                                                                                                                                                                                                                                                                                                                                                                                                                                                                                                                                                                                                                                                                                                                                                                                                                                                                                                                                                                                                                                                                                                        | 14. I hereby certify that the foregoing is                                                                                                                                                                                                                  | true and correct.                                                                                                                                                                 | 00405 15 11                                                                                                                 |                                                                                 |                                                                       |                                                                                                     |                                                                                                 |  |  |  |
| Name (Printed/Typed) KANICIA CASTILLO  Title PREPARER  Signature (Electronic Submission)  Date 07/08/2015  APPROVED                                                                                                                                                                                                                                                                                                                                                                                                                                                                                                                                                                                                                                                                                                                                                                                                                                                                                                                                                                                                                                                                                                                                                                                                                                                                                                                                                                                                                                                                                                                                                                                                                                                                                                                                                                                                                                                                                                                                                                                                            | C                                                                                                                                                                                                                                                           | For COG Ol                                                                                                                                                                        | PERATING LLC, s                                                                                                             | ne BLW Well I<br>ent to the Carl                                                | information<br>Isbad                                                  | System (15 IASO40405)                                                                               |                                                                                                 |  |  |  |
|                                                                                                                                                                                                                                                                                                                                                                                                                                                                                                                                                                                                                                                                                                                                                                                                                                                                                                                                                                                                                                                                                                                                                                                                                                                                                                                                                                                                                                                                                                                                                                                                                                                                                                                                                                                                                                                                                                                                                                                                                                                                                                                                |                                                                                                                                                                                                                                                             | -                                                                                                                                                                                 |                                                                                                                             |                                                                                 | '                                                                     | (19JASU421SE)                                                                                       |                                                                                                 |  |  |  |
|                                                                                                                                                                                                                                                                                                                                                                                                                                                                                                                                                                                                                                                                                                                                                                                                                                                                                                                                                                                                                                                                                                                                                                                                                                                                                                                                                                                                                                                                                                                                                                                                                                                                                                                                                                                                                                                                                                                                                                                                                                                                                                                                | Signature (Electronic St                                                                                                                                                                                                                                    | ubmission)                                                                                                                                                                        | Date                                                                                                                        | 07/08/201                                                                       | 15                                                                    | APPROV                                                                                              | IFM /                                                                                           |  |  |  |
|                                                                                                                                                                                                                                                                                                                                                                                                                                                                                                                                                                                                                                                                                                                                                                                                                                                                                                                                                                                                                                                                                                                                                                                                                                                                                                                                                                                                                                                                                                                                                                                                                                                                                                                                                                                                                                                                                                                                                                                                                                                                                                                                | '.                                                                                                                                                                                                                                                          | THIS SPACE FO                                                                                                                                                                     | R FEDERAL O                                                                                                                 | R STATE O                                                                       | FFICE US                                                              |                                                                                                     | T/X/A                                                                                           |  |  |  |