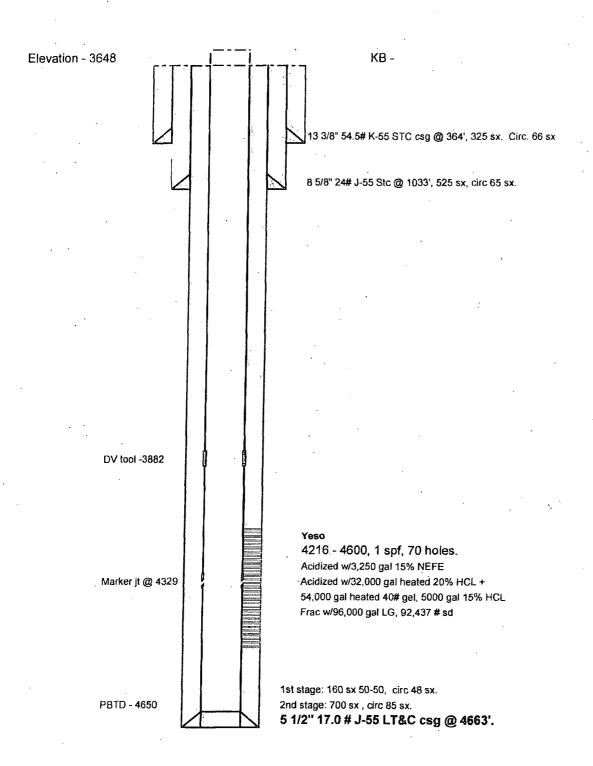

# UNITED STATES DEPARTMENT OF THE INTERIOR BUREAU OF LAND MANAGEMENT

NM OIL CONSTRUCT

FORM APPROVED OMB NO. 1004-0135 Expires: July 31, 2010

TIJL 2 1 2015

JUL 2 I SOLO

| Do not use this form for proposals to drill or to re-enter an abandoned well. Use form 31693.4(PM) for such proposalge_CEIVED  SUBBIT IN TRIPLICATE - Other instructions on reverse side.  1. Type of Well                                                                                                                                                                                                                                                                                                                                                                                                                                                                                                                                                                                                                                                                                                                                                                                                                                                                                                                                                                                                                                                                                                                                                                                                                                                                                                                                                                                                                                                                                                                                                                                                                                                                                                                                                                                                                                                                                                                     | SUNDRY                                                                                                                                                                                                                                                      | NMNM86025                                                                                                                                                                         |                                                                                                                             |                                                                                 |                                                                       |                                                                                                     |                                                                                                 |  |  |  |
|--------------------------------------------------------------------------------------------------------------------------------------------------------------------------------------------------------------------------------------------------------------------------------------------------------------------------------------------------------------------------------------------------------------------------------------------------------------------------------------------------------------------------------------------------------------------------------------------------------------------------------------------------------------------------------------------------------------------------------------------------------------------------------------------------------------------------------------------------------------------------------------------------------------------------------------------------------------------------------------------------------------------------------------------------------------------------------------------------------------------------------------------------------------------------------------------------------------------------------------------------------------------------------------------------------------------------------------------------------------------------------------------------------------------------------------------------------------------------------------------------------------------------------------------------------------------------------------------------------------------------------------------------------------------------------------------------------------------------------------------------------------------------------------------------------------------------------------------------------------------------------------------------------------------------------------------------------------------------------------------------------------------------------------------------------------------------------------------------------------------------------|-------------------------------------------------------------------------------------------------------------------------------------------------------------------------------------------------------------------------------------------------------------|-----------------------------------------------------------------------------------------------------------------------------------------------------------------------------------|-----------------------------------------------------------------------------------------------------------------------------|---------------------------------------------------------------------------------|-----------------------------------------------------------------------|-----------------------------------------------------------------------------------------------------|-------------------------------------------------------------------------------------------------|--|--|--|
| Type of Well   Gos Well   Gos Well   Other   S. Well Name and No. MCNITYSE DK FED 13                                                                                                                                                                                                                                                                                                                                                                                                                                                                                                                                                                                                                                                                                                                                                                                                                                                                                                                                                                                                                                                                                                                                                                                                                                                                                                                                                                                                                                                                                                                                                                                                                                                                                                                                                                                                                                                                                                                                                                                                                                           | Do not use in                                                                                                                                                                                                                                               | is ioiiii ioi proposais to                                                                                                                                                        | anno or to re-ent                                                                                                           | er an                                                                           | VED                                                                   | 6. If Indian, Allottee or Tribe Name                                                                |                                                                                                 |  |  |  |
| Soli Well   Gas, Well   Other                                                                                                                                                                                                                                                                                                                                                                                                                                                                                                                                                                                                                                                                                                                                                                                                                                                                                                                                                                                                                                                                                                                                                                                                                                                                                                                                                                                                                                                                                                                                                                                                                                                                                                                                                                                                                                                                                                                                                                                                                                                                                                  | SUBMIT IN TRI                                                                                                                                                                                                                                               |                                                                                                                                                                                   | 7. If Unit or CA/Agreement, Name and/or No.                                                                                 |                                                                                 |                                                                       |                                                                                                     |                                                                                                 |  |  |  |
| 2. Name of Operator COG OPERATING LLC E-Mail: koastilo@concho.com Sendal Mail: Compared to Contact KANICIA CASTILLO E-Mail: koastilo@concho.com Sendal Mail: Compared to Compa |                                                                                                                                                                                                                                                             |                                                                                                                                                                                   |                                                                                                                             |                                                                                 |                                                                       |                                                                                                     |                                                                                                 |  |  |  |
| COG OPERATING LLC  E-Malit keastilio@concho.com  30-016-30679-00-S1  30-Alfrees  ONIC CONCHO CENTER 600 W   LLINOIS AVENUE  Ph: 432-685-4332  11. Field and fool, or Exploratory LOCO HILLS  LOCO HILLS  12. CHECK APPROPRIATE BOX(ES) TO INDICATE NATURE OF NOTICE, REPORT, OR OTHER DATA  TYPE OF SUBMISSION  TYPE OF ACTION  Notice of Intent Alter Casing Alter Casing Fracture Treat Reclamation Alter Casing Fracture Treat Reclamation Well Integrity Convert to Injection Convert to Injection Convert to Injection Plug Back Water Disposal  Describe Proposed or Completed Operation (clearly state all pertinent details, including estimated starting date of any proposed work and approximate duration thereof, diether body with the work will be performed or provide the Bond Not. on the with EMBIA. Required subsequent reports shall be filed within 30 days coating his been completed. Part of the start work within the work will be performed by provide the Bond Not. on the with EMBIA. Required subsequent reports shall be filed only after all requirements, including estimated starting father of any proposed work and approximate duration thereof, diether within 10 days coating his been completed. Provide the performance of the Bond Not. on the with EMBIA. Required subsequent reports shall be filed only after all requirements, including estimated starting father of any proposed work and approximate duration thereof. All the Bond under which the work will be performed by provide the Bond Not. on the with BLMBIA. Required subsequent reports shall be filed only after all requirements, including estimated starting date of any proposed work and approximate duration thereof. The proposed to the Bond Not. on the with BLMBIA. Required subsequent reports shall be filed only after all requirements, including estimated starting date of any proposed work and approximate duration thereof.  COG Operating LLC respectfully request an extension on the attached recompletion Not. We plan to start work within the next 8 weeks.  Part of the proposed for re |                                                                                                                                                                                                                                                             |                                                                                                                                                                                   | <u> </u>                                                                                                                    |                                                                                 |                                                                       |                                                                                                     |                                                                                                 |  |  |  |
| ONE CONCHO CENTER 600 W ILLINOIS AVENUE MIDLAND, TX 79701 4. Location of Well (Footage, Sec., T., R., M., or Survey Description)  11. Country or Parish, and State EDDY COUNTY, NM  12. CHECK APPROPRIATE BOX(ES) TO INDICATE NATURE OF NOTICE, REPORT, OR OTHER DATA  TYPE OF SUBMISSION  12. CHECK APPROPRIATE BOX(ES) TO INDICATE NATURE OF NOTICE, REPORT, OR OTHER DATA  TYPE OF SUBMISSION  13. Notice of Intent   Ackdize   Deepen   Production (Start/Resume)   Water Shut-Off                                                                                                                                                                                                                                                                                                                                                                                                                                                                                                                                                                                                                                                                                                                                                                                                                                                                                                                                                                                                                                                                                                                                                                                                                                                                                                                                                                                                                                                                                                                                                                                                                                         |                                                                                                                                                                                                                                                             |                                                                                                                                                                                   |                                                                                                                             |                                                                                 |                                                                       |                                                                                                     |                                                                                                 |  |  |  |
| 12. CHECK APPROPRIATE BOX(ES) TO INDICATE NATURE OF NOTICE, REPORT, OR OTHER DATA  TYPE OF SUBMISSION  TYPE OF ACTION  Notice of Intent Alter Casing Alter Casing Practure Treat Reclamation Well Integrity Convert to Injection Convert to Injection Convert to Injection Convert to Injection Department of the involved operations. If the operation results in a multiple completion in a new interval, a Form 3160-4 shall be filed once determined that the site is ready for final inspection.)  COG Operating LLC respectfully requests an extension on the attached recompletion NOI. We plan to start work within the next 6 weeks.  Name(Frinted/Typed) KANICIA CASTILLO  Date 076/8/2015  APPROVE                                                                                                                                                                                                                                                                                                                                                                                                                                                                                                                                                                                                                                                                                                                                                                                                                                                                                                                                                                                                                                                                                                                                                                                                                                                                                                                                                                                                                  | ONE CONCHO CENTER 600                                                                                                                                                                                                                                       |                                                                                                                                                                                   |                                                                                                                             | or Exploratory                                                                  |                                                                       |                                                                                                     |                                                                                                 |  |  |  |
| 12. CHECK APPROPRIATE BOX(ES) TO INDICATE NATURE OF NOTICE, REPORT, OR OTHER DATA  TYPE OF SUBMISSION  TYPE OF ACTION    Deepen                                                                                                                                                                                                                                                                                                                                                                                                                                                                                                                                                                                                                                                                                                                                                                                                                                                                                                                                                                                                                                                                                                                                                                                                                                                                                                                                                                                                                                                                                                                                                                                                                                                                                                                                                                                                                                                                                                                                                                                                | 4. Location of Well (Footage, Sec., T                                                                                                                                                                                                                       | ., R., M., or Survey Description                                                                                                                                                  | ) -                                                                                                                         |                                                                                 |                                                                       | 11. County or Parish                                                                                | , and State                                                                                     |  |  |  |
| TYPE OF SUBMISSION    Acidize                                                                                                                                                                                                                                                                                                                                                                                                                                                                                                                                                                                                                                                                                                                                                                                                                                                                                                                                                                                                                                                                                                                                                                                                                                                                                                                                                                                                                                                                                                                                                                                                                                                                                                                                                                                                                                                                                                                                                                                                                                                                                                  | Sec 17 T17S R30E SWSW 99                                                                                                                                                                                                                                    | 90FSL 990FWL                                                                                                                                                                      |                                                                                                                             | •                                                                               |                                                                       | EDDY COUNT                                                                                          | FY; NM                                                                                          |  |  |  |
| TYPE OF SUBMISSION    Acidize                                                                                                                                                                                                                                                                                                                                                                                                                                                                                                                                                                                                                                                                                                                                                                                                                                                                                                                                                                                                                                                                                                                                                                                                                                                                                                                                                                                                                                                                                                                                                                                                                                                                                                                                                                                                                                                                                                                                                                                                                                                                                                  |                                                                                                                                                                                                                                                             |                                                                                                                                                                                   |                                                                                                                             |                                                                                 |                                                                       |                                                                                                     |                                                                                                 |  |  |  |
| Notice of Intent                                                                                                                                                                                                                                                                                                                                                                                                                                                                                                                                                                                                                                                                                                                                                                                                                                                                                                                                                                                                                                                                                                                                                                                                                                                                                                                                                                                                                                                                                                                                                                                                                                                                                                                                                                                                                                                                                                                                                                                                                                                                                                               | 12. СНЕСК АРРІ                                                                                                                                                                                                                                              | ROPRIATE BOX(ES) TO                                                                                                                                                               | ) INDICATE NA                                                                                                               | TURE OF N                                                                       | OTICE, RE                                                             | PORT, OR OTH                                                                                        | ER DATA                                                                                         |  |  |  |
| Subsequent Report Subsequent R | TYPE OF SUBMISSION                                                                                                                                                                                                                                          |                                                                                                                                                                                   |                                                                                                                             | - TYPE OF                                                                       | ACTION                                                                |                                                                                                     |                                                                                                 |  |  |  |
| Subsequent Report                                                                                                                                                                                                                                                                                                                                                                                                                                                                                                                                                                                                                                                                                                                                                                                                                                                                                                                                                                                                                                                                                                                                                                                                                                                                                                                                                                                                                                                                                                                                                                                                                                                                                                                                                                                                                                                                                                                                                                                                                                                                                                              | Notice of Intent                                                                                                                                                                                                                                            | Acidize ,                                                                                                                                                                         | Deepen                                                                                                                      |                                                                                 | ☐ Producti                                                            | on (Start/Resume)                                                                                   | ■ Water Shut-Off                                                                                |  |  |  |
| Final Abandonment Notice                                                                                                                                                                                                                                                                                                                                                                                                                                                                                                                                                                                                                                                                                                                                                                                                                                                                                                                                                                                                                                                                                                                                                                                                                                                                                                                                                                                                                                                                                                                                                                                                                                                                                                                                                                                                                                                                                                                                                                                                                                                                                                       |                                                                                                                                                                                                                                                             | Alter Casing                                                                                                                                                                      | ☐ Fracture                                                                                                                  | Treat                                                                           | Reclama                                                               | ition                                                                                               | ■ Well Integrity                                                                                |  |  |  |
| Convert to Injection   Plug Back   Water Disposal                                                                                                                                                                                                                                                                                                                                                                                                                                                                                                                                                                                                                                                                                                                                                                                                                                                                                                                                                                                                                                                                                                                                                                                                                                                                                                                                                                                                                                                                                                                                                                                                                                                                                                                                                                                                                                                                                                                                                                                                                                                                              | · Subsequent Report                                                                                                                                                                                                                                         | Casing Repair                                                                                                                                                                     | 🖟 🔲 New Cor                                                                                                                 | struction                                                                       | Recomp                                                                | lete                                                                                                | ☐ Other                                                                                         |  |  |  |
| 13. Describe Proposed or Completed Operation (clearly state all pertinent details, including estimated starting date of any proposed work and approximate duration thereof. If the proposal is to deepen directionally or recomplete horizontally, give subsurface locations and measured and true vertical depths of all pertinent markers and zones. Attach the Bond under which the work will be performed or provide the Bond No. on file with BMBIA. Required subsequent reports shall be filed within 30 days following completion of the involved operations. If the operation results in a multiple completion or recompletion in a new interval, a Form 3160-4 shall be filed once testing has been completed. Final Abandomnent Notices shall be filed only after all requirements, including reclamation, have been completed, and the operator has determined that the site is ready for final inspection.)  COG Operating LLC respectfully request an extension on the attached recompletion NOI. We plan to start work within the next 6 weeks.  14. Thereby certify that the foregoing is true and correct.  Electronic Submission #308435 verified by the BLM Well Information System For COG OPERATING LLC, sent to the Carlsbad  Committed to AFMSS for processing by JENNIFER SANCHEZ on 07/15/2015 (15JAS0421SE)  Name (Printed/Typed) KANICIA CASTILLO  Date 07/08/2015  APPROVER  Signature (Electronic Submission)                                                                                                                                                                                                                                                                                                                                                                                                                                                                                                                                                                                                                                                                                      | ☐ Final Abandonment Notice                                                                                                                                                                                                                                  | ☐ Change Plans                                                                                                                                                                    | Plug and                                                                                                                    | Abandon                                                                         | □ Tempora                                                             | rily Abandon                                                                                        |                                                                                                 |  |  |  |
| If the proposal is to deepen directionally or recomplete horizontally, give subsurface locations and measured and true vertical depths of all pertinent markers and zones. Attach the Bond under which the work will be performed or provide the Bond No.' on file with BLM/BIA. Required subsequent reports shall be filed within 30 days following completion or the involved operations. If the operation results in a multiple completion or recompletion in a new interval, a Form 3160-4 shall be filed once testing has been completed. Final Abandonment Notices shall be filed only after all requirements, including reclamation, have been completed, and the operator has determined that the site is ready for final inspection.)  COG Operating LLC respectfully request an extension on the attached recompletion NOI. We plan to start work within the next 6 weeks.  14. Thereby certify that the foregoing is true and correct.  Electronic Submission #308435 verified by the BLM Well Information System For COG OPERATING LLC, sent to the Carisbad Committed to AFMSS for processing by JENNIFER SANCHEZ on 07/15/2015 (15JAS0421SE)  Name(Printed/Typed) KANICIA CASTILLO  Title PREPARER  Signature (Electronic Submission)  Date 07/08/2015                                                                                                                                                                                                                                                                                                                                                                                                                                                                                                                                                                                                                                                                                                                                                                                                                                                           |                                                                                                                                                                                                                                                             | ☐ Convert to Injection                                                                                                                                                            | ☐ Plug Bac                                                                                                                  | k                                                                               | ■ Water D                                                             | isposal                                                                                             |                                                                                                 |  |  |  |
| Electronic Submission #308435 verified by the BLM Well Information System For COG OPERATING LLC, sent to the Carlsbad Committed to AFMSS for processing by JENNIFER SANCHEZ on 07/15/2015 (15JAS0421SE)  Name(Printed/Typed) KANICIA CASTILLO Title PREPARER  Signature (Electronic Submission) Date 07/08/2015                                                                                                                                                                                                                                                                                                                                                                                                                                                                                                                                                                                                                                                                                                                                                                                                                                                                                                                                                                                                                                                                                                                                                                                                                                                                                                                                                                                                                                                                                                                                                                                                                                                                                                                                                                                                                | If the proposal is to deepen directions Attach the Bond under which the wor following completion of the involved testing has been completed. Final Abdetermined that the site is ready for fit COG Operating LLC respectfus start work within the next 6 we | ally or recomplete horizontally, k will be performed or provide operations. If the operation resundonment Notices shall be file nal inspection.)  Illy request an extension ceks. | give subsurface locati<br>the Bond No. on file<br>sults in a multiple com<br>ed only after all requir<br>on the attached re | ons and measure with BLM/BIA. apletion or recommements, includin a completion N | ed and true ver<br>Required sub-<br>appletion in a nangle reclamation | rical depths of all pertisequent reports shall be ew interval, a Form 31, have been completed in to | inent markers and zones. e filed within 30 days 60-4 shall be filed once , and the operator has |  |  |  |
| Name (Printed/Typed) KANICIA CASTILLO Title PREPARER  Signature (Electronic Submission) Date 07/08/2015                                                                                                                                                                                                                                                                                                                                                                                                                                                                                                                                                                                                                                                                                                                                                                                                                                                                                                                                                                                                                                                                                                                                                                                                                                                                                                                                                                                                                                                                                                                                                                                                                                                                                                                                                                                                                                                                                                                                                                                                                        | 14. I hereby certify that the foregoing is                                                                                                                                                                                                                  | true and correct.                                                                                                                                                                 | 00405 15 11                                                                                                                 |                                                                                 |                                                                       |                                                                                                     |                                                                                                 |  |  |  |
| Name (Printed/Typed) KANICIA CASTILLO  Title PREPARER  Signature (Electronic Submission)  Date 07/08/2015  APPROVED                                                                                                                                                                                                                                                                                                                                                                                                                                                                                                                                                                                                                                                                                                                                                                                                                                                                                                                                                                                                                                                                                                                                                                                                                                                                                                                                                                                                                                                                                                                                                                                                                                                                                                                                                                                                                                                                                                                                                                                                            | C                                                                                                                                                                                                                                                           | For COG Ol                                                                                                                                                                        | PERATING LLC, s                                                                                                             | ne BLW Well I<br>ent to the Carl                                                | information<br>Isbad                                                  | System (15 IASO40405)                                                                               |                                                                                                 |  |  |  |
|                                                                                                                                                                                                                                                                                                                                                                                                                                                                                                                                                                                                                                                                                                                                                                                                                                                                                                                                                                                                                                                                                                                                                                                                                                                                                                                                                                                                                                                                                                                                                                                                                                                                                                                                                                                                                                                                                                                                                                                                                                                                                                                                |                                                                                                                                                                                                                                                             | -                                                                                                                                                                                 |                                                                                                                             |                                                                                 | '                                                                     | (19JASU421SE)                                                                                       |                                                                                                 |  |  |  |
|                                                                                                                                                                                                                                                                                                                                                                                                                                                                                                                                                                                                                                                                                                                                                                                                                                                                                                                                                                                                                                                                                                                                                                                                                                                                                                                                                                                                                                                                                                                                                                                                                                                                                                                                                                                                                                                                                                                                                                                                                                                                                                                                | Signature (Electronic St                                                                                                                                                                                                                                    | ubmission)                                                                                                                                                                        | Date                                                                                                                        | 07/08/201                                                                       | 15                                                                    | APPROV                                                                                              | IFM /                                                                                           |  |  |  |
|                                                                                                                                                                                                                                                                                                                                                                                                                                                                                                                                                                                                                                                                                                                                                                                                                                                                                                                                                                                                                                                                                                                                                                                                                                                                                                                                                                                                                                                                                                                                                                                                                                                                                                                                                                                                                                                                                                                                                                                                                                                                                                                                | '.                                                                                                                                                                                                                                                          | THIS SPACE FO                                                                                                                                                                     | R FEDERAL O                                                                                                                 | R STATE O                                                                       | FFICE US                                                              |                                                                                                     | T/X/A                                                                                           |  |  |  |