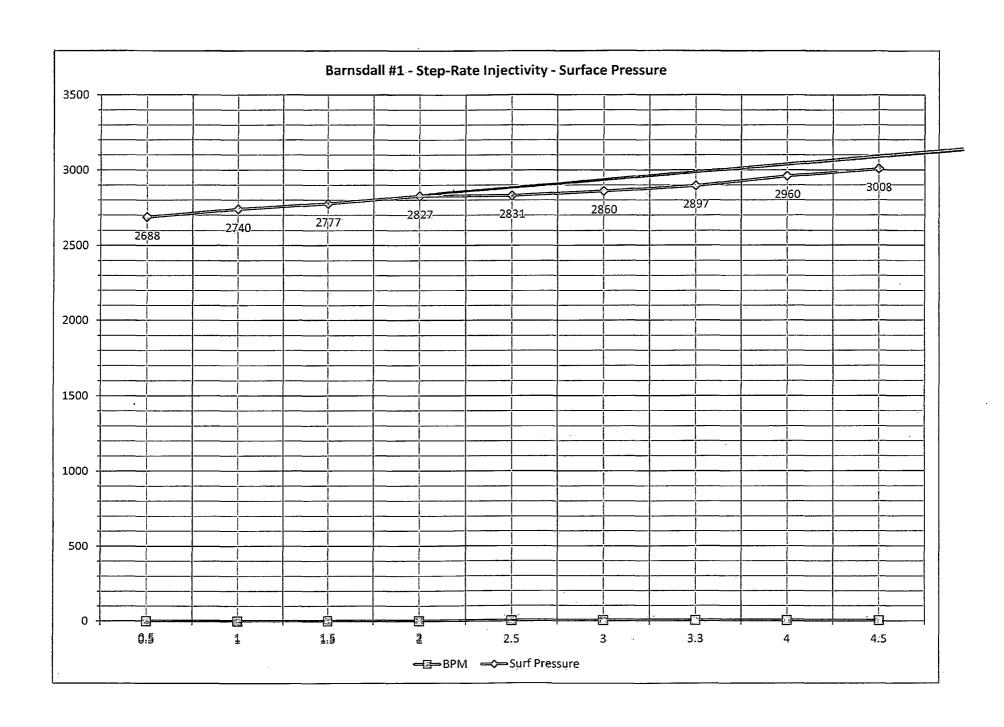

If I can be of additional service contact me at (575) 748-1283 ext 107.

Thank You,

Richard Inge Compliance Officer District II - Artesia

RIGHAR INUE

Job Event Log

| JOD EVENT LOG |           |      |          |                   |             |       |
|---------------|-----------|------|----------|-------------------|-------------|-------|
| Time          | Sta<br>ge | Rate | Pressure | Comment           | Stage total | Total |
| 7:00          |           |      |          | Arrive            |             |       |
| 7:05          |           |      |          | Safty Meeting     |             |       |
| 7:10          |           |      |          | Spot trucks       |             |       |
| 7:15          |           |      |          | Rig up<br>Meeting |             |       |
| 8:32          |           |      |          | Job Meeting       |             |       |
| 8:41          |           |      |          | Test Lines        |             |       |
| 8:55          |           | .5   | 2688     | Step 1            | 10          |       |
| 9:17          |           | 1    | 2740     | Step 2            | 10          |       |
| 9:28          |           | 1.5  | 2777     | Step 3            | 10          |       |
| 9:35          |           | 2    | 2827     | Step 4            | 10          |       |
| 9:40          |           | 2.5  | 2831     | Step 5            | 20          |       |
| 9:48          |           | 3    | 2860     | Step 6            | 10          |       |
| 9:51          |           | 3.3  | 2897     | Step 7            | 10          |       |
| 9:55          |           | 4    | 2960     | Step 8            | 21          |       |
| 9:58          |           | 4.5  | 3008     | Step 9            | 10          | 111   |
| 10:02         |           |      | 2823     | ISIP              |             |       |
| 10:07         |           |      | 2722     | 5 Min             |             |       |
| 10:12         |           |      | 2705     | 10 Min            |             |       |
| 10:17         |           |      | 2696     | 15 Min            |             |       |