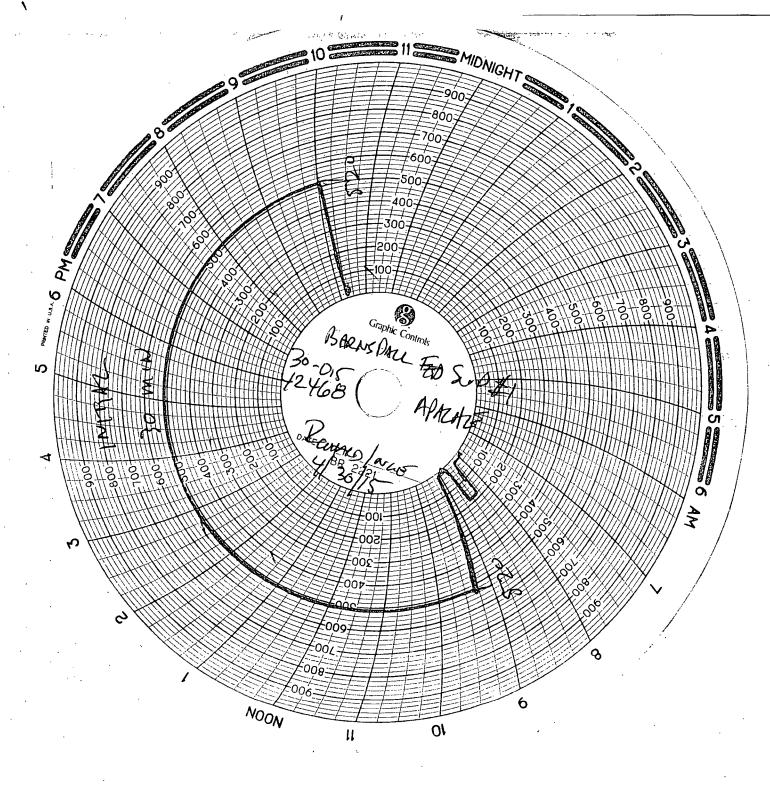

**NM OIL CONSERVATION** 

ARTESIA DISTRICT

pate 4/30/15

JUL 22 2015

API # 30-0 15 - 42 468

**RECEIVED** 

Dear Operator:

I have this date performed a Mechanical Integrity Test on the BALNSDALL For SWDtt/.

If this test was successful the original chart has been retained by the NMOCD and will be scanned into the well's file in 7 to 10 days, pending receipt of the Form C-103 indicating the reason for this test. The well files are located at <a href="https://www.emnrd.state.nm.us/ocd/OCDOnline.htm">www.emnrd.state.nm.us/ocd/OCDOnline.htm</a>

If this test was unsuccessful the original chart has been returned to the operator pending repair and retest of the well, which must be accomplished within 90 days. If this is a test of a repaired well, previously in non-compliance, all dates and requirements of the original non-compliance are still in effect. No expectation of extension should be construed as a result of this test.