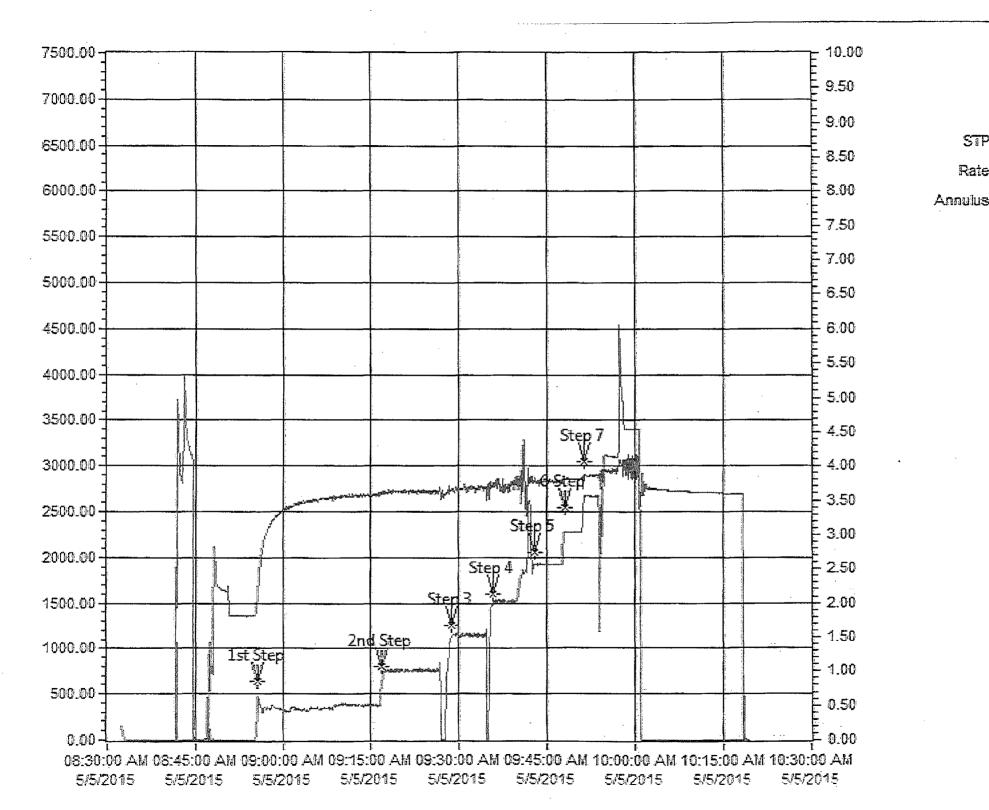

If I can be of additional service contact me at (575) 748-1283 ext 107.

Thank You,

Richard Inge Compliance Officer District II - Artesia

RIGHAR INUE

Job Event Log

| JOD EVENT LOG |           |      |          |                   |             |       |
|---------------|-----------|------|----------|-------------------|-------------|-------|
| Time          | Sta<br>ge | Rate | Pressure | Comment           | Stage total | Total |
| 7:00          |           |      |          | Arrive            |             |       |
| 7:05          |           |      |          | Safty Meeting     |             |       |
| 7:10          |           |      |          | Spot trucks       |             |       |
| 7:15          |           |      |          | Rig up<br>Meeting |             |       |
| 8:32          |           |      |          | Job Meeting       |             |       |
| 8:41          |           |      |          | Test Lines        |             |       |
| 8:55          |           | .5   | 2688     | Step 1            | 10          |       |
| 9:17          |           | 1    | 2740     | Step 2            | 10          |       |
| 9:28          |           | 1.5  | 2777     | Step 3            | 10          |       |
| 9:35          |           | 2    | 2827     | Step 4            | 10          |       |
| 9:40          |           | 2.5  | 2831     | Step 5            | 20          |       |
| 9:48          |           | 3    | 2860     | Step 6            | 10          |       |
| 9:51          |           | 3.3  | 2897     | Step 7            | 10          |       |
| 9:55          |           | 4    | 2960     | Step 8            | 21          |       |
| 9:58          |           | 4.5  | 3008     | Step 9            | 10          | 111   |
| 10:02         |           |      | 2823     | ISIP              |             |       |
| 10:07         |           |      | 2722     | 5 Min             |             |       |
| 10:12         |           |      | 2705     | 10 Min            |             |       |
| 10:17         |           |      | 2696     | 15 Min            |             |       |