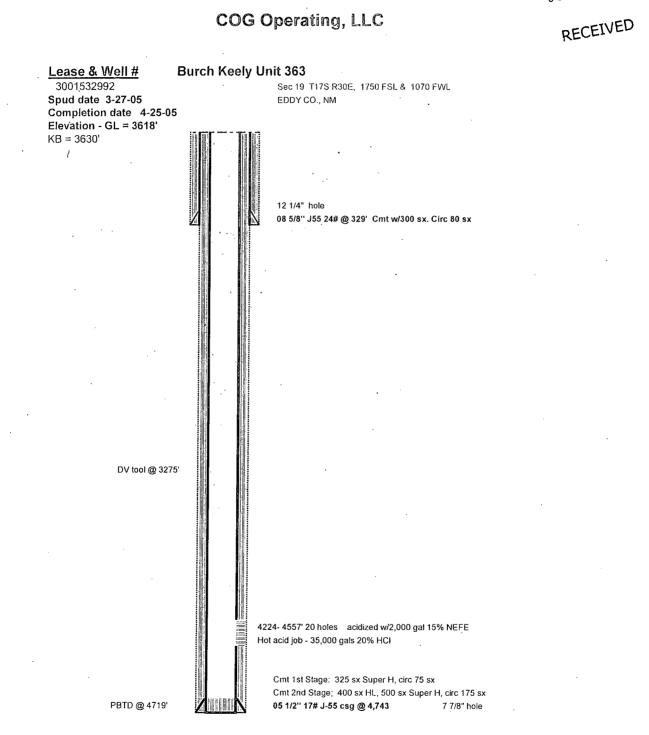

### COG Operating, LLC

12 1/4" hole

#### **Burch Keely Unit 363**

3001532992 Spud date 3-27-05 Completion date 4-25-05 Elevation - GL = 3618' KB = 3630' Sec 19 T17S R30E, 1750 FSL & 1070 FWL EDDY CO., NM

.

08 5/8" J55 24# @ 329' Cmt w/300 sx. Circ 80 sx

 Cmt 1st Stage:
 325 sx Super H, circ 75 sx

 Cmt 2nd Stage:
 400 sx HL, 500 sx Super H, circ 175 sx

 05 1/2"
 17# J-55 csg @ 4,743
 7 7/8" hole

PBTD @ 4719'

DV tool @ 3275'