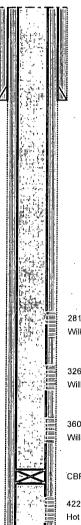

2810' - 3010', 3rd Estimated San Andres Set of Perfs Will shoot 54 holes, 3 SPF, acidize, and frac w/ 181,250# of sand.

3260' - 3520', 2nd Estimated San Andres Set of Perfs Will shoot 54 holes, 3 SPF, acidize, and frac w/ 181,250# of sand.

3600' - 3900', 1st Estimated San Andres Set of Perfs Will shoot 54 holes, 3 SPF, acidize, and frac w/ 181,250# of sand.

CBP @ 4200' to temparily abandon PDK for SA production data.

4224- 4557' 40 holes acidized w/2,000 gal 15% NEFE Hot acid job - 35,000 gals 20% HCl Post Paddock frac will be stimulated w/ 250,000# of 16/30 sand