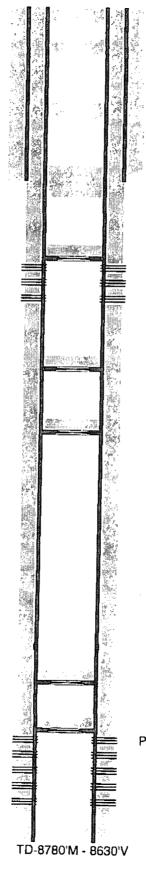

OXY USA WTP LP - Proposed Indian Basin 32 State #7 API No. 30-015-33030

45sx @ 200'-Surface

25sx @ 535-435' WOC\_Tag

25sx @ 1270-1170' WOC-Tag

25sx @ 1861-1761' WOC-Tag

CIBP @ 2850' w/ 25sx to 2750'

7/10-CIBP @ 3909' w/ 35' cmt to 3869' Tagged

7/10-CIBP @ 4470' w/ 35' cmt to 4435' Tagged

7/10-CIBP @ 7354' w/ 35' cmt to 7320' Tagged

7/10-CIBP @ 7809' w/ 35' cmt to 7776' Tagged

PB-8683'M 8534'V

12-1/4" hole @ 1811' 9-5/8" csg @ 1811' w/ 1950sx-TOC-Surf-1"-Circ

Perfs @ 2900-3202\*

Perfs @ 7859-8476'

8-3/4" hole @ 8780' 7" csg @ 8780' DVT @ 6897' w/ 1350sx-TOC-Surf-Circ OXY USA WTP LP - Current Indian Basin 32 State #7 API No. 30-015-33030

12-1/4" hole @ 1811' 9-5/8" csg @ 1811' w/ 1950sx-TOC-Surf-1"-Circ

Perfs @ 2900-3202'

7/10-CIBP @ 3909' w/ 35' cmt to 3869' Tagged

7/10-CIBP @ 4470' w/ 35' cmt to 4435' Tagged

7/10-CIBP @ 7354' w/ 35' cmt to 7320' Tagged

7/10-CIBP @ 7809' w/ 35' cmt to 7776' Tagged

PB-8683'M 8534'V

TD-8780'M - 8630'V

8-3/4" hole @ 8780' 7" csg @ 8780' DVT @ 6897' w/ 1350sx-TOC-Surf-Circ