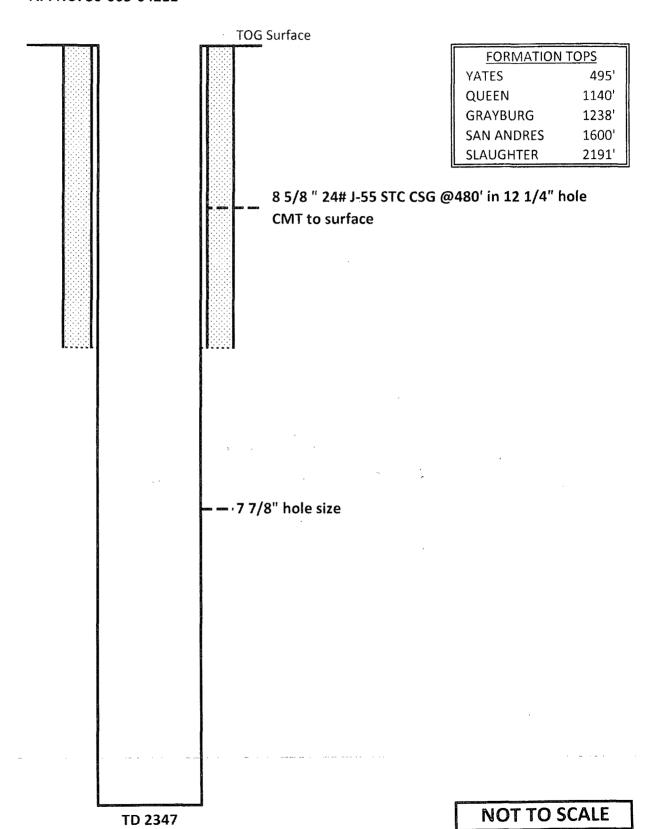

entitle the applicant to conduct operations thereon.

SCHEMATIC PRIOR TO PLUG AND ABANDON
JALAPENO CORPORATION
DUNCAN FEDERAL #11
CHAVES COUNTY, NEW MEXICO
API NO. 30-005-64211