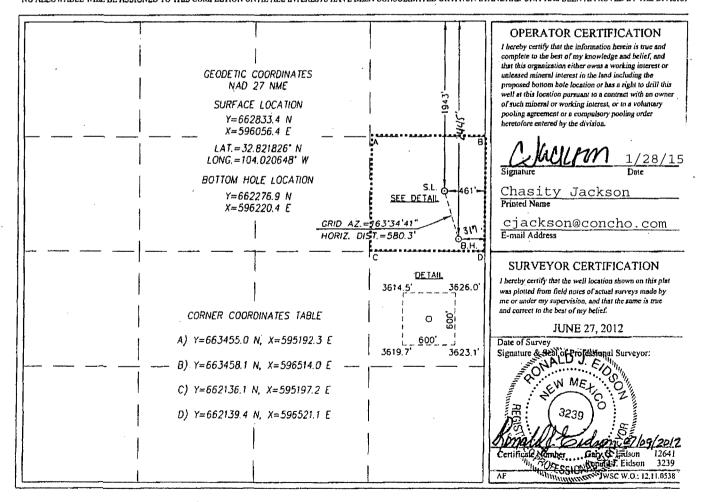

## WELL LOCATION AND ACREAGE DEDICATION PLAT

| API Number                       |                                        |                    | Pool Code        |             |                   | Pool Name                   |               |                |             |  |
|----------------------------------|----------------------------------------|--------------------|------------------|-------------|-------------------|-----------------------------|---------------|----------------|-------------|--|
| 30-015-40276                     |                                        |                    | 28509            |             |                   | Grayburg Jackson; SR-Q-G-SA |               |                |             |  |
| Property Code                    |                                        | T                  | Property Name    |             |                   |                             |               |                | Well Number |  |
| 308086                           |                                        |                    | BURCH KEELY UNIT |             |                   |                             |               |                | 626         |  |
| OGRID No.                        |                                        | Operator Name      |                  |             |                   |                             |               | Ē              | Elevation   |  |
| 229137                           |                                        | COG OPERATING, LLC |                  |             |                   |                             |               |                | 3621'       |  |
|                                  |                                        |                    |                  |             | Surface Locat     | ion                         |               |                |             |  |
| UL or lot No.                    | . Section                              | Township           | Range            | Lot Idn     | Feet from the     | North/South line            | Feet from the | East/West line | County      |  |
| Н                                | 24                                     | 17-S               | 29-E             |             | 1943              | NORTH                       | 461           | EAST           | EDDY        |  |
|                                  | ************************************** |                    | 1                | Bottom Hole | Location If Diffe | erent From Surface          |               |                |             |  |
| UL or lot No.                    | Section                                | Township           | Range            | Lot Idn     | Feet from the     | North/South line            | Feet from the | East/West line | County      |  |
| Н                                | 24                                     | 17-S               | 29-E             | ;           | 2445              | NORTH                       | 317           | EAST           | EDDY        |  |
| Dedicated Acres   Joint or Infil |                                        | infil C            | onsolidation C   | ode Orde    | r No.             | <u> </u>                    |               |                | <u></u>     |  |
| · 40                             | !                                      |                    |                  | j           |                   |                             |               |                |             |  |