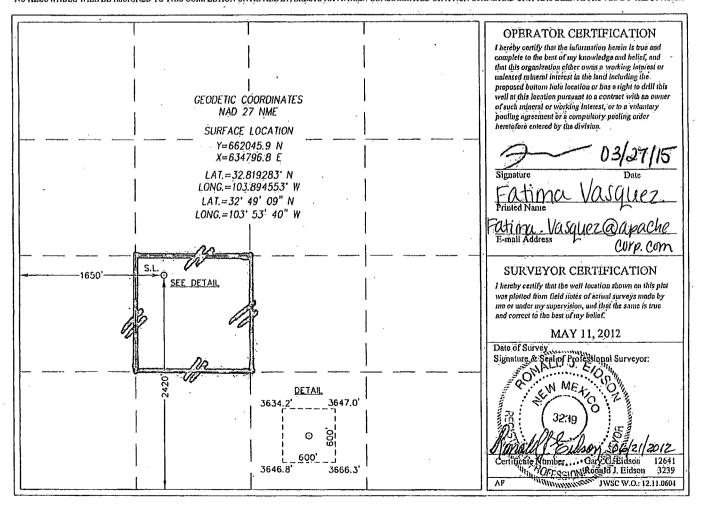

## WELL LOCATION AND ACREAGE DEDICATION PLAT

| 30-015-4111                                                        |          |                                    | 96831 Cedar Lake, Glorieta-Veso |         |               |                  |               |                     |                    |  |
|--------------------------------------------------------------------|----------|------------------------------------|---------------------------------|---------|---------------|------------------|---------------|---------------------|--------------------|--|
| Property C                                                         |          | Property Name  LEE FEDERAL         |                                 |         |               |                  |               | J Well Number . 069 |                    |  |
| 908 120<br>873                                                     | J<br>lo. | Operator Natine APACHE CORPORATION |                                 |         |               |                  |               | 19                  | Blévátion<br>3646' |  |
| Surface Location                                                   |          |                                    |                                 |         |               |                  |               |                     |                    |  |
| UL or lot No.                                                      | Section  | Township                           | , Range                         | Lot Idn | Feet from the | North/South line | Feet from the | East/West line      | County             |  |
| K                                                                  | 20       | 17-S                               | 31-E                            |         | 2420          | SOUTH            | 1650          | WEST                | EDDY               |  |
| Bottom Hole Location If Different From Surface                     |          |                                    |                                 |         |               |                  |               |                     |                    |  |
| UL or lot No.                                                      | Section  | Township                           | Range                           | Lot Idn | Peet from the | North/South line | Peet from the | East/West line      | County             |  |
|                                                                    |          |                                    |                                 |         |               |                  |               | ·                   |                    |  |
| Dedicated Acres   Joint or Infill   Consolidation Code   Order No. |          |                                    |                                 |         |               |                  |               |                     | t                  |  |
| 40 NSL-6760-0                                                      |          |                                    |                                 |         |               |                  |               |                     |                    |  |

NO ALLOWABLE WILL BE ASSIGNED TO THIS COMPLETION UNTIL ALL INTERESTS HAVE BEEN CONSOLIDATED OR A NON-STANDARD UNIT HAS BEEN APPROVED BY THE DIVISION