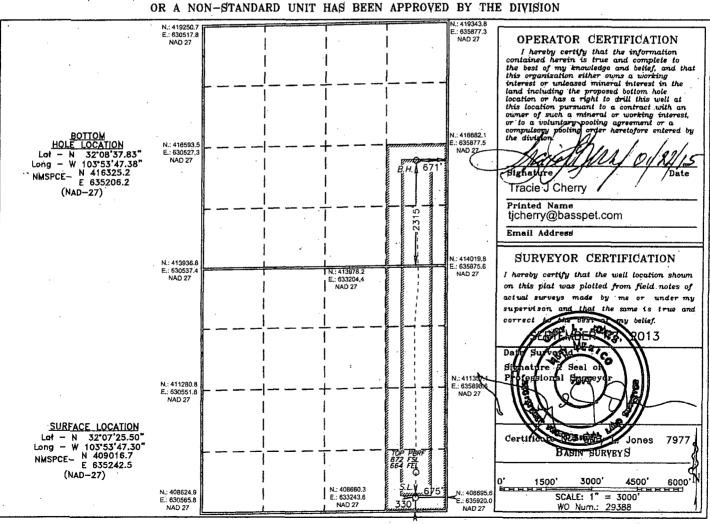

## WELL LOCATION AND ACREAGE DEDICATION PLAT

| API Number<br>30-015-42390 | Pool Code<br>13354 | Pool Name CORRAL CANYON, BONE SPRING, S |
|----------------------------|--------------------|-----------------------------------------|
| Property Code<br>40065     | •                  | ty Name Well Numb NIT CVX JV PC 021H    |
| odrid No.<br>260737        | •                  | or Name . Elevation                     |

#### Surface Location

| UL or lot No.  | Section | Township    | Range       | Lot Idn  | . Feet from the | North/South line | Feet from the | East/West line | County |
|----------------|---------|-------------|-------------|----------|-----------------|------------------|---------------|----------------|--------|
| P              | 17      | 25 S        | 30 E        |          | 330             | SOUTH            | 675           | EAST           | EDDY   |
|                |         | -           | Bottom      | Hole Loc | cation If Diffe | rent From Sur    | face          |                | ,      |
| UL or lot No.  | Section | Township    | Range       | Lot Idn  | Feet from the   | North/South line | Feet from the | East/West line | County |
| 1.             | .8      | 25 S        | 30 E        |          | 2315            | SOUTH            | 671           | EAST           | EDDY   |
| Dedicated Acre | Joint o | r Infill Co | nsolidation | Code Or  | der No.         |                  |               |                |        |
| 240            |         |             |             |          |                 |                  |               |                |        |