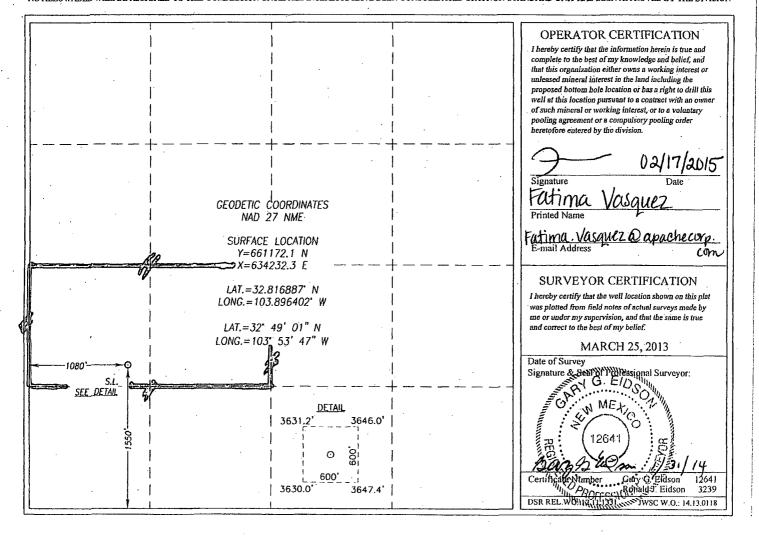

## WELL LOCATION AND ACREAGE DEDICATION PLAT

| 30-015-42402                                                                    |         |                                   | 96831 Cedarl              |         |               | dar Lake         | 2. Glbrieta - Yeso |                |                            |  |
|---------------------------------------------------------------------------------|---------|-----------------------------------|---------------------------|---------|---------------|------------------|--------------------|----------------|----------------------------|--|
| Property Code<br>308720                                                         |         |                                   | Property Name LEE FEDERAL |         |               |                  |                    |                | Vell Number<br><b>4</b> 80 |  |
| 873                                                                             |         | Operator Name  APACHE CORPORATION |                           |         |               |                  |                    |                | Elevation<br>3636'         |  |
| Surface Location                                                                |         |                                   |                           |         |               |                  |                    |                |                            |  |
| UL or lot No.                                                                   | Section | Township                          | Range                     | Lot Idn | Feet from the | North/South line | Feet from the      | East/West line | County                     |  |
| Ĺ                                                                               | 20      | 17-S                              | 31-E                      |         | 1550          | SOUTH            | 1080               | WEST           | EDDY                       |  |
| Bottom Hole Location If Different From Surface                                  |         |                                   |                           |         |               |                  |                    |                |                            |  |
| UL or lot No.                                                                   | Section | Township                          | Range                     | Lot Idn | Feet from the | North/South line | Feet from the      | East/West line | County                     |  |
| Dedicated Acres   Joint or Infill   Consolidation Code   Order No.   NSL-7112-0 |         |                                   |                           |         |               |                  |                    |                |                            |  |