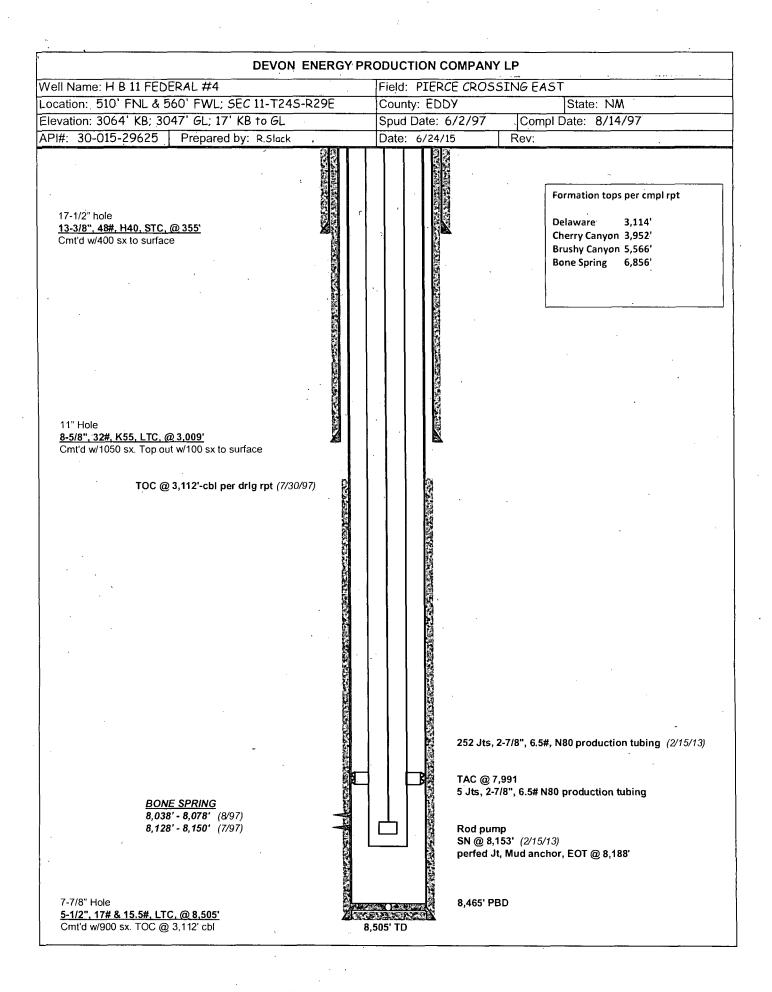

-Shut-in well

TA?ing well to bring well into OCD compliance, until well can be evaluated.

Devon respectfully requests a 2 year TA status for the captioned well.

Attached: Current and Proposed Wellbore Schematics.