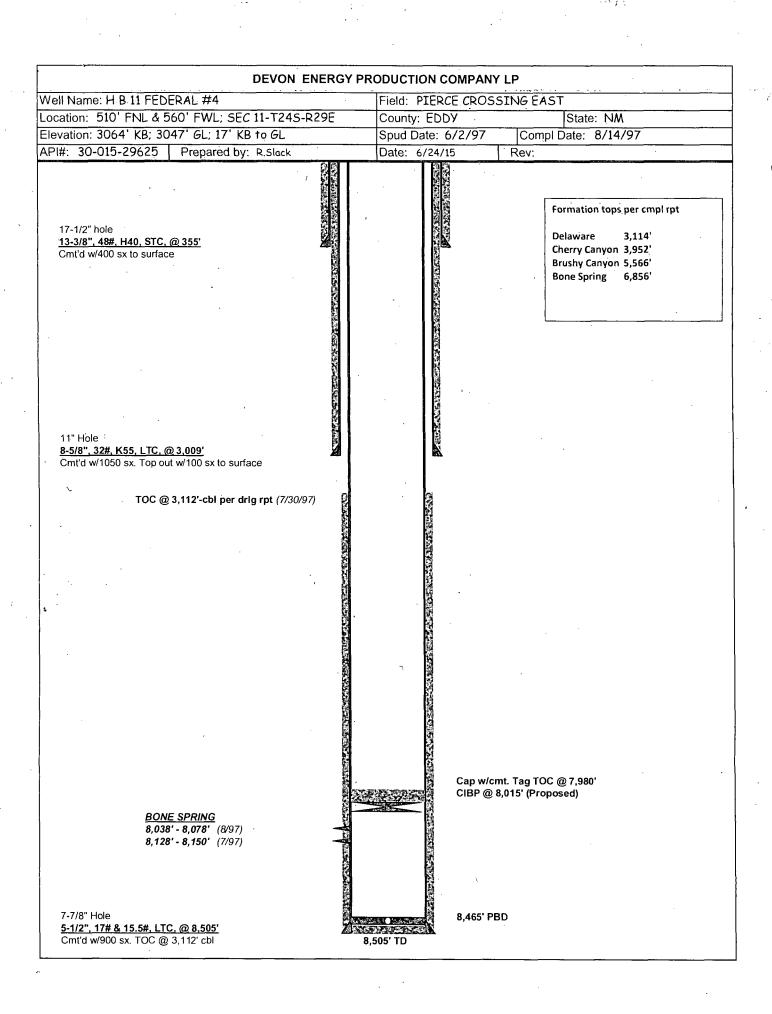

#### Work to be completed by 01/29/2016.

1. Operator shall set a CIBP at 7,988' (50' above top most perf) and place 180' Class C cement on top.

TA status approved for a period of 12 months ending 01/29/2017 subject to conditions of approval.

-Shut-in well

TA?ing well to bring well into OCD compliance, until well can be evaluated. Set COR

Devon respectfully requests a 2 year TA status for the captioned well.

Attached: Current and Proposed Wellbore Schematics.