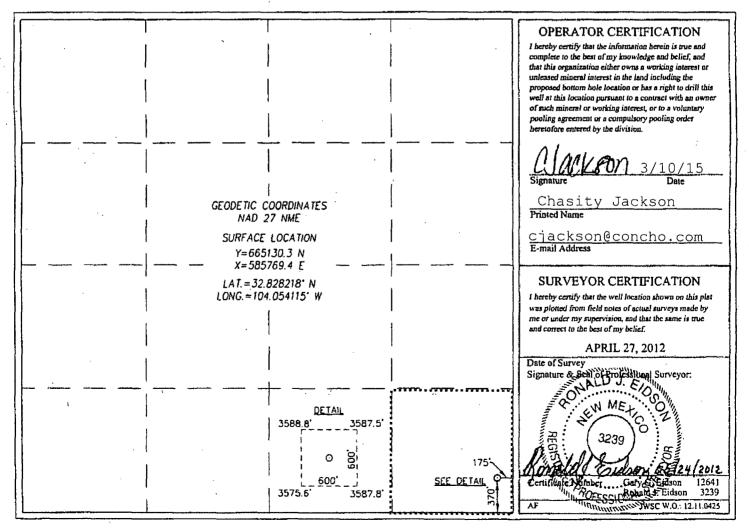

## WELL LOCATION AND ACREAGE DEDICATION PLAT

| API Number                               | Pool Code          | Pool Name<br>Dodd;Glorieta-Upper Yeso |  |  |  |  |
|------------------------------------------|--------------------|---------------------------------------|--|--|--|--|
| 30-015-40605                             | , 97917            |                                       |  |  |  |  |
| Property Code                            | Prop               | Well Number                           |  |  |  |  |
| 308195                                   | DODD FEDERAL UNIT  |                                       |  |  |  |  |
| OGRID No.                                | Oper               | Elevation                             |  |  |  |  |
| 229137                                   | COG OPERATING, LLC |                                       |  |  |  |  |
| an a | Surfac             | ce Location                           |  |  |  |  |

|               |         |          | ····· |         |               |                  |               | 1              |        |
|---------------|---------|----------|-------|---------|---------------|------------------|---------------|----------------|--------|
| UL or lot No. | Section | Township | Range | Lot Idn | Fect from the | North/South line | Feet from the | East/West line | County |
| P             | 15      | 17-S     | 29-E  |         | 370           | SOUTH            | 175           | EAST           | EDDY   |

| Bottom Hole Location If Different From Surface |          |          |                 |         |               |                  |               |                |        |
|------------------------------------------------|----------|----------|-----------------|---------|---------------|------------------|---------------|----------------|--------|
| UL or lot No.                                  | Section  | Township | · Range         | Lot Idn | Feet from the | North/South line | Feet from the | East/West line | County |
|                                                |          |          |                 |         |               |                  |               |                |        |
| Dedicated Acres                                | Joint or | Infill ( | Consolidation C | ode Ord | er No.        | <u> </u>         |               | <u></u>        |        |
| 40                                             |          |          |                 |         |               |                  |               |                |        |