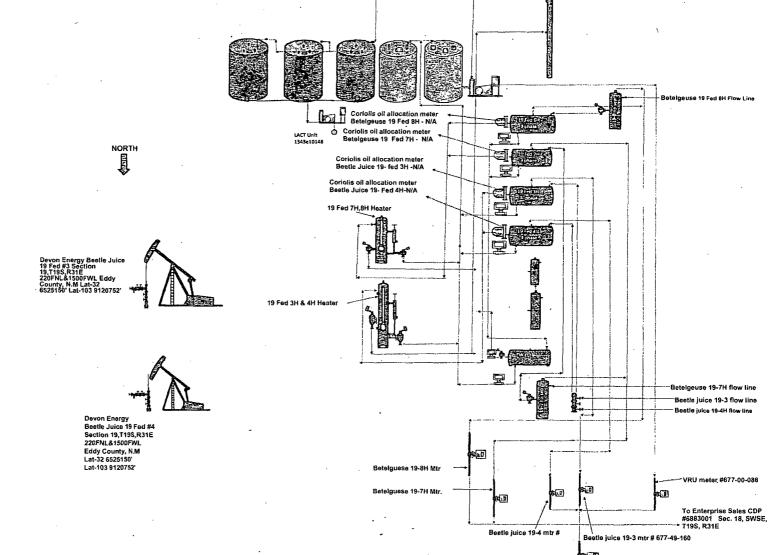

The Beetle Juice 19 Fed 3H well will flow into its own three phase test separator, where after separation gas is routed to the gas test meter # 677-49-160, then to the DCP CPD #13135404 on location on the Northwest side of the facility in Sec. 19-T19S-R31E. Produced water and oil are separated, the oil is then metered with a Micro Motion Coriolis Meter (number will be supplied upon receipt), then flows into the 19 Fed 3H & 4H heater treater, then into an oil production where it is combined with the other wells oil, and then into one of the 500 bbl. oil tanks. The water is metered using a turbine meter, then flows to the 500 bbl. produced water tank, along with the water from the other wells.

The Beetle Juice 19 Fed 4H well will flow into its own three phase test separator, where after separation gas is routed to the gas test meter (number will be supplied upon receipt), then to the DCP CPD #13135404 on location on the Northwest side of the facility in Sec. 19-T19S-R31E. Produced water and oil are separated, the oil is then metered with a Micro Motion Coriolis Meter (number will be supplied upon receipt), then flows into the 19 Fed 3H & 4H heater treater, then into an oil production where it is combined with the other wells oil, and then into one of the 500 bbl. oil tanks. The water is metered using a turbine meter, then flows to the 500 bbl. produced water tank, along with the water from the other wells.

The Betelgeuse 19 Fed 7H well will flow into its own two phase separator, then into its own three phase test separator, where after separation gas is routed to the gas test meter (number will be supplied upon receipt), then combines with the Betelgeuse 19 Fed 8H, and then to the Enterprise CDP #6883001 Sec. 18, SWSE-T19S-R31E. Produced water and oil are separated, the oil is then metered with a Micro Motion Coriolis Meter (number will be supplied upon receipt), then flows into the 19 Fed 7H & 8H heater treater, then into an oil production where it is combined with the other wells oil, and then into one of the 500 bbl. oil tanks. The water is metered using a turbine meter, then flows into the FWKO to the 500 bbl. produced water tank, along with the water from the other wells.

The Betelgeuse 19 Fed 8H well will flow into its own two phase separator, then into its own three phase test separator, where after separation gas is routed to the gas test meter (number will be supplied upon receipt), then combines with the Betelgeuse 19 Fed 8H, and then to the Enterprise CDP #6883001 Sec. 18, SWSE-T19S-R31E. Produced water and oil are separated, the oil is then metered with a Micro Motion Coriolis Meter (number will be supplied upon receipt), then flows into the 19 Fed 7H & 8H heater treater, then into an oil production where it is combined with the other wells oil, and then into one of the 500 bbl. oil tanks. The water is metered using a turbine meter, then flows into the FWKO to the 500 bbl. produced water tank, along with the water from the other wells.

Oil production will be allocated on a daily basis based on the Coriolis Test meter located downstream of the three phase separator. The Coriolis meter will be proven, as per API, NMOCD, and BLM specifications, when installed, once per month for the first 3 months (to establish a consistent repeatability factor), and then quarterly thereafter, the factor obtained will be used to allocate the production volumes. Gas production from these wells will be allocated on a daily basis using the gas allocation meter. The Beetle Juice 19 Fed 3H & 4H gas production from each of the test gas meters will commingle and flow through Duke Energy CDP #13135404. Gas production from the Betelgeuse 19 Fed 7H & 8H wells will be allocated on a daily basis using the gas allocation meters. The gas production from the test gas meter will commingle and flow through Enterprise CDP #6883001. The gas off the VRU allocation meter will flow to the Duke Energy CDP #13135404. These meters will be calibrated on a regular basis per API, NMOCD and BLM specifications. The BLM and OCD will be notified of any future changes in the facilities.

### **Process and Flow Descriptions:**

The flow of produced fluids is shown in detail on the enclosed facility diagram, along with a description of each vessel and map which shows the lease boundaries, location of wells, facility, and gas sales meter. The proposed commingling is appropriate based on the BLM's guidance in IM 2013-152. The proposed commingling will maximize the ultimate recovery of oil and/or gas from the federal leases and will reduce environmental impacts by minimizing surface disturbance and emissions. The proposed commingling will reduce operating expenses, as well as, not adversely affect federal royalty income, production accountability, or the distribution of royalty.