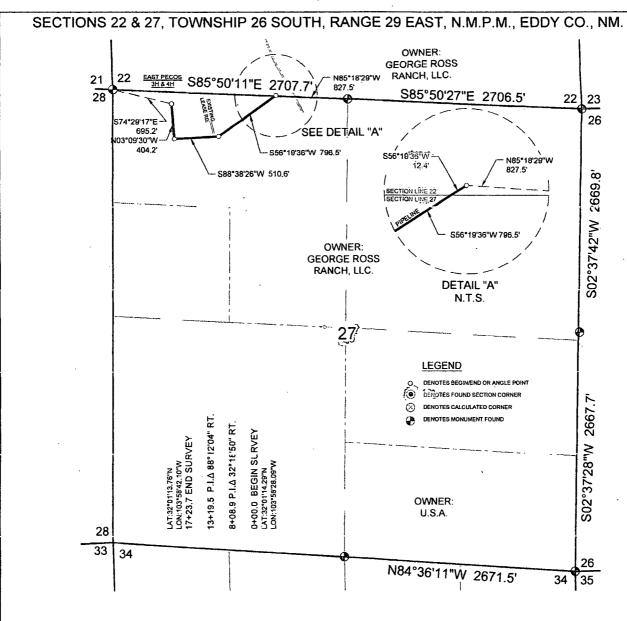

T ZONE, NAD 83, BASED ON NGS STATION "POPE", AND DISTANCES ARE OF GRID VALUE. 1000 0 1000 2000 FEET I, JAMES E. TOMPKINS, NEW MEXICO PROFESSIONAL SURVEYOR NO. 14729, DO HEREBY CERTIFY THAT THIS PLAT AND THE ACTUAL SURVEY ON THE GROUND UPON WHICH IT IS BASED WERE RKI EXPLORATION & PRODUCTION PERFORMED BY ME OR UNDER MY DIRECT SUPERVISION; THAT I AM A PROPOSED ROAD IN RESPONSIBLE FOR THIS SURVEY; THAT THIS SURVEY MEETS THE SECTION 27, T26S, R29E, N.M.P.M., MINIMUM STANDARDS FOR SURVEYING IN NEW MEXICO; AND THAT IT IS TRUE AND CORRECT TO THE BEST OF MY KNOWLEDGE AND EDDY COUNTY, NEW MEXICO BELIEF. THE PROPERTY LIE 08/22/2014 WTC, INC. AMES E. TOMPKINS, N.M. P.L.S. No.14729 405 S.W. 1st Street Andrews, TX 79714 (432) 523-2181

DRAFT LPS

SHEET: 1 OF 1

SURVEY DATE: 08/19/2014

JOB NO.: 50166



## CENTERLINE DESCRIPTION

A STRIP OF LAND 30 FEET IN WIDTH, 1723.7 FEET, 0.33 MILE OR 104.47 RODS IN LENGTH, SITUATED IN SECTIONS 22 AND 27, TOWNSHIP 26 SOUTH, RANGE 29 EAST, N.M.P.M., EDDY COUNTY, NEW MEXICO, AND BEING 15 FEET LEFT AND 15 FEET RIGHT OF THE SURVEY OF CENTERLINE AS SHOWN HEREON.

NOTE:

1. BASIS OF BEARING IS A TRANSVERSE MERCATOR PROJECTION OF THE NEW MEXICO STATE PLANE COORDINATE SYSTEM, EAST ZONE, NAD 83, BASED ON NGS STATION "POPE", AND DISTANCES ARE OF GRID VALUE.

1000 2000 FEET 1000





I, JAMES E. TOMPKINS, NEW MEXICO PROFESSIONAL SURVEYOR NO. 14729, DO HEREBY CERTIFY THAT THIS PLAT AND THE ACTUAL SURVEY ON THE GROUND UPON WHICH IT IS BASED WERE PERFORMED BY ME OR UNDER MY DIRECT SUPERVISION; THAT I AM RESPONSIBLE FOR THIS SURVEY; THAT THIS SURVEY MEETS THE MINI