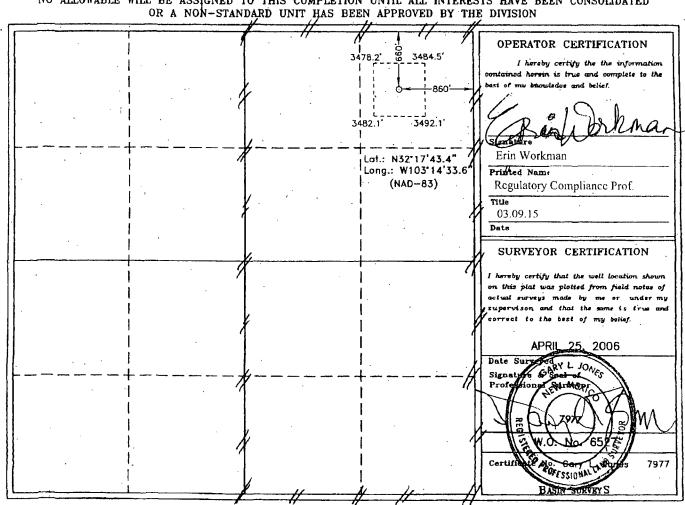

## **NM OIL CONSERVATION** ARTESIA DISTRICT

DISTRICT 1

State of New Mexico

Form C-102

1625 N. French Dr., Bobbs, NM 68240 DISTRICT II 811 South First, Artesia, NM 88210

MAR 9 20 Gergy, Minerals and Natural Resources Department

Submit to Appropriate District Office

DISTRICT III 1000 Rio Brazos Rd., Aztec, NM 87410 RECEIVED ONSERVATION DIVISION 2040 South Pacheco Santa Fe, New Mexico 87504-2088

State Lease - 4 Copies Fee Lease - 3 Copies

DISTRICT IV 2040 South Pacheco, Santa Fe, NH 87505

D AMENDED REPORT

## WELL LOCATION AND ACREAGE DEDICATION PLAT

|                 | Number<br>5-3507(   | 6            |                                                  | Pool Code<br>84600 |                           | Pool Name Sand Dunes, Atoka (Gas) |               |                    |        |
|-----------------|---------------------|--------------|--------------------------------------------------|--------------------|---------------------------|-----------------------------------|---------------|--------------------|--------|
| Property (      | Property Code 28496 |              |                                                  | ТО                 | Property Name DD "23A" FE | <del></del>                       |               |                    |        |
| OGRID N<br>6137 |                     |              | Operator Name DEVON ENERGY PRODUCTION COMPANY LP |                    |                           |                                   |               | Elevation<br>3486' |        |
|                 |                     |              | 1.                                               | -                  | Surface Loc               | ation                             |               |                    |        |
| UL or lot No.   | Section             | Township     | Range                                            | Lot lan            | Feet from the             | North/South line                  | Feet from the | East/West line     | County |
| · A             | 23                  | 23 S         | 31 E                                             | ۱ <sup>۰</sup> ۰۰  | 660                       | NORTH                             | 860           | EAST               | EDDY   |
|                 |                     | ٠,           | Bottom                                           | Hole Lo            | cation If Diffe           | erent From Sur                    | face          |                    |        |
| UL or lot No.   | Section             | qideawoT     | Range                                            | Lot' Idn           | Feet from the             | North/South line                  | Feet from the | Bast/West line     | County |
| Dedicated Acre  | a Joint o           | or Infill Co | nsolidation                                      | Code Or            | der No.                   |                                   | <u>l</u>      |                    |        |

NO ALLOWABLE WILL BE ASSIGNED TO THIS COMPLETION UNTIL ALL INTERESTS HAVE BEEN CONSOLIDATED