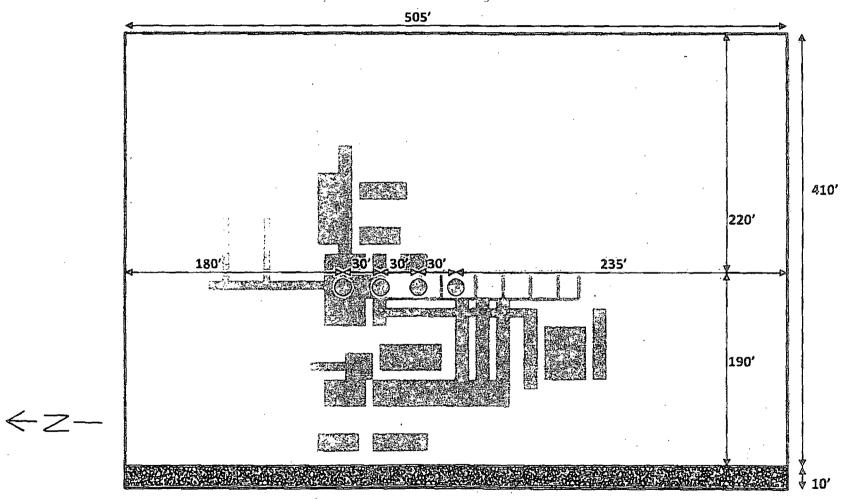

| ,                                                                                      |

HaS-1



# Permian Drilling Hydrogen Sulfide Drilling Operations Plan Cedar Canyon 28 Federal 6H

Open drill site. No homes or buildings are near the proposed location.

1. Escape

Personnel shall escape upwind of wellbore in the event of an emergency gas release. Escape can take place through the lease road on the Northeast side of the location. Personnel need to move to a safe distance and block the entrance to location. If the primary route is not an option due to the wind direction, then a secondary egress route should be taken.

- 1 -



Secondary Egress

- 2 -



# Pad Site Overall Rig Layout 4 Well Pad Site



nd larjout



LVM

LOCATION VERIFICATION MAP



VM

VICINITY MAP



# PERFORMANCE DATA

TMK Ultra Premium SF™ Technical Data Sheet 5.500 in

20.00 lbs/ft

Minimum Yield

Yield Load

Tensile Load

Minimum Tensile

Min. Internal Yield Pressure

P-110

110,000

125,000

641,000

728,000

12,600

psi

psi

lbs

lbs

psi

## **Tubular Parameters**

| Size                | 5.500 | in     |
|---------------------|-------|--------|
| Nominal Weight      | 20.00 | lbs/ft |
| Grade               | P-110 |        |
| PE Weight           | 19.81 | lbs/ft |
| Wall Thickness      | 0.361 | in     |
| Nominal ID          | 4.778 | in     |
| Drift Diameter      | 4.653 | in     |
| Nom. Pipe Body Area | 5.828 | _ in²  |
| ,                   | l i   | 1      |

# **Connection Parameters**

| Connection