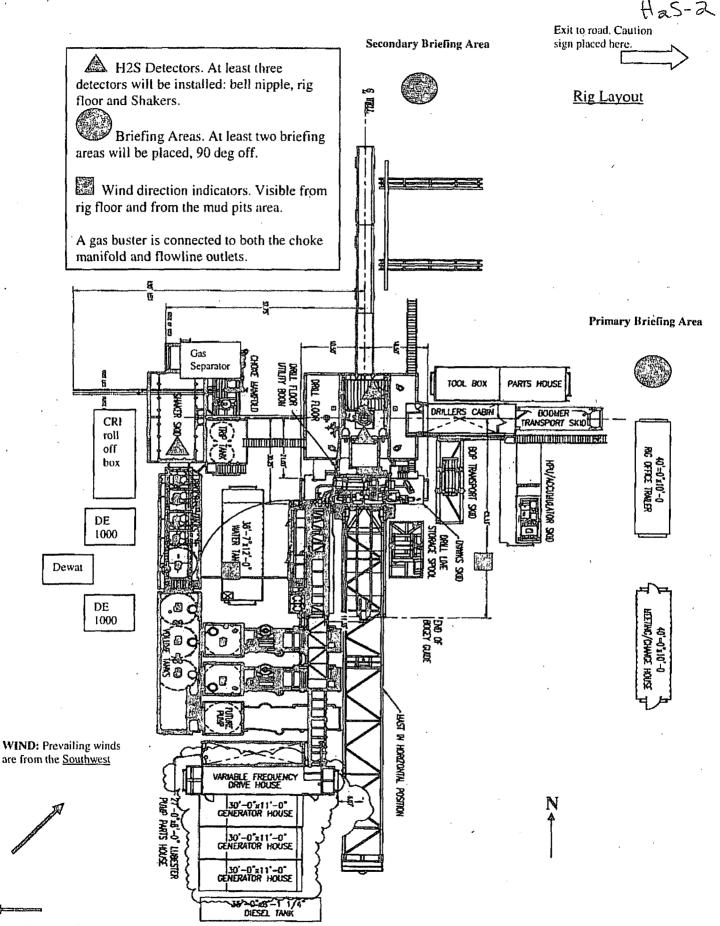

|                                                                                                                    | ,                                                                                      |

HaS-1



# Permian Drilling Hydrogen Sulfide Drilling Operations Plan Cedar Canyon 28 Federal 6H

Open drill site. No homes or buildings are near the proposed location.

1. Escape

Personnel shall escape upwind of wellbore in the event of an emergency gas release. Escape can take place through the lease road on the Northeast side of the location. Personnel need to move to a safe distance and block the entrance to location. If the primary route is not an option due to the wind direction, then a secondary egress route should be taken.

- 1 -



Secondary Egress

- 2 -



# Pad Site Overall Rig Layout 4 Well Pad Site



nd larjout



LVM

LOCATION VERIFICATION MAP



VM

VICINITY MAP



# PERFORMANCE DATA

TMK Ultra Premium SF™ Technical Data Sheet 5.500 in

20.00 lbs/ft

Minimum Yield

Yield Load

Tensile Load

Minimum Tensile

Min. Internal Yield Pressure

P-110

110,000

125,000

641,000

728,000

12,600

psi

psi

lbs

lbs

psi

## **Tubular Parameters**

| Size                | 5.500 | in     |
|---------------------|-------|--------|
| Nominal Weight      | 20.00 | lbs/ft |
| Grade               | P-110 |        |
| PE Weight           | 19.81 | lbs/ft |
| Wall Thickness      | 0.361 | in     |
| Nominal ID          | 4.778 | in     |
| Drift Diameter      | 4.653 | in     |
| Nom. Pipe Body Area | 5.828 | _ in²  |
| ,