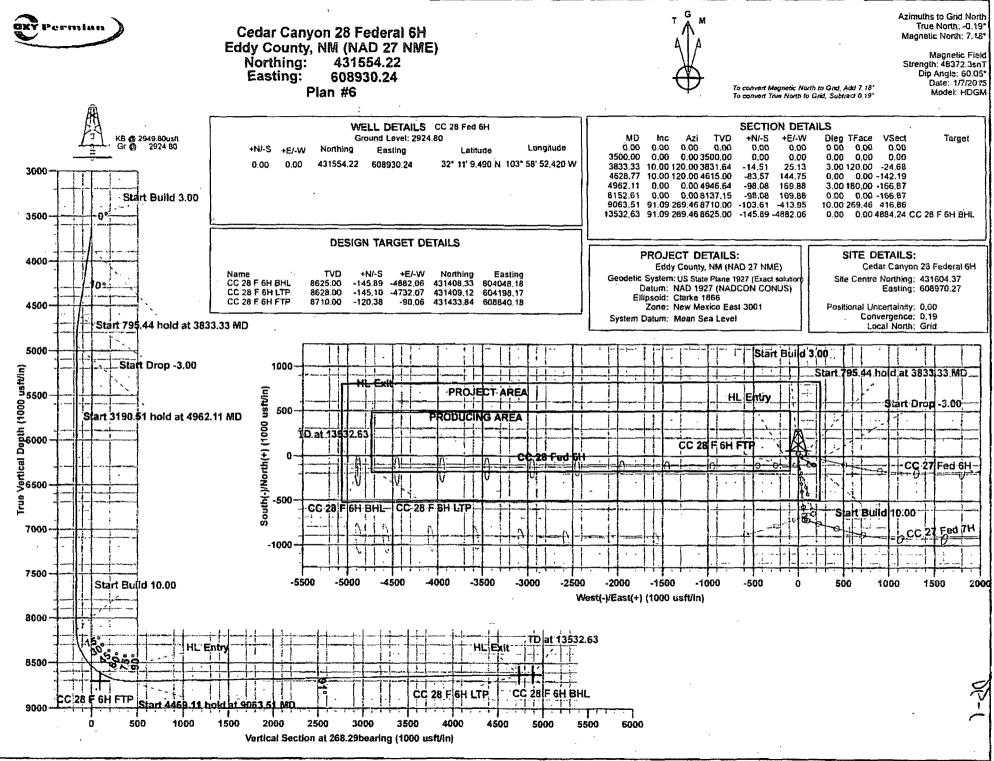

ing mud that was in the hole when the CSG was run

Cementing (Surface/Intermediate/Production)

- Internal: Displacement Fluid
- External: Cement Slurries to TOC, MW to surface

#### Full Evacuation (Production)

- Internal: Atmospheric Pressure
- External: MW of the drilling mud that was in the hole when the CSG was run

#### **Tension Loads**

Running CSG (Surface/Intermediate/Production)

• Axial load of the buoyant weight of the string plus either 100 klb over-pull or string weight in air, whichever is less

#### Green Cement (Surface/Intermediate/Production)

• Axial load of the buoyant weight of the string plus the cement plug bump pressure (Final displacement pressure + 500 psi )

Burst, Collapse and Tensile SF are calculated using Landmark's Stress Check (Casing Design) software.



.

| DXY Perm                                                                                                                           | ian )                                                                                                     |                                                                                                                  | S                                                                                             | cientific Dri<br>Planning Repo                                                                                     | -                                                                                                                                  |