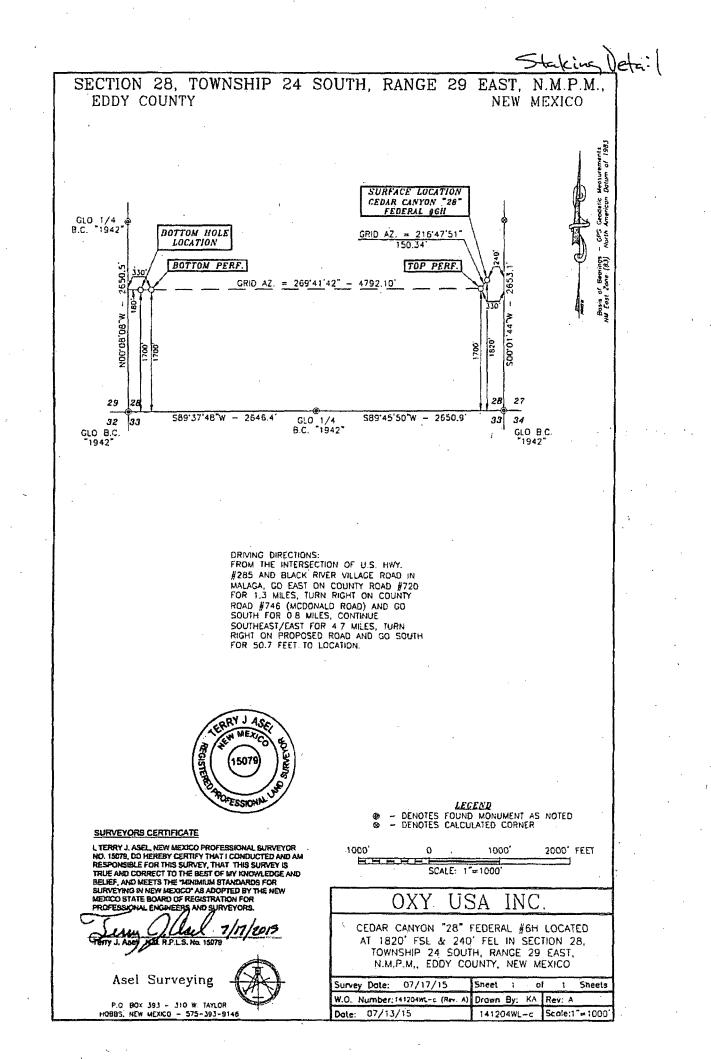

| ,                                                                                      |

HaS-1



# Permian Drilling Hydrogen Sulfide Drilling Operations Plan Cedar Canyon 28 Federal 6H

Open drill site. No homes or buildings are near the proposed location.

1. Escape

Personnel shall escape upwind of wellbore in the event of an emergency gas release. Escape can take place through the lease road on the Northeast side of the location. Personnel need to move to a safe distance and block the entrance to location. If the primary route is not an option due to the wind direction, then a secondary egress route should be taken.

- 1 -



Secondary Egress

- 2 -



# Pad Site Overall Rig Layout 4 Well Pad Site



nd larjout



LVM

LOCATION VERIFICATION MAP



VM

VICINITY MAP



# PERFORMANCE DATA

TMK Ultra Premium SF™ Technical Data Sheet 5.500 in

20.00 lbs/ft

Minimum Yield

Yield Load

Tensile Load

Minimum Tensile

Min. Internal Yield Pressure

P-110

110,000

125,000

641,000

728,000

12,600

psi

psi

lbs

lbs

psi

## **Tubular Parameters**

| Size                | 5.500 | in     |
|---------------------|-------|--------|
| Nominal Weight      | 20.00 | lbs/ft |
| Grade               | P-110 |        |
| PE Weight           | 19.81 | lbs/ft |
| Wall Thickness      | 0.361 | in     |
| Nominal ID          | 4.778 | in     |
| Drift Diameter      | 4.653 | in     |
| Nom. Pipe Body Area | 5.828 | _ in²  |
| ,                   | l i   | 1      |

# **Connection Parameters**

| Connection OD