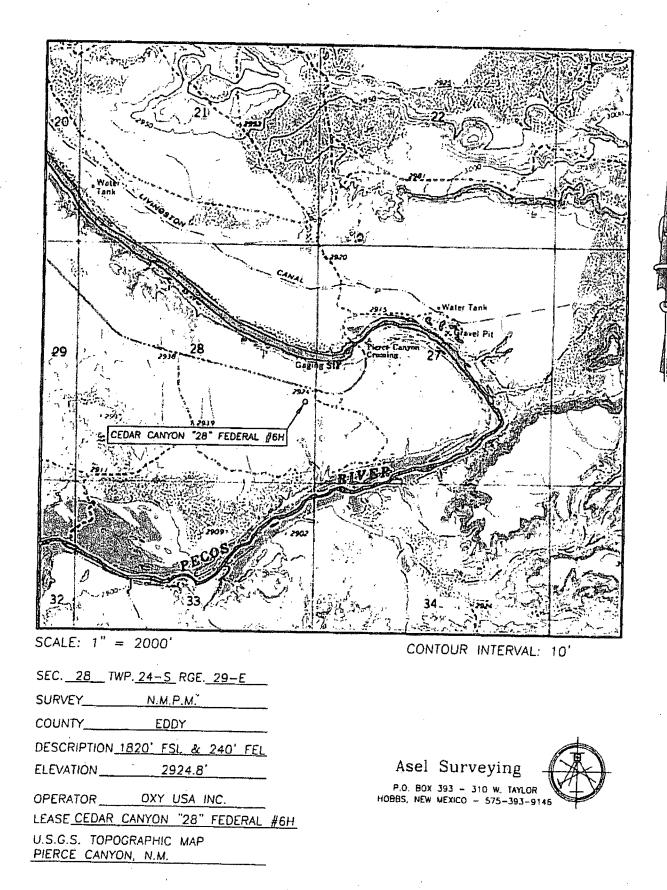

| ,                                                                                      |

HaS-1



# Permian Drilling Hydrogen Sulfide Drilling Operations Plan Cedar Canyon 28 Federal 6H

Open drill site. No homes or buildings are near the proposed location.

1. Escape

Personnel shall escape upwind of wellbore in the event of an emergency gas release. Escape can take place through the lease road on the Northeast side of the location. Personnel need to move to a safe distance and block the entrance to location. If the primary route is not an option due to the wind direction, then a secondary egress route should be taken.

- 1 -



Secondary Egress

- 2 -



# Pad Site Overall Rig Layout 4 Well Pad Site



nd larjout



LVM

LOCATION VERIFICATION MAP



VM

VICINITY MAP



# PERFORMANCE DATA

TMK Ultra Premium SF™ Technical Data Sheet 5.500 in

20.00 lbs/ft

Minimum Yield

Yield Load

Tensile Load

Minimum Tensile

Min. Internal Yield Pressure

P-110

110,000

125,000

641,000

728,000

12,600

psi

psi

lbs

lbs

psi

## **Tubular Parameters**

| Size                | 5.500 | in     |
|---------------------|-------|--------|
| Nominal Weight      | 20.00 | lbs/ft |
| Grade               | P-110 |        |
| PE Weight           | 19.81 | lbs/ft |
| Wall Thickness      | 0.361 | in     |
| Nominal ID          | 4.778 | in     |
| Drift Diameter      | 4.653 | in     |
| Nom. Pipe Body Area | 5.828 | _ in²  |
| ,                   | l i   | 1      |

# **Connection Parameters**

| Connection OD                | 5.646   | in  |
|----------