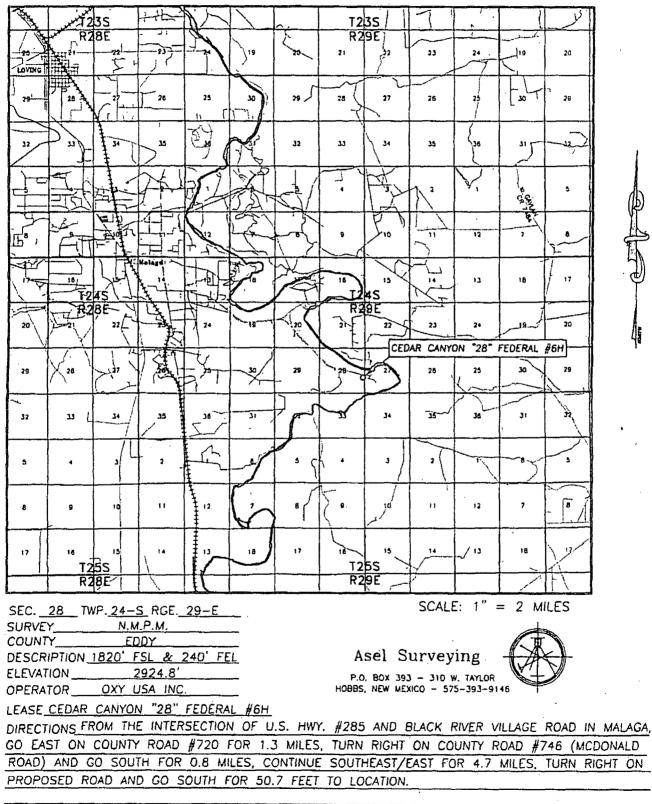

| ,                                                                                      |

HaS-1



# Permian Drilling Hydrogen Sulfide Drilling Operations Plan Cedar Canyon 28 Federal 6H

Open drill site. No homes or buildings are near the proposed location.

1. Escape

Personnel shall escape upwind of wellbore in the event of an emergency gas release. Escape can take place through the lease road on the Northeast side of the location. Personnel need to move to a safe distance and block the entrance to location. If the primary route is not an option due to the wind direction, then a secondary egress route should be taken.

- 1 -



Secondary Egress

- 2 -



# Pad Site Overall Rig Layout 4 Well Pad Site



nd larjout



LVM

LOCATION VERIFICATION MAP



VM

VICINITY MAP



# PERFORMANCE DATA

TMK Ultra Premium SF™ Technical Data Sheet 5.500 in

20.00 lbs/ft

Minimum Yield

Yield Load

Tensile Load

Minimum Tensile

Min. Internal Yield Pressure

P-110

110,000

125,000

641,000

728,000

12,600

psi

psi

lbs

lbs

psi

## **Tubular Parameters**

| Size                | 5.500 | in     |
|---------------------|-------|--------|
| Nominal Weight      | 20.00 | lbs/ft |
| Grade               | P-110 |        |
| PE Weight           | 19.81 | lbs/ft |
| Wall Thickness      | 0.361 | in     |
| Nominal ID          | 4.778 | in     |
| Drift Diameter      | 4.653 | in     |
| Nom. Pipe Body Area | 5.828 | _ in²  |
| ,                   | l i   | 1      |

# **Connection Parameters**

| Connection OD                | 5.646   | in  |
|------------------------------