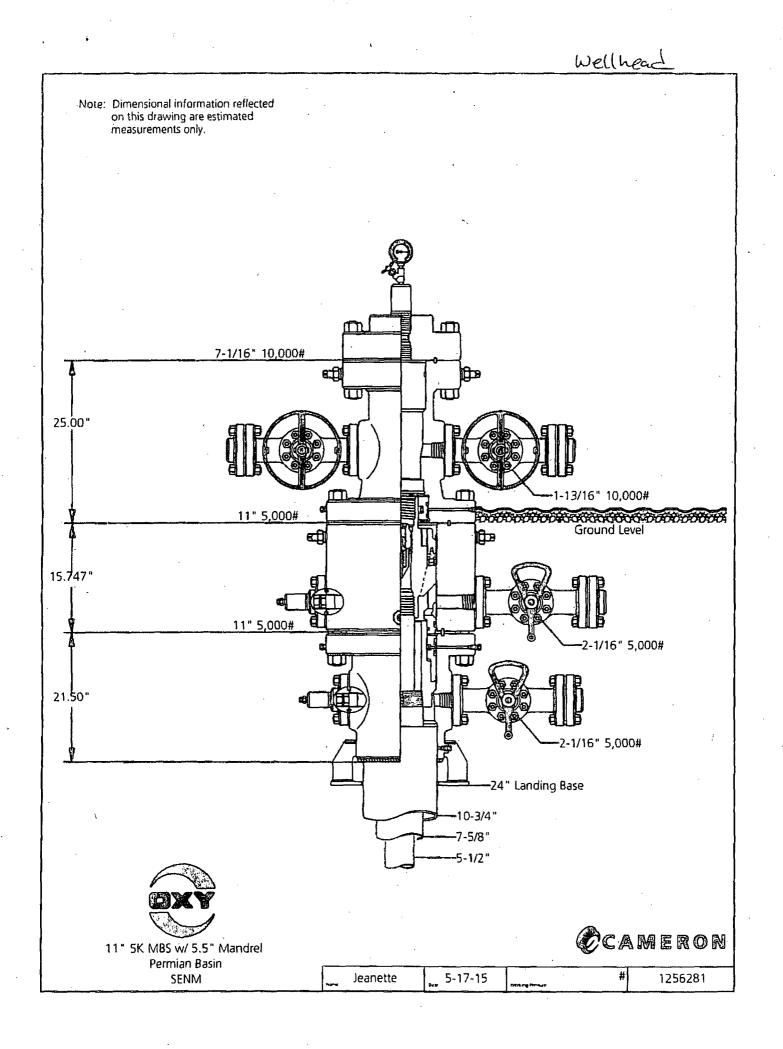

**3** 2015

<u>District I.</u> 1625 N. Franch Dr., Hobbs, Not 823-40 Phane: (575) 353-6161 Par: (575) 353-0720 <u>District II.</u> 811 S. First St., Arsonin, Not 82210 Phone: (575) 748-1223 Faz: (575) 748-9720 <u>District II.</u> 1000 Rio Binnard Româ, Antor, Not 87410 Phone: (526) 334-6170 Faz: (526) 334-6170 <u>District IV.</u> 1205 S. S. Francis Dr., Seeta Fe, Not 87505 Phone: (522) 478-3460 Paz: (525) 478-3463

#### State of New Mexico Energy, Minerals & Natural Resources Department OIL CONSERVATION DIVISION 1220 South St. Francis Dr. Santa Fe, NM 87505 Form C-102 Submit one copy to appropriate District Office

AMENDED REPORT



No allowable will be assigned to this completion until all interests have been consolidated or a non-standard unit has been approved by the division.



, 1



Mud Cross Valves: 5. 5M Check Valve 6. Outside 5M Kill Line Fill Line Valve 7. Inside 5M Kill Line Outside 5M Kill Line 8. 1.5000 psi/Annular (13 Valve 3/8"[D)) 9. 5M HCR Valve 2,5,000 psi Upper Ripe Ram \*Minimum ID = 2-1/16" on Kill ((13=3/8P(D)) Line side and 3" minimum ID on choke line side BLIND 3.5.000 psi Blind Ram ((13=3/8"(D)) 9, To Co-Flex and To Kill< **Choke Manifold** Line 4.5.000 psillower Ripe Ram((13:3/8"ID)) SPOOL Ø 1

Boz

5M BOP Stack

# 5M Choke Panel



4" Choke Manifold Valve
 4" Choke Manifold Valve
 3" Choke Manifold Valve
 9. 3" Choke Manifold Valve
 3" Choke Manifold Valve
 10.3" Choke Manifold Valve
 11. Choke Manifold Valve
 12. MC – Manual Choke

18. Choke Manifold Valve

21. Vertical Choke Manifold Valve

\*All Valves 3" minimum

Choke Monifold-

OXY B

###