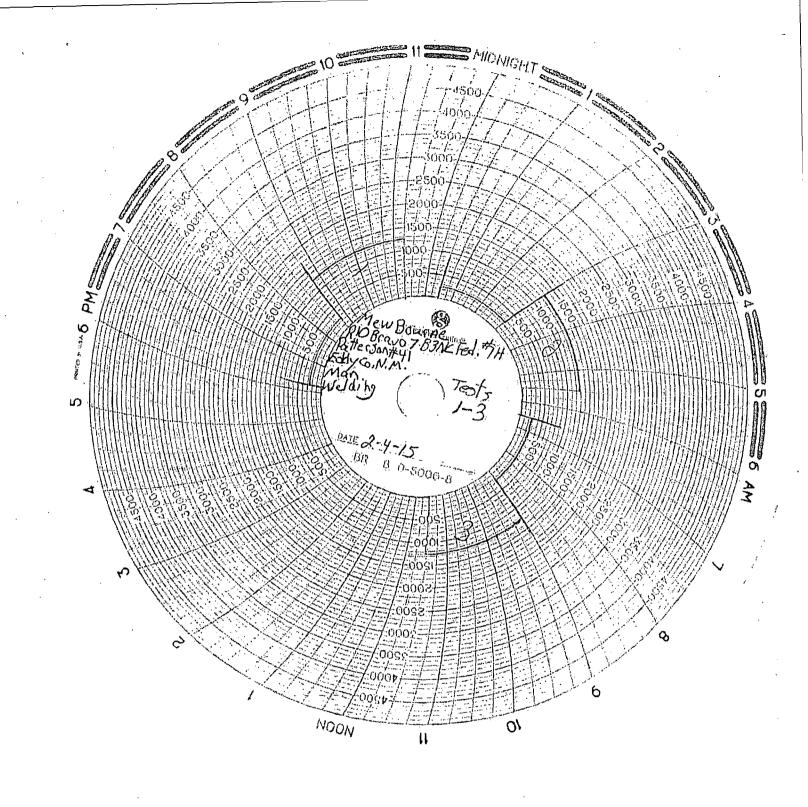

|                                                                                                                                                                                                                                                                                                                                                                                                                                                                                 | UNITED STATES<br>PARTMENT OF THE D<br>UREAU OF LAND MANA                                                                                                                                                                                                                                                                                                                                                                                         | NTERIOR                                                                                                                                                                                              | OCD Art                                                                                                                                                                                                                                                                                                                                                                                                                                                                                                                                                                                                                                                                                                                                                                                                                                                                                                                                                                                                                                                                                                                                                                                                                                                                                                                                                                                                                                                                                                                                                                                                                                                                                                                                                                                                                                                                                                                                                                                                                                                                                                                                                                                                                                                                                                                                                                                                                                                                                                                                                                           | esia                                                                                                                                                                                   | OMB No                                                                                                                                                                                                                                                             | APPROVED<br>O. 1004-0135<br>July 31, 2010                                                                                                            |
|---------------------------------------------------------------------------------------------------------------------------------------------------------------------------------------------------------------------------------------------------------------------------------------------------------------------------------------------------------------------------------------------------------------------------------------------------------------------------------|--------------------------------------------------------------------------------------------------------------------------------------------------------------------------------------------------------------------------------------------------------------------------------------------------------------------------------------------------------------------------------------------------------------------------------------------------|------------------------------------------------------------------------------------------------------------------------------------------------------------------------------------------------------|-----------------------------------------------------------------------------------------------------------------------------------------------------------------------------------------------------------------------------------------------------------------------------------------------------------------------------------------------------------------------------------------------------------------------------------------------------------------------------------------------------------------------------------------------------------------------------------------------------------------------------------------------------------------------------------------------------------------------------------------------------------------------------------------------------------------------------------------------------------------------------------------------------------------------------------------------------------------------------------------------------------------------------------------------------------------------------------------------------------------------------------------------------------------------------------------------------------------------------------------------------------------------------------------------------------------------------------------------------------------------------------------------------------------------------------------------------------------------------------------------------------------------------------------------------------------------------------------------------------------------------------------------------------------------------------------------------------------------------------------------------------------------------------------------------------------------------------------------------------------------------------------------------------------------------------------------------------------------------------------------------------------------------------------------------------------------------------------------------------------------------------------------------------------------------------------------------------------------------------------------------------------------------------------------------------------------------------------------------------------------------------------------------------------------------------------------------------------------------------------------------------------------------------------------------------------------------------|----------------------------------------------------------------------------------------------------------------------------------------------------------------------------------------|--------------------------------------------------------------------------------------------------------------------------------------------------------------------------------------------------------------------------------------------------------------------|------------------------------------------------------------------------------------------------------------------------------------------------------|
|                                                                                                                                                                                                                                                                                                                                                                                                                                                                                 | NOTICES AND REPO                                                                                                                                                                                                                                                                                                                                                                                                                                 | × .                                                                                                                                                                                                  | `                                                                                                                                                                                                                                                                                                                                                                                                                                                                                                                                                                                                                                                                                                                                                                                                                                                                                                                                                                                                                                                                                                                                                                                                                                                                                                                                                                                                                                                                                                                                                                                                                                                                                                                                                                                                                                                                                                                                                                                                                                                                                                                                                                                                                                                                                                                                                                                                                                                                                                                                                                                 |                                                                                                                                                                                        | 5. Lease Serial No.<br>NMNM130849                                                                                                                                                                                                                                  |                                                                                                                                                      |
| Do not use this form for proposals to drill or to re-enter<br>abandoned well. Use form 3160-3 (APD) for such propo                                                                                                                                                                                                                                                                                                                                                              |                                                                                                                                                                                                                                                                                                                                                                                                                                                  |                                                                                                                                                                                                      |                                                                                                                                                                                                                                                                                                                                                                                                                                                                                                                                                                                                                                                                                                                                                                                                                                                                                                                                                                                                                                                                                                                                                                                                                                                                                                                                                                                                                                                                                                                                                                                                                                                                                                                                                                                                                                                                                                                                                                                                                                                                                                                                                                                                                                                                                                                                                                                                                                                                                                                                                                                   | n<br>6. If Indian, Allottee or Tribe Name                                                                                                                                              |                                                                                                                                                                                                                                                                    |                                                                                                                                                      |
| SUBMIT IN TRI                                                                                                                                                                                                                                                                                                                                                                                                                                                                   | PLICATE - Other instruc                                                                                                                                                                                                                                                                                                                                                                                                                          | ctions on reve                                                                                                                                                                                       | erse side.                                                                                                                                                                                                                                                                                                                                                                                                                                                                                                                                                                                                                                                                                                                                                                                                                                                                                                                                                                                                                                                                                                                                                                                                                                                                                                                                                                                                                                                                                                                                                                                                                                                                                                                                                                                                                                                                                                                                                                                                                                                                                                                                                                                                                                                                                                                                                                                                                                                                                                                                                                        |                                                                                                                                                                                        | 7. If Unit or CA/Agree                                                                                                                                                                                                                                             | ement, Name and/or N                                                                                                                                 |
| 1. Type of Well<br><b>S</b> Oil Well <b>G</b> Gas Well <b>O</b> Other                                                                                                                                                                                                                                                                                                                                                                                                           |                                                                                                                                                                                                                                                                                                                                                                                                                                                  |                                                                                                                                                                                                      | ŕ                                                                                                                                                                                                                                                                                                                                                                                                                                                                                                                                                                                                                                                                                                                                                                                                                                                                                                                                                                                                                                                                                                                                                                                                                                                                                                                                                                                                                                                                                                                                                                                                                                                                                                                                                                                                                                                                                                                                                                                                                                                                                                                                                                                                                                                                                                                                                                                                                                                                                                                                                                                 | 8. Well Name and No.<br>RIO BRAVO 7 B3NC FEDERAL #1H                                                                                                                                   |                                                                                                                                                                                                                                                                    |                                                                                                                                                      |
| 2. Name of Operator<br>MEWBOURNE OIL COMPANY<br>E-Mail: jlathan@mewbourne.com                                                                                                                                                                                                                                                                                                                                                                                                   |                                                                                                                                                                                                                                                                                                                                                                                                                                                  |                                                                                                                                                                                                      | HAN                                                                                                                                                                                                                                                                                                                                                                                                                                                                                                                                                                                                                                                                                                                                                                                                                                                                                                                                                                                                                                                                                                                                                                                                                                                                                                                                                                                                                                                                                                                                                                                                                                                                                                                                                                                                                                                                                                                                                                                                                                                                                                                                                                                                                                                                                                                                                                                                                                                                                                                                                                               | AN 9. API Well No.<br>30-015-42918                                                                                                                                                     |                                                                                                                                                                                                                                                                    |                                                                                                                                                      |
| 3a. Address<br>. NM 88421                                                                                                                                                                                                                                                                                                                                                                                                                                                       |                                                                                                                                                                                                                                                                                                                                                                                                                                                  | 3b. Phone No. (include area code)<br>Ph: 575-393-5905                                                                                                                                                |                                                                                                                                                                                                                                                                                                                                                                                                                                                                                                                                                                                                                                                                                                                                                                                                                                                                                                                                                                                                                                                                                                                                                                                                                                                                                                                                                                                                                                                                                                                                                                                                                                                                                                                                                                                                                                                                                                                                                                                                                                                                                                                                                                                                                                                                                                                                                                                                                                                                                                                                                                                   |                                                                                                                                                                                        | 10. Field and Pool, or Exploratory<br>BONE SPRING                                                                                                                                                                                                                  |                                                                                                                                                      |
| 4. Location of Well (Footage, Sec., 7                                                                                                                                                                                                                                                                                                                                                                                                                                           | R M or Survey Description                                                                                                                                                                                                                                                                                                                                                                                                                        | 1)                                                                                                                                                                                                   |                                                                                                                                                                                                                                                                                                                                                                                                                                                                                                                                                                                                                                                                                                                                                                                                                                                                                                                                                                                                                                                                                                                                                                                                                                                                                                                                                                                                                                                                                                                                                                                                                                                                                                                                                                                                                                                                                                                                                                                                                                                                                                                                                                                                                                                                                                                                                                                                                                                                                                                                                                                   |                                                                                                                                                                                        | 11. County or Parish,                                                                                                                                                                                                                                              | and State                                                                                                                                            |
| Sec 7 T21S R25E SESW 225FSL 2140FWL                                                                                                                                                                                                                                                                                                                                                                                                                                             |                                                                                                                                                                                                                                                                                                                                                                                                                                                  |                                                                                                                                                                                                      |                                                                                                                                                                                                                                                                                                                                                                                                                                                                                                                                                                                                                                                                                                                                                                                                                                                                                                                                                                                                                                                                                                                                                                                                                                                                                                                                                                                                                                                                                                                                                                                                                                                                                                                                                                                                                                                                                                                                                                                                                                                                                                                                                                                                                                                                                                                                                                                                                                                                                                                                                                                   |                                                                                                                                                                                        | EDDY COUNTY, NM                                                                                                                                                                                                                                                    |                                                                                                                                                      |
| 12. CHECK APP                                                                                                                                                                                                                                                                                                                                                                                                                                                                   | ROPRIATE BOX(ES) T                                                                                                                                                                                                                                                                                                                                                                                                                               | O INDICATE                                                                                                                                                                                           | NATURE OF                                                                                                                                                                                                                                                                                                                                                                                                                                                                                                                                                                                                                                                                                                                                                                                                                                                                                                                                                                                                                                                                                                                                                                                                                                                                                                                                                                                                                                                                                                                                                                                                                                                                                                                                                                                                                                                                                                                                                                                                                                                                                                                                                                                                                                                                                                                                                                                                                                                                                                                                                                         | NOTICE                                                                                                                                                                                 | , REPORT, OR OTHE                                                                                                                                                                                                                                                  | R DATA                                                                                                                                               |
| TYPE OF SUBMISSION                                                                                                                                                                                                                                                                                                                                                                                                                                                              |                                                                                                                                                                                                                                                                                                                                                                                                                                                  | TYPE OF ACTION                                                                                                                                                                                       |                                                                                                                                                                                                                                                                                                                                                                                                                                                                                                                                                                                                                                                                                                                                                                                                                                                                                                                                                                                                                                                                                                                                                                                                                                                                                                                                                                                                                                                                                                                                                                                                                                                                                                                                                                                                                                                                                                                                                                                                                                                                                                                                                                                                                                                                                                                                                                                                                                                                                                                                                                                   |                                                                                                                                                                                        |                                                                                                                                                                                                                                                                    | ·                                                                                                                                                    |
| □ Notice of Intent                                                                                                                                                                                                                                                                                                                                                                                                                                                              |                                                                                                                                                                                                                                                                                                                                                                                                                                                  |                                                                                                                                                                                                      |                                                                                                                                                                                                                                                                                                                                                                                                                                                                                                                                                                                                                                                                                                                                                                                                                                                                                                                                                                                                                                                                                                                                                                                                                                                                                                                                                                                                                                                                                                                                                                                                                                                                                                                                                                                                                                                                                                                                                                                                                                                                                                                                                                                                                                                                                                                                                                                                                                                                                                                                                                                   | 🗖 Prod                                                                                                                                                                                 | Production (Start/Resume) 🔲 Water Shut-Of                                                                                                                                                                                                                          |                                                                                                                                                      |
| <b>—</b>                                                                                                                                                                                                                                                                                                                                                                                                                                                                        | Alter Casing                                                                                                                                                                                                                                                                                                                                                                                                                                     | Frace                                                                                                                                                                                                | ture Treat                                                                                                                                                                                                                                                                                                                                                                                                                                                                                                                                                                                                                                                                                                                                                                                                                                                                                                                                                                                                                                                                                                                                                                                                                                                                                                                                                                                                                                                                                                                                                                                                                                                                                                                                                                                                                                                                                                                                                                                                                                                                                                                                                                                                                                                                                                                                                                                                                                                                                                                                                                        | 🗖 Rec                                                                                                                                                                                  | lamation                                                                                                                                                                                                                                                           | Well Integrity                                                                                                                                       |
| 🛛 Subsequent Report                                                                                                                                                                                                                                                                                                                                                                                                                                                             | Casing Repair                                                                                                                                                                                                                                                                                                                                                                                                                                    | □ New Construction □ Reco                                                                                                                                                                            |                                                                                                                                                                                                                                                                                                                                                                                                                                                                                                                                                                                                                                                                                                                                                                                                                                                                                                                                                                                                                                                                                                                                                                                                                                                                                                                                                                                                                                                                                                                                                                                                                                                                                                                                                                                                                                                                                                                                                                                                                                                                                                                                                                                                                                                                                                                                                                                                                                                                                                                                                                                   | Woll Spud                                                                                                                                                                              |                                                                                                                                                                                                                                                                    |                                                                                                                                                      |
| Final Abandonment Notice                                                                                                                                                                                                                                                                                                                                                                                                                                                        | <ul> <li>Change Plans</li> <li>Convert to Injection</li> </ul>                                                                                                                                                                                                                                                                                                                                                                                   |                                                                                                                                                                                                      |                                                                                                                                                                                                                                                                                                                                                                                                                                                                                                                                                                                                                                                                                                                                                                                                                                                                                                                                                                                                                                                                                                                                                                                                                                                                                                                                                                                                                                                                                                                                                                                                                                                                                                                                                                                                                                                                                                                                                                                                                                                                                                                                                                                                                                                                                                                                                                                                                                                                                                                                                                                   |                                                                                                                                                                                        | oraniy Adandon                                                                                                                                                                                                                                                     |                                                                                                                                                      |
| Attach the Bond under which the wo                                                                                                                                                                                                                                                                                                                                                                                                                                              | rk will be performed or provide                                                                                                                                                                                                                                                                                                                                                                                                                  | e the Bond No. on                                                                                                                                                                                    | n file with BLM/BI                                                                                                                                                                                                                                                                                                                                                                                                                                                                                                                                                                                                                                                                                                                                                                                                                                                                                                                                                                                                                                                                                                                                                                                                                                                                                                                                                                                                                                                                                                                                                                                                                                                                                                                                                                                                                                                                                                                                                                                                                                                                                                                                                                                                                                                                                                                                                                                                                                                                                                                                                                | ured and tru<br>A. Require                                                                                                                                                             | ue vertical depths of all pertir<br>d subsequent reports shall be<br>in a new interval, a Form 316                                                                                                                                                                 | nent markers and zones<br>filed within 30 days                                                                                                       |
| Attach the Bond under which the wo<br>following completion of the involved<br>testing has been completed. Final A<br>determined that the site is ready for f                                                                                                                                                                                                                                                                                                                    | rk will be performed or provide<br>d operations. If the operation re<br>bandonment Notices shall be fil<br>inal inspection.)                                                                                                                                                                                                                                                                                                                     | e the Bond No. on<br>esults in a multiple<br>led only after all r<br>of 13 3/8" 48#                                                                                                                  | locations and meas<br>tile with BLM/BI<br>e completion or rec<br>requirements, inclu                                                                                                                                                                                                                                                                                                                                                                                                                                                                                                                                                                                                                                                                                                                                                                                                                                                                                                                                                                                                                                                                                                                                                                                                                                                                                                                                                                                                                                                                                                                                                                                                                                                                                                                                                                                                                                                                                                                                                                                                                                                                                                                                                                                                                                                                                                                                                                                                                                                                                              | ured and tru<br>A. Require<br>completion<br>ding reclar                                                                                                                                | d subsequent reports shall be<br>in a new interval, a Form 316<br>nation, have been completed,<br>tect with 450                                                                                                                                                    | nent markers and zones<br>filed within 30 days<br>50-4 shall be filed once                                                                           |
| Attach the Bond under which the wo<br>following completion of the involved<br>testing has been completed. Final A<br>determined that the site is ready for f                                                                                                                                                                                                                                                                                                                    | rk will be performed or provide<br>d operations. If the operation re<br>bandonment Notices shall be fil<br>inal inspection.)                                                                                                                                                                                                                                                                                                                     | e the Bond No. on<br>esults in a multiple<br>led only after all r<br>of 13 3/8" 48#                                                                                                                  | locations and meas<br>tile with BLM/BI<br>e completion or rec<br>requirements, inclu                                                                                                                                                                                                                                                                                                                                                                                                                                                                                                                                                                                                                                                                                                                                                                                                                                                                                                                                                                                                                                                                                                                                                                                                                                                                                                                                                                                                                                                                                                                                                                                                                                                                                                                                                                                                                                                                                                                                                                                                                                                                                                                                                                                                                                                                                                                                                                                                                                                                                              | ured and tru<br>A. Require<br>completion<br>ding reclar                                                                                                                                | d subsequent reports shall be<br>in a new interval, a Form 316<br>hation, have been completed,<br>ted with 450<br>c 163 sks of<br>d OK.                                                                                                                            | nent markers and zones<br>filed within 30 days<br>50-4 shall be filed once<br>and the operator has                                                   |
| Attach the Bond under which the wo<br>following completion of the involved<br>testing has been completed. Final A<br>determined that the site is ready for f<br>02/01/15 Spud 17 1/2" hole. T<br>sks Class C w/2% CaCl2. Mix<br>cement to pit. WOC. At 7:45 A                                                                                                                                                                                                                   | rk will be performed or provide<br>d operations. If the operation re<br>bandonment Notices shall be fil<br>inal inspection.)                                                                                                                                                                                                                                                                                                                     | e the Bond No. on<br>esults in a multiple<br>led only after all r<br>of 13 3/8" 48#                                                                                                                  | locations and meas<br>tile with BLM/BI<br>e completion or rec<br>requirements, inclu                                                                                                                                                                                                                                                                                                                                                                                                                                                                                                                                                                                                                                                                                                                                                                                                                                                                                                                                                                                                                                                                                                                                                                                                                                                                                                                                                                                                                                                                                                                                                                                                                                                                                                                                                                                                                                                                                                                                                                                                                                                                                                                                                                                                                                                                                                                                                                                                                                                                                              | ured and tru<br>A. Require<br>completion<br>ding reclar                                                                                                                                | d subsequent reports shall be<br>in a new interval, a Form 316<br>nation, have been completed,<br>tect with 450                                                                                                                                                    | nent markers and zones<br>filed within 30 days<br>50-4 shall be filed once<br>and the operator has                                                   |
| Attach the Bond under which the wo<br>following completion of the involved<br>testing has been completed. Final A<br>determined that the site is ready for f<br>02/01/15 Spud 17 1/2" hole. T<br>sks Class C w/2% CaCl2. Mix<br>cement to pit. WOC. At 7:45 A<br>Drilled out with 12 1/4" bit.<br>Chart & schematic attached.                                                                                                                                                   | rk will be performed or provide<br>d operations. If the operation re<br>bandonment Notices shall be fil<br>final inspection.)<br>D hole @ 416'. Ran 416'<br>(ed @ 14.8 #/g w/1.34 yd<br>A.M. 02/04/15, tested csg                                                                                                                                                                                                                                | e the Bond No. on<br>esults in a multiple<br>led only after all r<br>of 13 3/8" 48#                                                                                                                  | locations and meas<br>tile with BLM/BI<br>e completion or rec<br>requirements, inclu                                                                                                                                                                                                                                                                                                                                                                                                                                                                                                                                                                                                                                                                                                                                                                                                                                                                                                                                                                                                                                                                                                                                                                                                                                                                                                                                                                                                                                                                                                                                                                                                                                                                                                                                                                                                                                                                                                                                                                                                                                                                                                                                                                                                                                                                                                                                                                                                                                                                                              | ured and tru<br>A. Require<br>completion<br>ding reclar                                                                                                                                | d subsequent reports shall be<br>in a new interval, a Form 316<br>hation, have been completed,<br>ted with 450<br>c 163 sks of<br>d OK.<br><b>NM OIL CON</b>                                                                                                       | nent markers and zones<br>filed within 30 days<br>50-4 shall be filed once<br>and the operator has<br>SERVATION<br>DISTRICT                          |
| Attach the Bond under which the wo<br>following completion of the involved<br>testing has been completed. Final Al<br>determined that the site is ready for f<br>02/01/15 Spud 17 1/2" hole. T<br>sks Class C w/2% CaCl2. Mix<br>cement to pit. WOC. At 7:45 A<br>Drilled out with 12 1/4" bit.                                                                                                                                                                                 | rk will be performed or provide<br>d operations. If the operation re<br>bandonment Notices shall be fil<br>final inspection.)<br>D hole @ 416'. Ran 416'<br>(ed @ 14.8 #/g w/1.34 yd<br>A.M. 02/04/15, tested csg                                                                                                                                                                                                                                | e the Bond No. on<br>esults in a multiple<br>led only after all r<br>of 13 3/8" 48#<br>. Plug down @<br>& BOPE to 12                                                                                 | locations and meas<br>tile with BLM/BI<br>e completion or rec<br>requirements, inclu                                                                                                                                                                                                                                                                                                                                                                                                                                                                                                                                                                                                                                                                                                                                                                                                                                                                                                                                                                                                                                                                                                                                                                                                                                                                                                                                                                                                                                                                                                                                                                                                                                                                                                                                                                                                                                                                                                                                                                                                                                                                                                                                                                                                                                                                                                                                                                                                                                                                                              | ured and tru<br>A. Require<br>completion<br>ding reclar                                                                                                                                | d subsequent reports shall be<br>in a new interval, a Form 316<br>hation, have been completed,<br>ted with 450<br>c 163 sks of<br>d OK.<br><b>NM OIL CON</b><br>ARTESIA I                                                                                          | nent markers and zones<br>filed within 30 days<br>50-4 shall be filed once<br>and the operator has<br><b>SERVATION</b><br>DISTRICT<br>1 2015         |
| Attach the Bond under which the wo<br>following completion of the involved<br>testing has been completed. Final A<br>determined that the site is ready for f<br>02/01/15 Spud 17 1/2" hole. T<br>sks Class C w/2% CaCl2. Mix<br>cement to pit. WOC. At 7:45 A<br>Drilled out with 12 1/4" bit.<br>Chart & schematic attached.                                                                                                                                                   | rk will be performed or provide<br>d operations. If the operation re<br>bandonment Notices shall be fil<br>final inspection.)<br><sup>T</sup> D hole @ 416'. Ran 416'<br>(ed @ 14.8 #/g w/1.34 yd<br>A.M. 02/04/15, tested csg<br>vide & NMB000919<br>s true and correct.                                                                                                                                                                        | e the Bond No. on<br>esults in a multiple<br>led only after all r<br>of 13 3/8" 48#<br>. Plug down @<br>& BOPE to 12                                                                                 | locations and meas<br>1 file with BLM/BI<br>e completion or rec<br>requirements, inclu<br># J55 ST&C csg<br>9 9:00 AM 02/0<br>250# for 30 min<br>CSD 8 /2<br>CSD 8 /2<br>CSD 8 /2<br>CSD 8 /2                                                                                                                                                                                                                                                                                                                                                                                                                                                                                                                                                                                                                                                                                                                                                                                                                                                                                                                                                                                                                                                                                                                                                                                                                                                                                                                                                                                                                                                                                                                                                                                                                                                                                                                                                                                                                                                                                                                                                                                                                                                                                                                                                                                                                                                                                                                                                                                     | ured and tru<br>A. Require<br>completion :<br>ding reclarr<br>g. Cemen<br>(3/15. Circ<br>utes, held                                                                                    | d subsequent reports shall be<br>in a new interval, a Form 316<br>hation, have been completed,<br>ted with 450<br>c 163 sks of<br>d OK.<br><b>NM OIL CON</b><br>ARTESIA D<br>AUG 1<br><b>RECE</b>                                                                  | nent markers and zones<br>filed within 30 days<br>50-4 shall be filed once<br>and the operator has<br><b>SERVATION</b><br>DISTRICT<br>1 2015         |
| Attach the Bond under which the wo<br>following completion of the involved<br>testing has been completed. Final Al<br>determined that the site is ready for f<br>02/01/15 Spud 17 1/2" hole. T<br>sks Class C w/2% CaCl2. Mix<br>cement to pit. WOC. At 7:45 A<br>Drilled out with 12 1/4" bit.<br>Chart & schematic attached.<br>Bond on file: NM1693 nationw                                                                                                                  | rk will be performed or provide<br>d operations. If the operation re<br>bandonment Notices shall be fil<br>final inspection.)<br><sup>T</sup> D hole @ 416'. Ran 416'<br>(ed @ 14.8 #/g w/1.34 yd<br>A.M. 02/04/15, tested csg<br>vide & NMB000919<br>s true and correct.                                                                                                                                                                        | e the Bond No. on<br>esults in a multiple<br>led only after all r<br>of 13 3/8" 48#<br>. Plug down @<br>& BOPE to 12                                                                                 | locations and meas<br>1 file with BLM/BI<br>e completion or rec<br>requirements, inclu<br># J55 ST&C csg<br>9 9:00 AM 02/0<br>250# for 30 min<br>CSD 8 /2<br>CSD 8 /2<br>CSD 8 /2<br>CSD 8 /2                                                                                                                                                                                                                                                                                                                                                                                                                                                                                                                                                                                                                                                                                                                                                                                                                                                                                                                                                                                                                                                                                                                                                                                                                                                                                                                                                                                                                                                                                                                                                                                                                                                                                                                                                                                                                                                                                                                                                                                                                                                                                                                                                                                                                                                                                                                                                                                     | ured and tru<br>A. Require<br>completion :<br>ding reclarr<br>g. Cemen<br>(3/15. Circ<br>utes, held                                                                                    | d subsequent reports shall be<br>in a new interval, a Form 316<br>hation, have been completed,<br>ted with 450<br>c 163 sks of<br>d OK.<br><b>NM OIL CON</b><br>ARTESIA D<br>AUG 1<br><b>RECE</b>                                                                  | nent markers and zones<br>filed within 30 days<br>50-4 shall be filed once<br>and the operator has<br><b>SERVATION</b><br>DISTRICT<br>1 2015<br>IVED |
| Attach the Bond under which the wo<br>following completion of the involved<br>testing has been completed. Final Al<br>determined that the site is ready for f<br>02/01/15 Spud 17 1/2" hole. T<br>sks Class C w/2% CaCl2. Mix<br>cement to pit. WOC. At 7:45 /<br>Drilled out with 12 1/4" bit.<br>Chart & schematic attached.<br>Bond on file: NM1693 nationw                                                                                                                  | rk will be performed or provide<br>d operations. If the operation re<br>bandonment Notices shall be fil<br>final inspection.)<br>"D hole @ 416'. Ran 416'<br>(ed @ 14.8 #/g w/1.34 yd<br>A.M. 02/04/15, tested csg<br>wide & NMB000919<br>s true and correct.<br>Electronic Submission #<br>For MEWBOU<br>Committed to AFMSS                                                                                                                     | e the Bond No. on<br>esults in a multiple<br>led only after all r<br>of 13 3/8" 48#<br>. Plug down @<br>& BOPE to 12                                                                                 | locations and meas<br>1 file with BLM/BI<br>e completion or rec<br>requirements, inclu<br># J55 ST&C csc<br>@ 9:00 AM 02/0<br>250# for 30 min<br>Copiec kr<br>NMOCC<br>d by the BLM We<br>PANY, sent to th<br>by DEBORAH H                                                                                                                                                                                                                                                                                                                                                                                                                                                                                                                                                                                                                                                                                                                                                                                                                                                                                                                                                                                                                                                                                                                                                                                                                                                                                                                                                                                                                                                                                                                                                                                                                                                                                                                                                                                                                                                                                                                                                                                                                                                                                                                                                                                                                                                                                                                                                        | ured and tru<br>A. Require<br>completion<br>ding reclarr<br>g. Cemen<br>(3/15. Circ<br>utes, held<br>(15)<br>(15)<br>(15)<br>(15)<br>(15)<br>(15)<br>(15)<br>(15)                      | d subsequent reports shall be<br>in a new interval, a Form 316<br>hation, have been completed,<br>ted with 450<br>c 163 sks of<br>d OK.<br><b>NM OIL CON</b><br>ARTESIA I<br>AUG 1<br>RECE                                                                         | nent markers and zones<br>filed within 30 days<br>50-4 shall be filed once<br>and the operator has<br><b>SERVATION</b><br>DISTRICT<br>1 2015         |
| Attach the Bond under which the wo<br>following completion of the involved<br>testing has been completed. Final Al<br>determined that the site is ready for f<br>02/01/15 Spud 17 1/2" hole. T<br>sks Class C w/2% CaCl2. Mix<br>cement to pit. WOC. At 7:45 A<br>Drilled out with 12 1/4" bit.<br>Chart & schematic attached.<br>Bond on file: NM1693 nationw                                                                                                                  | rk will be performed or provide<br>d operations. If the operation re<br>bandonment Notices shall be fil<br>final inspection.)<br>"D hole @ 416'. Ran 416'<br>(ed @ 14.8 #/g w/1.34 yd<br>A.M. 02/04/15, tested csg<br>wide & NMB000919<br>s true and correct.<br>Electronic Submission #<br>For MEWBOU<br>Committed to AFMSS                                                                                                                     | e the Bond No. on<br>esults in a multiple<br>led only after all r<br>of 13 3/8" 48#<br>. Plug down @<br>& BOPE to 12                                                                                 | locations and meas<br>1 file with BLM/BI<br>e completion or rec<br>requirements, inclu<br># J55 ST&C csc<br>@ 9:00 AM 02/0<br>250# for 30 min<br>Copiec kr<br>NMOCC<br>d by the BLM We<br>PANY, sent to th<br>by DEBORAH H                                                                                                                                                                                                                                                                                                                                                                                                                                                                                                                                                                                                                                                                                                                                                                                                                                                                                                                                                                                                                                                                                                                                                                                                                                                                                                                                                                                                                                                                                                                                                                                                                                                                                                                                                                                                                                                                                                                                                                                                                                                                                                                                                                                                                                                                                                                                                        | ured and tru<br>A. Require<br>completion<br>ding reclarr<br>g. Cemen<br>(3/15. Circ<br>utes, held<br>(15)<br>(15)<br>(15)<br>(15)<br>(15)<br>(15)<br>(15)<br>(15)                      | d subsequent reports shall be<br>in a new interval, a Form 316<br>hation, have been completed,<br>ted with 450<br>c 163 sks of<br>d OK.<br><b>NM OIL CON</b><br>ARTESIA D<br>AUG 1<br><b>RECE</b>                                                                  | nent markers and zones<br>filed within 30 days<br>50-4 shall be filed once<br>and the operator has<br><b>SERVATION</b><br>DISTRICT<br>1 2015<br>IVED |
| Attach the Bond under which the wo<br>following completion of the involved<br>testing has been completed. Final Al<br>determined that the site is ready for f<br>02/01/15 Spud 17 1/2" hole. T<br>sks Class C w/2% CaCl2. Mix<br>cement to pit. WOC. At 7:45 /<br>Drilled out with 12 1/4" bit.<br>Chart & schematic attached.<br>Bond on file: NM1693 nationw                                                                                                                  | rk will be performed or provide<br>d operations. If the operation re<br>bandonment Notices shall be fil<br>final inspection.)<br>TD hole @ 416'. Ran 416'<br>red @ 14.8 #/g w/1.34 yd.<br>A.M. 02/04/15, tested csg<br>wide & NMB000919<br>s true and correct.<br>Electronic Submission #<br>For MEWBOU<br>Committed to AFMSS<br>ATHAN                                                                                                           | e the Bond No. on<br>esults in a multiple<br>led only after all r<br>of 13 3/8" 48#<br>. Plug down @<br>& BOPE to 12                                                                                 | locations and meas<br>1 file with BLM/BI<br>e completion or rec<br>requirements, inclu<br># J55 ST&C csc<br>@ 9:00 AM 02/0<br>250# for 30 min<br>Copiec kr<br>NMOCC<br>d by the BLM We<br>PANY, sent to th<br>by DEBORAH H                                                                                                                                                                                                                                                                                                                                                                                                                                                                                                                                                                                                                                                                                                                                                                                                                                                                                                                                                                                                                                                                                                                                                                                                                                                                                                                                                                                                                                                                                                                                                                                                                                                                                                                                                                                                                                                                                                                                                                                                                                                                                                                                                                                                                                                                                                                                                        | ured and tru<br>A. Require<br>completion<br>ding reclarr<br>g. Cemen<br>3/15. Circ<br>utes, held<br>b. Corred<br>corred<br>corred<br>Carlsba<br>IAM on Ge                              | d subsequent reports shall be<br>in a new interval, a Form 316<br>hation, have been completed,<br>ted with 450<br>c 163 sks of<br>d OK.<br><b>NM OIL CON</b><br>ARTESIA I<br>AUG 1<br>RECE                                                                         | nent markers and zones<br>filed within 30 days<br>50-4 shall be filed once<br>and the operator has<br><b>SERVATION</b><br>DISTRICT<br>1 2015<br>IVED |
| Attach the Bond under which the wo<br>following completion of the involved<br>testing has been completed. Final Al<br>determined that the site is ready for f<br>02/01/15 Spud 17 1/2" hole. T<br>sks Class C w/2% CaCl2. Mix<br>cement to pit. WOC. At 7:45 /<br>Drilled out with 12 1/4" bit.<br>Chart & schematic attached.<br>Bond on file: NM1693 nationw<br>14. Thereby certify that the foregoing is<br>Name( <i>Printed/Typed</i> ) JACKIE L                            | rk will be performed or provide<br>d operations. If the operation re<br>bandonment Notices shall be fil<br>final inspection.)<br>TD hole @ 416'. Ran 416'<br>red @ 14.8 #/g w/1.34 yd.<br>A.M. 02/04/15, tested csg<br>wide & NMB000919<br>s true and correct.<br>Electronic Submission #<br>For MEWBOU<br>Committed to AFMSS<br>ATHAN                                                                                                           | e the Bond No. on<br>esults in a multiple<br>led only after all r<br>of 13 3/8" 48#<br>. Plug down @<br>& BOPE to 12<br>& BOPE to 12<br>291543 verifie<br>RNE OIL COM<br>for processing              | locations and meas<br>n file with BLM/BI<br>e completion or rec<br>requirements, inclu<br># J55 ST&C csc<br>9 9:00 AM 02/0<br>250# for 30 min<br>250# for 30 min<br>Copiec A<br>NMACCE<br>d by the BLM We<br>PANY, sent to tl<br>by DEBORAH F<br>Title AUTHO<br>Date 02/12/2                                                                                                                                                                                                                                                                                                                                                                                                                                                                                                                                                                                                                                                                                                                                                                                                                                                                                                                                                                                                                                                                                                                                                                                                                                                                                                                                                                                                                                                                                                                                                                                                                                                                                                                                                                                                                                                                                                                                                                                                                                                                                                                                                                                                                                                                                                      | ured and tru<br>A. Require<br>completion :<br>ding reclarr<br>g. Cemen<br>(3/15. Circ<br>utes, held<br>(1)<br>(1)<br>(2)<br>(2)<br>(2)<br>(2)<br>(2)<br>(2)<br>(2)<br>(2)<br>(2)<br>(2 | d subsequent reports shall be<br>in a new interval, a Form 316<br>hation, have been completed,<br>ted with 450<br>c 163 sks of<br>d OK.<br><b>NM OIL CON</b><br>ARTESIA I<br>AUG 1<br>RECE                                                                         | SERVATION<br>SERVATION<br>DISTRICT<br>1 2015<br>IVED<br>2015<br>2015<br>M                                                                            |
| Attach the Bond under which the wo<br>following completion of the involved<br>testing has been completed. Final Al<br>determined that the site is ready for f<br>02/01/15 Spud 17 1/2" hole. T<br>sks Class C w/2% CaCl2. Mix<br>cement to pit. WOC. At 7:45 /<br>Drilled out with 12 1/4" bit.<br>Chart & schematic attached.<br>Bond on file: NM1693 nationw<br>14. Thereby certify that the foregoing is<br>Name( <i>Printed/Typed</i> ) JACKIE L                            | rk will be performed or provide<br>d operations. If the operation re<br>bandonment Notices shall be fil<br>inal inspection.)<br>'D hole @ 416'. Ran 416'<br>(ed @ 14.8 #/g w/1.34 yd<br>A.M. 02/04/15, tested csg<br>vide & NMB000919<br>s true and correct.<br>Electronic Submission #<br>For MEWBOU<br>Committed to AFMSS<br>(ATHAN<br>Submission)                                                                                             | e the Bond No. on<br>esults in a multiple<br>led only after all r<br>of 13 3/8" 48#<br>. Plug down @<br>& BOPE to 12<br>& BOPE to 12<br>291543 verifie<br>RNE OIL COM<br>for processing              | locations and meas<br>n file with BLM/BI<br>e completion or rec<br>requirements, inclu<br># J55 ST&C csc<br>9 9:00 AM 02/0<br>250# for 30 min<br>250# for 30 min<br>Copiec A<br>NMACCE<br>d by the BLM We<br>PANY, sent to tl<br>by DEBORAH F<br>Title AUTHO<br>Date 02/12/2                                                                                                                                                                                                                                                                                                                                                                                                                                                                                                                                                                                                                                                                                                                                                                                                                                                                                                                                                                                                                                                                                                                                                                                                                                                                                                                                                                                                                                                                                                                                                                                                                                                                                                                                                                                                                                                                                                                                                                                                                                                                                                                                                                                                                                                                                                      | ured and tru<br>A. Require<br>completion :<br>ding reclarr<br>g. Cemen<br>(3/15. Circ<br>utes, held<br>(1)<br>(1)<br>(2)<br>(2)<br>(2)<br>(2)<br>(2)<br>(2)<br>(2)<br>(2)<br>(2)<br>(2 | d subsequent reports shall be<br>in a new interval, a Form 316<br>hation, have been completed,<br>ted with 450<br>c 163 sks of<br>d OK.<br><b>NM OIL CON</b><br>ARTESIA I<br>AUG 1<br>RECE                                                                         | SERVATION<br>SERVATION<br>DISTRICT<br>1 2015<br>IVED                                                                                                 |
| Attach the Bond under which the wo<br>following completion of the involved<br>testing has been completed. Final Al<br>determined that the site is ready for f<br>02/01/15 Spud 17 1/2" hole. T<br>sks Class C w/2% CaCl2. Mix<br>cement to pit. WOC. At 7:45 A<br>Drilled out with 12 1/4" bit.<br>Chart & schematic attached.<br>Bond on file: NM1693 nationw<br>14. Thereby certify that the foregoing is<br>Name( <i>Printed/Typed</i> ) JACKIE L<br>Signature (Electronic ) | rk will be performed or provide<br>d operations. If the operation re<br>bandonment Notices shall be fil<br>inal inspection.)<br>'D hole @ 416'. Ran 416'<br>(ed @ 14.8 #/g w/1.34 yd<br>A.M. 02/04/15, tested csg<br>wide & NMB000919<br>s true and correct.<br>Electronic Submission #<br>For MEWBOU<br>Committed to AFMSS<br>(ATHAN<br>Submission)<br>THIS SPACE FO<br>ed. Approval of this notice does<br>uitable title to those rights in th | e the Bond No. on<br>esults in a multiple<br>led only after all r<br>of 13 3/8" 48#<br>. Plug down @<br>& BOPE to 12<br>& BOPE to 12<br>291543 verifie<br>RNE OIL COM<br>for processing<br>OR FEDERA | locations and meas<br>n file with BLM/BI<br>e completion or rec<br>requirements, inclu<br># J55 ST&C csc<br>9 9:00 AM 02/0<br>250# for 30 min<br>250# for 30 min<br>CSC CSC<br>CSC CSC | ured and tru<br>A. Require<br>completion :<br>ding reclarr<br>g. Cemen<br>(3/15. Circ<br>utes, held<br>(1)<br>(1)<br>(2)<br>(2)<br>(2)<br>(2)<br>(2)<br>(2)<br>(2)<br>(2)<br>(2)<br>(2 | d subsequent reports shall be<br>in a new interval, a Form 316<br>hation, have been completed,<br>ted with 450<br>c 163 sks of<br>J OK.<br><b>NM OIL CON</b><br>ARTESIA I<br>AUG 1<br>RECE<br>ation System<br>AD 2015 DTED FOR<br>REPRESENTATIVE<br>ALIG 6<br>EUSE | SERVATION<br>SERVATION<br>DISTRICT<br>1 2015<br>IVED                                                                                                 |