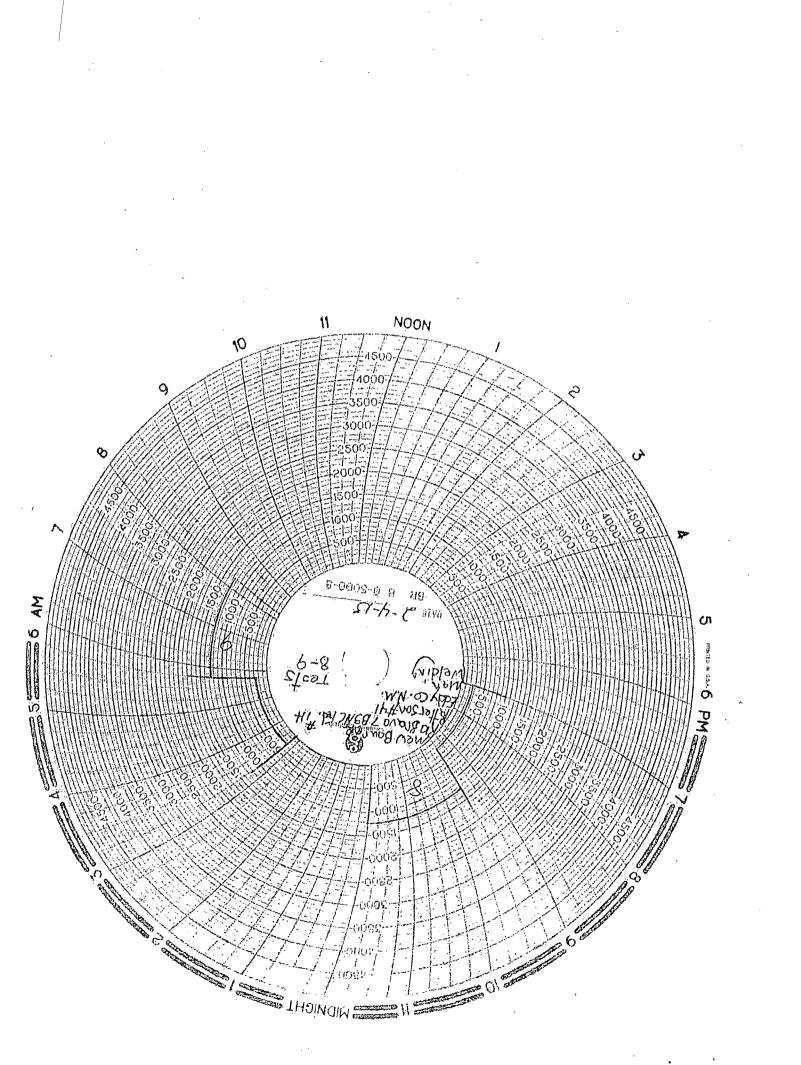

|                                                                                                                                                                                                                                                                                                                                                                                                                                                                                 | UNITED STATES<br>PARTMENT OF THE D<br>UREAU OF LAND MANA                                                                                                                                                                                                                                                                                                                                                                                         | NTERIOR                                                                                                                                                                                              | OCD Art                                                                                                                                                                                                                                                                                                                                                                                                                                                                                                                                                                                                                                                                                                                                                                                                                                                                                                                                                                                                                                                                                                                                                                                                                                                                                                                                                                                                                                                                                                                                                                                                                                                                                                                                                                                                                                                                                                                                                                                                                                                                                                                                                                                                                                                                                                                                                                                                                                                                                                                                                                           | esia                                                                                                                                                                                   | OMB No                                                                                                                                                                                                                                                             | APPROVED<br>O. 1004-0135<br>July 31, 2010                                                                                                            |
|---------------------------------------------------------------------------------------------------------------------------------------------------------------------------------------------------------------------------------------------------------------------------------------------------------------------------------------------------------------------------------------------------------------------------------------------------------------------------------|--------------------------------------------------------------------------------------------------------------------------------------------------------------------------------------------------------------------------------------------------------------------------------------------------------------------------------------------------------------------------------------------------------------------------------------------------|------------------------------------------------------------------------------------------------------------------------------------------------------------------------------------------------------|-----------------------------------------------------------------------------------------------------------------------------------------------------------------------------------------------------------------------------------------------------------------------------------------------------------------------------------------------------------------------------------------------------------------------------------------------------------------------------------------------------------------------------------------------------------------------------------------------------------------------------------------------------------------------------------------------------------------------------------------------------------------------------------------------------------------------------------------------------------------------------------------------------------------------------------------------------------------------------------------------------------------------------------------------------------------------------------------------------------------------------------------------------------------------------------------------------------------------------------------------------------------------------------------------------------------------------------------------------------------------------------------------------------------------------------------------------------------------------------------------------------------------------------------------------------------------------------------------------------------------------------------------------------------------------------------------------------------------------------------------------------------------------------------------------------------------------------------------------------------------------------------------------------------------------------------------------------------------------------------------------------------------------------------------------------------------------------------------------------------------------------------------------------------------------------------------------------------------------------------------------------------------------------------------------------------------------------------------------------------------------------------------------------------------------------------------------------------------------------------------------------------------------------------------------------------------------------|----------------------------------------------------------------------------------------------------------------------------------------------------------------------------------------|--------------------------------------------------------------------------------------------------------------------------------------------------------------------------------------------------------------------------------------------------------------------|------------------------------------------------------------------------------------------------------------------------------------------------------|
|                                                                                                                                                                                                                                                                                                                                                                                                                                                                                 | NOTICES AND REPO                                                                                                                                                                                                                                                                                                                                                                                                                                 | × .                                                                                                                                                                                                  | `                                                                                                                                                                                                                                                                                                                                                                                                                                                                                                                                                                                                                                                                                                                                                                                                                                                                                                                                                                                                                                                                                                                                                                                                                                                                                                                                                                                                                                                                                                                                                                                                                                                                                                                                                                                                                                                                                                                                                                                                                                                                                                                                                                                                                                                                                                                                                                                                                                                                                                                                                                                 |                                                                                                                                                                                        | 5. Lease Serial No.<br>NMNM130849                                                                                                                                                                                                                                  |                                                                                                                                                      |
| Do not use this form for proposals to drill or to re-enter<br>abandoned well. Use form 3160-3 (APD) for such propo                                                                                                                                                                                                                                                                                                                                                              |                                                                                                                                                                                                                                                                                                                                                                                                                                                  |                                                                                                                                                                                                      |                                                                                                                                                                                                                                                                                                                                                                                                                                                                                                                                                                                                                                                                                                                                                                                                                                                                                                                                                                                                                                                                                                                                                                                                                                                                                                                                                                                                                                                                                                                                                                                                                                                                                                                                                                                                                                                                                                                                                                                                                                                                                                                                                                                                                                                                                                                                                                                                                                                                                                                                                                                   | n<br>6. If Indian, Allottee or Tribe Name                                                                                                                                              |                                                                                                                                                                                                                                                                    |                                                                                                                                                      |
| SUBMIT IN TRI                                                                                                                                                                                                                                                                                                                                                                                                                                                                   | PLICATE - Other instruc                                                                                                                                                                                                                                                                                                                                                                                                                          | ctions on reve                                                                                                                                                                                       | erse side.                                                                                                                                                                                                                                                                                                                                                                                                                                                                                                                                                                                                                                                                                                                                                                                                                                                                                                                                                                                                                                                                                                                                                                                                                                                                                                                                                                                                                                                                                                                                                                                                                                                                                                                                                                                                                                                                                                                                                                                                                                                                                                                                                                                                                                                                                                                                                                                                                                                                                                                                                                        |                                                                                                                                                                                        | 7. If Unit or CA/Agree                                                                                                                                                                                                                                             | ement, Name and/or N                                                                                                                                 |
| 1. Type of Well<br><b>S</b> Oil Well <b>G</b> Gas Well <b>O</b> Other                                                                                                                                                                                                                                                                                                                                                                                                           |                                                                                                                                                                                                                                                                                                                                                                                                                                                  |                                                                                                                                                                                                      | ŕ                                                                                                                                                                                                                                                                                                                                                                                                                                                                                                                                                                                                                                                                                                                                                                                                                                                                                                                                                                                                                                                                                                                                                                                                                                                                                                                                                                                                                                                                                                                                                                                                                                                                                                                                                                                                                                                                                                                                                                                                                                                                                                                                                                                                                                                                                                                                                                                                                                                                                                                                                                                 | 8. Well Name and No.<br>RIO BRAVO 7 B3NC FEDERAL #1H                                                                                                                                   |                                                                                                                                                                                                                                                                    |                                                                                                                                                      |
| 2. Name of Operator<br>MEWBOURNE OIL COMPANY<br>E-Mail: jlathan@mewbourne.com                                                                                                                                                                                                                                                                                                                                                                                                   |                                                                                                                                                                                                                                                                                                                                                                                                                                                  |                                                                                                                                                                                                      | HAN                                                                                                                                                                                                                                                                                                                                                                                                                                                                                                                                                                                                                                                                                                                                                                                                                                                                                                                                                                                                                                                                                                                                                                                                                                                                                                                                                                                                                                                                                                                                                                                                                                                                                                                                                                                                                                                                                                                                                                                                                                                                                                                                                                                                                                                                                                                                                                                                                                                                                                                                                                               | AN 9. API Well No.<br>30-015-42918                                                                                                                                                     |                                                                                                                                                                                                                                                                    |                                                                                                                                                      |
| 3a. Address<br>. NM 88421                                                                                                                                                                                                                                                                                                                                                                                                                                                       |                                                                                                                                                                                                                                                                                                                                                                                                                                                  | 3b. Phone No. (include area code)<br>Ph: 575-393-5905                                                                                                                                                |                                                                                                                                                                                                                                                                                                                                                                                                                                                                                                                                                                                                                                                                                                                                                                                                                                                                                                                                                                                                                                                                                                                                                                                                                                                                                                                                                                                                                                                                                                                                                                                                                                                                                                                                                                                                                                                                                                                                                                                                                                                                                                                                                                                                                                                                                                                                                                                                                                                                                                                                                                                   |                                                                                                                                                                                        | 10. Field and Pool, or Exploratory<br>BONE SPRING                                                                                                                                                                                                                  |                                                                                                                                                      |
| 4. Location of Well (Footage, Sec., 7                                                                                                                                                                                                                                                                                                                                                                                                                                           | R M or Survey Description                                                                                                                                                                                                                                                                                                                                                                                                                        | 1)                                                                                                                                                                                                   |                                                                                                                                                                                                                                                                                                                                                                                                                                                                                                                                                                                                                                                                                                                                                                                                                                                                                                                                                                                                                                                                                                                                                                                                                                                                                                                                                                                                                                                                                                                                                                                                                                                                                                                                                                                                                                                                                                                                                                                                                                                                                                                                                                                                                                                                                                                                                                                                                                                                                                                                                                                   |                                                                                                                                                                                        | 11. County or Parish,                                                                                                                                                                                                                                              | and State                                                                                                                                            |
| Sec 7 T21S R25E SESW 225FSL 2140FWL                                                                                                                                                                                                                                                                                                                                                                                                                                             |                                                                                                                                                                                                                                                                                                                                                                                                                                                  |                                                                                                                                                                                                      |                                                                                                                                                                                                                                                                                                                                                                                                                                                                                                                                                                                                                                                                                                                                                                                                                                                                                                                                                                                                                                                                                                                                                                                                                                                                                                                                                                                                                                                                                                                                                                                                                                                                                                                                                                                                                                                                                                                                                                                                                                                                                                                                                                                                                                                                                                                                                                                                                                                                                                                                                                                   |                                                                                                                                                                                        | EDDY COUNTY, NM                                                                                                                                                                                                                                                    |                                                                                                                                                      |
| 12. CHECK APP                                                                                                                                                                                                                                                                                                                                                                                                                                                                   | ROPRIATE BOX(ES) T                                                                                                                                                                                                                                                                                                                                                                                                                               | O INDICATE                                                                                                                                                                                           | NATURE OF                                                                                                                                                                                                                                                                                                                                                                                                                                                                                                                                                                                                                                                                                                                                                                                                                                                                                                                                                                                                                                                                                                                                                                                                                                                                                                                                                                                                                                                                                                                                                                                                                                                                                                                                                                                                                                                                                                                                                                                                                                                                                                                                                                                                                                                                                                                                                                                                                                                                                                                                                                         | NOTICE                                                                                                                                                                                 | , REPORT, OR OTHE                                                                                                                                                                                                                                                  | R DATA                                                                                                                                               |
| TYPE OF SUBMISSION                                                                                                                                                                                                                                                                                                                                                                                                                                                              |                                                                                                                                                                                                                                                                                                                                                                                                                                                  | TYPE OF ACTION                                                                                                                                                                                       |                                                                                                                                                                                                                                                                                                                                                                                                                                                                                                                                                                                                                                                                                                                                                                                                                                                                                                                                                                                                                                                                                                                                                                                                                                                                                                                                                                                                                                                                                                                                                                                                                                                                                                                                                                                                                                                                                                                                                                                                                                                                                                                                                                                                                                                                                                                                                                                                                                                                                                                                                                                   |                                                                                                                                                                                        |                                                                                                                                                                                                                                                                    | ·                                                                                                                                                    |
| □ Notice of Intent                                                                                                                                                                                                                                                                                                                                                                                                                                                              |                                                                                                                                                                                                                                                                                                                                                                                                                                                  |                                                                                                                                                                                                      |                                                                                                                                                                                                                                                                                                                                                                                                                                                                                                                                                                                                                                                                                                                                                                                                                                                                                                                                                                                                                                                                                                                                                                                                                                                                                                                                                                                                                                                                                                                                                                                                                                                                                                                                                                                                                                                                                                                                                                                                                                                                                                                                                                                                                                                                                                                                                                                                                                                                                                                                                                                   | 🗖 Prod                                                                                                                                                                                 | Production (Start/Resume) 🔲 Water Shut-Of                                                                                                                                                                                                                          |                                                                                                                                                      |
| <b>—</b>                                                                                                                                                                                                                                                                                                                                                                                                                                                                        | Alter Casing                                                                                                                                                                                                                                                                                                                                                                                                                                     | Frace                                                                                                                                                                                                | ture Treat                                                                                                                                                                                                                                                                                                                                                                                                                                                                                                                                                                                                                                                                                                                                                                                                                                                                                                                                                                                                                                                                                                                                                                                                                                                                                                                                                                                                                                                                                                                                                                                                                                                                                                                                                                                                                                                                                                                                                                                                                                                                                                                                                                                                                                                                                                                                                                                                                                                                                                                                                                        | 🗖 Rec                                                                                                                                                                                  | lamation                                                                                                                                                                                                                                                           | Well Integrity                                                                                                                                       |
| 🛛 Subsequent Report                                                                                                                                                                                                                                                                                                                                                                                                                                                             | Casing Repair                                                                                                                                                                                                                                                                                                                                                                                                                                    | □ New Construction □ Reco                                                                                                                                                                            |                                                                                                                                                                                                                                                                                                                                                                                                                                                                                                                                                                                                                                                                                                                                                                                                                                                                                                                                                                                                                                                                                                                                                                                                                                                                                                                                                                                                                                                                                                                                                                                                                                                                                                                                                                                                                                                                                                                                                                                                                                                                                                                                                                                                                                                                                                                                                                                                                                                                                                                                                                                   | Woll Spud                                                                                                                                                                              |                                                                                                                                                                                                                                                                    |                                                                                                                                                      |
| Final Abandonment Notice                                                                                                                                                                                                                                                                                                                                                                                                                                                        | <ul> <li>Change Plans</li> <li>Convert to Injection</li> </ul>                                                                                                                                                                                                                                                                                                                                                                                   |                                                                                                                                                                                                      |                                                                                                                                                                                                                                                                                                                                                                                                                                                                                                                                                                                                                                                                                                                                                                                                                                                                                                                                                                                                                                                                                                                                                                                                                                                                                                                                                                                                                                                                                                                                                                                                                                                                                                                                                                                                                                                                                                                                                                                                                                                                                                                                                                                                                                                                                                                                                                                                                                                                                                                                                                                   |                                                                                                                                                                                        | oraniy Adandon                                                                                                                                                                                                                                                     |                                                                                                                                                      |
| Attach the Bond under which the wo                                                                                                                                                                                                                                                                                                                                                                                                                                              | rk will be performed or provide                                                                                                                                                                                                                                                                                                                                                                                                                  | e the Bond No. on                                                                                                                                                                                    | n file with BLM/BI                                                                                                                                                                                                                                                                                                                                                                                                                                                                                                                                                                                                                                                                                                                                                                                                                                                                                                                                                                                                                                                                                                                                                                                                                                                                                                                                                                                                                                                                                                                                                                                                                                                                                                                                                                                                                                                                                                                                                                                                                                                                                                                                                                                                                                                                                                                                                                                                                                                                                                                                                                | ured and tru<br>A. Require                                                                                                                                                             | ue vertical depths of all pertir<br>d subsequent reports shall be<br>in a new interval, a Form 316                                                                                                                                                                 | nent markers and zones<br>filed within 30 days                                                                                                       |
| Attach the Bond under which the wo<br>following completion of the involved<br>testing has been completed. Final A<br>determined that the site is ready for f                                                                                                                                                                                                                                                                                                                    | rk will be performed or provide<br>d operations. If the operation re<br>bandonment Notices shall be fil<br>inal inspection.)                                                                                                                                                                                                                                                                                                                     | e the Bond No. on<br>esults in a multiple<br>led only after all r<br>of 13 3/8" 48#                                                                                                                  | locations and meas<br>tile with BLM/BI<br>e completion or rec<br>requirements, inclu                                                                                                                                                                                                                                                                                                                                                                                                                                                                                                                                                                                                                                                                                                                                                                                                                                                                                                                                                                                                                                                                                                                                                                                                                                                                                                                                                                                                                                                                                                                                                                                                                                                                                                                                                                                                                                                                                                                                                                                                                                                                                                                                                                                                                                                                                                                                                                                                                                                                                              | ured and tru<br>A. Require<br>completion<br>ding reclar                                                                                                                                | d subsequent reports shall be<br>in a new interval, a Form 316<br>nation, have been completed,<br>tect with 450                                                                                                                                                    | nent markers and zones<br>filed within 30 days<br>50-4 shall be filed once                                                                           |
| Attach the Bond under which the wo<br>following completion of the involved<br>testing has been completed. Final A<br>determined that the site is ready for f                                                                                                                                                                                                                                                                                                                    | rk will be performed or provide<br>d operations. If the operation re<br>bandonment Notices shall be fil<br>inal inspection.)                                                                                                                                                                                                                                                                                                                     | e the Bond No. on<br>esults in a multiple<br>led only after all r<br>of 13 3/8" 48#                                                                                                                  | locations and meas<br>tile with BLM/BI<br>e completion or rec<br>requirements, inclu                                                                                                                                                                                                                                                                                                                                                                                                                                                                                                                                                                                                                                                                                                                                                                                                                                                                                                                                                                                                                                                                                                                                                                                                                                                                                                                                                                                                                                                                                                                                                                                                                                                                                                                                                                                                                                                                                                                                                                                                                                                                                                                                                                                                                                                                                                                                                                                                                                                                                              | ured and tru<br>A. Require<br>completion<br>ding reclar                                                                                                                                | d subsequent reports shall be<br>in a new interval, a Form 316<br>hation, have been completed,<br>ted with 450<br>c 163 sks of<br>d OK.                                                                                                                            | nent markers and zones<br>filed within 30 days<br>50-4 shall be filed once<br>and the operator has                                                   |
| Attach the Bond under which the wo<br>following completion of the involved<br>testing has been completed. Final A<br>determined that the site is ready for f<br>02/01/15 Spud 17 1/2" hole. T<br>sks Class C w/2% CaCl2. Mix<br>cement to pit. WOC. At 7:45 A                                                                                                                                                                                                                   | rk will be performed or provide<br>d operations. If the operation re<br>bandonment Notices shall be fil<br>inal inspection.)                                                                                                                                                                                                                                                                                                                     | e the Bond No. on<br>esults in a multiple<br>led only after all r<br>of 13 3/8" 48#                                                                                                                  | locations and meas<br>tile with BLM/BI<br>e completion or rec<br>requirements, inclu                                                                                                                                                                                                                                                                                                                                                                                                                                                                                                                                                                                                                                                                                                                                                                                                                                                                                                                                                                                                                                                                                                                                                                                                                                                                                                                                                                                                                                                                                                                                                                                                                                                                                                                                                                                                                                                                                                                                                                                                                                                                                                                                                                                                                                                                                                                                                                                                                                                                                              | ured and tru<br>A. Require<br>completion<br>ding reclar                                                                                                                                | d subsequent reports shall be<br>in a new interval, a Form 316<br>nation, have been completed,<br>tect with 450                                                                                                                                                    | nent markers and zones<br>filed within 30 days<br>50-4 shall be filed once<br>and the operator has                                                   |
| Attach the Bond under which the wo<br>following completion of the involved<br>testing has been completed. Final A<br>determined that the site is ready for f<br>02/01/15 Spud 17 1/2" hole. T<br>sks Class C w/2% CaCl2. Mix<br>cement to pit. WOC. At 7:45 A<br>Drilled out with 12 1/4" bit.<br>Chart & schematic attached.                                                                                                                                                   | rk will be performed or provide<br>d operations. If the operation re<br>bandonment Notices shall be fil<br>final inspection.)<br>D hole @ 416'. Ran 416'<br>(ed @ 14.8 #/g w/1.34 yd<br>A.M. 02/04/15, tested csg                                                                                                                                                                                                                                | e the Bond No. on<br>esults in a multiple<br>led only after all r<br>of 13 3/8" 48#                                                                                                                  | locations and meas<br>tile with BLM/BI<br>e completion or rec<br>requirements, inclu                                                                                                                                                                                                                                                                                                                                                                                                                                                                                                                                                                                                                                                                                                                                                                                                                                                                                                                                                                                                                                                                                                                                                                                                                                                                                                                                                                                                                                                                                                                                                                                                                                                                                                                                                                                                                                                                                                                                                                                                                                                                                                                                                                                                                                                                                                                                                                                                                                                                                              | ured and tru<br>A. Require<br>completion<br>ding reclar                                                                                                                                | d subsequent reports shall be<br>in a new interval, a Form 316<br>hation, have been completed,<br>ted with 450<br>c 163 sks of<br>d OK.<br><b>NM OIL CON</b>                                                                                                       | nent markers and zones<br>filed within 30 days<br>50-4 shall be filed once<br>and the operator has<br>SERVATION<br>DISTRICT                          |
| Attach the Bond under which the wo<br>following completion of the involved<br>testing has been completed. Final Al<br>determined that the site is ready for f<br>02/01/15 Spud 17 1/2" hole. T<br>sks Class C w/2% CaCl2. Mix<br>cement to pit. WOC. At 7:45 A<br>Drilled out with 12 1/4" bit.                                                                                                                                                                                 | rk will be performed or provide<br>d operations. If the operation re<br>bandonment Notices shall be fil<br>final inspection.)<br>D hole @ 416'. Ran 416'<br>(ed @ 14.8 #/g w/1.34 yd<br>A.M. 02/04/15, tested csg                                                                                                                                                                                                                                | e the Bond No. on<br>esults in a multiple<br>led only after all r<br>of 13 3/8" 48#<br>. Plug down @<br>& BOPE to 12                                                                                 | locations and meas<br>tile with BLM/BI<br>e completion or rec<br>requirements, inclu                                                                                                                                                                                                                                                                                                                                                                                                                                                                                                                                                                                                                                                                                                                                                                                                                                                                                                                                                                                                                                                                                                                                                                                                                                                                                                                                                                                                                                                                                                                                                                                                                                                                                                                                                                                                                                                                                                                                                                                                                                                                                                                                                                                                                                                                                                                                                                                                                                                                                              | ured and tru<br>A. Require<br>completion<br>ding reclar                                                                                                                                | d subsequent reports shall be<br>in a new interval, a Form 316<br>hation, have been completed,<br>ted with 450<br>c 163 sks of<br>d OK.<br><b>NM OIL CON</b><br>ARTESIA I                                                                                          | nent markers and zones<br>filed within 30 days<br>50-4 shall be filed once<br>and the operator has<br><b>SERVATION</b><br>DISTRICT<br>1 2015         |
| Attach the Bond under which the wo<br>following completion of the involved<br>testing has been completed. Final A<br>determined that the site is ready for f<br>02/01/15 Spud 17 1/2" hole. T<br>sks Class C w/2% CaCl2. Mix<br>cement to pit. WOC. At 7:45 A<br>Drilled out with 12 1/4" bit.<br>Chart & schematic attached.                                                                                                                                                   | rk will be performed or provide<br>d operations. If the operation re<br>bandonment Notices shall be fil<br>final inspection.)<br><sup>T</sup> D hole @ 416'. Ran 416'<br>(ed @ 14.8 #/g w/1.34 yd<br>A.M. 02/04/15, tested csg<br>vide & NMB000919<br>s true and correct.                                                                                                                                                                        | e the Bond No. on<br>esults in a multiple<br>led only after all r<br>of 13 3/8" 48#<br>. Plug down @<br>& BOPE to 12                                                                                 | locations and meas<br>1 file with BLM/BI<br>e completion or rec<br>requirements, inclu<br># J55 ST&C csg<br>9 9:00 AM 02/0<br>250# for 30 min<br>CSD 8 /2<br>CSD 8 /2<br>CSD 8 /2<br>CSD 8 /2                                                                                                                                                                                                                                                                                                                                                                                                                                                                                                                                                                                                                                                                                                                                                                                                                                                                                                                                                                                                                                                                                                                                                                                                                                                                                                                                                                                                                                                                                                                                                                                                                                                                                                                                                                                                                                                                                                                                                                                                                                                                                                                                                                                                                                                                                                                                                                                     | ured and tru<br>A. Require<br>completion :<br>ding reclarr<br>g. Cemen<br>(3/15. Circ<br>utes, held                                                                                    | d subsequent reports shall be<br>in a new interval, a Form 316<br>hation, have been completed,<br>ted with 450<br>c 163 sks of<br>d OK.<br><b>NM OIL CON</b><br>ARTESIA D<br>AUG 1<br><b>RECE</b>                                                                  | nent markers and zones<br>filed within 30 days<br>50-4 shall be filed once<br>and the operator has<br><b>SERVATION</b><br>DISTRICT<br>1 2015         |
| Attach the Bond under which the wo<br>following completion of the involved<br>testing has been completed. Final Al<br>determined that the site is ready for f<br>02/01/15 Spud 17 1/2" hole. T<br>sks Class C w/2% CaCl2. Mix<br>cement to pit. WOC. At 7:45 A<br>Drilled out with 12 1/4" bit.<br>Chart & schematic attached.<br>Bond on file: NM1693 nationw                                                                                                                  | rk will be performed or provide<br>d operations. If the operation re<br>bandonment Notices shall be fil<br>final inspection.)<br><sup>T</sup> D hole @ 416'. Ran 416'<br>(ed @ 14.8 #/g w/1.34 yd<br>A.M. 02/04/15, tested csg<br>vide & NMB000919<br>s true and correct.                                                                                                                                                                        | e the Bond No. on<br>esults in a multiple<br>led only after all r<br>of 13 3/8" 48#<br>. Plug down @<br>& BOPE to 12                                                                                 | locations and meas<br>1 file with BLM/BI<br>e completion or rec<br>requirements, inclu<br># J55 ST&C csg<br>9 9:00 AM 02/0<br>250# for 30 min<br>CSD 8 /2<br>CSD 8 /2<br>CSD 8 /2<br>CSD 8 /2                                                                                                                                                                                                                                                                                                                                                                                                                                                                                                                                                                                                                                                                                                                                                                                                                                                                                                                                                                                                                                                                                                                                                                                                                                                                                                                                                                                                                                                                                                                                                                                                                                                                                                                                                                                                                                                                                                                                                                                                                                                                                                                                                                                                                                                                                                                                                                                     | ured and tru<br>A. Require<br>completion :<br>ding reclarr<br>g. Cemen<br>(3/15. Circ<br>utes, held                                                                                    | d subsequent reports shall be<br>in a new interval, a Form 316<br>hation, have been completed,<br>ted with 450<br>c 163 sks of<br>d OK.<br><b>NM OIL CON</b><br>ARTESIA D<br>AUG 1<br><b>RECE</b>                                                                  | nent markers and zones<br>filed within 30 days<br>50-4 shall be filed once<br>and the operator has<br><b>SERVATION</b><br>DISTRICT<br>1 2015<br>IVED |
| Attach the Bond under which the wo<br>following completion of the involved<br>testing has been completed. Final Al<br>determined that the site is ready for f<br>02/01/15 Spud 17 1/2" hole. T<br>sks Class C w/2% CaCl2. Mix<br>cement to pit. WOC. At 7:45 /<br>Drilled out with 12 1/4" bit.<br>Chart & schematic attached.<br>Bond on file: NM1693 nationw                                                                                                                  | rk will be performed or provide<br>d operations. If the operation re<br>bandonment Notices shall be fil<br>final inspection.)<br>"D hole @ 416'. Ran 416'<br>(ed @ 14.8 #/g w/1.34 yd<br>A.M. 02/04/15, tested csg<br>wide & NMB000919<br>s true and correct.<br>Electronic Submission #<br>For MEWBOU<br>Committed to AFMSS                                                                                                                     | e the Bond No. on<br>esults in a multiple<br>led only after all r<br>of 13 3/8" 48#<br>. Plug down @<br>& BOPE to 12                                                                                 | locations and meas<br>1 file with BLM/BI<br>e completion or rec<br>requirements, inclu<br># J55 ST&C csc<br>@ 9:00 AM 02/0<br>250# for 30 min<br>Copiec kr<br>NMOCC<br>d by the BLM We<br>PANY, sent to th<br>by DEBORAH H                                                                                                                                                                                                                                                                                                                                                                                                                                                                                                                                                                                                                                                                                                                                                                                                                                                                                                                                                                                                                                                                                                                                                                                                                                                                                                                                                                                                                                                                                                                                                                                                                                                                                                                                                                                                                                                                                                                                                                                                                                                                                                                                                                                                                                                                                                                                                        | ured and tru<br>A. Require<br>completion<br>ding reclarr<br>g. Cemen<br>(3/15. Circ<br>utes, held<br>(15)<br>(15)<br>(15)<br>(15)<br>(15)<br>(15)<br>(15)<br>(15)                      | d subsequent reports shall be<br>in a new interval, a Form 316<br>hation, have been completed,<br>ted with 450<br>c 163 sks of<br>d OK.<br><b>NM OIL CON</b><br>ARTESIA I<br>AUG 1<br>RECE                                                                         | nent markers and zones<br>filed within 30 days<br>50-4 shall be filed once<br>and the operator has<br><b>SERVATION</b><br>DISTRICT<br>1 2015         |
| Attach the Bond under which the wo<br>following completion of the involved<br>testing has been completed. Final Al<br>determined that the site is ready for f<br>02/01/15 Spud 17 1/2" hole. T<br>sks Class C w/2% CaCl2. Mix<br>cement to pit. WOC. At 7:45 A<br>Drilled out with 12 1/4" bit.<br>Chart & schematic attached.<br>Bond on file: NM1693 nationw                                                                                                                  | rk will be performed or provide<br>d operations. If the operation re<br>bandonment Notices shall be fil<br>final inspection.)<br>"D hole @ 416'. Ran 416'<br>(ed @ 14.8 #/g w/1.34 yd<br>A.M. 02/04/15, tested csg<br>wide & NMB000919<br>s true and correct.<br>Electronic Submission #<br>For MEWBOU<br>Committed to AFMSS                                                                                                                     | e the Bond No. on<br>esults in a multiple<br>led only after all r<br>of 13 3/8" 48#<br>. Plug down @<br>& BOPE to 12                                                                                 | locations and meas<br>1 file with BLM/BI<br>e completion or rec<br>requirements, inclu<br># J55 ST&C csc<br>@ 9:00 AM 02/0<br>250# for 30 min<br>Copiec kr<br>NMOCC<br>d by the BLM We<br>PANY, sent to th<br>by DEBORAH H                                                                                                                                                                                                                                                                                                                                                                                                                                                                                                                                                                                                                                                                                                                                                                                                                                                                                                                                                                                                                                                                                                                                                                                                                                                                                                                                                                                                                                                                                                                                                                                                                                                                                                                                                                                                                                                                                                                                                                                                                                                                                                                                                                                                                                                                                                                                                        | ured and tru<br>A. Require<br>completion<br>ding reclarr<br>g. Cemen<br>(3/15. Circ<br>utes, held<br>(15)<br>(15)<br>(15)<br>(15)<br>(15)<br>(15)<br>(15)<br>(15)                      | d subsequent reports shall be<br>in a new interval, a Form 316<br>hation, have been completed,<br>ted with 450<br>c 163 sks of<br>d OK.<br><b>NM OIL CON</b><br>ARTESIA D<br>AUG 1<br><b>RECE</b>                                                                  | nent markers and zones<br>filed within 30 days<br>50-4 shall be filed once<br>and the operator has<br><b>SERVATION</b><br>DISTRICT<br>1 2015<br>IVED |
| Attach the Bond under which the wo<br>following completion of the involved<br>testing has been completed. Final Al<br>determined that the site is ready for f<br>02/01/15 Spud 17 1/2" hole. T<br>sks Class C w/2% CaCl2. Mix<br>cement to pit. WOC. At 7:45 /<br>Drilled out with 12 1/4" bit.<br>Chart & schematic attached.<br>Bond on file: NM1693 nationw                                                                                                                  | rk will be performed or provide<br>d operations. If the operation re<br>bandonment Notices shall be fil<br>final inspection.)<br>TD hole @ 416'. Ran 416'<br>red @ 14.8 #/g w/1.34 yd.<br>A.M. 02/04/15, tested csg<br>wide & NMB000919<br>s true and correct.<br>Electronic Submission #<br>For MEWBOU<br>Committed to AFMSS<br>ATHAN                                                                                                           | e the Bond No. on<br>esults in a multiple<br>led only after all r<br>of 13 3/8" 48#<br>. Plug down @<br>& BOPE to 12                                                                                 | locations and meas<br>1 file with BLM/BI<br>e completion or rec<br>requirements, inclu<br># J55 ST&C csc<br>@ 9:00 AM 02/0<br>250# for 30 min<br>Copiec kr<br>NMOCC<br>d by the BLM We<br>PANY, sent to th<br>by DEBORAH H                                                                                                                                                                                                                                                                                                                                                                                                                                                                                                                                                                                                                                                                                                                                                                                                                                                                                                                                                                                                                                                                                                                                                                                                                                                                                                                                                                                                                                                                                                                                                                                                                                                                                                                                                                                                                                                                                                                                                                                                                                                                                                                                                                                                                                                                                                                                                        | ured and tru<br>A. Require<br>completion<br>ding reclarr<br>g. Cemen<br>3/15. Circ<br>utes, held<br>b. Corred<br>corred<br>corred<br>Carlsba<br>IAM on Ge                              | d subsequent reports shall be<br>in a new interval, a Form 316<br>hation, have been completed,<br>ted with 450<br>c 163 sks of<br>d OK.<br><b>NM OIL CON</b><br>ARTESIA I<br>AUG 1<br>RECE                                                                         | nent markers and zones<br>filed within 30 days<br>50-4 shall be filed once<br>and the operator has<br><b>SERVATION</b><br>DISTRICT<br>1 2015<br>IVED |
| Attach the Bond under which the wo<br>following completion of the involved<br>testing has been completed. Final Al<br>determined that the site is ready for f<br>02/01/15 Spud 17 1/2" hole. T<br>sks Class C w/2% CaCl2. Mix<br>cement to pit. WOC. At 7:45 /<br>Drilled out with 12 1/4" bit.<br>Chart & schematic attached.<br>Bond on file: NM1693 nationw<br>14. Thereby certify that the foregoing is<br>Name( <i>Printed/Typed</i> ) JACKIE L                            | rk will be performed or provide<br>d operations. If the operation re<br>bandonment Notices shall be fil<br>final inspection.)<br>TD hole @ 416'. Ran 416'<br>red @ 14.8 #/g w/1.34 yd.<br>A.M. 02/04/15, tested csg<br>wide & NMB000919<br>s true and correct.<br>Electronic Submission #<br>For MEWBOU<br>Committed to AFMSS<br>ATHAN                                                                                                           | e the Bond No. on<br>esults in a multiple<br>led only after all r<br>of 13 3/8" 48#<br>. Plug down @<br>& BOPE to 12<br>& BOPE to 12<br>291543 verifie<br>RNE OIL COM<br>for processing              | locations and meas<br>n file with BLM/BI<br>e completion or rec<br>requirements, inclu<br># J55 ST&C csc<br>9 9:00 AM 02/0<br>250# for 30 min<br>250# for 30 min<br>Copiec A<br>NMACCE<br>d by the BLM We<br>PANY, sent to tl<br>by DEBORAH F<br>Title AUTHO<br>Date 02/12/2                                                                                                                                                                                                                                                                                                                                                                                                                                                                                                                                                                                                                                                                                                                                                                                                                                                                                                                                                                                                                                                                                                                                                                                                                                                                                                                                                                                                                                                                                                                                                                                                                                                                                                                                                                                                                                                                                                                                                                                                                                                                                                                                                                                                                                                                                                      | ured and tru<br>A. Require<br>completion :<br>ding reclarr<br>g. Cemen<br>(3/15. Circ<br>utes, held<br>(1)<br>(1)<br>(2)<br>(2)<br>(2)<br>(2)<br>(2)<br>(2)<br>(2)<br>(2)<br>(2)<br>(2 | d subsequent reports shall be<br>in a new interval, a Form 316<br>hation, have been completed,<br>ted with 450<br>c 163 sks of<br>d OK.<br><b>NM OIL CON</b><br>ARTESIA I<br>AUG 1<br>RECE                                                                         | SERVATION<br>SERVATION<br>DISTRICT<br>1 2015<br>IVED<br>2015<br>2015<br>M                                                                            |
| Attach the Bond under which the wo<br>following completion of the involved<br>testing has been completed. Final Al<br>determined that the site is ready for f<br>02/01/15 Spud 17 1/2" hole. T<br>sks Class C w/2% CaCl2. Mix<br>cement to pit. WOC. At 7:45 /<br>Drilled out with 12 1/4" bit.<br>Chart & schematic attached.<br>Bond on file: NM1693 nationw<br>14. Thereby certify that the foregoing is<br>Name( <i>Printed/Typed</i> ) JACKIE L                            | rk will be performed or provide<br>d operations. If the operation re<br>bandonment Notices shall be fil<br>inal inspection.)<br>'D hole @ 416'. Ran 416'<br>(ed @ 14.8 #/g w/1.34 yd<br>A.M. 02/04/15, tested csg<br>vide & NMB000919<br>s true and correct.<br>Electronic Submission #<br>For MEWBOU<br>Committed to AFMSS<br>(ATHAN<br>Submission)                                                                                             | e the Bond No. on<br>esults in a multiple<br>led only after all r<br>of 13 3/8" 48#<br>. Plug down @<br>& BOPE to 12<br>& BOPE to 12<br>291543 verifie<br>RNE OIL COM<br>for processing              | locations and meas<br>n file with BLM/BI<br>e completion or rec<br>requirements, inclu<br># J55 ST&C csc<br>9 9:00 AM 02/0<br>250# for 30 min<br>250# for 30 min<br>Copiec A<br>NMACCE<br>d by the BLM We<br>PANY, sent to tl<br>by DEBORAH F<br>Title AUTHO<br>Date 02/12/2                                                                                                                                                                                                                                                                                                                                                                                                                                                                                                                                                                                                                                                                                                                                                                                                                                                                                                                                                                                                                                                                                                                                                                                                                                                                                                                                                                                                                                                                                                                                                                                                                                                                                                                                                                                                                                                                                                                                                                                                                                                                                                                                                                                                                                                                                                      | ured and tru<br>A. Require<br>completion :<br>ding reclarr<br>g. Cemen<br>(3/15. Circ<br>utes, held<br>(1)<br>(1)<br>(2)<br>(2)<br>(2)<br>(2)<br>(2)<br>(2)<br>(2)<br>(2)<br>(2)<br>(2 | d subsequent reports shall be<br>in a new interval, a Form 316<br>hation, have been completed,<br>ted with 450<br>c 163 sks of<br>d OK.<br><b>NM OIL CON</b><br>ARTESIA I<br>AUG 1<br>RECE                                                                         | SERVATION<br>SERVATION<br>DISTRICT<br>1 2015<br>IVED                                                                                                 |
| Attach the Bond under which the wo<br>following completion of the involved<br>testing has been completed. Final Al<br>determined that the site is ready for f<br>02/01/15 Spud 17 1/2" hole. T<br>sks Class C w/2% CaCl2. Mix<br>cement to pit. WOC. At 7:45 A<br>Drilled out with 12 1/4" bit.<br>Chart & schematic attached.<br>Bond on file: NM1693 nationw<br>14. Thereby certify that the foregoing is<br>Name( <i>Printed/Typed</i> ) JACKIE L<br>Signature (Electronic ) | rk will be performed or provide<br>d operations. If the operation re<br>bandonment Notices shall be fil<br>inal inspection.)<br>'D hole @ 416'. Ran 416'<br>(ed @ 14.8 #/g w/1.34 yd<br>A.M. 02/04/15, tested csg<br>wide & NMB000919<br>s true and correct.<br>Electronic Submission #<br>For MEWBOU<br>Committed to AFMSS<br>(ATHAN<br>Submission)<br>THIS SPACE FO<br>ed. Approval of this notice does<br>uitable title to those rights in th | e the Bond No. on<br>esults in a multiple<br>led only after all r<br>of 13 3/8" 48#<br>. Plug down @<br>& BOPE to 12<br>& BOPE to 12<br>291543 verifie<br>RNE OIL COM<br>for processing<br>OR FEDERA | locations and meas<br>n file with BLM/BI<br>e completion or rec<br>requirements, inclu<br># J55 ST&C csc<br>9 9:00 AM 02/0<br>250# for 30 min<br>250# for 30 min<br>CSC CSC<br>CSC CSC | ured and tru<br>A. Require<br>completion :<br>ding reclarr<br>g. Cemen<br>(3/15. Circ<br>utes, held<br>(1)<br>(1)<br>(2)<br>(2)<br>(2)<br>(2)<br>(2)<br>(2)<br>(2)<br>(2)<br>(2)<br>(2 | d subsequent reports shall be<br>in a new interval, a Form 316<br>hation, have been completed,<br>ted with 450<br>c 163 sks of<br>J OK.<br><b>NM OIL CON</b><br>ARTESIA I<br>AUG 1<br>RECE<br>ation System<br>AD 2015 DTED FOR<br>REPRESENTATIVE<br>ALIG 6<br>EUSE | SERVATION<br>SERVATION<br>DISTRICT<br>1 2015<br>IVED                                                                                                 |