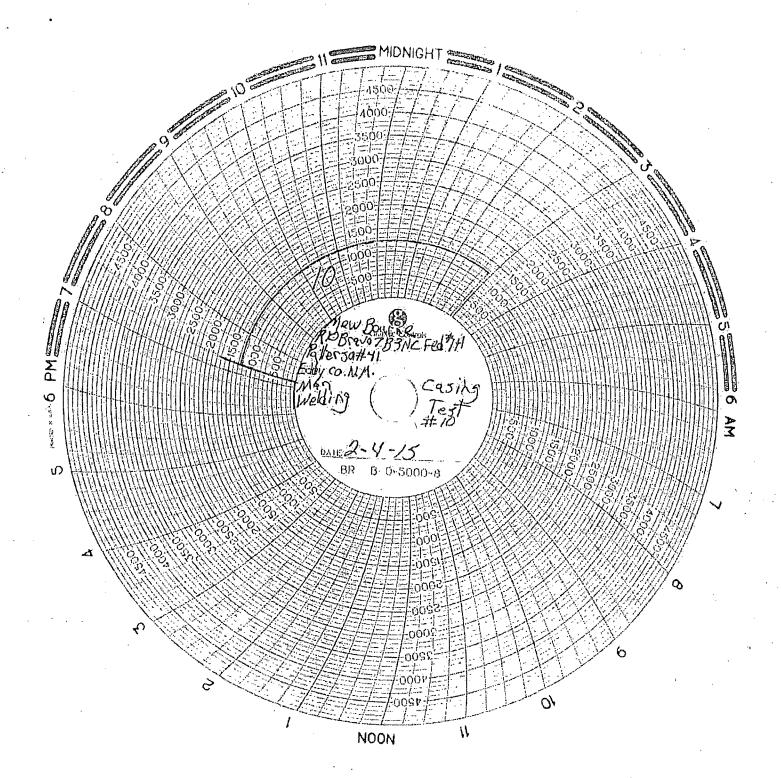

|                                                                                                                                                                                                                                                                                                                                                                                                                                                                                 | UNITED STATES<br>PARTMENT OF THE D<br>UREAU OF LAND MANA                                                                                                                                                                                                                                                                                                                                                                                         | NTERIOR                                                                                                                                                                                              | OCD Art                                                                                                                                                                                                                                                                                                                                                                                                                                                                                                                                                                                                                                                                                                                                                                                                                                                                                                                                                                                                                                                                                                                                                                                                                                                                                                                                                                                                                                                                                                                                                                                                                                                                                                                                                                                                                                                                                                                                                                                                                                                                                                                                                                                                                                                                                                                                                                                                                                                                                                                                                                           | esia                                                                                                                                                                                   | OMB No                                                                                                                                                                                                                                                             | APPROVED<br>O. 1004-0135<br>July 31, 2010                                                                                                            |
|---------------------------------------------------------------------------------------------------------------------------------------------------------------------------------------------------------------------------------------------------------------------------------------------------------------------------------------------------------------------------------------------------------------------------------------------------------------------------------|--------------------------------------------------------------------------------------------------------------------------------------------------------------------------------------------------------------------------------------------------------------------------------------------------------------------------------------------------------------------------------------------------------------------------------------------------|------------------------------------------------------------------------------------------------------------------------------------------------------------------------------------------------------|-----------------------------------------------------------------------------------------------------------------------------------------------------------------------------------------------------------------------------------------------------------------------------------------------------------------------------------------------------------------------------------------------------------------------------------------------------------------------------------------------------------------------------------------------------------------------------------------------------------------------------------------------------------------------------------------------------------------------------------------------------------------------------------------------------------------------------------------------------------------------------------------------------------------------------------------------------------------------------------------------------------------------------------------------------------------------------------------------------------------------------------------------------------------------------------------------------------------------------------------------------------------------------------------------------------------------------------------------------------------------------------------------------------------------------------------------------------------------------------------------------------------------------------------------------------------------------------------------------------------------------------------------------------------------------------------------------------------------------------------------------------------------------------------------------------------------------------------------------------------------------------------------------------------------------------------------------------------------------------------------------------------------------------------------------------------------------------------------------------------------------------------------------------------------------------------------------------------------------------------------------------------------------------------------------------------------------------------------------------------------------------------------------------------------------------------------------------------------------------------------------------------------------------------------------------------------------------|----------------------------------------------------------------------------------------------------------------------------------------------------------------------------------------|--------------------------------------------------------------------------------------------------------------------------------------------------------------------------------------------------------------------------------------------------------------------|------------------------------------------------------------------------------------------------------------------------------------------------------|
|                                                                                                                                                                                                                                                                                                                                                                                                                                                                                 | NOTICES AND REPO                                                                                                                                                                                                                                                                                                                                                                                                                                 | × .                                                                                                                                                                                                  | `                                                                                                                                                                                                                                                                                                                                                                                                                                                                                                                                                                                                                                                                                                                                                                                                                                                                                                                                                                                                                                                                                                                                                                                                                                                                                                                                                                                                                                                                                                                                                                                                                                                                                                                                                                                                                                                                                                                                                                                                                                                                                                                                                                                                                                                                                                                                                                                                                                                                                                                                                                                 |                                                                                                                                                                                        | 5. Lease Serial No.<br>NMNM130849                                                                                                                                                                                                                                  |                                                                                                                                                      |
| Do not use this form for proposals to drill or to re-enter<br>abandoned well. Use form 3160-3 (APD) for such propo                                                                                                                                                                                                                                                                                                                                                              |                                                                                                                                                                                                                                                                                                                                                                                                                                                  |                                                                                                                                                                                                      |                                                                                                                                                                                                                                                                                                                                                                                                                                                                                                                                                                                                                                                                                                                                                                                                                                                                                                                                                                                                                                                                                                                                                                                                                                                                                                                                                                                                                                                                                                                                                                                                                                                                                                                                                                                                                                                                                                                                                                                                                                                                                                                                                                                                                                                                                                                                                                                                                                                                                                                                                                                   | n<br>6. If Indian, Allottee or Tribe Name                                                                                                                                              |                                                                                                                                                                                                                                                                    |                                                                                                                                                      |
| SUBMIT IN TRI                                                                                                                                                                                                                                                                                                                                                                                                                                                                   | PLICATE - Other instruc                                                                                                                                                                                                                                                                                                                                                                                                                          | ctions on reve                                                                                                                                                                                       | erse side.                                                                                                                                                                                                                                                                                                                                                                                                                                                                                                                                                                                                                                                                                                                                                                                                                                                                                                                                                                                                                                                                                                                                                                                                                                                                                                                                                                                                                                                                                                                                                                                                                                                                                                                                                                                                                                                                                                                                                                                                                                                                                                                                                                                                                                                                                                                                                                                                                                                                                                                                                                        |                                                                                                                                                                                        | 7. If Unit or CA/Agree                                                                                                                                                                                                                                             | ement, Name and/or N                                                                                                                                 |
| 1. Type of Well<br><b>S</b> Oil Well <b>G</b> Gas Well <b>O</b> Other                                                                                                                                                                                                                                                                                                                                                                                                           |                                                                                                                                                                                                                                                                                                                                                                                                                                                  |                                                                                                                                                                                                      | ŕ                                                                                                                                                                                                                                                                                                                                                                                                                                                                                                                                                                                                                                                                                                                                                                                                                                                                                                                                                                                                                                                                                                                                                                                                                                                                                                                                                                                                                                                                                                                                                                                                                                                                                                                                                                                                                                                                                                                                                                                                                                                                                                                                                                                                                                                                                                                                                                                                                                                                                                                                                                                 | 8. Well Name and No.<br>RIO BRAVO 7 B3NC FEDERAL #1H                                                                                                                                   |                                                                                                                                                                                                                                                                    |                                                                                                                                                      |
| 2. Name of Operator<br>MEWBOURNE OIL COMPANY<br>E-Mail: jlathan@mewbourne.com                                                                                                                                                                                                                                                                                                                                                                                                   |                                                                                                                                                                                                                                                                                                                                                                                                                                                  |                                                                                                                                                                                                      | HAN                                                                                                                                                                                                                                                                                                                                                                                                                                                                                                                                                                                                                                                                                                                                                                                                                                                                                                                                                                                                                                                                                                                                                                                                                                                                                                                                                                                                                                                                                                                                                                                                                                                                                                                                                                                                                                                                                                                                                                                                                                                                                                                                                                                                                                                                                                                                                                                                                                                                                                                                                                               | AN 9. API Well No.<br>30-015-42918                                                                                                                                                     |                                                                                                                                                                                                                                                                    |                                                                                                                                                      |
| 3a. Address<br>. NM 88421                                                                                                                                                                                                                                                                                                                                                                                                                                                       |                                                                                                                                                                                                                                                                                                                                                                                                                                                  | 3b. Phone No. (include area code)<br>Ph: 575-393-5905                                                                                                                                                |                                                                                                                                                                                                                                                                                                                                                                                                                                                                                                                                                                                                                                                                                                                                                                                                                                                                                                                                                                                                                                                                                                                                                                                                                                                                                                                                                                                                                                                                                                                                                                                                                                                                                                                                                                                                                                                                                                                                                                                                                                                                                                                                                                                                                                                                                                                                                                                                                                                                                                                                                                                   |                                                                                                                                                                                        | 10. Field and Pool, or Exploratory<br>BONE SPRING                                                                                                                                                                                                                  |                                                                                                                                                      |
| 4. Location of Well (Footage, Sec., 7                                                                                                                                                                                                                                                                                                                                                                                                                                           | R M or Survey Description                                                                                                                                                                                                                                                                                                                                                                                                                        | 1)                                                                                                                                                                                                   |                                                                                                                                                                                                                                                                                                                                                                                                                                                                                                                                                                                                                                                                                                                                                                                                                                                                                                                                                                                                                                                                                                                                                                                                                                                                                                                                                                                                                                                                                                                                                                                                                                                                                                                                                                                                                                                                                                                                                                                                                                                                                                                                                                                                                                                                                                                                                                                                                                                                                                                                                                                   |                                                                                                                                                                                        | 11. County or Parish,                                                                                                                                                                                                                                              | and State                                                                                                                                            |
| Sec 7 T21S R25E SESW 225FSL 2140FWL                                                                                                                                                                                                                                                                                                                                                                                                                                             |                                                                                                                                                                                                                                                                                                                                                                                                                                                  |                                                                                                                                                                                                      |                                                                                                                                                                                                                                                                                                                                                                                                                                                                                                                                                                                                                                                                                                                                                                                                                                                                                                                                                                                                                                                                                                                                                                                                                                                                                                                                                                                                                                                                                                                                                                                                                                                                                                                                                                                                                                                                                                                                                                                                                                                                                                                                                                                                                                                                                                                                                                                                                                                                                                                                                                                   |                                                                                                                                                                                        | EDDY COUNTY, NM                                                                                                                                                                                                                                                    |                                                                                                                                                      |
| 12. CHECK APP                                                                                                                                                                                                                                                                                                                                                                                                                                                                   | ROPRIATE BOX(ES) T                                                                                                                                                                                                                                                                                                                                                                                                                               | O INDICATE                                                                                                                                                                                           | NATURE OF                                                                                                                                                                                                                                                                                                                                                                                                                                                                                                                                                                                                                                                                                                                                                                                                                                                                                                                                                                                                                                                                                                                                                                                                                                                                                                                                                                                                                                                                                                                                                                                                                                                                                                                                                                                                                                                                                                                                                                                                                                                                                                                                                                                                                                                                                                                                                                                                                                                                                                                                                                         | NOTICE                                                                                                                                                                                 | , REPORT, OR OTHE                                                                                                                                                                                                                                                  | R DATA                                                                                                                                               |
| TYPE OF SUBMISSION                                                                                                                                                                                                                                                                                                                                                                                                                                                              |                                                                                                                                                                                                                                                                                                                                                                                                                                                  | TYPE OF ACTION                                                                                                                                                                                       |                                                                                                                                                                                                                                                                                                                                                                                                                                                                                                                                                                                                                                                                                                                                                                                                                                                                                                                                                                                                                                                                                                                                                                                                                                                                                                                                                                                                                                                                                                                                                                                                                                                                                                                                                                                                                                                                                                                                                                                                                                                                                                                                                                                                                                                                                                                                                                                                                                                                                                                                                                                   |                                                                                                                                                                                        |                                                                                                                                                                                                                                                                    | ·                                                                                                                                                    |
| □ Notice of Intent                                                                                                                                                                                                                                                                                                                                                                                                                                                              |                                                                                                                                                                                                                                                                                                                                                                                                                                                  |                                                                                                                                                                                                      |                                                                                                                                                                                                                                                                                                                                                                                                                                                                                                                                                                                                                                                                                                                                                                                                                                                                                                                                                                                                                                                                                                                                                                                                                                                                                                                                                                                                                                                                                                                                                                                                                                                                                                                                                                                                                                                                                                                                                                                                                                                                                                                                                                                                                                                                                                                                                                                                                                                                                                                                                                                   | 🗖 Prod                                                                                                                                                                                 | Production (Start/Resume) 🔲 Water Shut-Of                                                                                                                                                                                                                          |                                                                                                                                                      |
| <b>—</b>                                                                                                                                                                                                                                                                                                                                                                                                                                                                        | Alter Casing                                                                                                                                                                                                                                                                                                                                                                                                                                     | Frace                                                                                                                                                                                                | ture Treat                                                                                                                                                                                                                                                                                                                                                                                                                                                                                                                                                                                                                                                                                                                                                                                                                                                                                                                                                                                                                                                                                                                                                                                                                                                                                                                                                                                                                                                                                                                                                                                                                                                                                                                                                                                                                                                                                                                                                                                                                                                                                                                                                                                                                                                                                                                                                                                                                                                                                                                                                                        | 🗖 Rec                                                                                                                                                                                  | lamation                                                                                                                                                                                                                                                           | Well Integrity                                                                                                                                       |
| 🛛 Subsequent Report                                                                                                                                                                                                                                                                                                                                                                                                                                                             | Casing Repair                                                                                                                                                                                                                                                                                                                                                                                                                                    | □ New Construction □ Reco                                                                                                                                                                            |                                                                                                                                                                                                                                                                                                                                                                                                                                                                                                                                                                                                                                                                                                                                                                                                                                                                                                                                                                                                                                                                                                                                                                                                                                                                                                                                                                                                                                                                                                                                                                                                                                                                                                                                                                                                                                                                                                                                                                                                                                                                                                                                                                                                                                                                                                                                                                                                                                                                                                                                                                                   | Woll Spud                                                                                                                                                                              |                                                                                                                                                                                                                                                                    |                                                                                                                                                      |
| Final Abandonment Notice                                                                                                                                                                                                                                                                                                                                                                                                                                                        | <ul> <li>Change Plans</li> <li>Convert to Injection</li> </ul>                                                                                                                                                                                                                                                                                                                                                                                   |                                                                                                                                                                                                      |                                                                                                                                                                                                                                                                                                                                                                                                                                                                                                                                                                                                                                                                                                                                                                                                                                                                                                                                                                                                                                                                                                                                                                                                                                                                                                                                                                                                                                                                                                                                                                                                                                                                                                                                                                                                                                                                                                                                                                                                                                                                                                                                                                                                                                                                                                                                                                                                                                                                                                                                                                                   |                                                                                                                                                                                        | oraniy Adandon                                                                                                                                                                                                                                                     |                                                                                                                                                      |
| Attach the Bond under which the wo                                                                                                                                                                                                                                                                                                                                                                                                                                              | rk will be performed or provide                                                                                                                                                                                                                                                                                                                                                                                                                  | e the Bond No. on                                                                                                                                                                                    | n file with BLM/BI                                                                                                                                                                                                                                                                                                                                                                                                                                                                                                                                                                                                                                                                                                                                                                                                                                                                                                                                                                                                                                                                                                                                                                                                                                                                                                                                                                                                                                                                                                                                                                                                                                                                                                                                                                                                                                                                                                                                                                                                                                                                                                                                                                                                                                                                                                                                                                                                                                                                                                                                                                | ured and tru<br>A. Require                                                                                                                                                             | ue vertical depths of all pertir<br>d subsequent reports shall be<br>in a new interval, a Form 316                                                                                                                                                                 | nent markers and zones<br>filed within 30 days                                                                                                       |
| Attach the Bond under which the wo<br>following completion of the involved<br>testing has been completed. Final A<br>determined that the site is ready for f                                                                                                                                                                                                                                                                                                                    | rk will be performed or provide<br>d operations. If the operation re<br>bandonment Notices shall be fil<br>inal inspection.)                                                                                                                                                                                                                                                                                                                     | e the Bond No. on<br>esults in a multiple<br>led only after all r<br>of 13 3/8" 48#                                                                                                                  | locations and meas<br>tile with BLM/BI<br>e completion or rec<br>requirements, inclu                                                                                                                                                                                                                                                                                                                                                                                                                                                                                                                                                                                                                                                                                                                                                                                                                                                                                                                                                                                                                                                                                                                                                                                                                                                                                                                                                                                                                                                                                                                                                                                                                                                                                                                                                                                                                                                                                                                                                                                                                                                                                                                                                                                                                                                                                                                                                                                                                                                                                              | ured and tru<br>A. Require<br>completion<br>ding reclar                                                                                                                                | d subsequent reports shall be<br>in a new interval, a Form 316<br>nation, have been completed,<br>tect with 450                                                                                                                                                    | nent markers and zones<br>filed within 30 days<br>50-4 shall be filed once                                                                           |
| Attach the Bond under which the wo<br>following completion of the involved<br>testing has been completed. Final A<br>determined that the site is ready for f                                                                                                                                                                                                                                                                                                                    | rk will be performed or provide<br>d operations. If the operation re<br>bandonment Notices shall be fil<br>inal inspection.)                                                                                                                                                                                                                                                                                                                     | e the Bond No. on<br>esults in a multiple<br>led only after all r<br>of 13 3/8" 48#                                                                                                                  | locations and meas<br>tile with BLM/BI<br>e completion or rec<br>requirements, inclu                                                                                                                                                                                                                                                                                                                                                                                                                                                                                                                                                                                                                                                                                                                                                                                                                                                                                                                                                                                                                                                                                                                                                                                                                                                                                                                                                                                                                                                                                                                                                                                                                                                                                                                                                                                                                                                                                                                                                                                                                                                                                                                                                                                                                                                                                                                                                                                                                                                                                              | ured and tru<br>A. Require<br>completion<br>ding reclar                                                                                                                                | d subsequent reports shall be<br>in a new interval, a Form 316<br>hation, have been completed,<br>ted with 450<br>c 163 sks of<br>d OK.                                                                                                                            | nent markers and zones<br>filed within 30 days<br>50-4 shall be filed once<br>and the operator has                                                   |
| Attach the Bond under which the wo<br>following completion of the involved<br>testing has been completed. Final A<br>determined that the site is ready for f<br>02/01/15 Spud 17 1/2" hole. T<br>sks Class C w/2% CaCl2. Mix<br>cement to pit. WOC. At 7:45 A                                                                                                                                                                                                                   | rk will be performed or provide<br>d operations. If the operation re<br>bandonment Notices shall be fil<br>inal inspection.)                                                                                                                                                                                                                                                                                                                     | e the Bond No. on<br>esults in a multiple<br>led only after all r<br>of 13 3/8" 48#                                                                                                                  | locations and meas<br>tile with BLM/BI<br>e completion or rec<br>requirements, inclu                                                                                                                                                                                                                                                                                                                                                                                                                                                                                                                                                                                                                                                                                                                                                                                                                                                                                                                                                                                                                                                                                                                                                                                                                                                                                                                                                                                                                                                                                                                                                                                                                                                                                                                                                                                                                                                                                                                                                                                                                                                                                                                                                                                                                                                                                                                                                                                                                                                                                              | ured and tru<br>A. Require<br>completion<br>ding reclar                                                                                                                                | d subsequent reports shall be<br>in a new interval, a Form 316<br>nation, have been completed,<br>tect with 450                                                                                                                                                    | nent markers and zones<br>filed within 30 days<br>50-4 shall be filed once<br>and the operator has                                                   |
| Attach the Bond under which the wo<br>following completion of the involved<br>testing has been completed. Final A<br>determined that the site is ready for f<br>02/01/15 Spud 17 1/2" hole. T<br>sks Class C w/2% CaCl2. Mix<br>cement to pit. WOC. At 7:45 A<br>Drilled out with 12 1/4" bit.<br>Chart & schematic attached.                                                                                                                                                   | rk will be performed or provide<br>d operations. If the operation re<br>bandonment Notices shall be fil<br>final inspection.)<br>D hole @ 416'. Ran 416'<br>(ed @ 14.8 #/g w/1.34 yd<br>A.M. 02/04/15, tested csg                                                                                                                                                                                                                                | e the Bond No. on<br>esults in a multiple<br>led only after all r<br>of 13 3/8" 48#                                                                                                                  | locations and meas<br>tile with BLM/BI<br>e completion or rec<br>requirements, inclu                                                                                                                                                                                                                                                                                                                                                                                                                                                                                                                                                                                                                                                                                                                                                                                                                                                                                                                                                                                                                                                                                                                                                                                                                                                                                                                                                                                                                                                                                                                                                                                                                                                                                                                                                                                                                                                                                                                                                                                                                                                                                                                                                                                                                                                                                                                                                                                                                                                                                              | ured and tru<br>A. Require<br>completion<br>ding reclar                                                                                                                                | d subsequent reports shall be<br>in a new interval, a Form 316<br>hation, have been completed,<br>ted with 450<br>c 163 sks of<br>d OK.<br><b>NM OIL CON</b>                                                                                                       | nent markers and zones<br>filed within 30 days<br>50-4 shall be filed once<br>and the operator has<br>SERVATION<br>DISTRICT                          |
| Attach the Bond under which the wo<br>following completion of the involved<br>testing has been completed. Final Al<br>determined that the site is ready for f<br>02/01/15 Spud 17 1/2" hole. T<br>sks Class C w/2% CaCl2. Mix<br>cement to pit. WOC. At 7:45 A<br>Drilled out with 12 1/4" bit.                                                                                                                                                                                 | rk will be performed or provide<br>d operations. If the operation re<br>bandonment Notices shall be fil<br>final inspection.)<br>D hole @ 416'. Ran 416'<br>(ed @ 14.8 #/g w/1.34 yd<br>A.M. 02/04/15, tested csg                                                                                                                                                                                                                                | e the Bond No. on<br>esults in a multiple<br>led only after all r<br>of 13 3/8" 48#<br>. Plug down @<br>& BOPE to 12                                                                                 | locations and meas<br>tile with BLM/BI<br>e completion or rec<br>requirements, inclu                                                                                                                                                                                                                                                                                                                                                                                                                                                                                                                                                                                                                                                                                                                                                                                                                                                                                                                                                                                                                                                                                                                                                                                                                                                                                                                                                                                                                                                                                                                                                                                                                                                                                                                                                                                                                                                                                                                                                                                                                                                                                                                                                                                                                                                                                                                                                                                                                                                                                              | ured and tru<br>A. Require<br>completion<br>ding reclar                                                                                                                                | d subsequent reports shall be<br>in a new interval, a Form 316<br>hation, have been completed,<br>ted with 450<br>c 163 sks of<br>d OK.<br><b>NM OIL CON</b><br>ARTESIA I                                                                                          | nent markers and zones<br>filed within 30 days<br>50-4 shall be filed once<br>and the operator has<br><b>SERVATION</b><br>DISTRICT<br>1 2015         |
| Attach the Bond under which the wo<br>following completion of the involved<br>testing has been completed. Final A<br>determined that the site is ready for f<br>02/01/15 Spud 17 1/2" hole. T<br>sks Class C w/2% CaCl2. Mix<br>cement to pit. WOC. At 7:45 A<br>Drilled out with 12 1/4" bit.<br>Chart & schematic attached.                                                                                                                                                   | rk will be performed or provide<br>d operations. If the operation re<br>bandonment Notices shall be fil<br>final inspection.)<br><sup>T</sup> D hole @ 416'. Ran 416'<br>(ed @ 14.8 #/g w/1.34 yd<br>A.M. 02/04/15, tested csg<br>vide & NMB000919<br>s true and correct.                                                                                                                                                                        | e the Bond No. on<br>esults in a multiple<br>led only after all r<br>of 13 3/8" 48#<br>. Plug down @<br>& BOPE to 12                                                                                 | locations and meas<br>1 file with BLM/BI<br>e completion or rec<br>requirements, inclu<br># J55 ST&C csg<br>9 9:00 AM 02/0<br>250# for 30 min<br>CSD 8 /2<br>CSD 8 /2<br>CSD 8 /2<br>CSD 8 /2                                                                                                                                                                                                                                                                                                                                                                                                                                                                                                                                                                                                                                                                                                                                                                                                                                                                                                                                                                                                                                                                                                                                                                                                                                                                                                                                                                                                                                                                                                                                                                                                                                                                                                                                                                                                                                                                                                                                                                                                                                                                                                                                                                                                                                                                                                                                                                                     | ured and tru<br>A. Require<br>completion :<br>ding reclarr<br>g. Cemen<br>(3/15. Circ<br>utes, held                                                                                    | d subsequent reports shall be<br>in a new interval, a Form 316<br>hation, have been completed,<br>ted with 450<br>c 163 sks of<br>d OK.<br><b>NM OIL CON</b><br>ARTESIA D<br>AUG 1<br><b>RECE</b>                                                                  | nent markers and zones<br>filed within 30 days<br>50-4 shall be filed once<br>and the operator has<br><b>SERVATION</b><br>DISTRICT<br>1 2015         |
| Attach the Bond under which the wo<br>following completion of the involved<br>testing has been completed. Final Al<br>determined that the site is ready for f<br>02/01/15 Spud 17 1/2" hole. T<br>sks Class C w/2% CaCl2. Mix<br>cement to pit. WOC. At 7:45 A<br>Drilled out with 12 1/4" bit.<br>Chart & schematic attached.<br>Bond on file: NM1693 nationw                                                                                                                  | rk will be performed or provide<br>d operations. If the operation re<br>bandonment Notices shall be fil<br>final inspection.)<br><sup>T</sup> D hole @ 416'. Ran 416'<br>(ed @ 14.8 #/g w/1.34 yd<br>A.M. 02/04/15, tested csg<br>vide & NMB000919<br>s true and correct.                                                                                                                                                                        | e the Bond No. on<br>esults in a multiple<br>led only after all r<br>of 13 3/8" 48#<br>. Plug down @<br>& BOPE to 12                                                                                 | locations and meas<br>1 file with BLM/BI<br>e completion or rec<br>requirements, inclu<br># J55 ST&C csg<br>9 9:00 AM 02/0<br>250# for 30 min<br>CSD 8 /2<br>CSD 8 /2<br>CSD 8 /2<br>CSD 8 /2                                                                                                                                                                                                                                                                                                                                                                                                                                                                                                                                                                                                                                                                                                                                                                                                                                                                                                                                                                                                                                                                                                                                                                                                                                                                                                                                                                                                                                                                                                                                                                                                                                                                                                                                                                                                                                                                                                                                                                                                                                                                                                                                                                                                                                                                                                                                                                                     | ured and tru<br>A. Require<br>completion :<br>ding reclarr<br>g. Cemen<br>(3/15. Circ<br>utes, held                                                                                    | d subsequent reports shall be<br>in a new interval, a Form 316<br>hation, have been completed,<br>ted with 450<br>c 163 sks of<br>d OK.<br><b>NM OIL CON</b><br>ARTESIA D<br>AUG 1<br><b>RECE</b>                                                                  | nent markers and zones<br>filed within 30 days<br>50-4 shall be filed once<br>and the operator has<br><b>SERVATION</b><br>DISTRICT<br>1 2015<br>IVED |
| Attach the Bond under which the wo<br>following completion of the involved<br>testing has been completed. Final Al<br>determined that the site is ready for f<br>02/01/15 Spud 17 1/2" hole. T<br>sks Class C w/2% CaCl2. Mix<br>cement to pit. WOC. At 7:45 /<br>Drilled out with 12 1/4" bit.<br>Chart & schematic attached.<br>Bond on file: NM1693 nationw                                                                                                                  | rk will be performed or provide<br>d operations. If the operation re<br>bandonment Notices shall be fil<br>final inspection.)<br>"D hole @ 416'. Ran 416'<br>(ed @ 14.8 #/g w/1.34 yd<br>A.M. 02/04/15, tested csg<br>wide & NMB000919<br>s true and correct.<br>Electronic Submission #<br>For MEWBOU<br>Committed to AFMSS                                                                                                                     | e the Bond No. on<br>esults in a multiple<br>led only after all r<br>of 13 3/8" 48#<br>. Plug down @<br>& BOPE to 12                                                                                 | locations and meas<br>1 file with BLM/BI<br>e completion or rec<br>requirements, inclu<br># J55 ST&C csc<br>@ 9:00 AM 02/0<br>250# for 30 min<br>Copiec kr<br>NMOCC<br>d by the BLM We<br>PANY, sent to th<br>by DEBORAH H                                                                                                                                                                                                                                                                                                                                                                                                                                                                                                                                                                                                                                                                                                                                                                                                                                                                                                                                                                                                                                                                                                                                                                                                                                                                                                                                                                                                                                                                                                                                                                                                                                                                                                                                                                                                                                                                                                                                                                                                                                                                                                                                                                                                                                                                                                                                                        | ured and tru<br>A. Require<br>completion<br>ding reclarr<br>g. Cemen<br>(3/15. Circ<br>utes, held<br>(15)<br>(15)<br>(15)<br>(15)<br>(15)<br>(15)<br>(15)<br>(15)                      | d subsequent reports shall be<br>in a new interval, a Form 316<br>hation, have been completed,<br>ted with 450<br>c 163 sks of<br>d OK.<br><b>NM OIL CON</b><br>ARTESIA I<br>AUG 1<br>RECE                                                                         | nent markers and zones<br>filed within 30 days<br>50-4 shall be filed once<br>and the operator has<br><b>SERVATION</b><br>DISTRICT<br>1 2015         |
| Attach the Bond under which the wo<br>following completion of the involved<br>testing has been completed. Final Al<br>determined that the site is ready for f<br>02/01/15 Spud 17 1/2" hole. T<br>sks Class C w/2% CaCl2. Mix<br>cement to pit. WOC. At 7:45 A<br>Drilled out with 12 1/4" bit.<br>Chart & schematic attached.<br>Bond on file: NM1693 nationw                                                                                                                  | rk will be performed or provide<br>d operations. If the operation re<br>bandonment Notices shall be fil<br>final inspection.)<br>"D hole @ 416'. Ran 416'<br>(ed @ 14.8 #/g w/1.34 yd<br>A.M. 02/04/15, tested csg<br>wide & NMB000919<br>s true and correct.<br>Electronic Submission #<br>For MEWBOU<br>Committed to AFMSS                                                                                                                     | e the Bond No. on<br>esults in a multiple<br>led only after all r<br>of 13 3/8" 48#<br>. Plug down @<br>& BOPE to 12                                                                                 | locations and meas<br>1 file with BLM/BI<br>e completion or rec<br>requirements, inclu<br># J55 ST&C csc<br>@ 9:00 AM 02/0<br>250# for 30 min<br>Copiec kr<br>NMOCC<br>d by the BLM We<br>PANY, sent to th<br>by DEBORAH H                                                                                                                                                                                                                                                                                                                                                                                                                                                                                                                                                                                                                                                                                                                                                                                                                                                                                                                                                                                                                                                                                                                                                                                                                                                                                                                                                                                                                                                                                                                                                                                                                                                                                                                                                                                                                                                                                                                                                                                                                                                                                                                                                                                                                                                                                                                                                        | ured and tru<br>A. Require<br>completion<br>ding reclarr<br>g. Cemen<br>(3/15. Circ<br>utes, held<br>(15)<br>(15)<br>(15)<br>(15)<br>(15)<br>(15)<br>(15)<br>(15)                      | d subsequent reports shall be<br>in a new interval, a Form 316<br>hation, have been completed,<br>ted with 450<br>c 163 sks of<br>d OK.<br><b>NM OIL CON</b><br>ARTESIA D<br>AUG 1<br><b>RECE</b>                                                                  | nent markers and zones<br>filed within 30 days<br>50-4 shall be filed once<br>and the operator has<br><b>SERVATION</b><br>DISTRICT<br>1 2015<br>IVED |
| Attach the Bond under which the wo<br>following completion of the involved<br>testing has been completed. Final Al<br>determined that the site is ready for f<br>02/01/15 Spud 17 1/2" hole. T<br>sks Class C w/2% CaCl2. Mix<br>cement to pit. WOC. At 7:45 /<br>Drilled out with 12 1/4" bit.<br>Chart & schematic attached.<br>Bond on file: NM1693 nationw                                                                                                                  | rk will be performed or provide<br>d operations. If the operation re<br>bandonment Notices shall be fil<br>final inspection.)<br>TD hole @ 416'. Ran 416'<br>red @ 14.8 #/g w/1.34 yd.<br>A.M. 02/04/15, tested csg<br>wide & NMB000919<br>s true and correct.<br>Electronic Submission #<br>For MEWBOU<br>Committed to AFMSS<br>ATHAN                                                                                                           | e the Bond No. on<br>esults in a multiple<br>led only after all r<br>of 13 3/8" 48#<br>. Plug down @<br>& BOPE to 12                                                                                 | locations and meas<br>1 file with BLM/BI<br>e completion or rec<br>requirements, inclu<br># J55 ST&C csc<br>@ 9:00 AM 02/0<br>250# for 30 min<br>Copiec kr<br>NMOCC<br>d by the BLM We<br>PANY, sent to th<br>by DEBORAH H                                                                                                                                                                                                                                                                                                                                                                                                                                                                                                                                                                                                                                                                                                                                                                                                                                                                                                                                                                                                                                                                                                                                                                                                                                                                                                                                                                                                                                                                                                                                                                                                                                                                                                                                                                                                                                                                                                                                                                                                                                                                                                                                                                                                                                                                                                                                                        | ured and tru<br>A. Require<br>completion<br>ding reclarr<br>g. Cemen<br>3/15. Circ<br>utes, held<br>b. Corred<br>corred<br>corred<br>Carlsba<br>IAM on Ge                              | d subsequent reports shall be<br>in a new interval, a Form 316<br>hation, have been completed,<br>ted with 450<br>c 163 sks of<br>d OK.<br><b>NM OIL CON</b><br>ARTESIA I<br>AUG 1<br>RECE                                                                         | nent markers and zones<br>filed within 30 days<br>50-4 shall be filed once<br>and the operator has<br><b>SERVATION</b><br>DISTRICT<br>1 2015<br>IVED |
| Attach the Bond under which the wo<br>following completion of the involved<br>testing has been completed. Final Al<br>determined that the site is ready for f<br>02/01/15 Spud 17 1/2" hole. T<br>sks Class C w/2% CaCl2. Mix<br>cement to pit. WOC. At 7:45 /<br>Drilled out with 12 1/4" bit.<br>Chart & schematic attached.<br>Bond on file: NM1693 nationw<br>14. Thereby certify that the foregoing is<br>Name( <i>Printed/Typed</i> ) JACKIE L                            | rk will be performed or provide<br>d operations. If the operation re<br>bandonment Notices shall be fil<br>final inspection.)<br>TD hole @ 416'. Ran 416'<br>red @ 14.8 #/g w/1.34 yd.<br>A.M. 02/04/15, tested csg<br>wide & NMB000919<br>s true and correct.<br>Electronic Submission #<br>For MEWBOU<br>Committed to AFMSS<br>ATHAN                                                                                                           | e the Bond No. on<br>esults in a multiple<br>led only after all r<br>of 13 3/8" 48#<br>. Plug down @<br>& BOPE to 12<br>& BOPE to 12<br>291543 verifie<br>RNE OIL COM<br>for processing              | locations and meas<br>n file with BLM/BI<br>e completion or rec<br>requirements, inclu<br># J55 ST&C csc<br>9 9:00 AM 02/0<br>250# for 30 min<br>250# for 30 min<br>Copiec A<br>NMACCE<br>d by the BLM We<br>PANY, sent to tl<br>by DEBORAH F<br>Title AUTHO<br>Date 02/12/2                                                                                                                                                                                                                                                                                                                                                                                                                                                                                                                                                                                                                                                                                                                                                                                                                                                                                                                                                                                                                                                                                                                                                                                                                                                                                                                                                                                                                                                                                                                                                                                                                                                                                                                                                                                                                                                                                                                                                                                                                                                                                                                                                                                                                                                                                                      | ured and tru<br>A. Require<br>completion :<br>ding reclarr<br>g. Cemen<br>(3/15. Circ<br>utes, held<br>(1)<br>(1)<br>(2)<br>(2)<br>(2)<br>(2)<br>(2)<br>(2)<br>(2)<br>(2)<br>(2)<br>(2 | d subsequent reports shall be<br>in a new interval, a Form 316<br>hation, have been completed,<br>ted with 450<br>c 163 sks of<br>d OK.<br><b>NM OIL CON</b><br>ARTESIA I<br>AUG 1<br>RECE                                                                         | SERVATION<br>SERVATION<br>DISTRICT<br>1 2015<br>IVED<br>2015<br>2015<br>M                                                                            |
| Attach the Bond under which the wo<br>following completion of the involved<br>testing has been completed. Final Al<br>determined that the site is ready for f<br>02/01/15 Spud 17 1/2" hole. T<br>sks Class C w/2% CaCl2. Mix<br>cement to pit. WOC. At 7:45 /<br>Drilled out with 12 1/4" bit.<br>Chart & schematic attached.<br>Bond on file: NM1693 nationw<br>14. Thereby certify that the foregoing is<br>Name( <i>Printed/Typed</i> ) JACKIE L                            | rk will be performed or provide<br>d operations. If the operation re<br>bandonment Notices shall be fil<br>inal inspection.)<br>'D hole @ 416'. Ran 416'<br>(ed @ 14.8 #/g w/1.34 yd<br>A.M. 02/04/15, tested csg<br>vide & NMB000919<br>s true and correct.<br>Electronic Submission #<br>For MEWBOU<br>Committed to AFMSS<br>(ATHAN<br>Submission)                                                                                             | e the Bond No. on<br>esults in a multiple<br>led only after all r<br>of 13 3/8" 48#<br>. Plug down @<br>& BOPE to 12<br>& BOPE to 12<br>291543 verifie<br>RNE OIL COM<br>for processing              | locations and meas<br>n file with BLM/BI<br>e completion or rec<br>requirements, inclu<br># J55 ST&C csc<br>9 9:00 AM 02/0<br>250# for 30 min<br>250# for 30 min<br>Copiec A<br>NMACCE<br>d by the BLM We<br>PANY, sent to tl<br>by DEBORAH F<br>Title AUTHO<br>Date 02/12/2                                                                                                                                                                                                                                                                                                                                                                                                                                                                                                                                                                                                                                                                                                                                                                                                                                                                                                                                                                                                                                                                                                                                                                                                                                                                                                                                                                                                                                                                                                                                                                                                                                                                                                                                                                                                                                                                                                                                                                                                                                                                                                                                                                                                                                                                                                      | ured and tru<br>A. Require<br>completion :<br>ding reclarr<br>g. Cemen<br>(3/15. Circ<br>utes, held<br>(1)<br>(1)<br>(2)<br>(2)<br>(2)<br>(2)<br>(2)<br>(2)<br>(2)<br>(2)<br>(2)<br>(2 | d subsequent reports shall be<br>in a new interval, a Form 316<br>hation, have been completed,<br>ted with 450<br>c 163 sks of<br>d OK.<br><b>NM OIL CON</b><br>ARTESIA I<br>AUG 1<br>RECE                                                                         | SERVATION<br>SERVATION<br>DISTRICT<br>1 2015<br>IVED                                                                                                 |
| Attach the Bond under which the wo<br>following completion of the involved<br>testing has been completed. Final Al<br>determined that the site is ready for f<br>02/01/15 Spud 17 1/2" hole. T<br>sks Class C w/2% CaCl2. Mix<br>cement to pit. WOC. At 7:45 A<br>Drilled out with 12 1/4" bit.<br>Chart & schematic attached.<br>Bond on file: NM1693 nationw<br>14. Thereby certify that the foregoing is<br>Name( <i>Printed/Typed</i> ) JACKIE L<br>Signature (Electronic ) | rk will be performed or provide<br>d operations. If the operation re<br>bandonment Notices shall be fil<br>inal inspection.)<br>'D hole @ 416'. Ran 416'<br>(ed @ 14.8 #/g w/1.34 yd<br>A.M. 02/04/15, tested csg<br>wide & NMB000919<br>s true and correct.<br>Electronic Submission #<br>For MEWBOU<br>Committed to AFMSS<br>(ATHAN<br>Submission)<br>THIS SPACE FO<br>ed. Approval of this notice does<br>uitable title to those rights in th | e the Bond No. on<br>esults in a multiple<br>led only after all r<br>of 13 3/8" 48#<br>. Plug down @<br>& BOPE to 12<br>& BOPE to 12<br>291543 verifie<br>RNE OIL COM<br>for processing<br>OR FEDERA | locations and meas<br>n file with BLM/BI<br>e completion or rec<br>requirements, inclu<br># J55 ST&C csc<br>9 9:00 AM 02/0<br>250# for 30 min<br>250# for 30 min<br>CSC CSC<br>CSC CSC | ured and tru<br>A. Require<br>completion :<br>ding reclarr<br>g. Cemen<br>(3/15. Circ<br>utes, held<br>(1)<br>(1)<br>(2)<br>(2)<br>(2)<br>(2)<br>(2)<br>(2)<br>(2)<br>(2)<br>(2)<br>(2 | d subsequent reports shall be<br>in a new interval, a Form 316<br>hation, have been completed,<br>ted with 450<br>c 163 sks of<br>J OK.<br><b>NM OIL CON</b><br>ARTESIA I<br>AUG 1<br>RECE<br>ation System<br>AD 2015 DTED FOR<br>REPRESENTATIVE<br>ALIG 6<br>EUSE | SERVATION<br>SERVATION<br>DISTRICT<br>1 2015<br>IVED                                                                                                 |