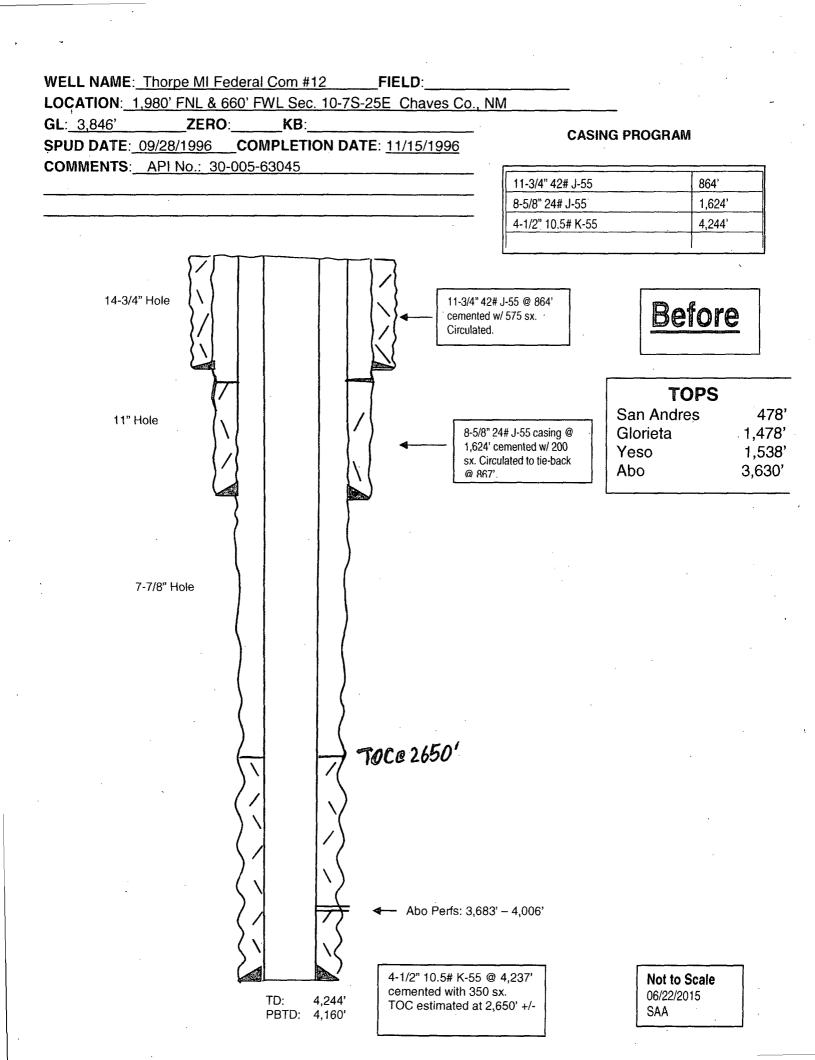

Sec 10 T7S R25E SWNW 1980FNL 660FWL

| GL: 3,846' ZERO: KB:                             | 7S-25E Chaves Co                                 |                                                                      | ······································ |            |
|--------------------------------------------------|--------------------------------------------------|----------------------------------------------------------------------|----------------------------------------|------------|
| SPUD DATE: <u>09/28/1996</u> COMPLETION DAT      |                                                  | CAS                                                                  | ING PROGRAM                            | VI         |
| COMMENTS: API No.: 30-005-63045                  | E. <u>11/13/1990</u>                             | 11-3/4" 42# H-40                                                     | · · · · · · · · · · · · · · · · · · ·  | 864'       |
| 711 1 No.: 00 000 00040                          |                                                  | 8-5/8" 24# J-55                                                      |                                        | 1,624'     |
|                                                  |                                                  | 4-1/2" 10.5# K-55                                                    | ;                                      | 4,244'     |
|                                                  |                                                  |                                                                      |                                        |            |
|                                                  |                                                  |                                                                      |                                        |            |
| 3/4" 42# J-55 @ 864' mented w/ 575 sx. culated.\ |                                                  | erf @ 528' Class "C"                                                 |                                        |            |
| 14-3/4" Hole                                     | T                                                | lug from 528' to surface.<br>his will cover the top of<br>an Andres. | Aft                                    | <u>ter</u> |
|                                                  |                                                  | Perf @ 914' and spot                                                 |                                        |            |
| 7                                                | <del>                                     </del> | 100' class "C" cement plug from 814"-914'                            | TO                                     | OPS        |
| 11" Hole                                         |                                                  | covering the 11-3/4" casing shoe.                                    | San Andre                              |            |
| 8-5/8" 24# J-55 casing @                         | )/) L                                            | casing since.                                                        | Glorieta                               | 1,         |
| 1,624' cemented w/ 200                           |                                                  | .•                                                                   | Yeso                                   | 1,         |
| sx. Circulated to tie-back<br>@ 867'             |                                                  |                                                                      | Abo                                    | 3,         |
|                                                  |                                                  | Perf @ 1678' and spot a 250' class "C" cement                        | 1                                      |            |
|                                                  | 1                                                | plug from 1678'-1428'                                                |                                        |            |
|                                                  | <b>)</b>                                         | covering the 8-5/8" casing shoe and top of                           |                                        |            |
|                                                  | /                                                | the Glorieta.                                                        |                                        |            |
| 7-7/8" Hole                                      |                                                  |                                                                      |                                        |            |
|                                                  |                                                  |                                                                      | •                                      |            |
| \                                                |                                                  |                                                                      |                                        |            |
|                                                  |                                                  |                                                                      |                                        |            |
| . (     /                                        |                                                  |                                                                      |                                        |            |
| <i>\</i>                                         |                                                  |                                                                      |                                        | i          |
| )   (                                            |                                                  |                                                                      |                                        |            |
| ( )   ( )                                        | TOC@ 2650'                                       |                                                                      |                                        |            |
| )\\                                              |                                                  |                                                                      |                                        |            |
|                                                  |                                                  |                                                                      |                                        |            |
| ) \ \ \ \ \ \ \ \ \ \ \ \ \ \ \ \ \ \ \          | · -                                              |                                                                      |                                        |            |
|                                                  |                                                  | ,600' and dump<br>'C" cement                                         | -                                      |            |
| )     \                                          | covering to                                      | he top of the                                                        | ·                                      |            |
| ( \                                              | Abo.                                             |                                                                      |                                        |            |
| ( / 17)                                          | ← Abo Perfs: 3                                   | 3,683' – 4,006'                                                      |                                        |            |
| \ \ \ \ \\ \\ \\ \\ \\ \\ \\ \\ \\ \\ \          | •                                                |                                                                      |                                        |            |
| > 1 \ \ \ \ \                                    | <u> </u>                                         |                                                                      | ,                                      |            |
|                                                  | 4-1/2" 10.5# K-5<br>cemented with 3              |                                                                      | Not to 06/22/20                        |            |
| TD: 4,244'                                       |                                                  |                                                                      | 1 1167771111                           |            |