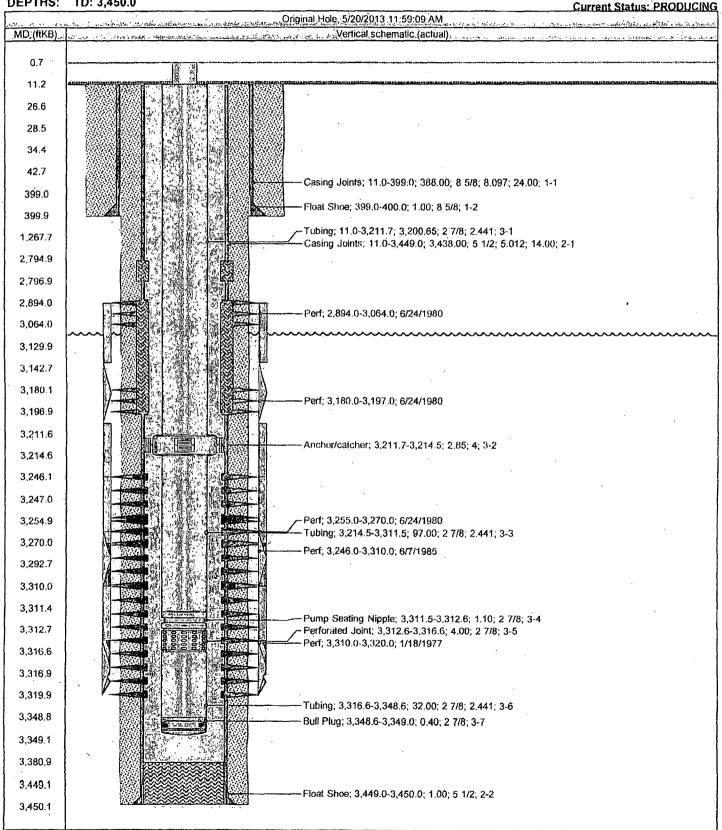

#### **Current Wellbore Schematic**

WELL (PN): OLD INDIAN DRAW UT 15(CVX) (890664)
FIELD OFFICE: HOBBS
FIELD: INDIAN DRAW UNDESIGNATED (DELAWARE)
STATE / COUNTY: NEW MEXICO./ EDDY
LOCATION: SEC 18-22S-28E, 1001 FNL & 2289 FEL
ROUTE: HOB-NM-ROUTE 18- FERLIN/DAVID
ELEVATION: GL: 3,082.0 KB: 3,093.0 KB Height: 11.0
DEPTHS: TD: 3,450.0

API #: 3001521958 Serial #: 26014 SPUD DATE: 1/7/1977 RIG RELEASE: 1/18/1977 1ST SALES GAS: 1ST SALES OIL: