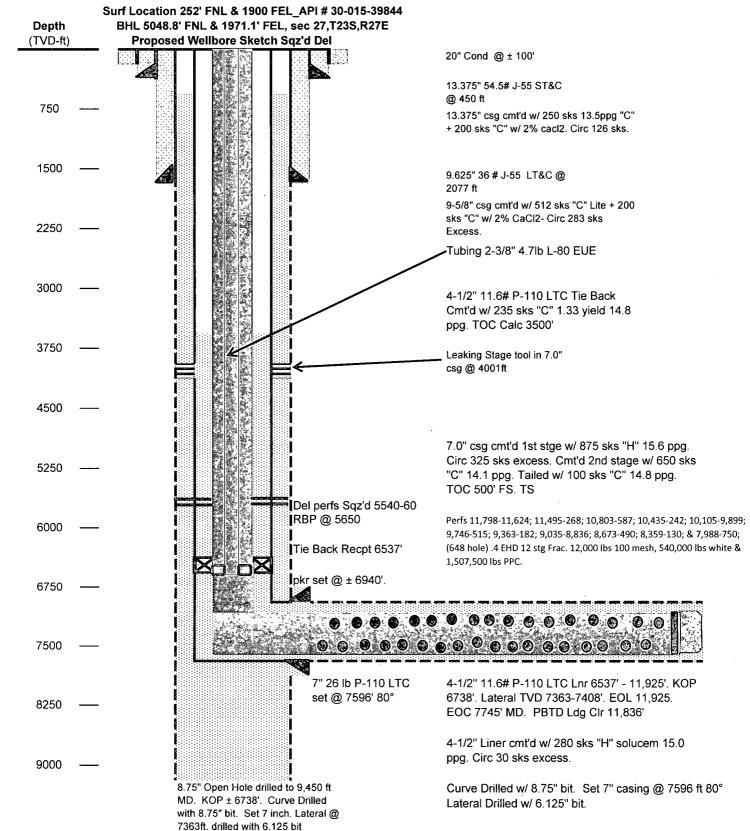

## Forehand Ranch 27 State Com # 1H

Location: Section 27\_T23S\_R27E\_Eddy County; New Mexico