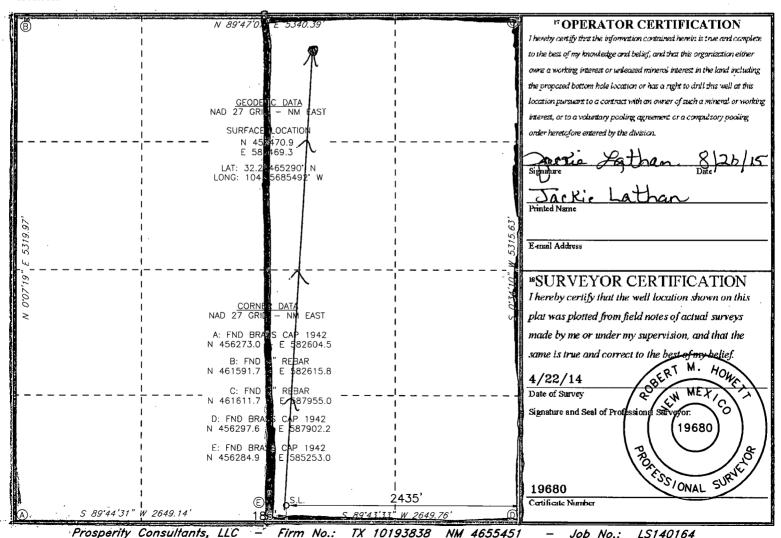

OIL CONSERVATION DIVISION

1220 South St. Francis

Submit one copy to appropriate District Office

Santa Fe. NM 87505

☐ AMENDED REPORT

WELL LOCATION AND ACREAGE DEDICATION PLAT 1 API Number 30-015-75750 Wolfcano Property Name LAYLA 35 W20B FEE 3H B Operator Name 9 Elevation 3010 MEWBOURNE OIL COMPANY

<sup>10</sup> Surface Location

|                                    | est line County | East/West line | Feet from the | North/South line | Feet from the | Lot Idn | Range | Township | Section | UL or lot no. |
|------------------------------------|-----------------|----------------|---------------|------------------|---------------|---------|-------|----------|---------|---------------|
| 0 35 23-S 28-E 185 SOUTH 2435 EAST | EDDY            | EAST           | 2435          | SOUTH            | 185           |         | 28-E  | 23-S     | 35      | 0             |

| "Bottom Hole Location if Different From Surface                          |         |          |       |         |               |                  |               |                |        |  |  |
|--------------------------------------------------------------------------|---------|----------|-------|---------|---------------|------------------|---------------|----------------|--------|--|--|
| UL or lot no.                                                            | Section | Township | Range | Lot Idn | Feet from the | North/South line | Feet from the | East/West line | County |  |  |
| B                                                                        | 35      | 235      | 28E   |         | 329           | North            | 2153          | East           | Eddy   |  |  |
| 12 Dedicated Acres 13 Joint or Infill 14 Consolidation Code 15 Order No. |         |          |       |         |               |                  |               |                |        |  |  |
| 320                                                                      |         |          |       |         |               |                  |               |                |        |  |  |