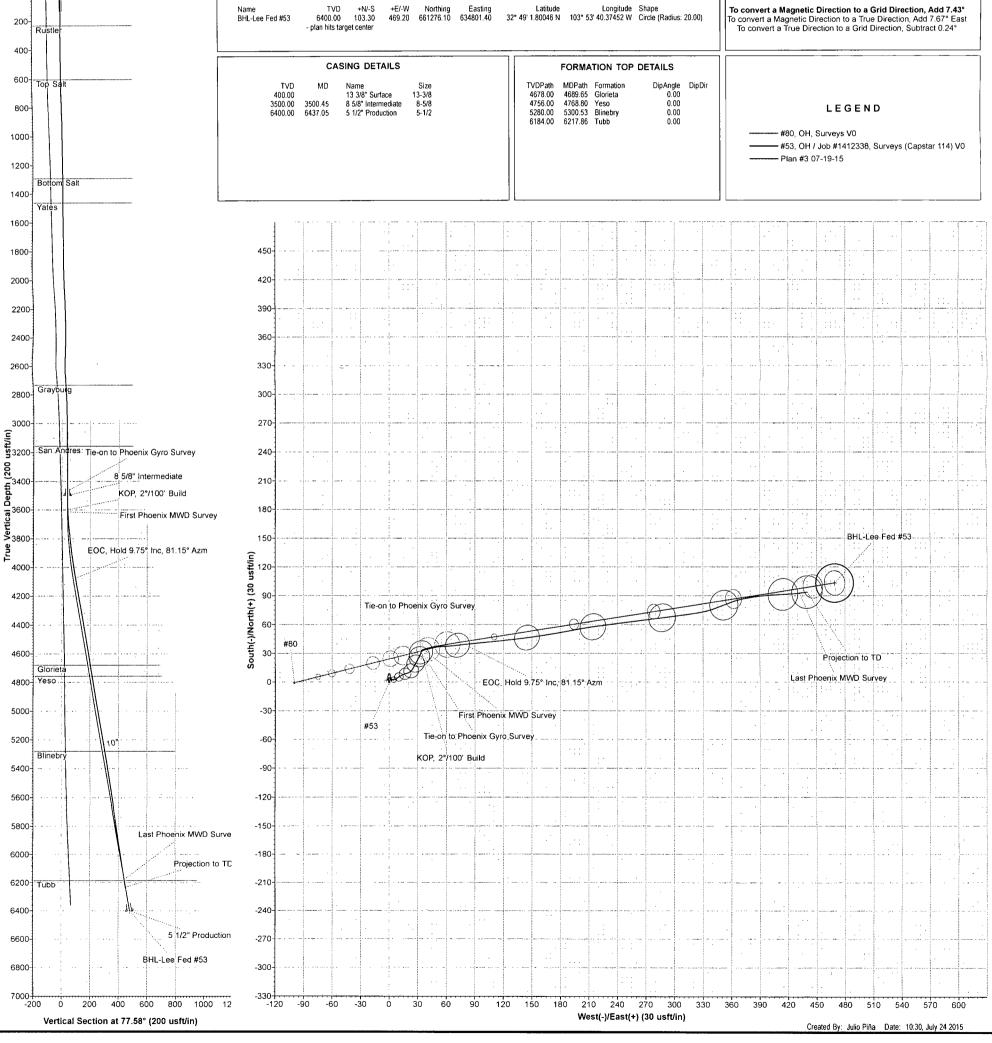

Ground Level: 3637.00

Project: Eddy County, NM (NAD27 NME)

Site: Lee Federal

Well: #53

Magnetic Field Strength: 48580.9snT Dip Angle: 60.77° Date: 7/20/2015 Model: HDGM

|               | •             | Plan a                | Job #1412:<br>#3 07-19-1:<br>tar 114  |                                           |                                  | TECHNOL | OGY SERVI |
|---------------|---------------|-----------------------|---------------------------------------|-------------------------------------------|----------------------------------|---------|-----------|
| <br>          |               |                       | WELL DE                               | TAILS                                     |                                  |         |           |
| +N/-S<br>0.00 | +E/-W<br>0.00 | Northing<br>661172.80 | Ground Level:<br>Easting<br>634332.20 | 3637.00<br>Latittude<br>32° 49' 0.79753 N | Longitude<br>103° 53' 45.87755 W |         | ı         |
|               |               |                       |                                       |                                           |                                  |         |           |

Map System: US State Plane 1927 (Exact solution)
Datum: NAD 1927 (NADCON CONUS)
Ellipsoid: Clarke 1866
Zone Name: New Mexico East 3001 Local Origin: Well #53, Grid North Latitude: 32° 49' 0.79753 N Longitude: 103° 53' 45.87755 W Grid East: 634332.20 Grid North: 661172.80 Scale Factor: 1.000

Geomagnetic Model: HDGM Sample Date: 20-Jul-15 Magnetic Declination: 7.67° Dip Angle from Horizontal: 60.77° Magnetic Field Strength: 48581