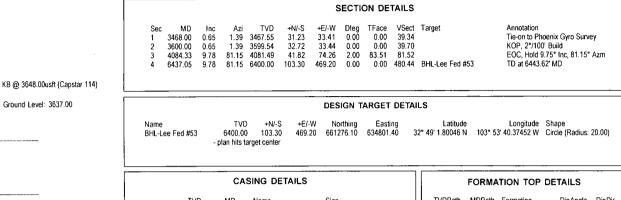

Ground Level: 3637.00

Project: Eddy County, NM (NAD27 NME)

Site: Lee Federal

Well: #53

Magnetic Field Strength: 48580.9snT Dip Angle: 60.77° Date: 7/20/2015 Model: HDGM

|               | •             | Plan a                | Job #1412:<br>#3 07-19-1:<br>tar 114  |                                           |                                  | TECHNOL | OGY SERVI |
|---------------|---------------|-----------------------|---------------------------------------|-------------------------------------------|----------------------------------|---------|-----------|
| <br>          |               |                       | WELL DE                               | TAILS                                     |                                  |         |           |
| +N/-S<br>0.00 | +E/-W<br>0.00 | Northing<br>661172.80 | Ground Level:<br>Easting<br>634332.20 | 3637.00<br>Latittude<br>32° 49' 0.79753 N | Longitude<br>103° 53' 45.87755 W |         | ı         |
|               |               |                       |                                       |                                           |                                  |         |           |

Map System: US State Plane 1927 (Exact solution)
Datum: NAD 1927 (NADCON CONUS)
Ellipsoid: Clarke 1866
Zone Name: New Mexico East 3001 Local Origin: Well #53, Grid North Latitude: 32° 49' 0.79753 N Longitude: 103° 53' 45.87755 W Grid East: 634332.20 Grid North: 661172.80 Scale Factor: 1.000

Geomagnetic Model: HDGM Sample Date: 20-Jul-15 Magnetic Declination: 7.67° Dip Angle from Horizontal: 60.77° Magnetic Field Strength: 48581