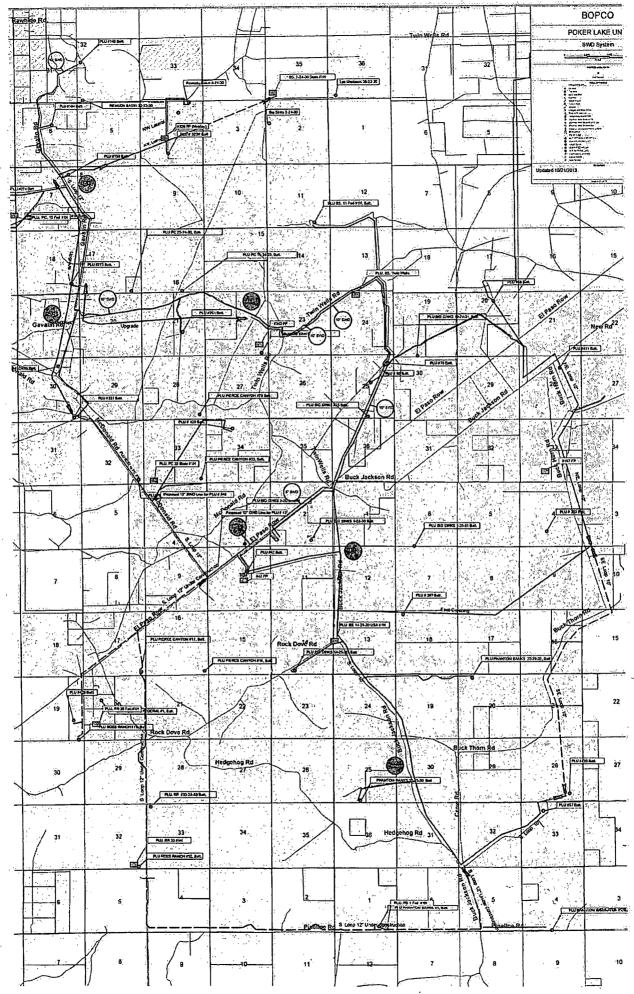

abatement period. (This form may be used as an attachment to the Sundry Notice.)

Water from the Poker Lake CVX JV PC 005H is stored in fiberglass tanks on the location. Water is then transferred to the Poker Lake SWD system via pipeline. The Poker Lake Unit SWD system is a pressurized system. Water is routed to five (5) SWD wells on the Poker Lake Unit based on the pressure in the line at that time.

Wells going to Poker Lake CVX JV PC 005H Battery: Poker Lake CVX JV PC 005H (30-015-37518) Poker Lake Unit CVX JV RR 004H (30-015-37029)

## Wells in Poker Lake SWD System:

JF Harrison Federal 001 (30-015-04749) NWNW Sec 12 T25S R30E Nash Draw 8 Federal 001 (30-015-41351) NWSW Sec 08 T24S R30E Nash Draw 19 Federal SWD 001)30-015-39713) NENE Sec 19 T24S R30E PLU Pierce Canyon 3 Federal SWD 001 (30-015-40435) SWSE Sec 03 T25S R30E PLU Delaware B 23 Federal SWD 001 (30-015-40935) NENW Sec 23 T24S R30E