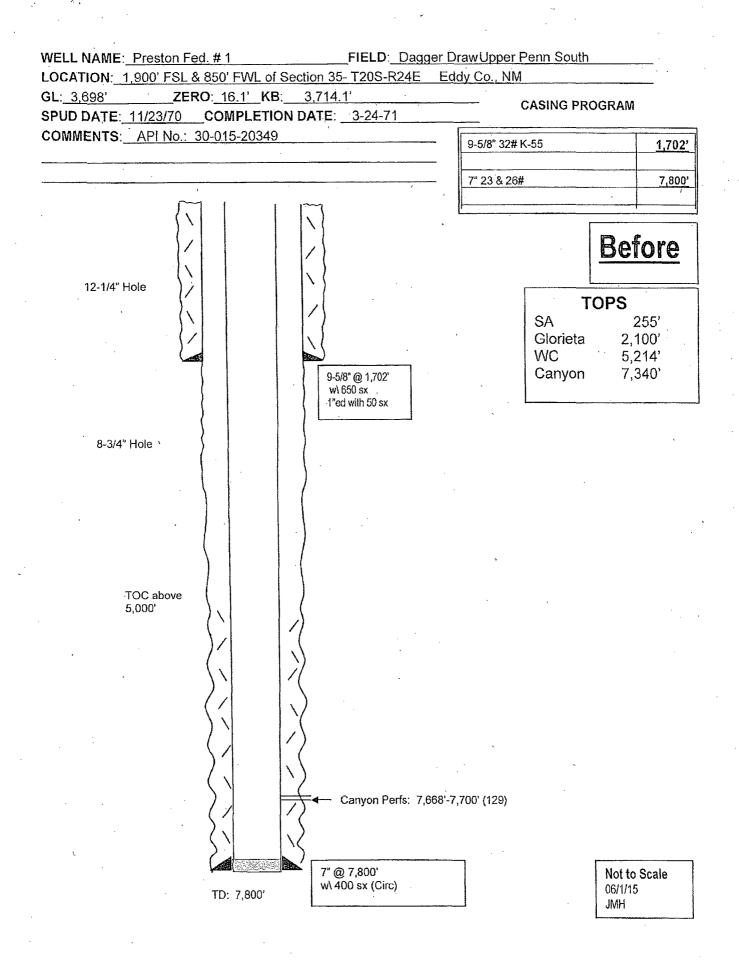

8. Remove all surface equipment and weld dry hole marker per regulations.

Wellbore schematics attached