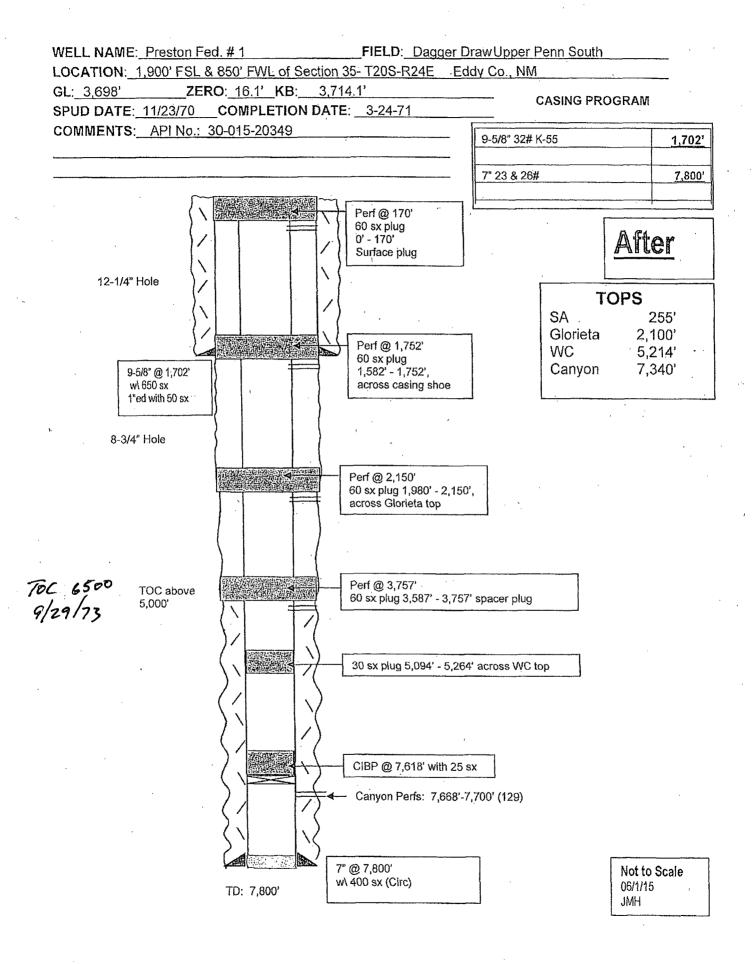

#### 32. Additional remarks, continued

spot a 30 sx cement plug from 1980 ft - 2150 ft inside 7 inch casing. WOC and tag plug, reset if necessary. This will leave a plug across Glorieta top.

necessary. This will leave a plug across Glorieta top.

6. Perforate at 1752 ft. Pressure up to 500 psi if an injection rate is established spot a plug inside and outside casing with a 60 sx cement plug. If we are unable to pump into perforations spot a 30 sx cement plug from 1582 ft - 1752 ft inside 7 inch casing. WOC and tag plug, reset if necessary. This will leave a plug across surface casing shoe.

7. Perforate at 170 ft. Pressure up to 500 psi if an injection rate is established spot a plug inside and outside casing with a 60 sx cement plug, do not displace the cement. If we are unable to pump into perforations spot a 30 sx cement plug from surface to 170 ft inside 7 inch casing. WOC and tag plug, reset if necessary. This will leave a 150 ft surface plug.

8. Remove all surface equipment and weld dry hole marker per regulations.

Wellbore schematics attached