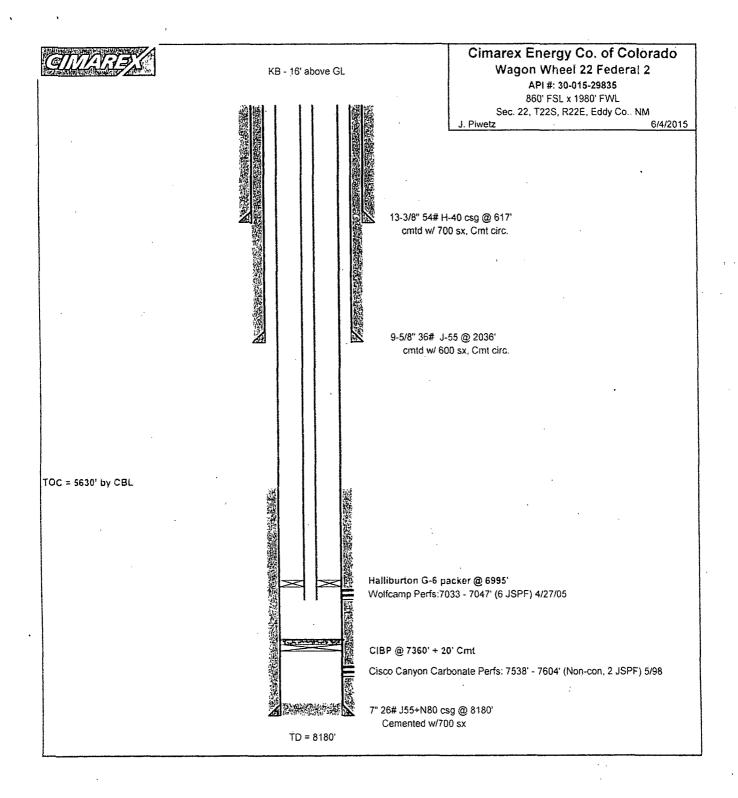

Cimarex Energy Co. of Colorado CHINEY STAK Wagon Wheel 22 Federal 2 KB - 16' above GL API #: 30-015-29835 860' FSL x 1980' FWL Sec. 22, T22S, R22E, Eddy Co., NM J. Piwetz 6/4/2015 CIRC. 25 5x5. @ 63'-3' PXA MUD 13-3/8" 54# H-40 csg @ 617' cmtd w/ 700 sx, Cmt circ. Pump 50 5x5. @ 667 - 557 - MG GL ₽×A 3080 wijD BS Pump 555x5.@ 2096 - 1976 - MG 9-5/8" 36# 'J-55 @ 2036' cmtd w/ 600 sx. Cmt circ. CUT X PULL 7" CSG. @ 2036 3BS 5187 PXA MUD 5680 101 PERF. X SQZ, 705×5 @ 4270'-4130 MG UNE FIL 7490 Cista PXA w D Pump 50 5×5. @ 5755'-5605'-TAC TOC = 5630' by CBL 8077 ŚĮ. PXA Pump 25 5×5.0 6950'-6850' NUD 7"CBP@6950' SET 200 Halliburton G-6 packer @ 6995' Wolfcamp Perfs:7033 - 7047' (6 JSPF) 4/27/05 N. WWY CIBP @ 7360' + 20' Cmt Cisco Canyon Carbonate Perfs: 7538' - 7604' (Non-con, 2 JSPF) 5/98 7" 26# J55+N80 csg @ 8180' Cemented w/700 sx TD = 8180 07/04/15 DAE