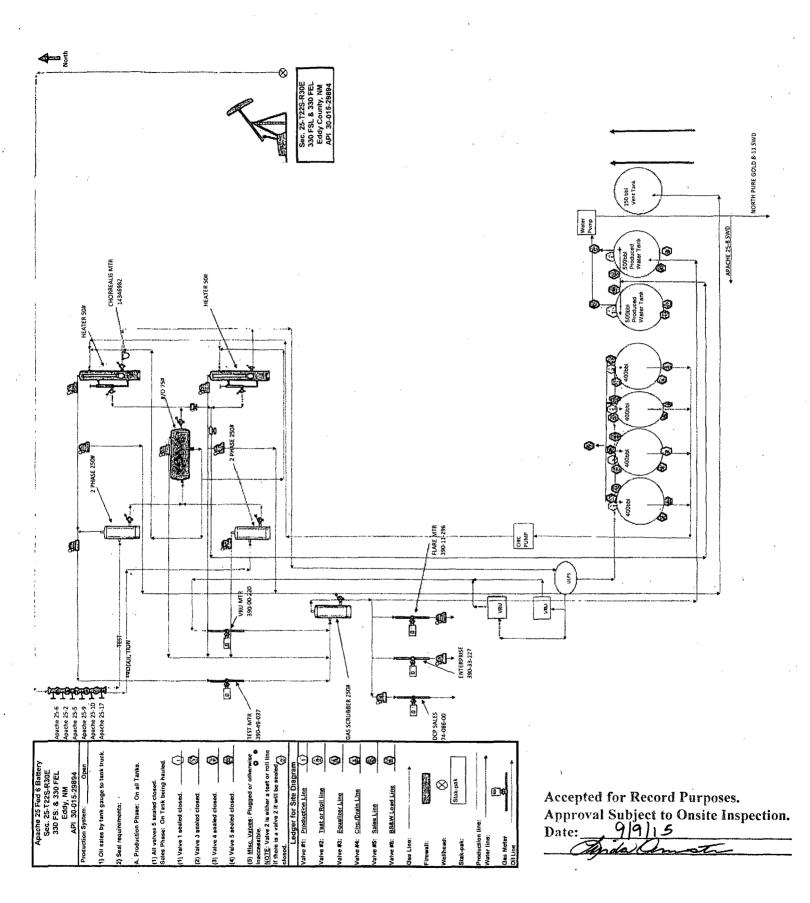

6. If Indian, Allottee or Tribe Name

|                                                                                                                                                                                                                     | <u> </u>                                                                                                     |                                                    |                                 |                                             |                                         |         |                                            |  |
|---------------------------------------------------------------------------------------------------------------------------------------------------------------------------------------------------------------------|--------------------------------------------------------------------------------------------------------------|----------------------------------------------------|---------------------------------|---------------------------------------------|-----------------------------------------|---------|--------------------------------------------|--|
| SUBMIT IN TRIPLICATE - Other instructions on reverse side.                                                                                                                                                          |                                                                                                              |                                                    |                                 | 7. If Unit or CA/Agreement, Name and/or No. |                                         |         |                                            |  |
| 1. Type of Well  ☑ Oil Well ☐ Gas Well ☐ Other                                                                                                                                                                      |                                                                                                              |                                                    |                                 |                                             | 8. Well Name and No.<br>APACHE 25 FED 6 |         |                                            |  |
| 2. Name of Operator Contact: JEANETTE BARRON DEVON ENERGY E-Mail: jeanette.barron@dvn.com                                                                                                                           |                                                                                                              |                                                    | RON                             |                                             | 9. API Well No.<br>30-015-29894         |         |                                            |  |
| 3a. Address<br>PO BOX 250<br>ARTESIA, NM 88211                                                                                                                                                                      |                                                                                                              | 3b. Phone No. (incl<br>Ph: 575-748-18              |                                 |                                             | 10. Field and Pool, or<br>DELAWARE      | Explor  | ratory                                     |  |
| 4. Location of Well (Footage, Sec., T. 225 - 308 - 25                                                                                                                                                               | , R., M., or Survey Description<br>330/5 & 330/8                                                             |                                                    |                                 |                                             | 11. County or Parish,                   |         | ,                                          |  |
| 12. CHECK APPR                                                                                                                                                                                                      | OPRIATE BOX(ES) TO                                                                                           | ) INDICATE NA                                      | TURE OF N                       | OTICE, RI                                   | EPORT, OR OTHE                          | R DA    | .TA ·                                      |  |
| TYPE OF SUBMISSION                                                                                                                                                                                                  |                                                                                                              |                                                    | TYPE OF                         | ACTION                                      |                                         | . •     |                                            |  |
| ☐ Notice of Intent                                                                                                                                                                                                  | ☐ Acidize☐ Alter Casing                                                                                      | ☐ Deepen☐ Fracture                                 | Treat                           | ☐ Product                                   | tion (Start/Resume)                     |         | Water Shut-Off<br>Well Integrity           |  |
| ☑ Subsequent Report ☐ Final Abandonment Notice                                                                                                                                                                      | ☐ Casing Repair☐ Change Plans                                                                                | ☐ New Cor☐ Plug and                                | struction                       | ☐ Recomp                                    | ☐ Recomplete ☐ Temporarily Abandon      |         | Other Site Facility Diagra m/Security Plan |  |
| 13. Describe Proposed or Completed Ope                                                                                                                                                                              | Convert to Injection                                                                                         | Plug Bac                                           |                                 | □ Water I                                   |                                         |         | • • •                                      |  |
| Attach the Bond under which the wor following completion of the involved testing has been completed. Final Abdetermined that the site is ready for fi Retro-Fit for the Apache 25 Fe Please see attached site diagr | operations. If the operation re<br>andonment Notices shall be fil<br>nal inspection.)<br>and 6 Battery<br>am | sults in a multiple con<br>ed only after all requi | opletion or reco                | mpletion in a                               | new interval, a Form 316                | 0-4 sha | all be filed once                          |  |
|                                                                                                                                                                                                                     | MM OIL CON                                                                                                   | ISERVATION                                         |                                 | Accept                                      | ted for Record P                        | IIrno   | NCOC.                                      |  |
|                                                                                                                                                                                                                     | ARTESIA                                                                                                      | DISTRICT                                           |                                 | Appro                                       | val Subject to O                        | neito   | Inspection                                 |  |
|                                                                                                                                                                                                                     | SEP 1                                                                                                        | 1 2015                                             |                                 | Date:                                       | 9/9/15                                  |         | tuspection.                                |  |
| Accepted for record NAMOCD                                                                                                                                                                                          | REC                                                                                                          | EIVED                                              |                                 |                                             |                                         |         |                                            |  |
| 800 9/14/15                                                                                                                                                                                                         |                                                                                                              |                                                    |                                 | · .                                         |                                         |         |                                            |  |
| 14. I hereby certify that the foregoing is                                                                                                                                                                          | Electronic Submission #                                                                                      | ON ENERGY, sen                                     | it to the Carls                 | bad                                         | -                                       |         | •                                          |  |
| Name(Printed/Typed) JEANETTE BARRON Title PRODUCTION AL                                                                                                                                                             |                                                                                                              |                                                    |                                 | , "                                         |                                         |         |                                            |  |
| Signature (Electronic S                                                                                                                                                                                             | (ubmission)                                                                                                  | Dat                                                | e 05/26/20                      | 015                                         |                                         |         |                                            |  |
|                                                                                                                                                                                                                     | THIS SPACE FO                                                                                                | OR FEDERAL C                                       | R STATE                         | OFFICE U                                    | SE                                      |         |                                            |  |
| Approved By                                                                                                                                                                                                         |                                                                                                              | Tit                                                | de                              |                                             |                                         |         | Date                                       |  |
| Conditions of approval, if any, are attached<br>ertify that the applicant holds legal or equivalent would entitle the applicant to condu                                                                            | itable title to those rights in the                                                                          | subject lease                                      | fice                            |                                             |                                         |         |                                            |  |
| Citle 18 U.S.C. Section 1001 and Title 43<br>States any false, fictitious or fraudulent s                                                                                                                           | U.S.C. Section 1212, make it a tatements or representations as                                               | crime for any person<br>to any matter within       | knowingly and its jurisdiction. | willfully to m                              | ake to any department or                | agenc   | y of the United                            |  |