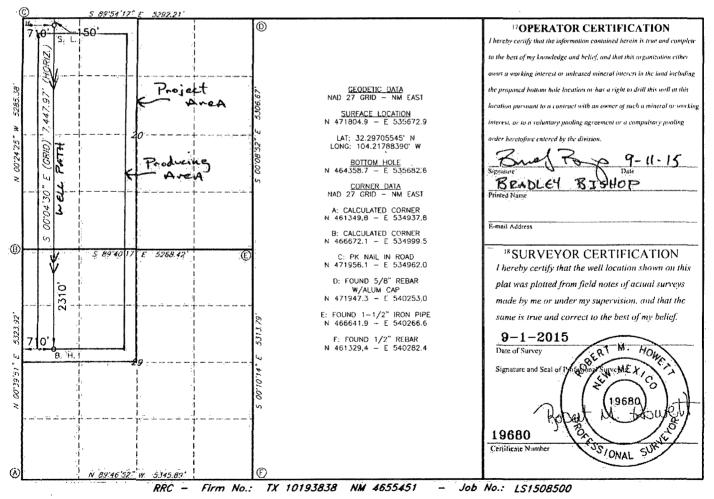

State of New Mexico District I 1625 N. French Dr., Hobbs, NM 88240 Revised August 1, 2011 Energy, Minerals & Natural Resources Department Phone: (575) 393-6161 Fax: (575) 393-0720 District II Submit one copy to appropriate **OIL CONSERVATION DIVISION** 811 S, First St., Artesia, NM 88210 District Office Phone: (575) 748-1283 Fax: (575) 748-9720 District III 1000 Rio Brazos Road, Aztec, NM 87410 1220 South St. Francis Dr. Santa Fe, NM 87505 Phone: (505) 334-6178 Fax: (505) 334-6170 AMENDED REPORT District IV District IV 1220 S, St. Francis Dr., Santa Fe, NM 87505 Phone: (505) 476-3460 Fax: (505) 476-3462 96409 WELL LOCATION AND ACREAGE DEDICATION PLAT 1 API Number 2 Pool Code 3 Pool Name RANCH WOLFCAMP; SW 30-015-42974 76780 FOREHAND 4Property Code SProperty Name 6 Well Number 15263 3 STERLING POUND 20/29 W2DE STATE COM 1H OGRID NO. 9 Elevation 8 Operator Name 14744 3185 **MEWBOURNE OIL COMPANY** 

. 1

2

|               |         |          |       |          | <sup>10</sup> Surface I | Location         |               |                |        |
|---------------|---------|----------|-------|----------|-------------------------|------------------|---------------|----------------|--------|
| UL or lot no. | Section | Township | Range | Lot Idn  | Feet from the           | North/South linc | Feet From the | East/West linc | County |
| D             | 20      | 23S      | 27E   |          | 150                     | NORTH            | 710           | WEST           | EDDY   |
|               |         |          | '' F  | Bottom H | ole Location            | If Different Fro | m Surface     |                |        |
| UL or lot no. | Section | Township | Range | Lot Idn  | Feet from the           | North/South line | Feet from the | East/West line | County |
| Е             | 29      | 23S      | 27E   |          | 2310                    | NORTH            | 710           | WEST           | EDDY   |