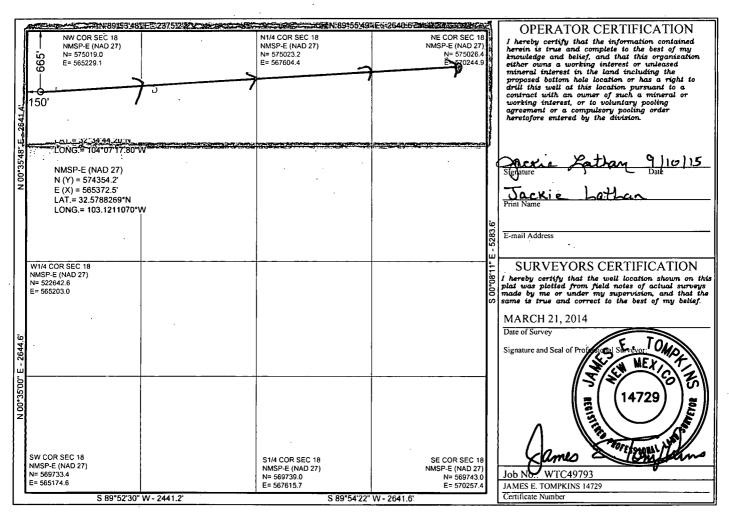

ZAMENDED REPORT

as Sulled

WELL LOCATION AND ACREAGE DEDICATION PLAT

| A                                              |          |               | Pool Code                 |               | Pool Name     |                     |               |                |        |  |
|------------------------------------------------|----------|---------------|---------------------------|---------------|---------------|---------------------|---------------|----------------|--------|--|
| 30-015-42969                                   |          |               | ۍ.                        | 2805          | 5             | RUSSELL;BONE SPRING |               |                |        |  |
| Property Code                                  |          | •             |                           | Property Name |               |                     | Well Number   |                |        |  |
| 314239                                         |          |               | DERRINGER 18 B3DA FEDERAL |               |               |                     |               | 2H             |        |  |
| OGRID No.                                      |          | Operator Name |                           |               |               |                     | Elevation     |                |        |  |
| 14744                                          |          |               | MEWBOURNE OIL COMPANY     |               |               |                     |               |                | 3261'  |  |
| Surface Location                               |          |               |                           |               |               |                     |               |                |        |  |
| UL or lot no.                                  | Section  | Township      | Range                     | Lot Idn       | Feet from the | North/South line    | Feet from the | East/West line | County |  |
| 1                                              | 18       | 20 S          | 29 E                      |               | 665           | NORTH               | 150           | WEST           | EDDY   |  |
| Bottom Hole Location If Different From Surface |          |               |                           |               |               |                     |               |                |        |  |
| UL or lot no.                                  | Section  | Township      | Range                     | Lot Idn       | Feet from the | North/South line    | Feet from the | East/West line | County |  |
| A                                              | 18       | 205           | 29E                       |               | 390           | North               | 333'          | East           | Eddy   |  |
| Dedicated Acres                                | Joint or | Infill        | Consolidated Cod          | le Orde       | r No.         | • •                 |               |                | •      |  |
| 152,21                                         |          |               |                           |               |               |                     |               |                |        |  |