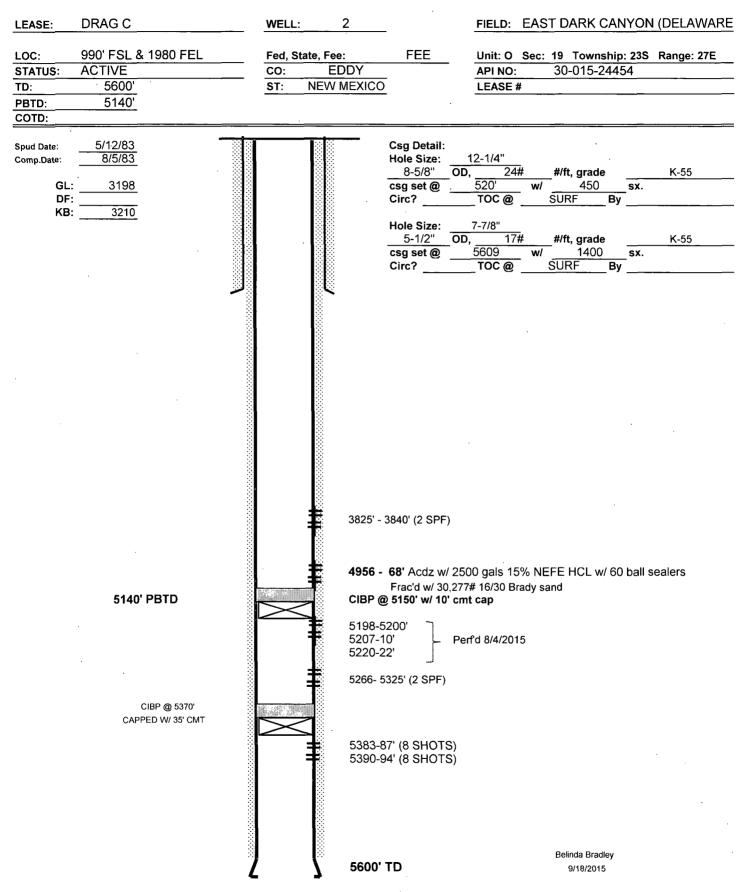

| Submit I Copy To Appropriate District State of New Meximon<br>Office NM OIL CONSERVATION Minerals and Natura<br>District I – (575) 393-6161<br>I625 N. French Dr., Hobbs, NM 88240<br>District II – (575) 748-1283                                                                                                                                                                                                                                                                                                                                                                                                                                                                                                                                                                                                                                                                                                                                                                              | ico Form C-103                                                                                                              |
|-------------------------------------------------------------------------------------------------------------------------------------------------------------------------------------------------------------------------------------------------------------------------------------------------------------------------------------------------------------------------------------------------------------------------------------------------------------------------------------------------------------------------------------------------------------------------------------------------------------------------------------------------------------------------------------------------------------------------------------------------------------------------------------------------------------------------------------------------------------------------------------------------------------------------------------------------------------------------------------------------|-----------------------------------------------------------------------------------------------------------------------------|
| District I – (575) 393-6161                                                                                                                                                                                                                                                                                                                                                                                                                                                                                                                                                                                                                                                                                                                                                                                                                                                                                                                                                                     | Revised July 18, 2013                                                                                                       |
| 1625 N. French Dr., Hobbs, NM 88240                                                                                                                                                                                                                                                                                                                                                                                                                                                                                                                                                                                                                                                                                                                                                                                                                                                                                                                                                             | WELL API NO.                                                                                                                |
| District II – (575) 748-1283<br>811 S. First St., Artesia, NM 88210 SEP 2 1020 SERVATION I                                                                                                                                                                                                                                                                                                                                                                                                                                                                                                                                                                                                                                                                                                                                                                                                                                                                                                      |                                                                                                                             |
| <u>District III</u> – (505) 334-6178 1220 South St. Franc                                                                                                                                                                                                                                                                                                                                                                                                                                                                                                                                                                                                                                                                                                                                                                                                                                                                                                                                       | 5. Indicate Type of Lease<br>STATE FEE                                                                                      |
| 1000 Rio Brazos Rd., Aztec, NM 87410 DEORTH (ED.) Santa E.a. NIM 975                                                                                                                                                                                                                                                                                                                                                                                                                                                                                                                                                                                                                                                                                                                                                                                                                                                                                                                            |                                                                                                                             |
| 1220 S. St. Francis Dr., Santa Fe, NM                                                                                                                                                                                                                                                                                                                                                                                                                                                                                                                                                                                                                                                                                                                                                                                                                                                                                                                                                           | 6. State Off & Gas Lease No.                                                                                                |
| 87505<br>SUNDRY NOTICES AND REPORTS ON WELLS                                                                                                                                                                                                                                                                                                                                                                                                                                                                                                                                                                                                                                                                                                                                                                                                                                                                                                                                                    | 7. Lease Name or Unit Agreement Name                                                                                        |
| (DO NOT USE THIS FORM FOR PROPOSALS TO DRILL OR TO DEEPEN OR PLUC<br>DIFFERENT RESERVOIR. USE "APPLICATION FOR PERMIT" (FORM C-101) FOR                                                                                                                                                                                                                                                                                                                                                                                                                                                                                                                                                                                                                                                                                                                                                                                                                                                         | G BACK TO A                                                                                                                 |
| PROPOSALS.)                                                                                                                                                                                                                                                                                                                                                                                                                                                                                                                                                                                                                                                                                                                                                                                                                                                                                                                                                                                     | 8. Well Number 2                                                                                                            |
| 1. Type of Well: Oil Well 🛛 Gas Well 🗌 Other                                                                                                                                                                                                                                                                                                                                                                                                                                                                                                                                                                                                                                                                                                                                                                                                                                                                                                                                                    |                                                                                                                             |
| 2. Name of Operator<br>SUNDOWN ENERGY LP                                                                                                                                                                                                                                                                                                                                                                                                                                                                                                                                                                                                                                                                                                                                                                                                                                                                                                                                                        | 9. OGRID Number<br>232611                                                                                                   |
| 3. Address of Operator<br>16400 DALLAS PARKWAY, STE 100 DALLAS, TX 75240                                                                                                                                                                                                                                                                                                                                                                                                                                                                                                                                                                                                                                                                                                                                                                                                                                                                                                                        | 10. Pool name or Wildcat<br>EAST DARK CANYON (DELAWARE)                                                                     |
|                                                                                                                                                                                                                                                                                                                                                                                                                                                                                                                                                                                                                                                                                                                                                                                                                                                                                                                                                                                                 |                                                                                                                             |
| 4. Well Location<br>Unit Letter <u>0</u> : <u>990</u> feet from the <u>SOUTH</u> line and <u>1980</u> feet from the <u>EAST</u> line                                                                                                                                                                                                                                                                                                                                                                                                                                                                                                                                                                                                                                                                                                                                                                                                                                                            |                                                                                                                             |
|                                                                                                                                                                                                                                                                                                                                                                                                                                                                                                                                                                                                                                                                                                                                                                                                                                                                                                                                                                                                 | 27E NMPM County EDDY                                                                                                        |
| 11. Elevation (Show whether DR, RKB, RT, GR, etc.)                                                                                                                                                                                                                                                                                                                                                                                                                                                                                                                                                                                                                                                                                                                                                                                                                                                                                                                                              |                                                                                                                             |
| 3198' GL                                                                                                                                                                                                                                                                                                                                                                                                                                                                                                                                                                                                                                                                                                                                                                                                                                                                                                                                                                                        |                                                                                                                             |
| 12. Check Appropriate Box to Indicate Nat                                                                                                                                                                                                                                                                                                                                                                                                                                                                                                                                                                                                                                                                                                                                                                                                                                                                                                                                                       | ture of Notice Report or Other Data                                                                                         |
|                                                                                                                                                                                                                                                                                                                                                                                                                                                                                                                                                                                                                                                                                                                                                                                                                                                                                                                                                                                                 | are or route, report or outer Data                                                                                          |
| NOTICE OF INTENTION TO:                                                                                                                                                                                                                                                                                                                                                                                                                                                                                                                                                                                                                                                                                                                                                                                                                                                                                                                                                                         | SUBSEQUENT REPORT OF:                                                                                                       |
| PERFORM REMEDIAL WORK 🔲 PLUG AND ABANDON 🔲                                                                                                                                                                                                                                                                                                                                                                                                                                                                                                                                                                                                                                                                                                                                                                                                                                                                                                                                                      | REMEDIAL WORK 🛛 🛛 ALTERING CASING 🗌                                                                                         |
| TEMPORARILY ABANDON                                                                                                                                                                                                                                                                                                                                                                                                                                                                                                                                                                                                                                                                                                                                                                                                                                                                                                                                                                             | COMMENCE DRILLING OPNS. P AND A                                                                                             |
| — — —                                                                                                                                                                                                                                                                                                                                                                                                                                                                                                                                                                                                                                                                                                                                                                                                                                                                                                                                                                                           |                                                                                                                             |
|                                                                                                                                                                                                                                                                                                                                                                                                                                                                                                                                                                                                                                                                                                                                                                                                                                                                                                                                                                                                 |                                                                                                                             |
| CLOSED-LOOP SYSTEM                                                                                                                                                                                                                                                                                                                                                                                                                                                                                                                                                                                                                                                                                                                                                                                                                                                                                                                                                                              |                                                                                                                             |
|                                                                                                                                                                                                                                                                                                                                                                                                                                                                                                                                                                                                                                                                                                                                                                                                                                                                                                                                                                                                 | OTHER:                                                                                                                      |
| <ol> <li>Describe proposed or completed operations. (Clearly state all pe<br/>of starting any proposed work). SEE RULE 19.15.7.14 NMAC.<br/>proposed completion or recompletion.</li> </ol>                                                                                                                                                                                                                                                                                                                                                                                                                                                                                                                                                                                                                                                                                                                                                                                                     | rtinent details, and give pertinent dates, including estimated date<br>For Multiple Completions: Attach wellbore diagram of |
|                                                                                                                                                                                                                                                                                                                                                                                                                                                                                                                                                                                                                                                                                                                                                                                                                                                                                                                                                                                                 |                                                                                                                             |
| 8/4/15: MIRU PU. POH w/ production equipment. Perforate at: 4956'-4968', 5198'-5200', 5207'-5210', 5220'-5222', 4 SPF, 90° phasing                                                                                                                                                                                                                                                                                                                                                                                                                                                                                                                                                                                                                                                                                                                                                                                                                                                              |                                                                                                                             |
| (76 holes). Set RBP at 5240' and pkr at 5150'.                                                                                                                                                                                                                                                                                                                                                                                                                                                                                                                                                                                                                                                                                                                                                                                                                                                                                                                                                  |                                                                                                                             |
| Swab tested. Move RBP to 5150' and pkr to 4850'. Acidize perfs 4956-49                                                                                                                                                                                                                                                                                                                                                                                                                                                                                                                                                                                                                                                                                                                                                                                                                                                                                                                          | 68' w/ 2500 gal 15%. NEFE HCL diverting w/ 60 ball sealers.                                                                 |
| Swab back, very little fluid entry.                                                                                                                                                                                                                                                                                                                                                                                                                                                                                                                                                                                                                                                                                                                                                                                                                                                                                                                                                             |                                                                                                                             |
| 9/9/15: RU Basic Energy . Frac perfs 4956 – 4968' w/ 30,277#s 16/30 Brady sand. AR=25 bpm, MaxR = 25 bpm, AP = 4628 psi, MaxP =                                                                                                                                                                                                                                                                                                                                                                                                                                                                                                                                                                                                                                                                                                                                                                                                                                                                 |                                                                                                                             |
| 5197 psi, ISIP = 1077 psi.                                                                                                                                                                                                                                                                                                                                                                                                                                                                                                                                                                                                                                                                                                                                                                                                                                                                                                                                                                      |                                                                                                                             |
| 9/14/15: Rlse RBP & POH. RU Warrior Wireline. Set CIBP at 5150'. Dum                                                                                                                                                                                                                                                                                                                                                                                                                                                                                                                                                                                                                                                                                                                                                                                                                                                                                                                            |                                                                                                                             |
| 9/16/15: RIH w/ rods & tbg. RDMO PU. RETURN WELL TO PRODUCTION.                                                                                                                                                                                                                                                                                                                                                                                                                                                                                                                                                                                                                                                                                                                                                                                                                                                                                                                                 |                                                                                                                             |
|                                                                                                                                                                                                                                                                                                                                                                                                                                                                                                                                                                                                                                                                                                                                                                                                                                                                                                                                                                                                 |                                                                                                                             |
|                                                                                                                                                                                                                                                                                                                                                                                                                                                                                                                                                                                                                                                                                                                                                                                                                                                                                                                                                                                                 |                                                                                                                             |
|                                                                                                                                                                                                                                                                                                                                                                                                                                                                                                                                                                                                                                                                                                                                                                                                                                                                                                                                                                                                 |                                                                                                                             |
| Spud Date: 5/12/1983 Rig Release Date                                                                                                                                                                                                                                                                                                                                                                                                                                                                                                                                                                                                                                                                                                                                                                                                                                                                                                                                                           |                                                                                                                             |
| Spud Date: 3/12/1983 Rig Release Date                                                                                                                                                                                                                                                                                                                                                                                                                                                                                                                                                                                                                                                                                                                                                                                                                                                                                                                                                           | ≂.                                                                                                                          |
|                                                                                                                                                                                                                                                                                                                                                                                                                                                                                                                                                                                                                                                                                                                                                                                                                                                                                                                                                                                                 |                                                                                                                             |
| I have been and if all a state in Comparison all and in the second and the second se | t of muchan and holist                                                                                                      |
| I hereby certify that the information above is true and complete to the bes<br>SIGNATURE Kell Da Bradly TITLE Admin                                                                                                                                                                                                                                                                                                                                                                                                                                                                                                                                                                                                                                                                                                                                                                                                                                                                             |                                                                                                                             |
| SIGNATURE Selve Da Snadley TITLE Admin Asst. DATE 9/18/2015<br>Type or print name Belinda Bradley E-mail address: bbradley@sundownenergy.com PHONE: 432-943-8770                                                                                                                                                                                                                                                                                                                                                                                                                                                                                                                                                                                                                                                                                                                                                                                                                                |                                                                                                                             |
| For State Use Only                                                                                                                                                                                                                                                                                                                                                                                                                                                                                                                                                                                                                                                                                                                                                                                                                                                                                                                                                                              |                                                                                                                             |
| TO bodo i Domina diala                                                                                                                                                                                                                                                                                                                                                                                                                                                                                                                                                                                                                                                                                                                                                                                                                                                                                                                                                                          |                                                                                                                             |
| APPROVED BY: (1) WUNK TITLE ) IST HOUWISS DATE 9/23/2015                                                                                                                                                                                                                                                                                                                                                                                                                                                                                                                                                                                                                                                                                                                                                                                                                                                                                                                                        |                                                                                                                             |
| Conditions of Approval (if any):                                                                                                                                                                                                                                                                                                                                                                                                                                                                                                                                                                                                                                                                                                                                                                                                                                                                                                                                                                |                                                                                                                             |
|                                                                                                                                                                                                                                                                                                                                                                                                                                                                                                                                                                                                                                                                                                                                                                                                                                                                                                                                                                                                 |                                                                                                                             |
|                                                                                                                                                                                                                                                                                                                                                                                                                                                                                                                                                                                                                                                                                                                                                                                                                                                                                                                                                                                                 |                                                                                                                             |
|                                                                                                                                                                                                                                                                                                                                                                                                                                                                                                                                                                                                                                                                                                                                                                                                                                                                                                                                                                                                 |                                                                                                                             |