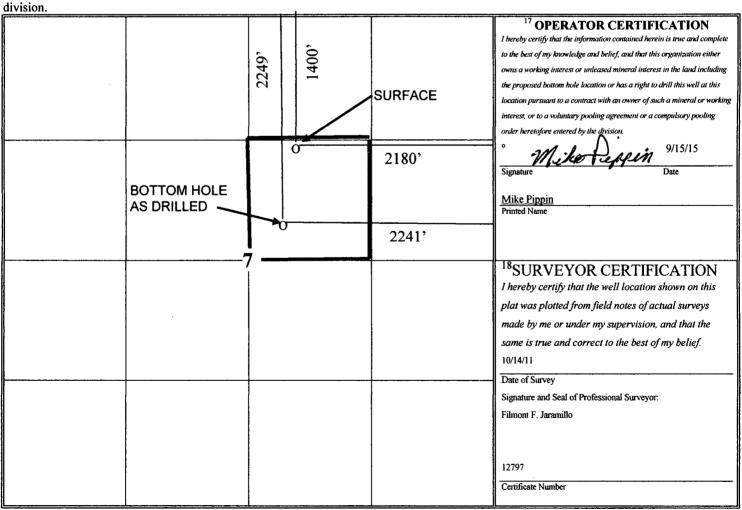

<sup>10</sup> Surface Location

| UL or lot no.                                     | Section | Township | Range | Lot Idn | Feet from the | North/South line | Feet from the | East/West line | County |
|---------------------------------------------------|---------|----------|-------|---------|---------------|------------------|---------------|----------------|--------|
| G                                                 | 7       | 18-S     | 27-E  |         | 1400          | NORTH            | 2180          | EAST           | EDDY   |
| 11 Bottom Hole Location If Different From Surface |         |          |       |         |               |                  |               |                |        |
| UL or let no.                                     | Section | Township | Range | Lot Idn | Feet from the | North/South line | Feet from the | East/West line | County |
| 1 _                                               | 1       |          | l     | 1       |               | 1                | ا ممیما       |                |        |

| UL or lot no.  | Section                 | lownship      | Kange         | Lot Idn   | Feet from the | North/South line | reet from the | Last/West line | County |
|----------------|-------------------------|---------------|---------------|-----------|---------------|------------------|---------------|----------------|--------|
| G              | 7                       | 18-S          | 27-E          |           | 2249          | NORTH            | 2241          | EAST           | EDDY   |
| Dedicated Acre | s <sup>13</sup> Joint o | r Infill 14 ( | Consolidation | Code 15 O | rder No.      |                  |               |                |        |
|                |                         |               |               |           |               |                  |               |                |        |