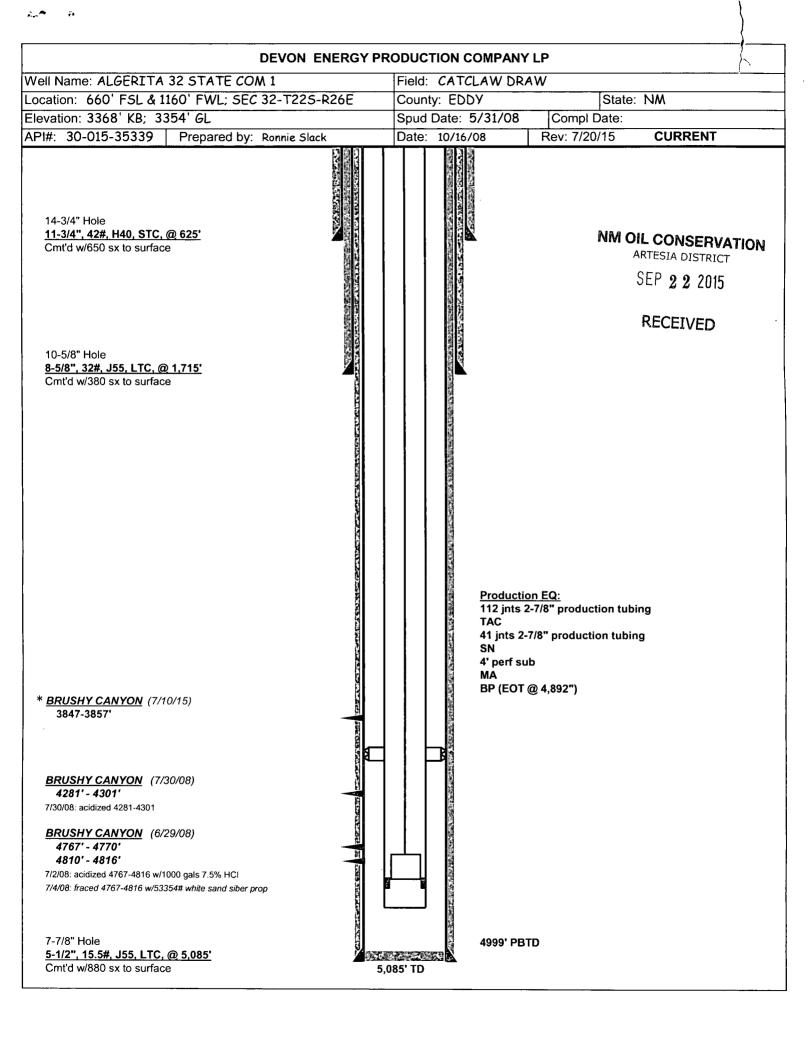

**DEVON ENERGY PRODUCTION COMPANY LP** Well Name: ALGERITA 32 STATE 1 Field: CATCLAW DRAW Location: 660' FSL & 1160' FWL: SEC 32-T225-R26E County: EDDY State: NM Elevation: 3368' KB; 3354' GL Spud Date: 5/31/08 Compl Date: API#: 30-015-35339 | Prepared by: Ronnie Slack Date: 10/16/08 Rev: 14-3/4" Hole 11-3/4", 42#, H40, STC, @ 625' Cmt'd w/650 sx to surface NM OIL CONSERVATION ARTESIA DISTRICT 10-5/8" Hole 8-5/8", 32#, J55, LTC, @ 1,715' SEP 2 2 26 13 Cmt'd w/380 sx to surface RECEIVED 2-7/8" production tubing \* Proposed Brushy Canyon 3847-3857 BRUSHY CANYON (7/30/08) 4281' - 4301' 7/30/08: acidized 4281-4301 MACO BRUSHY CANYON (6/29/08) 4767' - 4770' 4810' - 4816' 7/2/08: acidized 4767-4816 w/1000 gals 7.5% HCI 7/4/08: fraced 4767-4816 w/53354# white sand siber prop JUL 20 2019 7-7/8" Hole 4999' PBTD RECEIVED 5-1/2", 15.5#, J55, LTC, @ 5,085' 5,085' TD Cmt'd w/880 sx to surface