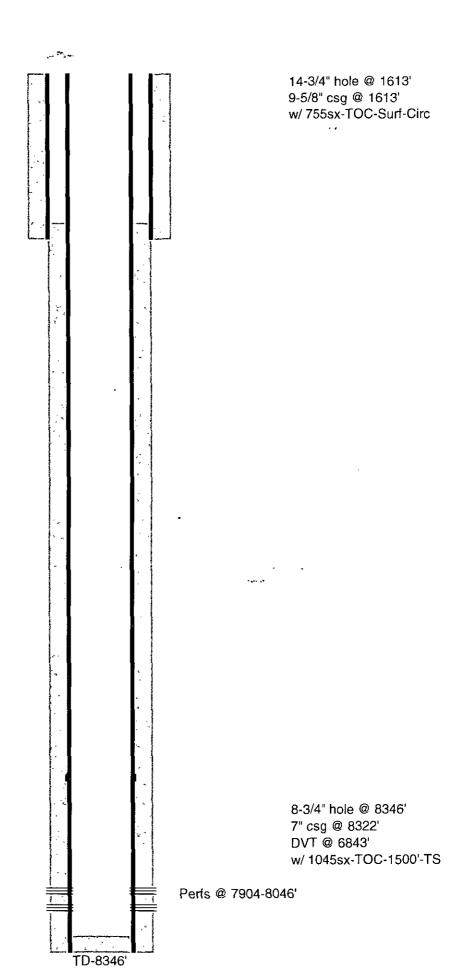

**OXY USA WTP LP - Proposed** - Big Walt 2 State #7 API No. 30-015-32639

190sx @ 500'-Surface

25sx @ 1663-1563' WOC-Tag

25sx @ 2500-2400' WOC-Tag

25sx @ 4698-4598'

25sx @ 6896-6796' WOC-Tag

25sx @ 7475-7375' WOC-Tag

PB-8259'

CIBP @ 7854' w/ 25sx

OXY USA WTP LP - Current Big Walt 2 State #7 API No. 30-015-32639

PB-8259'