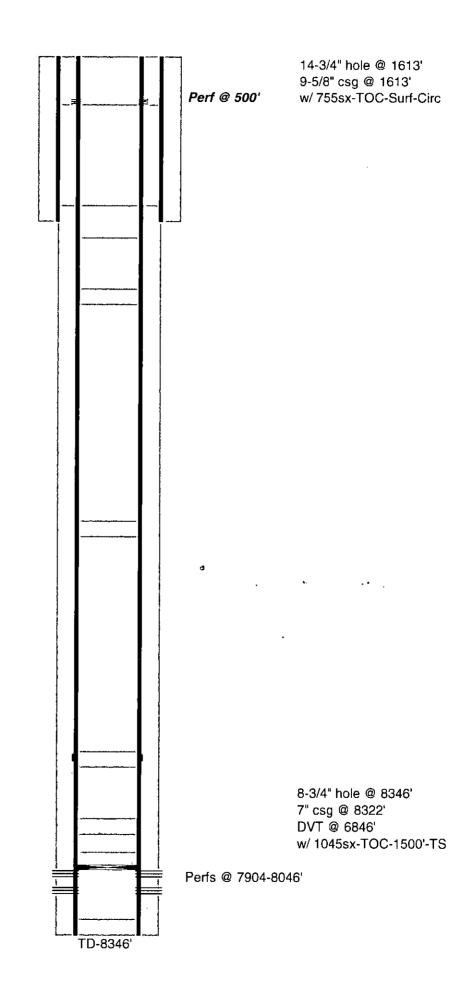

**OXY USA WTP LP - Proposed** - Big Walt 2 State #7 API No. 30-015-32639

190sx @ 500'-Surface

25sx @ 1663-1563' WOC-Tag

25sx @ 2500-2400' WOC-Tag

25sx @ 4698-4598'

25sx @ 6896-6796' WOC-Tag

25sx @ 7475-7375' WOC-Tag

PB-8259'

CIBP @ 7854' w/ 25sx

OXY USA WTP LP - Current Big Walt 2 State #7 API No. 30-015-32639

PB-8259'