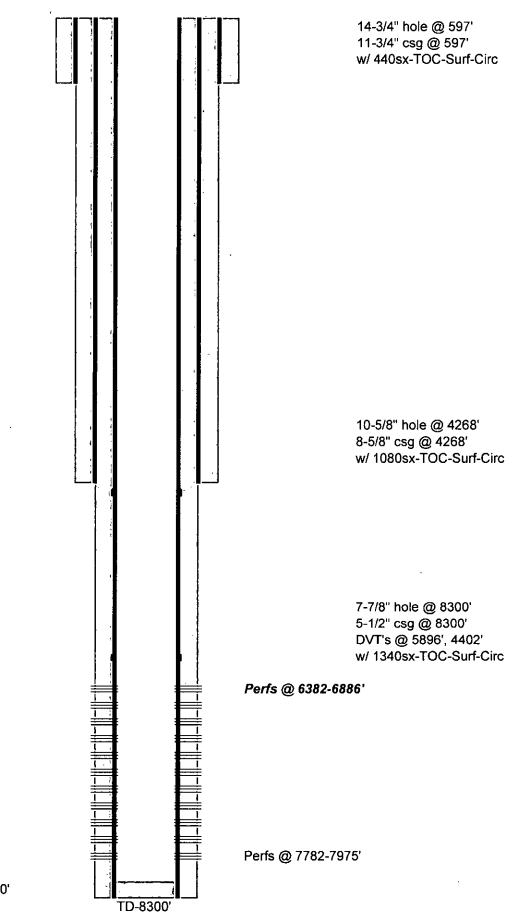

| NM OIL | - CONSER | VATION |
|--------|----------|--------|
|--------|----------|--------|

ARTESIA DISTRICT

| Form 3160-4<br>(August 2007) |                           | COMPI           | BUREA              | TMENT OF LAN            | D STATES<br>OF THE IN<br>VD MANA<br>OMPLET | GEMEN         | R<br>NT             | ′29<br>€€€4V                |                       |                           | 5. L          | ОМ                  | IB No. 1<br>ires: July | PROVED<br>004-0137<br>7 31, 2010       |
|------------------------------|---------------------------|-----------------|--------------------|-------------------------|--------------------------------------------|---------------|---------------------|-----------------------------|-----------------------|---------------------------|---------------|---------------------|------------------------|----------------------------------------|
|                              |                           |                 |                    |                         |                                            |               |                     |                             |                       |                           |               | MNM406              |                        |                                        |
| la. Type of                  |                           | Oil Well        | _                  |                         |                                            | Other         | _                   |                             | <b></b>               |                           | 6. If         | Indian, All         | lottee or              | r Tribe Name                           |
| b. Type of                   | f Completion              |                 | ew Well<br>r       | U Work (                | Jver 🔲                                     | Deepen        | 🗖 Plug              | g Back                      |                       | f. Resvr.                 | 7. U          | nit or CA A         | greem                  | ent Name and No.                       |
| 2. Name of                   | Operator                  |                 |                    |                         | Contact                                    | JANA M        |                     |                             |                       |                           | 8. L          | ease Name           | and We                 | ell No.                                |
| OXY U                        | SÁ INCORF                 |                 | D E                | -Mail: jana             | lyn_mendi                                  |               |                     |                             |                       |                           | F             | PURE GOL            | DDF                    | EDERAL 14                              |
| 3. Address                   | P.O. BOX<br>MIDLAND       |                 | '10                |                         |                                            |               | Phone No. 1: 432-68 |                             | e area co             | de)                       | 9. A          | PI Well No          | ).                     | 30-015-35801                           |
| 4. Location                  | of Well (Re               | port locati     | on clearly ar      | nd in accord            | ance with Fe                               | deral rec     | quirements          | )*                          |                       |                           | 10.           | Field and Pe        | ool, or l              | Exploratory<br>ELAWARE, WEST           |
| At surfa                     | ce SENE                   | Lot H 23        | 1 <b>0FNL</b> 990  | FEL                     |                                            |               |                     |                             |                       |                           | 11. 5         | Sec., T., R.,       | M., or                 | Block and Survey                       |
| At top p                     | rod interval              | reported b      | elow SEN           | IE Lot H 2              | 310FNL 99                                  | DFEL          |                     |                             |                       |                           |               |                     |                        | 23S R31E Mer                           |
| At total                     | depth SE                  | NE Lot H        | 2310FNL 9          | 90FEL                   |                                            |               |                     |                             |                       |                           | E             | County or F<br>EDDY |                        | 13. State<br>NM                        |
| 14. Date Sp<br>07/01/2       |                           |                 |                    | ate T.D. Re<br>/12/2009 | ached                                      |               | □ D &               | Complete<br>A 🛛 🕅<br>4/2011 | ed<br>Ready t         | o Prod.                   | 17. 1         | Elevations (<br>33  | (DF, KI<br>78 GL       | 3, RT, GL)*                            |
| 18. Total D                  | epth:                     | MD<br>TVD       | 8300               | 19                      | . Plug Back                                | T.D.:         | MD<br>TVD           | 0.0                         | 10                    | 20. De                    | pth Bri       | dge Plug S          |                        | MD<br>TVD                              |
| 21. Type E                   | lectric & Oth             |                 |                    | un (Submit              | copy of eacl                               | ນ             | IVD                 |                             |                       | as well core              | :d?           | No No               |                        | (Submit analysis)                      |
| NÓNE                         |                           |                 | 5                  | ,                       |                                            | ,             |                     |                             |                       | as DST run<br>rectional S |               | 🛛 No                | Tes Yes                | (Submit analysis)<br>(Submit analysis) |
| 23. Casing an                | id Liner Rec              | ord (Repo       | rt all strings     | set in well)            | )                                          |               |                     |                             |                       |                           | ,,,           |                     |                        | (0                                     |
| Hole Size                    | Size/G                    | rade            | Wt. (#/ft.)        | Top<br>(MD)             | Bottom<br>(MD)                             |               | : Cementer<br>Depth |                             | of Sks. &<br>of Cemer |                           | y Vol.<br>3L) | Cement              | Top*                   | Amount Pulled                          |
| 14.750                       |                           | 750 H40         | 42.0               |                         |                                            | 97            | 0                   |                             |                       | 40                        | 118           |                     | 0                      | 0                                      |
| 10.625                       | 1                         | .625 J55        | 32.0               | t                       | 0 428<br>0 830                             | _             | 0                   |                             |                       | 080                       | 375           | <b> </b>            | 0                      | 0                                      |
| 7.875                        | 5                         | .500 J55        | 17.0               | <u> </u>                | 0 830                                      |               | 4402                |                             | 13                    | 40                        | 497           |                     | - 0                    | 0                                      |
|                              |                           |                 | •                  |                         |                                            |               |                     |                             |                       |                           |               |                     |                        | · · · · · · · · · · · · · · · · · · ·  |
|                              |                           |                 |                    | <u> </u>                |                                            |               |                     |                             |                       |                           |               |                     |                        |                                        |
| 24. Tubing                   |                           |                 | 1 5 4              |                         | · 1                                        |               |                     |                             | 1 (1 (7)              |                           |               |                     |                        |                                        |
| Size<br>2.875                | Depth Set (N              | 4D) Pa<br>7103  | acker Depth        | (MD) :                  | Size De                                    | pth Set (     | MD) P               | acker De                    | pth (MD               | ) Size                    |               | epth Set (M         | <u>(U</u>              | Packer Depth (MD)                      |
| 25. Produci                  |                           | 1001            |                    |                         | 2                                          | 6. Perfor     | ration Reco         | ord                         |                       |                           |               |                     |                        |                                        |
| Fo                           | ormation                  |                 | Тор                | E                       | Bottom                                     |               | Perforated          | Interval                    |                       | Size                      | 1             | No. Holes           |                        | Perf. Status                           |
| <u>A)</u>                    | DELAV                     | VARE            |                    | 6382                    | 7975                                       |               |                     |                             | O 7975                |                           | 370           |                     | OPE                    |                                        |
| <u>B)</u>                    |                           |                 |                    | <u> </u>                |                                            |               |                     | <u>6382 T</u>               | O 6886                | 0.4                       | 130           | 40                  | OPE                    | N                                      |
| <u>C)</u><br>D)              |                           |                 |                    | -+                      |                                            |               |                     |                             |                       |                           |               |                     |                        |                                        |
|                              | acture, Treat             | ment, Cen       | nent Squeez        | e, Etc.                 |                                            |               |                     |                             |                       |                           |               |                     |                        |                                        |
| 1                            | Depth Interve             |                 |                    |                         |                                            |               |                     |                             |                       | f Material                |               |                     |                        |                                        |
|                              | 63                        | 182 TO 68       | 386 2000G ·        | 15% HCL A               | CID + 155819                               | IG 20# B      | XL W/2459           | 20# SANE                    |                       |                           |               |                     |                        |                                        |
|                              |                           |                 |                    |                         |                                            |               |                     |                             |                       |                           |               |                     |                        |                                        |
|                              |                           |                 |                    |                         |                                            |               |                     |                             |                       |                           |               |                     |                        | · · · · · · · · · · · · · · · · · · ·  |
| 28. Producti<br>Date First   | on - Interval             |                 | 7                  | Oil                     | Gas                                        | Water         | Oil Gr              |                             | Ga                    |                           | Denter        | ion Method          |                        |                                        |
| Produced                     | Date                      | Hours<br>Tested | Test<br>Production | BBL                     | MCF                                        | BBL           | Сот. /              |                             |                       | s<br>ivity                | FIGULE        |                     |                        |                                        |
| 12/24/2011<br>Choke          | 01/03/2012<br>Tbg. Press. | 24<br>Csg.      | 24 Hr.             | 0il                     | 7.0<br>Gas                                 | 200.<br>Water | 0<br>Gas:0          |                             | We                    | ll Status                 | !             | ELECTE              |                        |                                        |
| Size                         | Flwg.                     | Press.          | Rate               | BBL                     | MCF                                        | BBL           | Ratio               |                             |                       |                           |               |                     |                        | iØ                                     |
| -<br>28a Produc              | sı<br>tion - Interva      | L               | 1-1-4              | 15                      | 7                                          | 200           |                     | 466                         | <u> </u>              | POW                       | IC MIL        | l                   |                        | V''                                    |
| Date First                   | Test                      | Hours           | Test               | Oil                     | Gas                                        | Water         | Pe                  | ending                      | BLM a                 | approva<br>be revie       | wed           |                     |                        |                                        |
| Produced                     | Date                      | Tested          | Production         | BBL                     | MCF                                        | BBL           | 1 61                | ihseau                      | enuy                  | be revie                  | 49.00         |                     |                        | 1                                      |
| Choke<br>Size                | Tbg. Press.<br>Flwg.      | Csg.<br>Press   | 24 Hr.<br>Rate     | Oil<br>BBL              | Gas<br>MCF                                 | Water<br>BBL  |                     | nd scal                     | nned                  |                           |               |                     |                        |                                        |
|                              | SI                        | L               |                    | L                       | <u> </u>                                   | I             |                     |                             |                       |                           |               | _                   |                        |                                        |