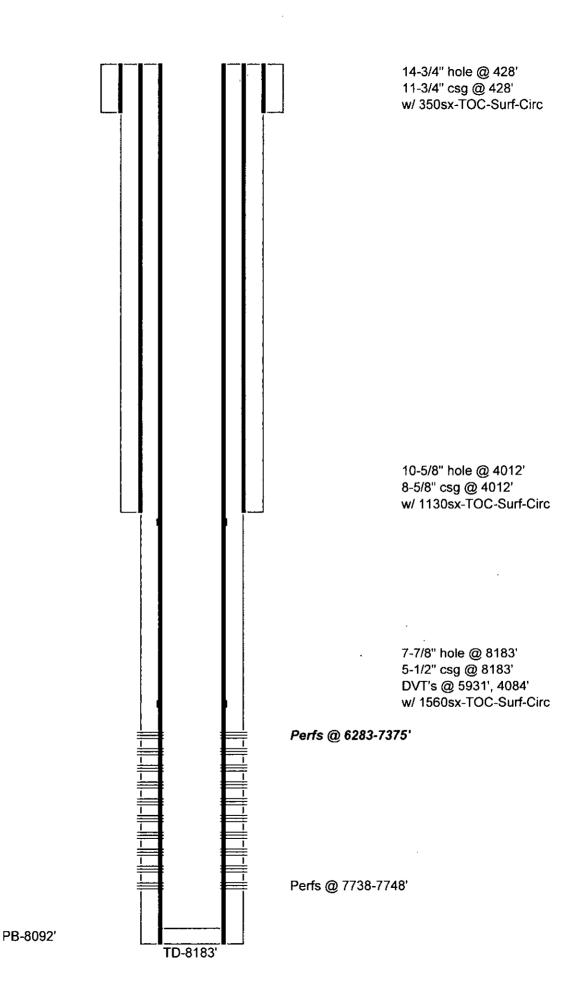

| ,                            |                            |                      |                    |             |         |                              | N                 | M OIL                    | CONS<br>ESIA DI        | ERVA<br>STRICT        | TIC       | NC                                         |                  |               |                   |                                |       |
|------------------------------|----------------------------|----------------------|--------------------|-------------|---------|------------------------------|-------------------|--------------------------|------------------------|-----------------------|-----------|--------------------------------------------|------------------|---------------|-------------------|--------------------------------|-------|
| Form 3160-4<br>(August 2007) |                            |                      |                    | TME         | IO TV   | STATES<br>7 THE IN<br>9 MANA |                   | R                        | AY <b>2</b> 9<br>RECE! |                       | ļ         |                                            |                  | OM            | B No. 10          | ROVED<br>004-0137<br>31, 2010  |       |
|                              | WELL                       | COMPL                | ETION C            | RR          | ECO     | MPLET                        |                   | EPORT                    | AND L                  | OG                    |           | 5.                                         | Lease S<br>NMNN  |               |                   |                                |       |
| la. Type of                  |                            | Oil Well             | _                  |             |         | • –                          | Other             |                          |                        |                       |           |                                            | If India         | n, Allo       | ottee oi          | Tribe Name                     |       |
| b. Type of                   | f Completion               | ı □N<br>Othe         | few Well<br>r      |             | ork Ov  | er 🖸                         | Deepen            | 🗖 Plug                   | g Back                 | 🗖 Difi                | f. Res    |                                            | Unit or          | CA A          | greeme            | ent Name and I                 | No.   |
| 2. Name of<br>OXY U          | Operator<br>SA INCORI      | PORATE               | Э Е                | -Mail:      | janaly  | Contact:<br>n_mendid         | JANA M<br>bla@oxy | IENDIOLA<br>y.com        | 1                      |                       |           | 8.                                         | Lease N<br>MOBIL |               |                   |                                |       |
| 3. Address                   | P.O. BOX<br>MIDLANE        |                      | 710                |             |         |                              |                   | i. Phone No<br>h: 432-68 |                        | e area co             | de)       | 9.                                         | API We           | ell No.       |                   | 30-015-373                     | 38    |
| 4. Location                  | of Well (Re                | port locati          | ion clearly a      | nd in ac    | cordar  | ice with Fe                  | deral re          | quirements               | )*                     |                       |           | 10                                         | . Field a        | ind Po<br>DUN | ol, or l<br>ES DE | Exploratory                    | vest  |
| At surfa                     | ce NWNE                    | E Lot B 66           | 50FNL 1650         | FEL         |         |                              |                   |                          |                        |                       |           | 11                                         |                  |               |                   | Block and Sur<br>23S R31E Me   |       |
| At top p                     | rod interval:              | •                    |                    |             |         | 0FNL 165                     | OFEL              |                          |                        |                       |           |                                            | . County         |               |                   | 13. State                      | ;i    |
| At total<br>14. Date Sp      |                            | /NE Lot B            | 660FNL 10          | 350FE       | -       | hed                          |                   | L16 Date                 | Complet                | ed                    |           |                                            | EDDY             | ions (I       | DF KF             | NM<br>3, RT, GL)*              |       |
| 03/02/2                      | 010                        |                      |                    | /12/20      |         |                              |                   | D&                       |                        | Ready to              | о Рго     | d. 1'                                      | . En val         |               | 13 GL             | .,, <i>uu</i> j                |       |
| 18. Total D                  | epth:                      | MD<br>TVD            | 8183               |             | 19.     | Plug Back                    | T.D.;             | MD<br>TVD                |                        | 92                    | 2         | 0. Depth I                                 | Bridge Pl        | ug Se         |                   | MD<br>FVD                      |       |
| 21. Type E<br>NONE           | lectric & Oth              | er Mecha             | nical Logs R       | un (Sul     | omit co | opy of each                  | ι)                |                          |                        | 22. Wa<br>Wa          | as we     | Il cored?<br>T run?<br>mal Survey          | X No<br>X No     | ) (<br>) (    | 🗖 Yes             | (Submit analy<br>(Submit analy | sis)  |
| 23. Casing ar                | id Liner Rec               | ord (Repo            | ort all strings    | set in v    | well)   |                              |                   |                          |                        | Di                    | rectio    | nal Survey                                 | ? 🔀 No           | ) <b>(</b>    | 🗋 Yes             | (Submit analy                  | sis)  |
| Hole Size                    | Size/G                     | -                    | Wt. (#/ft.)        | To<br>(M    | qc      | Bottom<br>(MD)               | -                 | e Cementer<br>Depth      |                        | of Sks. &<br>of Cemer |           | Slurry Vol<br>(BBL)                        | · Cer            | nent T        | Гор*              | Amount Pu                      | illed |
| 14.750                       |                            | 750 H40              | 42.0               |             | 0       | 42                           | _                 | 0                        |                        |                       | 50        |                                            | 34               |               | 0                 | <u> </u>                       | 0     |
| <u>10.625</u><br>7.875       |                            | .625 J55<br>.500 J55 | 32.0<br>17.0       |             | 0       | 40 <sup>-</sup><br>818       | -1                | 0<br>4084                |                        |                       | 30<br>60  | 3                                          | -                |               | 0<br>0            |                                | 0     |
| 1.010                        | <u></u>                    | .500 355             | 17.0               | <u> </u>    | 0       | 010                          |                   | 4004                     |                        | 10                    |           | 4                                          |                  |               | 0                 |                                |       |
|                              |                            |                      |                    |             |         |                              |                   |                          |                        |                       |           |                                            | -                |               |                   |                                |       |
| 24. Tubing                   | Record                     |                      |                    | <u> </u>    |         |                              |                   |                          |                        |                       |           |                                            |                  |               |                   |                                |       |
| <u> </u>                     | Depth Set (N               | /ID) P               | acker Depth        | (MD)        | Si      | ze De                        | pth Set (         | (MD) P                   | acker De               | oth (MD)              |           | Size                                       | Depth Se         | et (MI        | ))                | Packer Depth (                 | (MD)  |
| 2.875                        |                            | 7677                 |                    |             |         |                              | 6 Darfa           | ration Reco              |                        |                       |           |                                            |                  |               |                   |                                |       |
| 25. Producii<br>Fo           | ormation                   |                      | Тор                |             | Bo      | tom                          |                   | Perforated               |                        |                       |           | Size                                       | No. Ho           | nles          |                   | Perf, Status                   |       |
| A)                           | DELAV                      | VARE                 | 10p                | 7738        |         | 7748                         |                   | renorated                | 7738 T                 | 0 7748                |           | 0.480                                      | 110.11           |               | OPEN              |                                |       |
| B)                           | DELAV                      | VARE                 |                    | <u>6283</u> |         | 7375                         |                   |                          | 6283 T                 | 0 7375                |           | 0.430                                      |                  | 40            | OPEN              | 1                              |       |
| <u>C)</u>                    |                            |                      |                    |             |         |                              |                   |                          |                        |                       |           |                                            |                  |               |                   |                                |       |
| D)<br>27. Acid, Fr           | acture, Treat              | iment, Cer           | nent Squeez        | , Etc.      |         |                              |                   |                          | · · · · · ·            |                       |           |                                            |                  |               |                   |                                |       |
| ]                            | Depth Interv               |                      |                    |             |         |                              |                   |                          | mount and              |                       |           |                                            |                  |               |                   |                                |       |
|                              | 62                         | 283 TO 7             | 375 APPRO          | X. 3000     | )G 7.59 | 6 HCL ACI                    | D + 4000          | 0G TRT WI                | R + 1212               | BG WF G               | R21       | + 139865G                                  | DF 200F          | R-16 V        | V/2440(           | 00# SAND                       |       |
|                              |                            |                      |                    |             |         |                              |                   |                          |                        |                       |           |                                            |                  |               |                   |                                |       |
| 28 Producti                  | on - Interval              | ٨                    |                    |             |         |                              |                   |                          |                        |                       |           |                                            |                  |               |                   |                                |       |
| Date First                   | Test                       | Hours                | Test               | Oil         |         | Gas                          | Water             | Oil Gi                   |                        | Gas                   | 6         | Prod                                       | uction Met       | hod           |                   |                                |       |
| Produced<br>06/15/2012       | Date<br>06/19/2012         | Tested<br>24         | Production         | BBL<br>53.  |         | MCF<br>44.0                  | вві,<br>251       | Соп<br>.0                | API                    | Gra                   | wity      | 1                                          | EL               | ECTR          | "Saill            | -                              | ,     |
| Choke                        | Tbg. Press.                | Csg.                 | 24 Hr.             | Oil         |         | Gas                          | Water             | Gas.0                    | ով                     | We                    | 1] Stati  | u\$                                        |                  | oval          | s vol             |                                | -     |
| Size<br>-                    | Flwg. `<br>Sl              | Press.               |                    | BBL<br>53   |         | MCF<br>44                    | BBL<br>25         | Ratio                    | 837                    |                       | PŎ        | w. BLN<br>ding BLN<br>osequen              | V SHA.           | revie         | Wes               |                                |       |
| 28a. Produc                  | tion - Interva             | al B                 |                    |             |         |                              |                   |                          |                        |                       | pen       | dine                                       | (N 0~            |               |                   |                                |       |
| Date First<br>Produced       | Test<br>Date               | Hours<br>Tested      | Test<br>Production | Oil<br>BBI. |         | Gas<br>MCF                   | Water<br>BBL      | Oil Gr<br>Corr.          |                        |                       | sut<br>ar | w. BLN<br>ding BLN<br>psequent<br>id scann | ed               |               |                   |                                |       |
| Choke<br>Size                | Tbg. Press.<br>Flwg.<br>SI | Csg.<br>Press.       | 24 Hr.<br>Rate     | Oil<br>BBL, |         | Gas<br>MCF                   | Water<br>BBL      | Gas:O<br>Ratio           | ป                      | We                    |           |                                            |                  |               | -                 |                                |       |
| (See Instructi<br>ELECTRON   | ons and spa                | SSÍON #3             |                    | IFIED       | BY T    | HE BLM                       |                   |                          |                        |                       |           |                                            | CUDM             |               | ED **             |                                | <br>  |