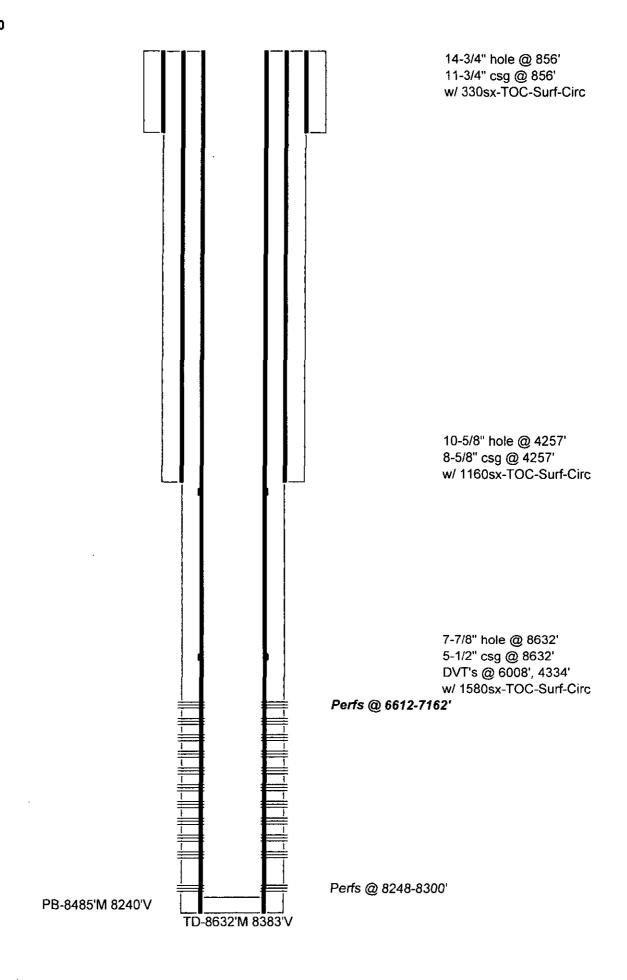

## UNITED STATES DEPARTMENT OF THE INTERIOR

FORM APPROVED OMB No. 1004-0137

B

BUREAU OF LAND MANAGEMENT RECEIVED Expires: July 31, 2010 WELL COMPLETION OR RECOMPLETION REPORT AND LOG Lease Serial No. NMNM62589 ☐ Gas Well Other 6. If Indian, Allottee or Tribe Name la. Type of Well Oil Well □ Dry b. Type of Completion □ New Well ■ Work Over □ Deepen □ Plug Back ☐ Diff. Resvr. 7. Unit or CA Agreement Name and No. Other Name of Operator OXY USA INCORPORATED Lease Name and Well No. FEDERAL 23 6 Contact: JANA MENDIOLA E-Mail: janalyn\_mendiola@oxy.com 3a. Phone No. (include area code) Ph: 432-685-5936 3. Address P.O. BOX 50250 9. API Well No. MIDLAND, TX 79710 30-015-37340 Field and Pool, or Exploratory LIVINGSTON RIDGE DELAWARE 4. Location of Well (Report location clearly and in accordance with Federal requirements) At surface NESE Lot I 1709FSL 660FEL 32.374322 N Lat, 103.741724 W Lon 11. Sec., T., R., M., or Block and Survey or Area Sec 23 T22S R31E Mer At top prod interval reported below NWSE Lot J 1943FSL 1889FEL County or Parish 13. State NWSE Lot J 1967FSL 2012FEL 32.375053 N Lat, 103.746000 W Lon At total depth 15. Date T.D. Reached 01/06/2010 17. Elevations (DF, KB, RT, GL)\* 14. Date Spudded 12/25/2009 16. Date Completed 3556 GL 8485 8240 20. Depth Bridge Plug Set: 18. Total Depth: MD 8632 19. Plug Back T.D.: MD MD TVD 8383 TVD TVD Yes (Submit analysis)
Yes (Submit analysis) X No X No Type Electric & Other Mechanical Logs Run (Submit copy of each) Was well cored? Was DST run? Yes (Submit analysis) **⊠** No Directional Survey? Yes (Submit analysis) 23. Casing and Liner Record (Report all strings set in well) **Bottom** Stage Cementer No. of Sks. & Slurry Vol. Top Hole Size Size/Grade Wt. (#/ft.) Cement Top\* Amount Pulled (MD) (MD) Depth Type of Cement (BBL) 14.750 0 11.750 H40 42.0 856 100 330 10.625 8.625 J55 32.0 0 4257 0 1160 362 0 7.875 5.500 J55 17.0 0 8632 4334 1580 480 0 24. Tubing Record Depth Set (MD) Size Depth Set (MD) Packer Depth (MD) Size Depth Set (MD) Packer Depth (MD) Size Packer Depth (MD) 2 875 7305 25. Producing Intervals 26. Perforation Record Perforated Interval Size No. Holes Perf. Status **Formation** Top Bottom DELAWARE 8248 TO 8300 4.000 45 **OPEN** A) 8248 8300 40 OPEN B) **DELAWARE** 6612 7162 6612 TO 7162 0.430 C) D) 27. Acid, Fracture, Treatment, Cement Squeeze, Etc. Depth Interval Amount and Type of Material 4000G 7.5% HCL ACID + 21011G TRT WTR + 19995G WF GR21 + 211337G DF 200R-16 W/2985# SAND 6612 TO 7162 28. Production - Interval A Date First Test Gas MCF Water Oil Gravity BBI. Date Tested BBI. Соп. АРІ Gravity 01/12/2012 02/25/2012 24 200.0 89.0 98.0 ELECTRIC PUMPINIO 'NIT Choke Tbg. Press 24 Hr. Water Gas:Oil Well Status Csg. Pending BLM approvals will Flwg. BBL MCF BBL Size subsequently be reviewed 200 89 98 445 28a, Production - Interval B Water BBL Oil Gravity Date First Gas MCF Test BBL Tested Production Corr. API and scanned Produced Choke 24 Hr. Water Gas:Oil Tbg. Press Csg. Press. Oil