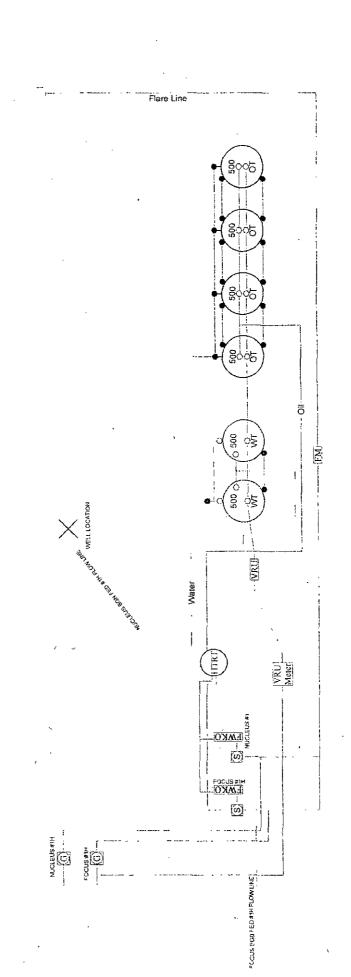

### Oil Measurement

Each of the wells will be equipped with continuous metering separators for oil production prior to oil being commingled for sales at the Nucleus BGN Fed #1H. Total sales/production will be allocated back to each individual well using the metered (daily well tests) volumes. Metered volumes will be compared to total battery volumes daily and monthly for accuracy. Any vapor recovery gas shall be included in this application.

### Gas Measurement

Each well will have its own sales meter and no commingling will take place.

The purpose of the Surface/lease Commingle of production is in the interest of conservation, the reduction of environmental impact area, and overall emissions. It will not result in reduced royalty or improper measurement of production. Without approval for utilizing existing batteries on adjacent leases, it will become necessary to build separate facilities for each well.

<sup>\*</sup>This is an estimated production, updated information will be provided upon well completion with updated diagram.

-Keith Hutchens July, 2014

# Nucleus BGN Fed Com #1H

1750' FNL & 330' FWL \* Sec 31 - T19S-R30E\* Unit E Eddy County, NM API - 3001539241

| FM = Flare Meter | G = Gas Marer | FWKG | o Free Water Knack Out

This diagram is subject to the Yates Petroleum Corporation August 1983 Security Plan which is on file at 105 South 4th Street, Artesia, NM