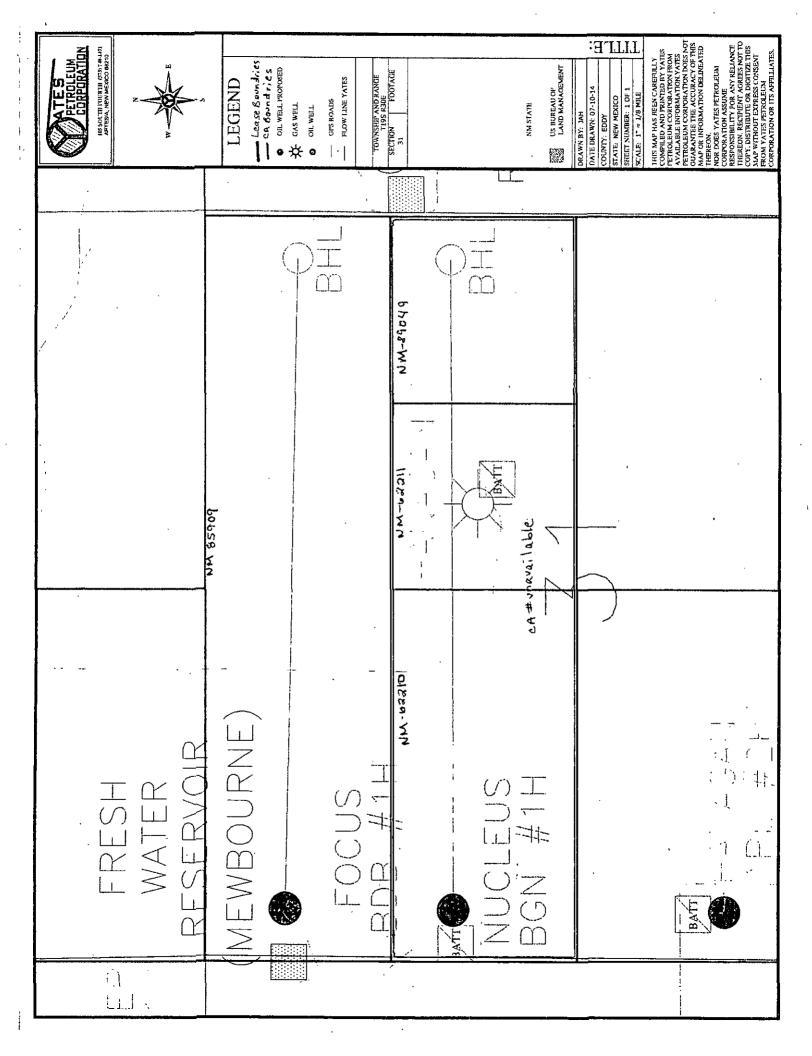

### 5. Lease Serial No., continued

NMNM85909 NMNM89049

### Wells/Facilities, continued

Agreement NMNM85909 NMNM89049 **Lease** NMNM85909 NMNM89049 Well/Fac Name, Number FOCUS BDB FEDERAL 1H NUCLEUS BGN FEDERAL 1H **API Number** 30-015-39421-00-S1 30-015-39241-00-S1

**Location**Sec 31 T19S R30E NWNW 560FNL 330FWL
Sec 31 T19S R30E Lot 2 1750FNL 330FWL

### Continuation of Focus BDB #1H surface lease (CA) Commingle

### Federal Lease #NM-85909 Well name Pool #49622 **BOPD** Gravity Focus BDB Federal #1H Parkway: Bone S \*150 Sec. 10-T19S-R25E, NWNW API #30-015-39421 Eddy County, NM CA #unavailable at this time Nucleus BGN Federal Com #1H Parkway; Bone S \*150 \*42 \*200 \*1209 Sec. 31-T19S-R30E, SWNW API #30-015-39241 Eddy County, NM

TITLE: PETROLEIM CORPORATION DOES NOT GUARANTEE THE ACCURACY OF THIS MAP OR INFORMATION DELINEATED THEREON. OIL WELL PROPOSED
AG GAS WELL
OOL WELL THIS MAP HAS BEEN CARGFULLY US BUREAU OF LAND MANAGEMENT TOWNSHIP AND RANGE T195 R30E SECTION FOOTAGE --- GPS ROADS
--- FLOW LINE YATES LEGEND DRAWN BY: JAH DATE DRAWN: 07-08-14 STATE: NEW MEXICO SHEET NUMBER: 1 OF 1 OPS ROADS NM STATE COUNTY: EDDY