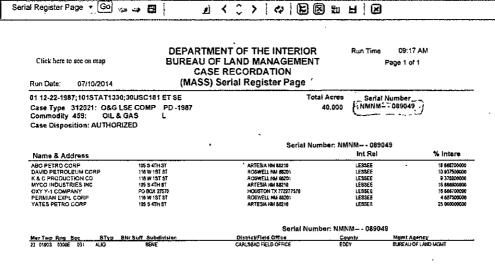

### 5. Lease Serial No., continued

NMNM85909 NMNM89049

### Wells/Facilities, continued

Agreement NMNM85909 NMNM89049 **Lease** NMNM85909 NMNM89049 Well/Fac Name, Number FOCUS BDB FEDERAL 1H NUCLEUS BGN FEDERAL 1H **API Number** 30-015-39421-00-S1 30-015-39241-00-S1

**Location**Sec 31 T19S R30E NWNW 560FNL 330FWL
Sec 31 T19S R30E Lot 2 1750FNL 330FWL