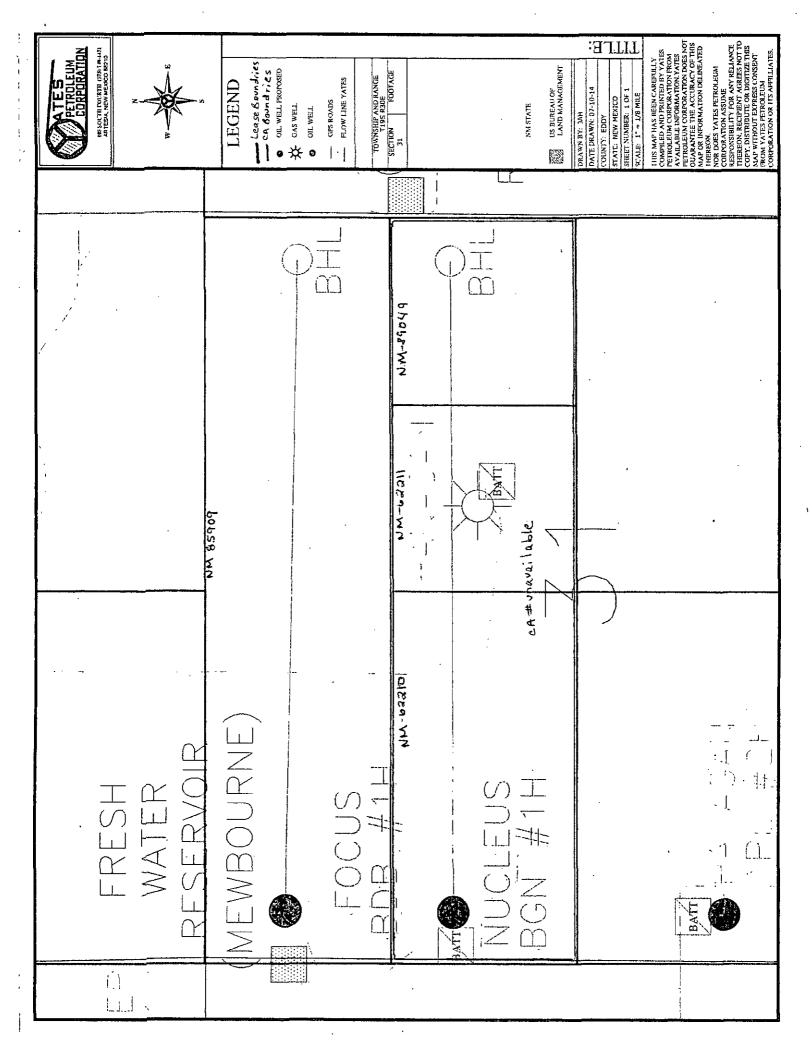

**Location** Sec 31 T19S R30E NWNW 560FNL 330FWL Sec 31 T19S R30E Lot 2 1750FNL 330FWL

### Continuation of Focus BDB #1H surface lease (CA) Commingle

| Federal Lease #NM-85909     |                 |             |         |       |            |
|-----------------------------|-----------------|-------------|---------|-------|------------|
| Well name                   | Pool #49622     | <b>BOPD</b> | Gravity | MCFPD | <u>BTU</u> |
| Focus BDB Federal #1H       | Parkway; Bone S | *150        | *42     | *200  | *1209      |
| Sec. 10-T19S-R25E, NWNW     |                 |             |         | •     |            |
| API #30-015-39421           |                 |             | •       |       |            |
| Eddy County, NM             | •               |             |         |       |            |
| CA #unavailable at th       | is time         |             |         |       |            |
| Nucleus BGN Federal Com #1H | Parkway; Bone S | *150        | *42     | *200  | *1209      |
| Sec. 31-T19S-R30E, SWNW     | •               |             |         |       |            |
| API #30-015-39241           |                 |             |         |       |            |
| Eddy County, NM             | •               |             |         |       |            |

The commingle production will be measured and sold at the Nucleus BGN tank battery facilities located at SWNW, Sec. 31-T19S-R30E.

### Federal Lease #NM-85909

| Well name                   | Pool #49622        | <u>BOPD</u>  | <u>Gravity</u> | <u>MCFPD</u> | BTU   |
|-----------------------------|--------------------|--------------|----------------|--------------|-------|
| Focus BDB Federal #1H       | Parkway; Bone S    | *150         | *42            | *200         | *1209 |
| Sec. 31-T19S-R30E, NWNW     |                    |              |                |              |       |
| API #30-015-39421           |                    |              |                |              |       |
| Eddy County, NM             | •                  |              |                |              |       |
| CA # unavai                 | lable at this time |              |                |              |       |
| Nucleus BGN Com Federal #1H | Parkway; Bone S    | *150         | *42            | *200         | *1209 |
| Sec. 20-T19S-R25E, SWNW     |                    |              |                |              |       |
| API # 30-015-39241          |                    |              |                |              |       |
| Eddy County, NM             | *This is an estin  | nated produc | tion.          |              |       |
|                             |                    |              |                |              |       |