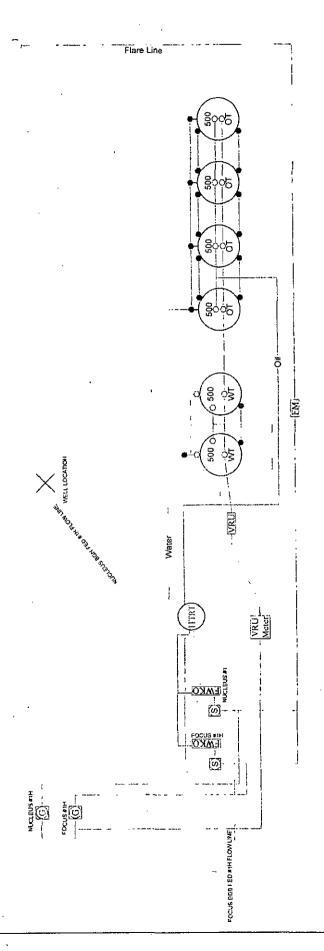

# Nucleus BGN Fed Com #1H

1750' FNL & 330' FWI. \* Sec 31 - T19S-R30E\* Unit E Eddy County, NM API - 3001539241

This diagram is subject to the Yates Petroleum Corporation August 1983 Security Plan which is on file at 105 South 4th Street, Artesia, NM

### Oil Measurement

Each of the wells will be equipped with continuous metering separators for oil production prior to oil being commingled for sales at the Nucleus BGN Fed #1H. Total sales/production will be allocated back to each individual well using the metered (daily well tests) volumes. Metered volumes will be compared to total battery volumes daily and monthly for accuracy. Any vapor recovery gas shall be included in this application.

### Gas Measurement

Each well will have its own sales meter and no commingling will take place.

The purpose of the Surface/lease Commingle of production is in the interest of conservation, the reduction of environmental impact area, and overall emissions. It will not result in reduced royalty or improper measurement of production. Without approval for utilizing existing batteries on adjacent leases, it will become necessary to build separate facilities for each well.