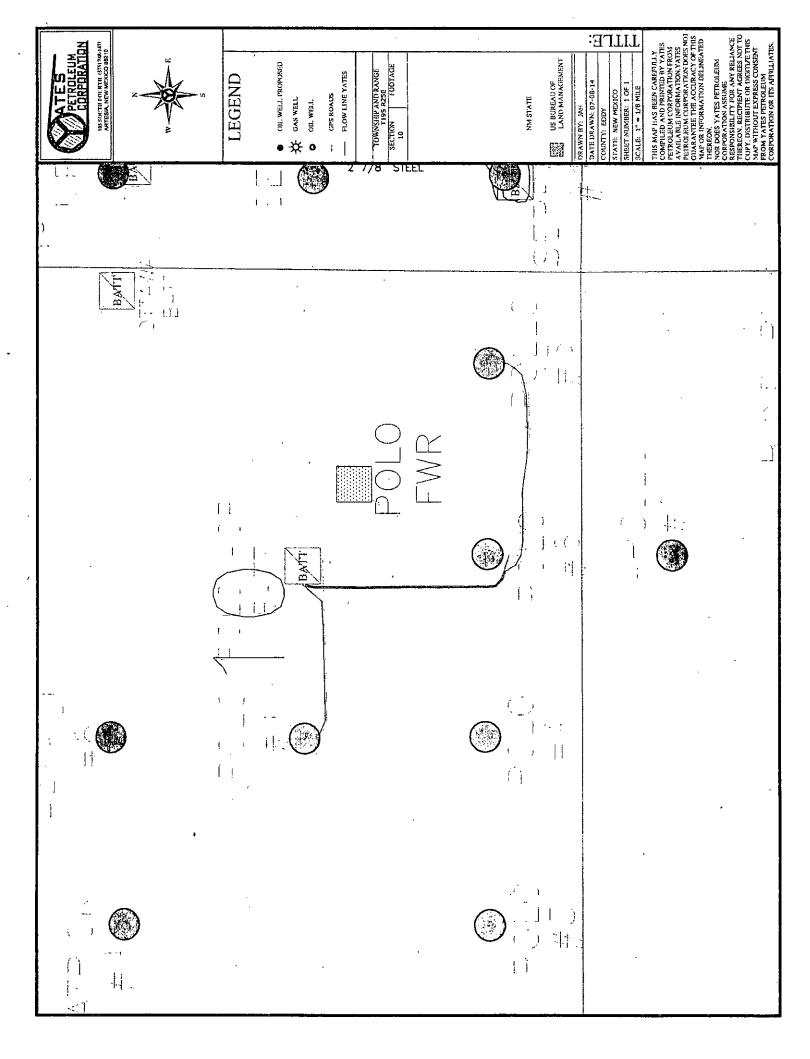

# Polo AOP Federal Com Battery

1980' FSL & 1980' FEL \* Sec 10 - T19S-R25E\* Unit J API - 3001520334 Eddy County, NM

# Production Phase:

-Owen Meinke -August, 2015

Sales Phase:

Tank #20704 Valve 1 Tank Open Valve 2 Tank Senled Closed Valve 3 Tank Sealed Closed

Tank #20705
Valve 1 Tank Open
Valve 2 Tank Sealed Closed
Valve 3 Tank Sealed Closed

Tank #20706 Valve 1 Tank Chen Valve 2 Tank Sealed Closed Valve 3 Tank Scaled Closed

Tank #20704 Valve 1 Tank Scaled Closed Valve 2 Tank Scaled Closed Valve 3 Tank Open Tank #20705

Valve 1 Tank Sealed Closed Valve 2 Tank Sealed Closed Tank #20706 Valve 1 Tank Scaled Closed Valve 2 Tank Scaled Closed Valve 3 Tank Open

Valve 3 Tank Open

VRU = Vapor Recovery Uni a Meater Trepter Saperator (S) **(E)** 

🔄 = 3 Phase Separator

CP = Circulating Porm

fity a Water Pump 💭 × Gas Mener

Valve Closed
 ⇒ Valve Opened

FWKO = Free Water Knock Out WSSB

> Apollo #1 10 SWD ⊕ Production and and Oil lank on Pole #4 focation "Gas Only" Polo #4

This diagram is subject to the Yates Petroleum Corporation August 1983 Security Plan which is on file at 105 South 4th Street, Artesia, NM