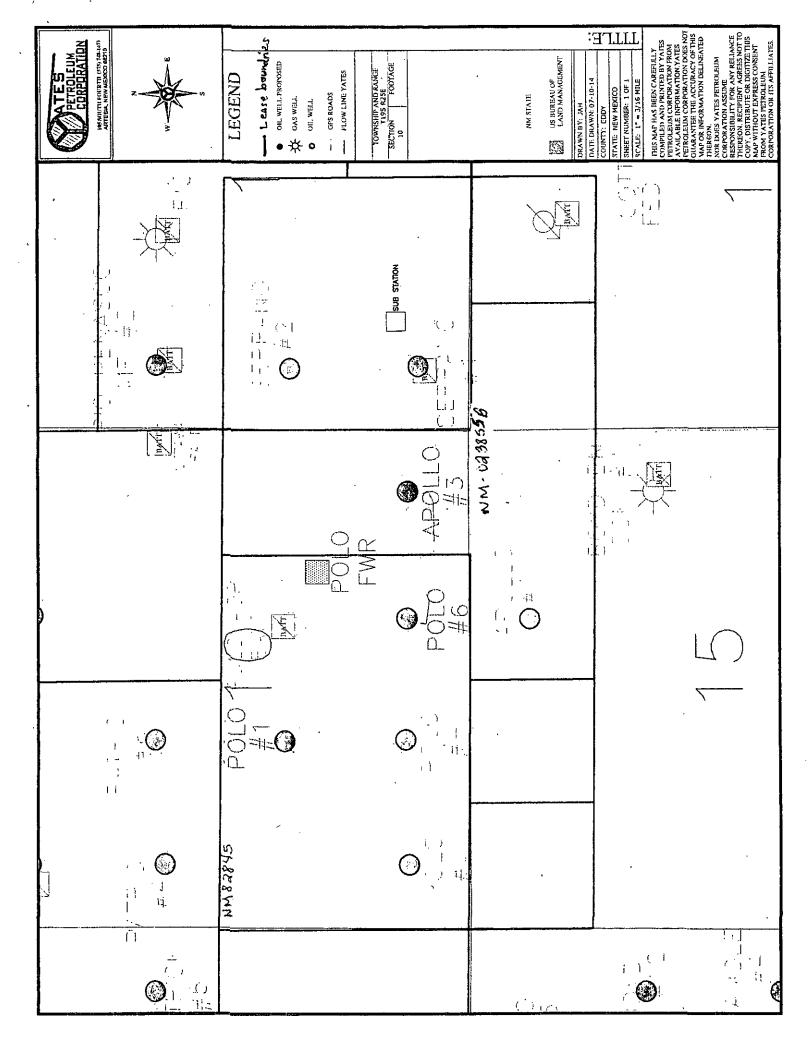

### Wells/Facilities, continued

 Agreement
 Lease

 NMNM82845
 NMNM82845

 NMNM82845
 NMNM82845

 NMNM023855B
 NMNM023855B

ASE Well/Fac Name, Number INM82845 POLO AOP FED 1 POLO AOP FEDERAL 6 INM023855B APOLLO APU FED COM 3 **AP! Number** 30-015-28170-00-S2 30-015-28871-00-S2 30-015-29431-00-S2 Location
Sec 10 T19S R25E NESW 1980FSL 1980FWL
Sec 10 T19S R25E SWSE 660FSL 1980FEL
Sec 10 T19S R25E SESE 660FSL 660FEL

### Continuation of Apollo APU #3 surface/lease Commingle oil only

| Federal Lease #NM-82845                                     |               |      |         |
|-------------------------------------------------------------|---------------|------|---------|
| Well name                                                   | Pool #97565   | BOPD | Gravity |
| Polo AOP Federal #1                                         | Glorieta-Yeso | *30  | *38     |
| Sec. 10-T19S-R25E, NESW                                     |               |      |         |
| API #30-015-28170                                           | •             |      |         |
| Eddy County, NM                                             |               |      |         |
| Dala AOD Endoral #6                                         | Glorieta-Yeso | *30  | *38     |
| Polo AOP Federal #6                                         | Giorieta-Yeso | 30   | 30      |
| Sec. 10-T19S-R25E, SWSE                                     | •             |      |         |
| API #30-015-28871                                           |               |      |         |
| Eddy County, NM                                             | ,             |      |         |
| <i>м п 023 855 В</i><br>Federal Lease # <del>NM-94492</del> |               |      |         |
| Apollo APU Federal #3                                       | Glorieta-Yeso | *30  | *38     |
| Sec. 10-T19S-R25E, SESE                                     | Olonota 1030  | 00   | 00      |
| API #30-015-29431                                           |               |      |         |
| Eddy County, NM                                             |               | -    |         |
| ⊏day County, NW                                             |               |      |         |

# Polo AOP Federal Com Battery

1980' FSL & 1980' FEL \* Sec 10 - T19S-R25E\* Unit J API - 3001520334 Eddy County, NM