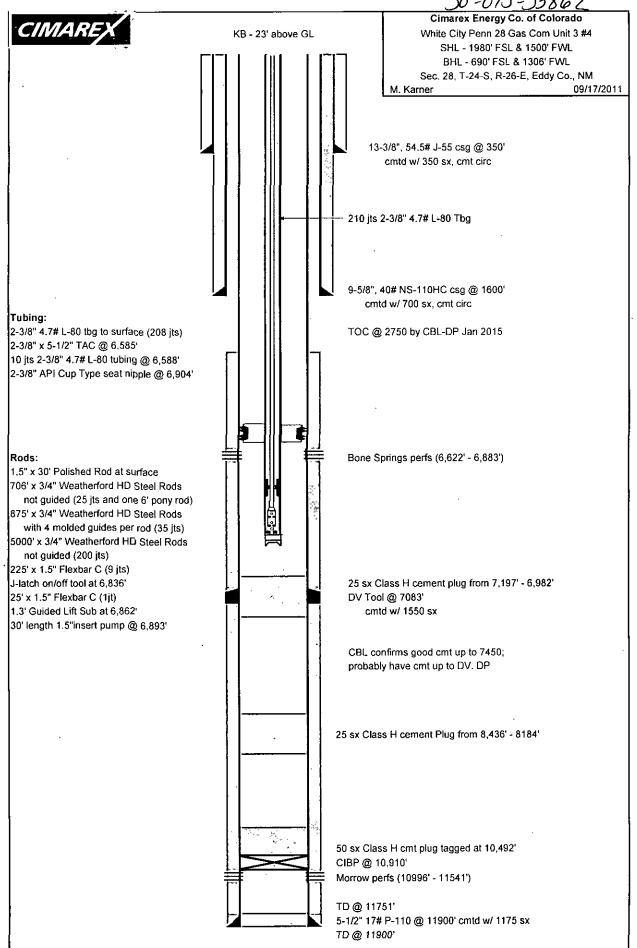

|
|             |         |     | Signature and Seal of Professional Surveyor.                                |
|             |         |     |                                                                             |
| 1306' BHL   |         |     |                                                                             |
|             | 1980    |     |                                                                             |
| 2           | 61      |     |                                                                             |
| ,069<br>0,0 |         |     | Certificate Number                                                          |
|             |         |     | Councale realizer                                                           |

-015-33862